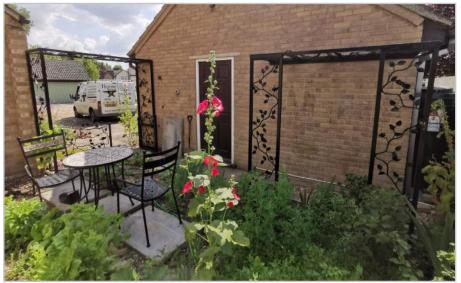

#### Garden Features

Our unique style and fabrication techniques can be incorporated into a wide range of striking garden features, ranging from one of a kind sculpture to complex archways and pergolas. Ensuring each products is structurally sound, all projects undergo a meticulous design process where you will receive detailed drawings and 3D CAD models to fully visualise your products before we begin manufacture. Combining unique design and skilled craftsmanship will be sure to create a products and style that suits both your requirements and natural setting.

Archways and structures make a stunning garden feature and provide the perfect framework for climbing plants such as roses. Our archways and structures can be designed to create beautiful garden entrances, partitions or to enhance pathways and patio areas. All our structures are built with a solid steel frame, ensuring rigidity and longevity. Our exterior metalwork undergoes an initial hot-dip galvanised treatment, which provides the ultimate protection against rust, followed by a powder coated finish with a colour of your choice.