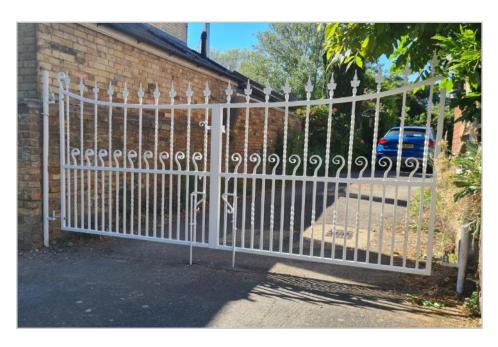

## Driveway Gates

Handcrafted and made to measure, our wide range of driveway gates are constructed for maximum durability, functionality and aesthetic effect. We offer a variety of decorative features and can tailor each customer's design to meet our their specific requirements and desires.

Our bespoke driveway gates offer safety and security to our clients and can be adapted to meet the needs of residential, commercial and public environments. We offer a range of gate automation, including above ground (RAM), underground and sliding gate systems, and provide a full installation service. Our skilled team will advise on the most effective solution for each client's individual project.

At Helions Forge, we are able to create all kinds of bespoke gate designs to meet the needs of any client. Ranging from elaborately decorated to simple and effective styles, we will create the traditional and striking design that you desire.