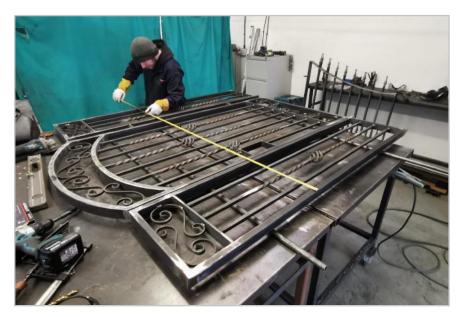

## Design | Build | Installation

Utilising our well founded blacksmithing and metalworking techniques we are able to offer our clients a high level of creativity within their designs, guaranteeing a truly unique driveway gate that will not be replicated anywhere else. A typical project begins with a series of hand drawn sketches to explore ideas and styles until we find what it is our customer is looking for. Designs are adapted and fine tuned as required before we transform this design into a 3D CAD model. Once the design process has been completed

and we receive final confirmation from our client, we are then ready to begin the manufacture and fabrication stages.

Each gate is hand crafted in our workshop and finished to a precise and exquisite level. All gates are galvanised and powder coated, providing the most durable and long lasting finish achievable. To complete each project, our in-house installation team will carefully undertake the required works to prepare, deliver and install each customer's driveway gate.