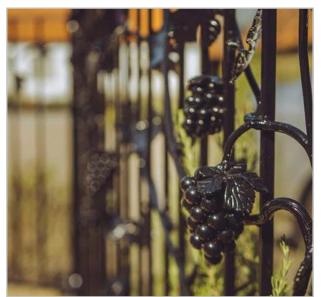

Railings and balustrades provide the perfect blank canvas to explore our creativity and to integrate unique elements throughout our designs. Natural themes are most popular, including elements such as twisting vines, leaves and flowers. Combining blacksmithing techniques with more contemporary metalworking methods we are able to create unique designs that will compliment