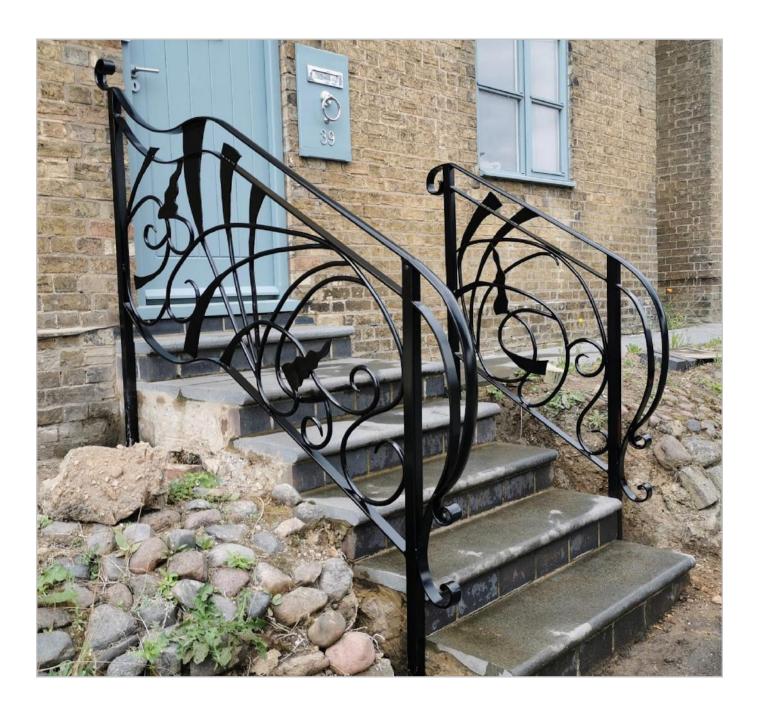

#### Interior Balustrades

Through comprehensive design, meticulous fabrication and careful installation, our skilled craftsmen will create the perfect interior balustrade for your residential or commercial property. Whether you have a design and plan ready to go, or require support through the design stages, our team at Helions Forge are here to assist and advise you on the best options available.

A project develops from a well considered design concept into a precise 3D model, which allows you to fully visualise your balustrade in place and make any final adjustments that are desired. Once a 3D model and final design has been drafted, our craftsmen can begin

carefully constructing your balustrade with a keen attention to detail. Our expertise extends to an array of materials including mild steel, copper, aluminium and wood. An exquisite finish on all our metalwork is essential to ensure durability, longevity and aesthetic effect.

We offer clients a wide range of finishing options from powder coating and hand painting to clear coat lacquer. We work closely with a skilled team of bespoke carpenters, offering our clients a complete staircase renovation service. This ranges from re-construction, hardwood tread fitting to general refurbishment and installations. All projects are managed by Helions Forge, guaranteeing complete satisfaction throughout your project.