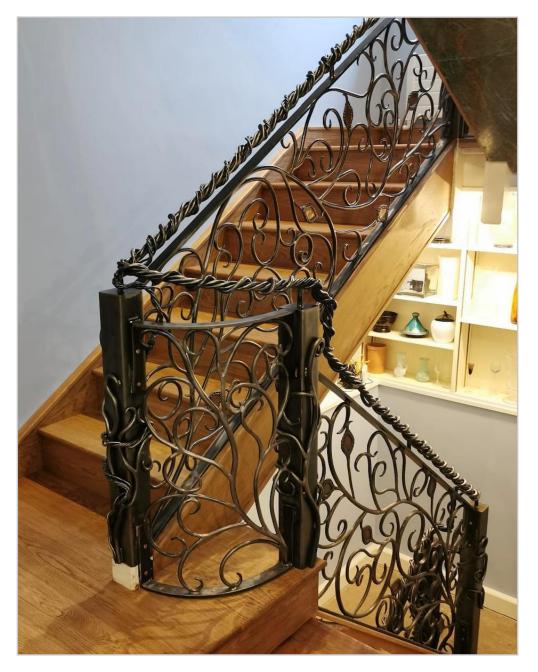

Railings and balustrades provide the perfect blank canvas to explore our creativity and to integrate unique elements throughout our designs. Natural themes are most popular, including elements such as twisting vines, leaves and flowers. Combining blacksmithing techniques with more contemporary metalworking methods we are able to create unique designs that will compliment

#### Interior Balustrades

Through comprehensive design, meticulous fabrication and careful installation, our skilled craftsmen will create the perfect interior balustrade for your residential or commercial property. Whether you have a design and plan ready to go, or require support through the design stages, our team at Helions Forge are here to assist and advise you on the best options available.

carefully constructing your balustrade with a keen attention to detail. Our expertise extends to an array of materials including mild steel, copper, aluminium and wood. An exquisite finish on all our metalwork is essential to ensure durability, longevity and aesthetic effect.