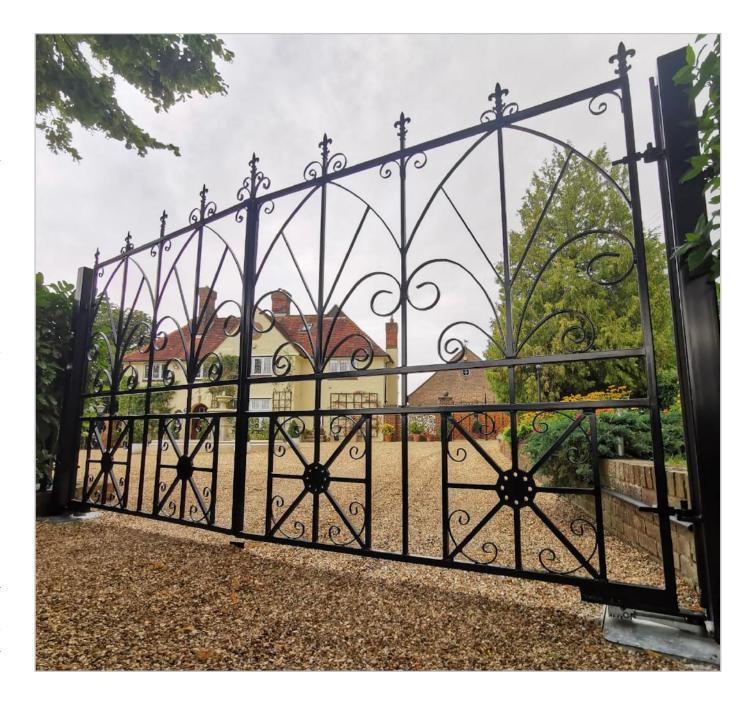

## Driveway Gates

Handcrafted and made to measure, our wide range of driveway gates are constructed for maximum durability, functionality and aesthetic effect. We offer a variety of decorative features and can tailor each customer's design to meet our their specific requirements and desires.

Our bespoke driveway gates offer safety and security to our clients and can be adapted to meet the needs of residential, commercial and public environments. We offer a range of gate automation, including above ground (RAM), underground and sliding gate systems, and provide a full installation service. Our skilled team will advise on the most effective solution for each client's individual project.

In addition to improving the safety, security and convenience of a residence, driveway gates can increase a property's value. Driveway gates are a highly desired feature among both residential and commercial property owners. Driveway gates are an important and prominent feature of any residence, providing an opportunity for owners to commission a carefully and individually designs gate that is distinctive to your home, style and taste.

At Helions Forge, we are able to create all kinds of bespoke gate designs to meet the needs of any client. Ranging from elaborately decorated to simple and effective styles, we will create the traditional and striking design that you desire.