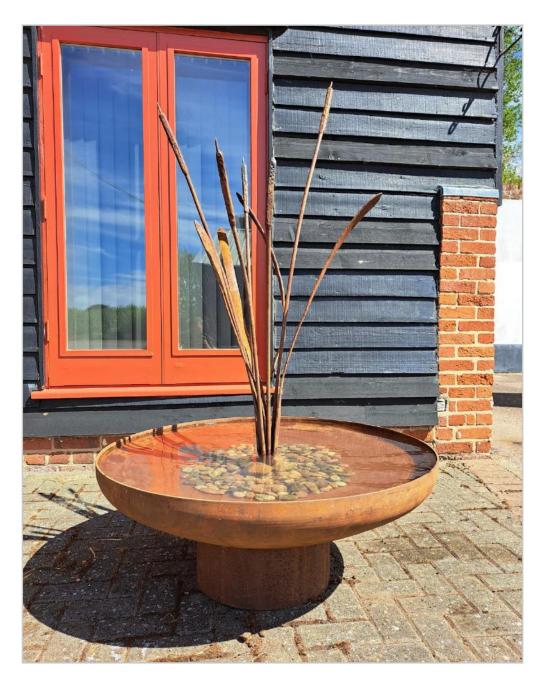

#### Garden Features

Our unique style and fabrication techniques can be incorporated into a wide range of striking garden features, ranging from one of a kind sculpture to complex archways and pergolas. Ensuring each products is structurally sound, all projects undergo a meticulous design process where you will receive detailed drawings and 3D CAD models to fully visualise your products before we begin manufacture. Combining unique design and skilled craftsmanship will be sure to create a products and style that suits both your requirements and natural setting.

# Fire Pits & Sculptures

Serving as an impressive central focal point, our custom made fire pits offer a personalised and unique addition to any garden and outdoor space. We offer a wide selection of bespoke styles, ranging from hand drawn and hand cut spherical designs to one of a kind fire bowls with custom stands and surrounds. Our creative design process and careful fabrication process ensures that each customer receives a truly one of a kind and eye catching product.

Our spherical Fire Pits can be utilised as stand-alone sculptural pieces for all kinds of interior and exterior settings. Customers have the ability to tailor personalised designs on sizes from 600 to 2000mm diameter.