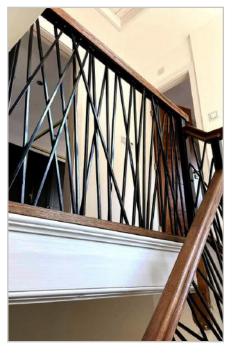

#### Interior Balustrades

Through comprehensive design, meticulous fabrication and careful installation, our skilled craftsmen will create the perfect interior balustrade for your residential or commercial property. Whether you have a design and plan ready to go, or require support through the design stages, our team at Helions Forge are here to assist and advise you on the best options available.

A project develops from a well considered design concept into a precise 3D model, which allows you to fully visualise your balustrade in place and make any final adjustments that are desired. Once a 3D model and final design has been drafted, our craftsmen can begin

carefully constructing your balustrade with a keen attention to detail. Our expertise extends to an array of materials including mild steel, copper, aluminium and wood. An exquisite finish on all our metalwork is essential to ensure durability, longevity and aesthetic effect.

We offer clients a wide range of finishing options from powder coating and hand painting to clear coat lacquer. We work closely with a skilled team of bespoke carpenters, offering our clients a complete staircase renovation service. This ranges from re-construction, hardwood tread fitting to general refurbishment and installations. All projects are managed by Helions Forge, guaranteeing complete satisfaction throughout your project.