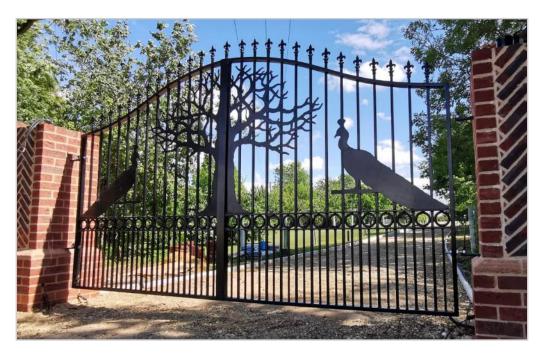

## Driveway Gates

Handcrafted and made to measure, our wide range of driveway gates are constructed for maximum durability, functionality and aesthetic effect. We offer a variety of decorative features and can tailor each customer's design to meet our their specific requirements and desires.

Our bespoke driveway gates offer safety and security to our clients and can be adapted to meet the needs of residential, commercial and public environments. We offer a range of gate automation, including above ground (RAM), underground and sliding gate systems, and provide a full installation service. Our skilled team will advise on the most effective solution for each client's individual project.

At Helions Forge, we are able to create all kinds of bespoke gate designs to meet the needs of any client. Ranging from elaborately decorated to simple and effective styles, we will create the traditional and striking design that you desire.