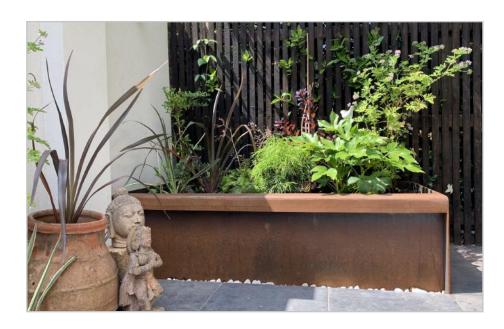

#### Garden Features

Our unique style and fabrication techniques can be incorporated into a wide range of striking garden features, ranging from one of a kind sculpture to complex archways and pergolas. Ensuring each products is structurally sound, all projects undergo a meticulous design process where you will receive detailed drawings and 3D CAD models to fully visualise your products before we begin manufacture. Combining unique design and skilled craftsmanship will be sure to create a products and style that suits both your requirements and natural setting.

Archways and structures make a stunning garden feature and provide the perfect framework for climbing plants such as roses. Our archways and structures can be designed to create beautiful garden entrances, partitions or to enhance pathways and patio areas. All our structures are built with a solid steel frame, ensuring rigidity and longevity. Our exterior metalwork undergoes an initial hot-dip galvanised treatment, which provides the ultimate protection against rust, followed by a powder coated finish with a colour of your choice.