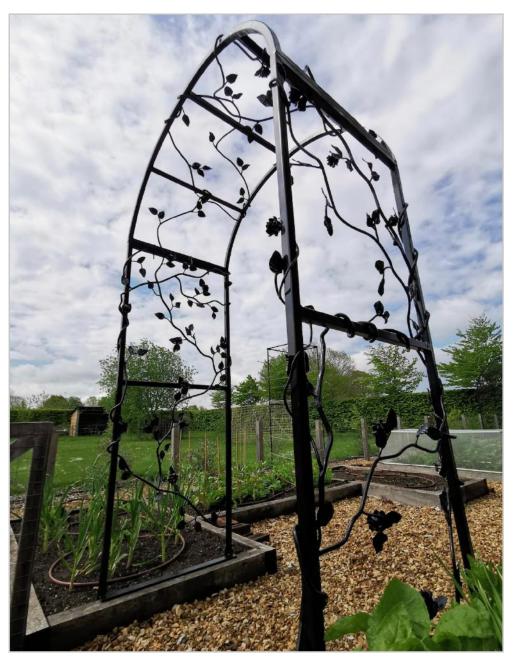

#### Garden Features

Our unique style and fabrication techniques can be incorporated into a wide range of striking garden features, ranging from one of a kind sculpture to complex archways and pergolas. Ensuring each products is structurally sound, all projects undergo a meticulous design process where you will receive detailed drawings and 3D CAD models to fully visualise your products before we begin manufacture. Combining unique design and skilled craftsmanship will be sure to create a products and style that suits both your requirements and natural setting.

Archways and structures make a stunning garden feature and provide the perfect framework for climbing plants such as roses. Our archways and structures can be designed to create beautiful garden entrances, partitions or to enhance pathways and patio areas. All our structures are built with a solid steel frame, ensuring rigidity and longevity. Our exterior metalwork undergoes an initial hot-dip galvanised treatment, which provides the ultimate protection against rust, followed by a powder coated finish with a colour of your choice.