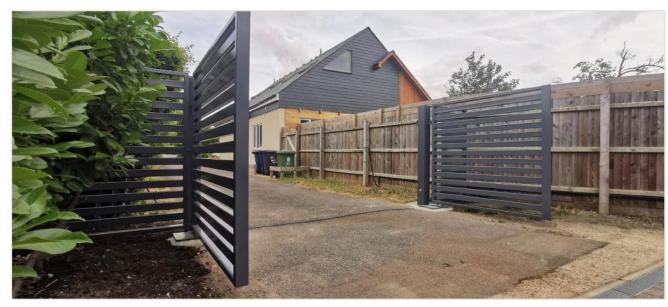

# Exterior Railings

We offer a wide range of metal railings suitable for all kinds of residential, public and commercial environments. Careful design and craftsmanship ensure our custom built railings are finished with precision and meet any specific design requirements our clients may have.

Customers have the ability to customise their design to best suit the surrounding environment, local heritage and their personal taste. All our exterior railings undergo an initial galvanised treatment followed by a powder coated finish to ensure ultimate longevity and durability. Ranging from highly decorative and ornamental railings to simple and effective handrails, our design team will be sure to create a functional and striking design that meets your specification. Our team will guide you through all available options and provide the most effective solution to successfully complete the design, manufacture and installation stages of your project.