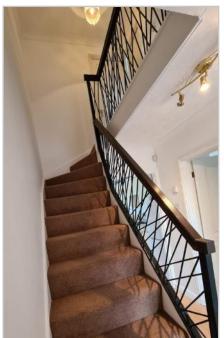

#### Interior Balustrades

Through comprehensive design, meticulous fabrication and careful installation, our skilled craftsmen will create the perfect interior balustrade for your residential or commercial property. Whether you have a design and plan ready to go, or require support through the design stages, our team at Helions Forge are here to assist and advise you on the best options available.

A project develops from a well considered design concept into a precise 3D model, which allows you to fully visualise your balustrade in place and make any final adjustments that are desired. Once a 3D model and final design has been drafted, our craftsmen can begin

carefully constructing your balustrade with a keen attention to detail. Our expertise extends to an array of materials including mild steel, copper, aluminium and wood. An exquisite finish on all our metalwork is essential to ensure durability, longevity and aesthetic effect.

We offer clients a wide range of finishing options from powder coating and hand painting to clear coat lacquer. We work closely with a skilled team of bespoke carpenters, offering our clients a complete staircase renovation service. This ranges from re-construction, hardwood tread fitting to general refurbishment and installations. All projects are managed by Helions Forge, guaranteeing complete satisfaction throughout your project.