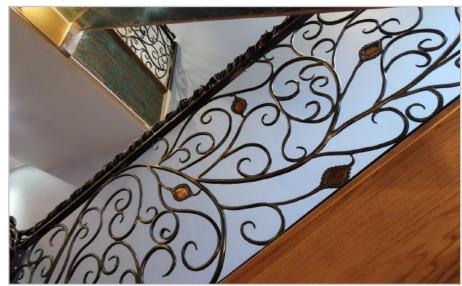

Railings and balustrades provide the perfect blank canvas to explore our creativity and to integrate unique elements throughout our designs. Natural themes are most popular, including elements such as twisting vines, leaves and flowers. Combining blacksmithing techniques with more contemporary metalworking methods we are able to create unique designs that will compliment

#### Interior Balustrades

Through comprehensive design, meticulous fabrication and careful installation, our skilled craftsmen will create the perfect interior balustrade for your residential or commercial property. Whether you have a design and plan ready to go, or require support through the design stages, our team at Helions Forge are here to assist and advise you on the best options available.

carefully constructing your balustrade with a keen attention to detail. Our expertise extends to an array of materials including mild steel, copper, aluminium and wood. An exquisite finish on all our metalwork is essential to ensure durability, longevity and aesthetic effect.