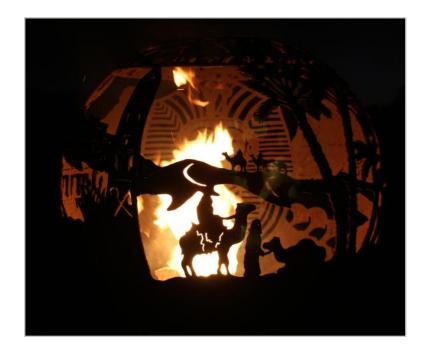

# Fire Pits & Sculptures

Serving as an impressive central focal point, our custom made fire pits offer a personalised and unique addition to any garden and outdoor space. We offer a wide selection of bespoke styles, ranging from hand drawn and hand cut spherical designs to one of a kind fire bowls with custom stands and surrounds. Our creative design process and careful fabrication process ensures that each customer receives a truly one of a kind and eye catching product.

Our spherical Fire Pits can be utilised as stand-alone sculptural pieces for all kinds of interior and exterior settings. Customers have the ability to tailor personalised designs on sizes from 600 to 2000mm diameter.

To begin the process, we draft an initial hand drawn design with chalk on to the fire pit. Customers then have the ability to review the design and make any alterations or additions that are desired. Once we have a finalised design we can begin the fabrication process. Firstly, the fire pit is cut by hand using a plasma cutting torch, followed by a thorough grinding and cleaning process ready for a rusted or painted finish.