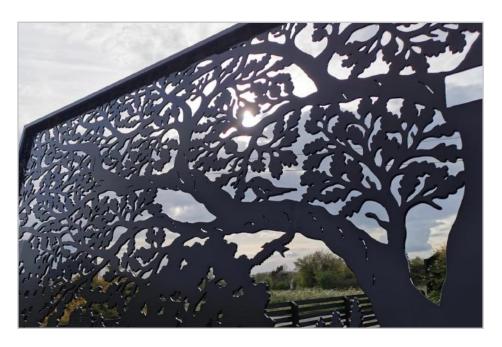

# Exterior Railings

We offer a wide range of metal railings suitable for all kinds of residential, public and commercial environments. Careful design and craftsmanship ensure our custom built railings are finished with precision and meet any specific design requirements our clients may have.

Railings and balustrades provide the perfect blank canvas to explore our creativity and to integrate unique elements throughout our designs. Natural themes are most popular, including elements such as twisting vines, leaves and flowers. Combining blacksmithing techniques with more contemporary metalworking methods we are able to create unique designs that will compliment