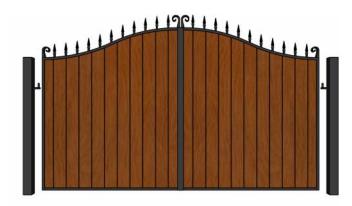

## Driveway Gates

Handcrafted and made to measure, our wide range of driveway gates are constructed for maximum durability, functionality and aesthetic effect. We offer a variety of decorative features and can tailor each customer's design to meet our their specific requirements and desires.

Our bespoke driveway gates offer safety and security to our clients and can be adapted to meet the needs of residential, commercial and public environments. We offer a range of gate automation, including above ground (RAM), underground and sliding gate systems, and provide a full installation service. Our skilled team will advise on the most effective solution for each client's individual project.

In addition to improving the safety, security and convenience of a residence, driveway gates can increase a property's value. Driveway gates are a highly desired feature among both residential and commercial property owners. Driveway gates are an important and prominent feature of any residence, providing an opportunity for owners to commission a carefully and individually designs gate that is distinctive to your home, style and taste.

At Helions Forge, we are able to create all kinds of bespoke gate designs to meet the needs of any client. Ranging from elaborately decorated to simple and effective styles, we will create the traditional and striking design that you desire.