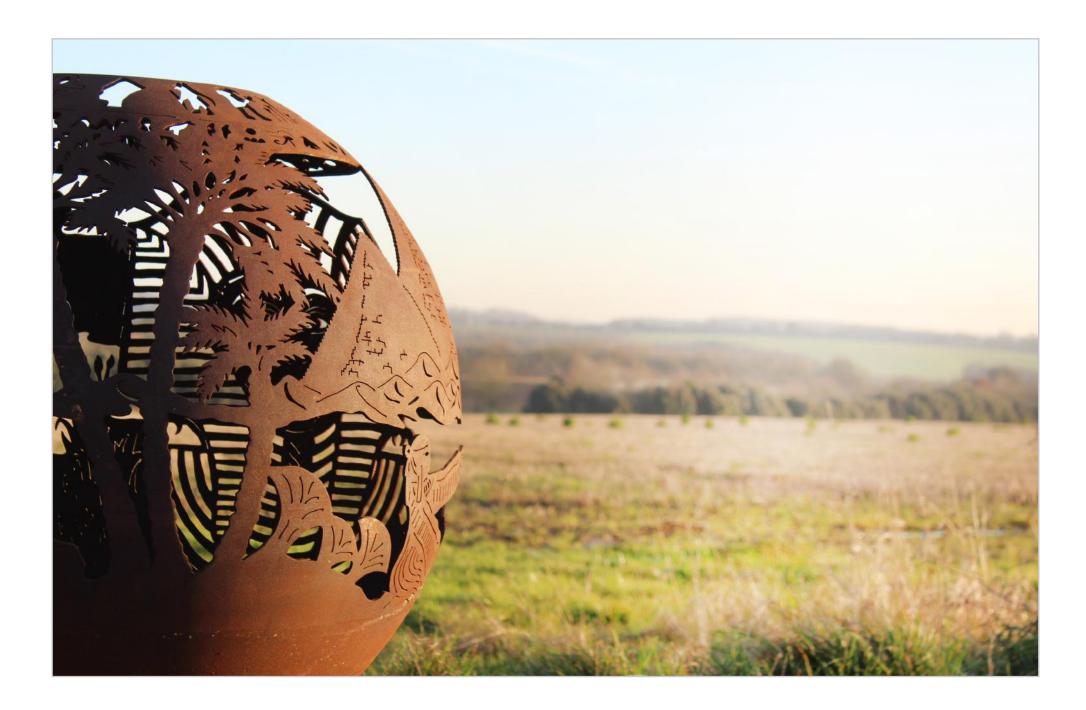

# Fire Pits & Sculptures

Serving as an impressive central focal point, our custom made fire pits offer a personalised and unique addition to any garden and outdoor space. We offer a wide selection of bespoke styles, ranging from hand drawn and hand cut spherical designs to one of a kind fire bowls with custom stands and surrounds. Our creative design process and careful fabrication process ensures that each customer receives a truly one of a kind and eye catching product.

Our spherical Fire Pits can be utilised as stand-alone sculptural pieces for all kinds of interior and exterior settings. Customers have the ability to tailor personalised designs on sizes from 600 to 2000mm diameter.

To begin the process, we draft an initial hand drawn design with chalk on to the fire pit. Customers then have the ability to review the design and make any alterations or additions that are desired. Once we have a finalised design we can begin the fabrication process. Firstly, the fire pit is cut by hand using a plasma cutting torch, followed by a thorough grinding and cleaning process ready for a rusted or painted finish.