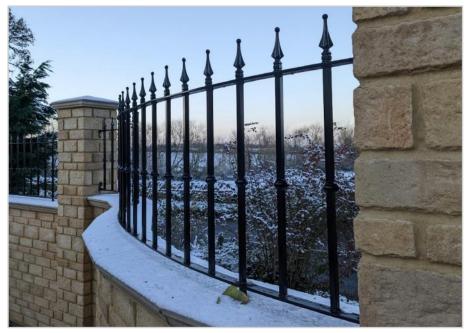

# Exterior Railings

We offer a wide range of metal railings suitable for all kinds of residential, public and commercial environments. Careful design and craftsmanship ensure our custom built railings are finished with precision and meet any specific design requirements our clients may have.

Customers have the ability to customise their design to best suit the surrounding environment, local heritage and their personal taste. All our exterior railings undergo an initial galvanised treatment followed by a powder coated finish to ensure ultimate longevity and durability. Ranging from highly decorative and ornamental railings to simple and effective handrails, our design team will be sure to create a functional and striking design that meets your specification. Our team will guide you through all available options and provide the most effective solution to successfully complete the design, manufacture and installation stages of your project.