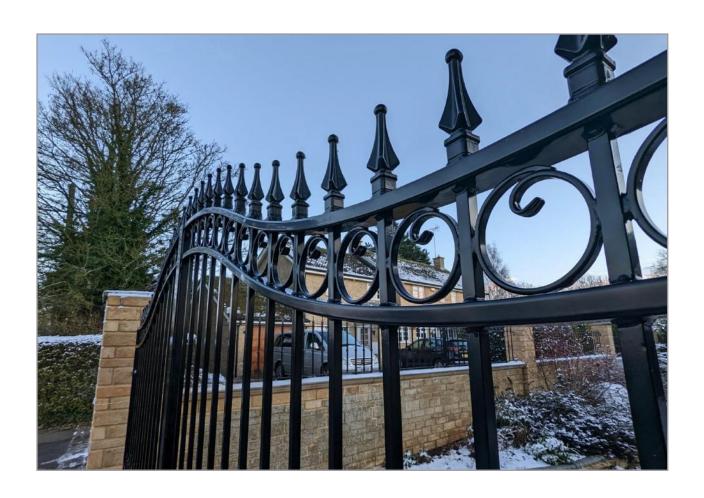

## Driveway Gates

Handcrafted and made to measure, our wide range of driveway gates are constructed for maximum durability, functionality and aesthetic effect. We offer a variety of decorative features and can tailor each customer's design to meet our their specific requirements and desires.

Our bespoke driveway gates offer safety and security to our clients and can be adapted to meet the needs of residential, commercial and public environments. We offer a range of gate automation, including above ground (RAM), underground and sliding gate systems, and provide a full installation service. Our skilled team will advise on the most effective solution for each client's individual project.

In addition to improving the safety, security and convenience of a residence, driveway gates can increase a property's value. Driveway gates are a highly desired feature among both residential and commercial property owners. Driveway gates are an important and prominent feature of any residence, providing an opportunity for owners to commission a carefully and individually designs gate that is distinctive to your home, style and taste.

At Helions Forge, we are able to create all kinds of bespoke gate designs to meet the needs of any client. Ranging from elaborately decorated to simple and effective styles, we will create the traditional and striking design that you desire.