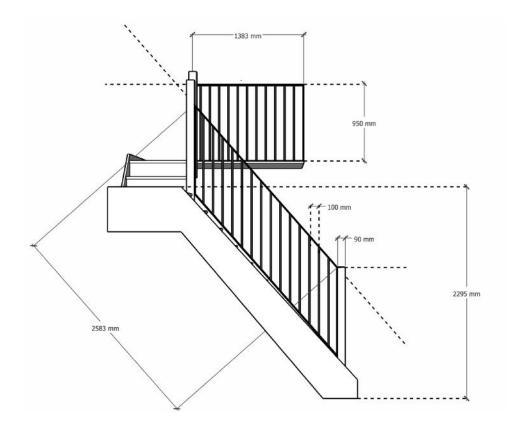

#### Interior Balustrades

Through comprehensive design, meticulous fabrication and careful installation, our skilled craftsmen will create the perfect interior balustrade for your residential or commercial property. Whether you have a design and plan ready to go, or require support through the design stages, our team at Helions Forge are here to assist and advise you on the best options available.

A project develops from a well considered design concept into a precise 3D model, which allows you to fully visualise your balustrade in place and make any final adjustments that are desired. Once a 3D model and final design has been drafted, our craftsmen can begin

carefully constructing your balustrade with a keen attention to detail. Our expertise extends to an array of materials including mild steel, copper, aluminium and wood. An exquisite finish on all our metalwork is essential to ensure durability, longevity and aesthetic effect.