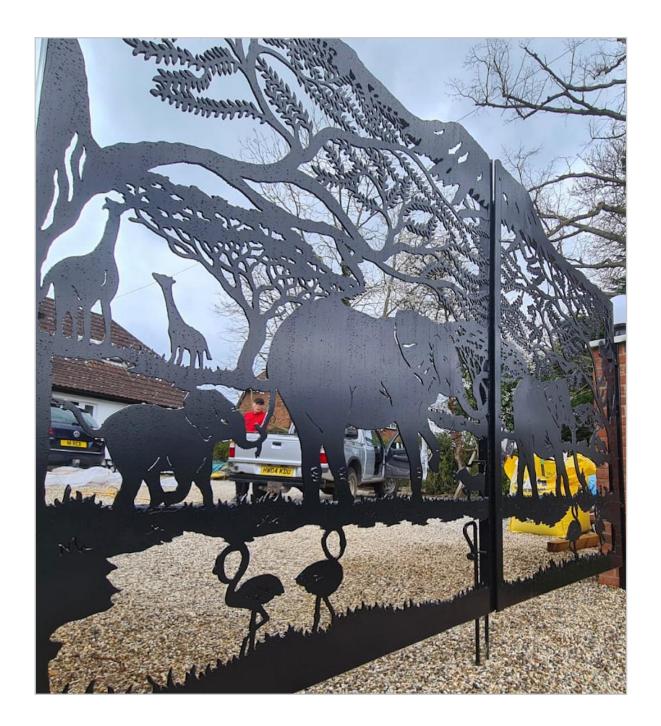

At Helions Forge, we are able to create all kinds of bespoke gate designs to meet the needs of any client. Ranging from elaborately decorated to simple and effective styles, we will create the traditional and striking design that you desire.

## Design | Build | Installation

Utilising our well founded blacksmithing and metalworking techniques we are able to offer our clients a high level of creativity within their designs, guaranteeing a truly unique driveway gate that will not be replicated anywhere else. A typical project begins with a series of hand drawn sketches to explore ideas and styles until we find what it is our customer is looking for. Designs are adapted and fine tuned as required before we transform this design into a 3D CAD model. Once the design process has been completed