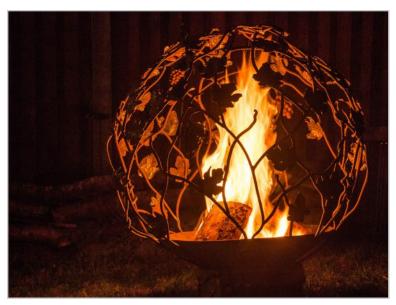

# Fire Pits & Sculptures

Serving as an impressive central focal point, our custom made fire pits offer a personalised and unique addition to any garden and outdoor space. We offer a wide selection of bespoke styles, ranging from hand drawn and hand cut spherical designs to one of a kind fire bowls with custom stands and surrounds. Our creative design process and careful fabrication process ensures that each customer receives a truly one of a kind and eye catching product.

Our spherical Fire Pits can be utilised as stand-alone sculptural pieces for all kinds of interior and exterior settings. Customers have the ability to tailor personalised designs on sizes from 600 to 2000mm diameter.

To begin the process, we draft an initial hand drawn design with chalk on to the fire pit. Customers then have the ability to review the design and make any alterations or additions that are desired. Once we have a finalised design we can begin the fabrication process. Firstly, the fire pit is cut by hand using a plasma cutting torch, followed by a thorough grinding and cleaning process ready for a rusted or painted finish.