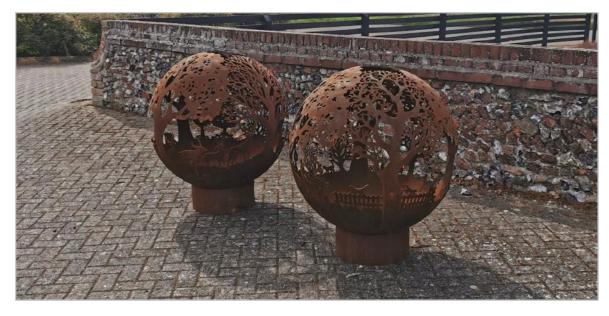

# Fire Pits & Sculptures

Serving as an impressive central focal point, our custom made fire pits offer a personalised and unique addition to any garden and outdoor space. We offer a wide selection of bespoke styles, ranging from hand drawn and hand cut spherical designs to one of a kind fire bowls with custom stands and surrounds. Our creative design process and careful fabrication process ensures that each customer receives a truly one of a kind and eye catching product.

Our spherical Fire Pits can be utilised as stand-alone sculptural pieces for all kinds of interior and exterior settings. Customers have the ability to tailor personalised designs on sizes from 600 to 2000mm diameter.

To begin the process, we draft an initial hand drawn design with chalk on to the fire pit. Customers then have the ability to review the design and make any alterations or additions that are desired. Once we have a finalised design we can begin the fabrication process. Firstly, the fire pit is cut by hand using a plasma cutting torch, followed by a thorough grinding and cleaning process ready for a rusted or painted finish.