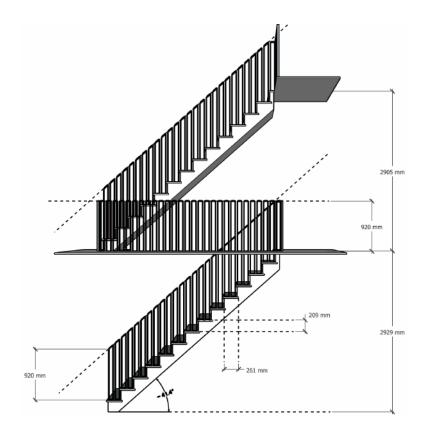

#### Interior Balustrades

Through comprehensive design, meticulous fabrication and careful installation, our skilled craftsmen will create the perfect interior balustrade for your residential or commercial property. Whether you have a design and plan ready to go, or require support through the design stages, our team at Helions Forge are here to assist and advise you on the best options available.

A project develops from a well considered design concept into a precise 3D model, which allows you to fully visualise your balustrade in place and make any final adjustments that are desired. Once a 3D model and final design has been drafted, our craftsmen can begin

carefully constructing your balustrade with a keen attention to detail. Our expertise extends to an array of materials including mild steel, copper, aluminium and wood. An exquisite finish on all our metalwork is essential to ensure durability, longevity and aesthetic effect.