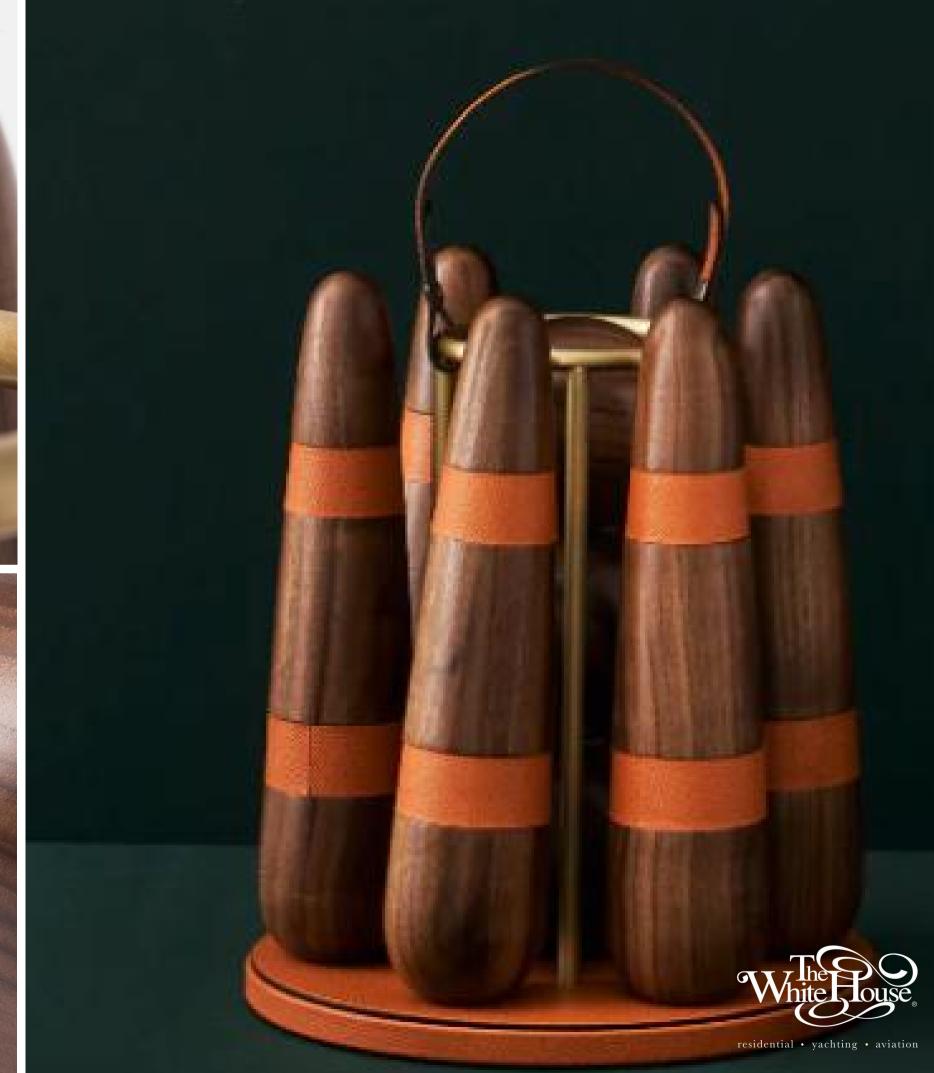

# BOWLING

Luxury bowling sets are crafted with an unwavering commitment to quality. The materials used go beyond the standard plastic or synthetic compositions. Exquisite hardwoods, such as mahogany, walnut, or even exotic woods, are chosen to create the lanes and pins. This selection not only enhances the aesthetics but also elevates the tactile experience, making each roll a luxurious sensation.