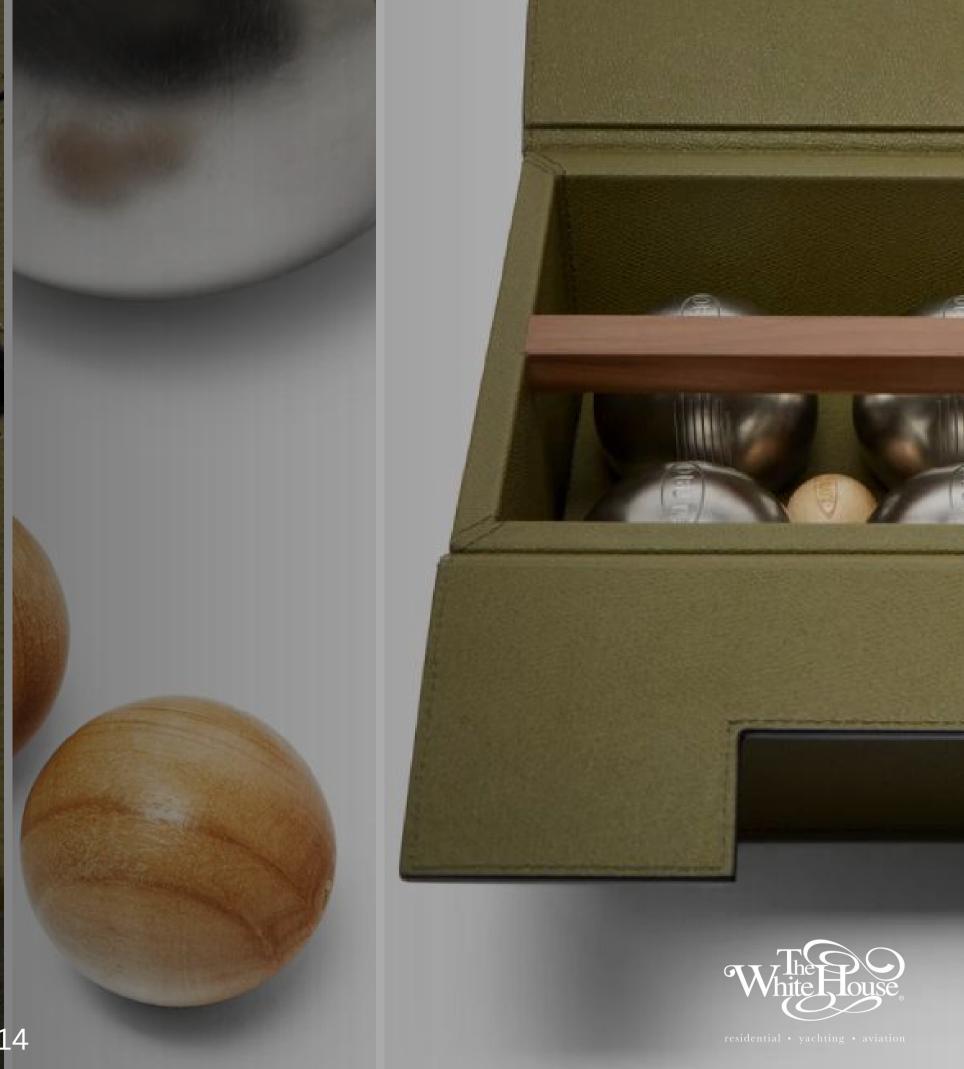

# BOWLING

Luxury bowling sets are crafted with an unwavering commitment to quality. The materials used go beyond the standard plastic or synthetic compositions. Exquisite hardwoods, such as mahogany, walnut, or even exotic woods, are chosen to create the lanes and pins. This selection not only enhances the aesthetics but also elevates the tactile experience, making each roll a luxurious sensation.

Luxury Games Catalogue

Board games offer a variety of benefits that extend beyond mere entertainment. Engaging in these games can have positive effects on various aspects of personal development, social interaction, and cognitive skills.