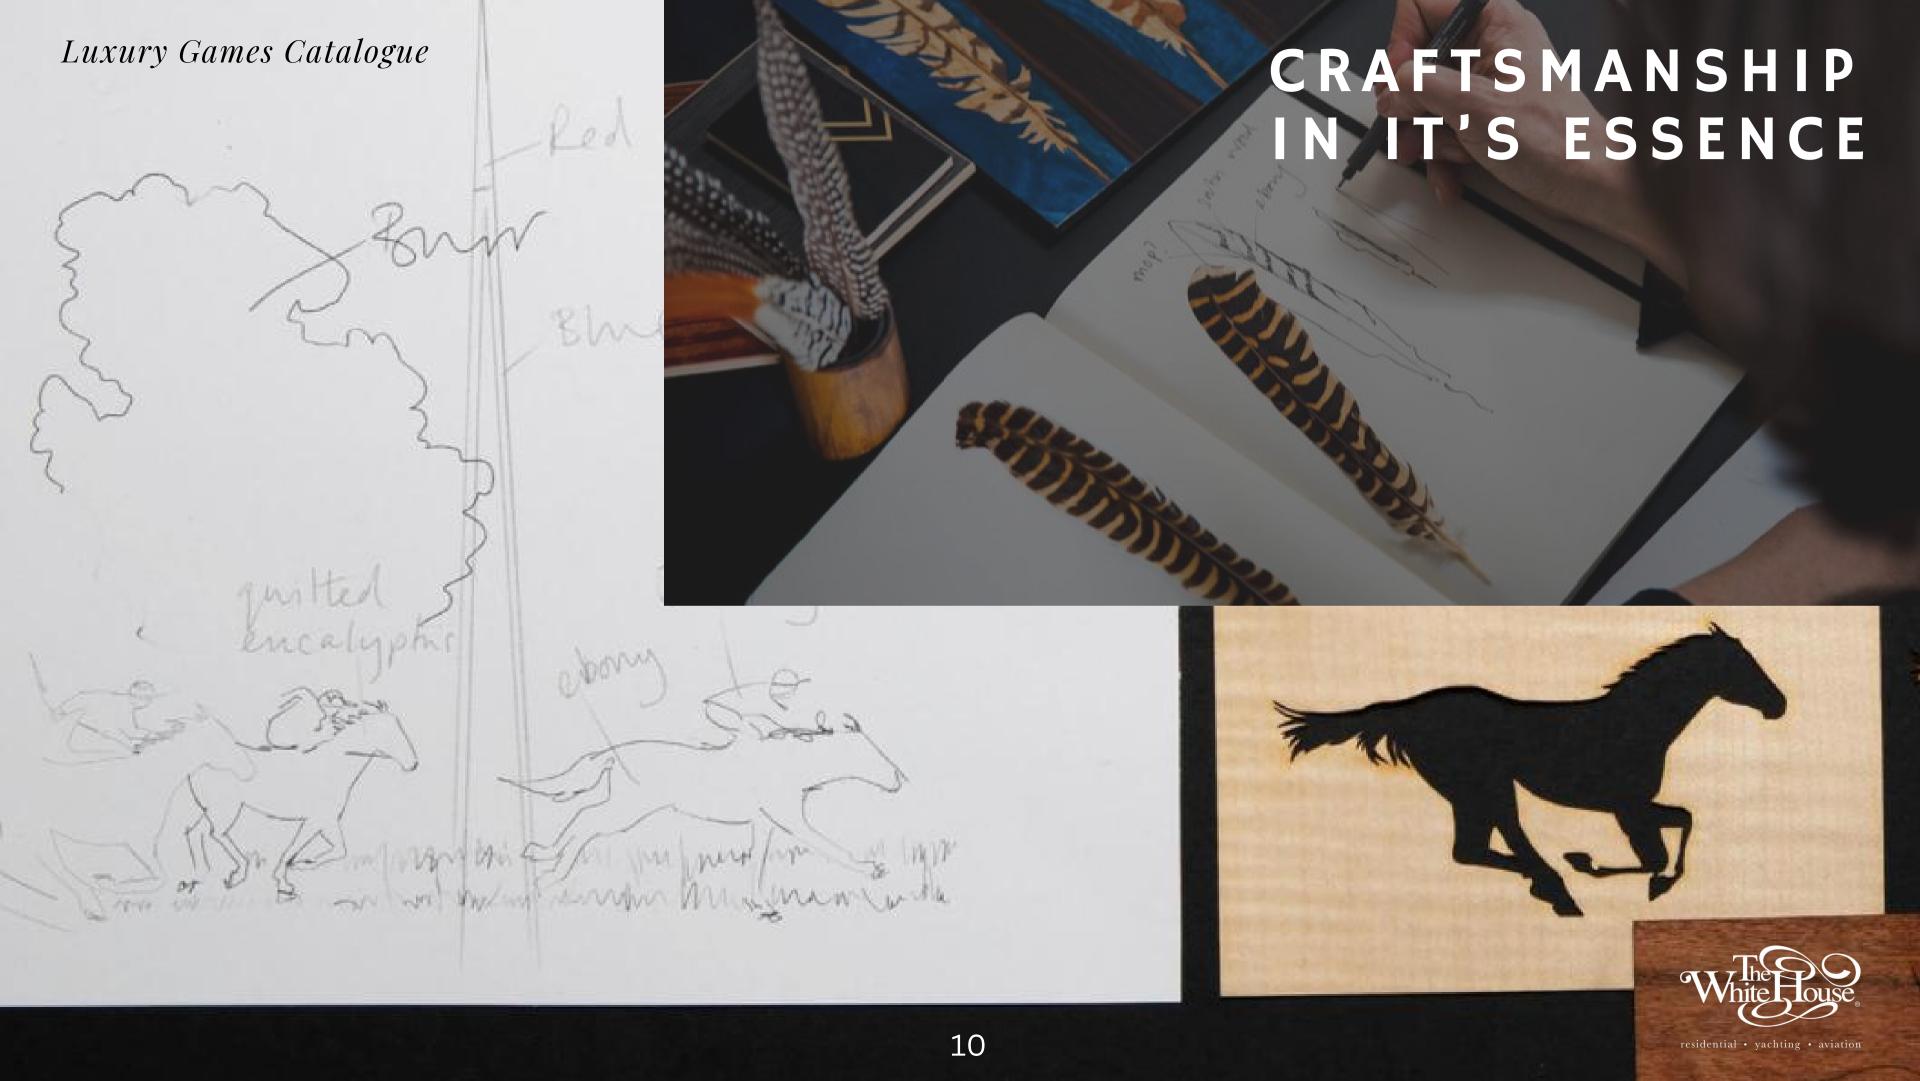

# ONE AND ONLY

The Ultimate Expression of Luxury

In today's world of absolute luxury, sometimes the best is just not enough. The White House's "One and Only" bespoke service allows you to design and produce items that simply cannot be found elsewhere, to coordinate perfectly with the environment with which it is to be used.

Only the very best materials will be used, by specialist artisans often employing techniques that have been used for centuries, as well as making the best of new specialist technologies. The "One and Only" bespoke service guarantees a level of style and quality that is unsurpassed, and ensures absolute exclusivity.