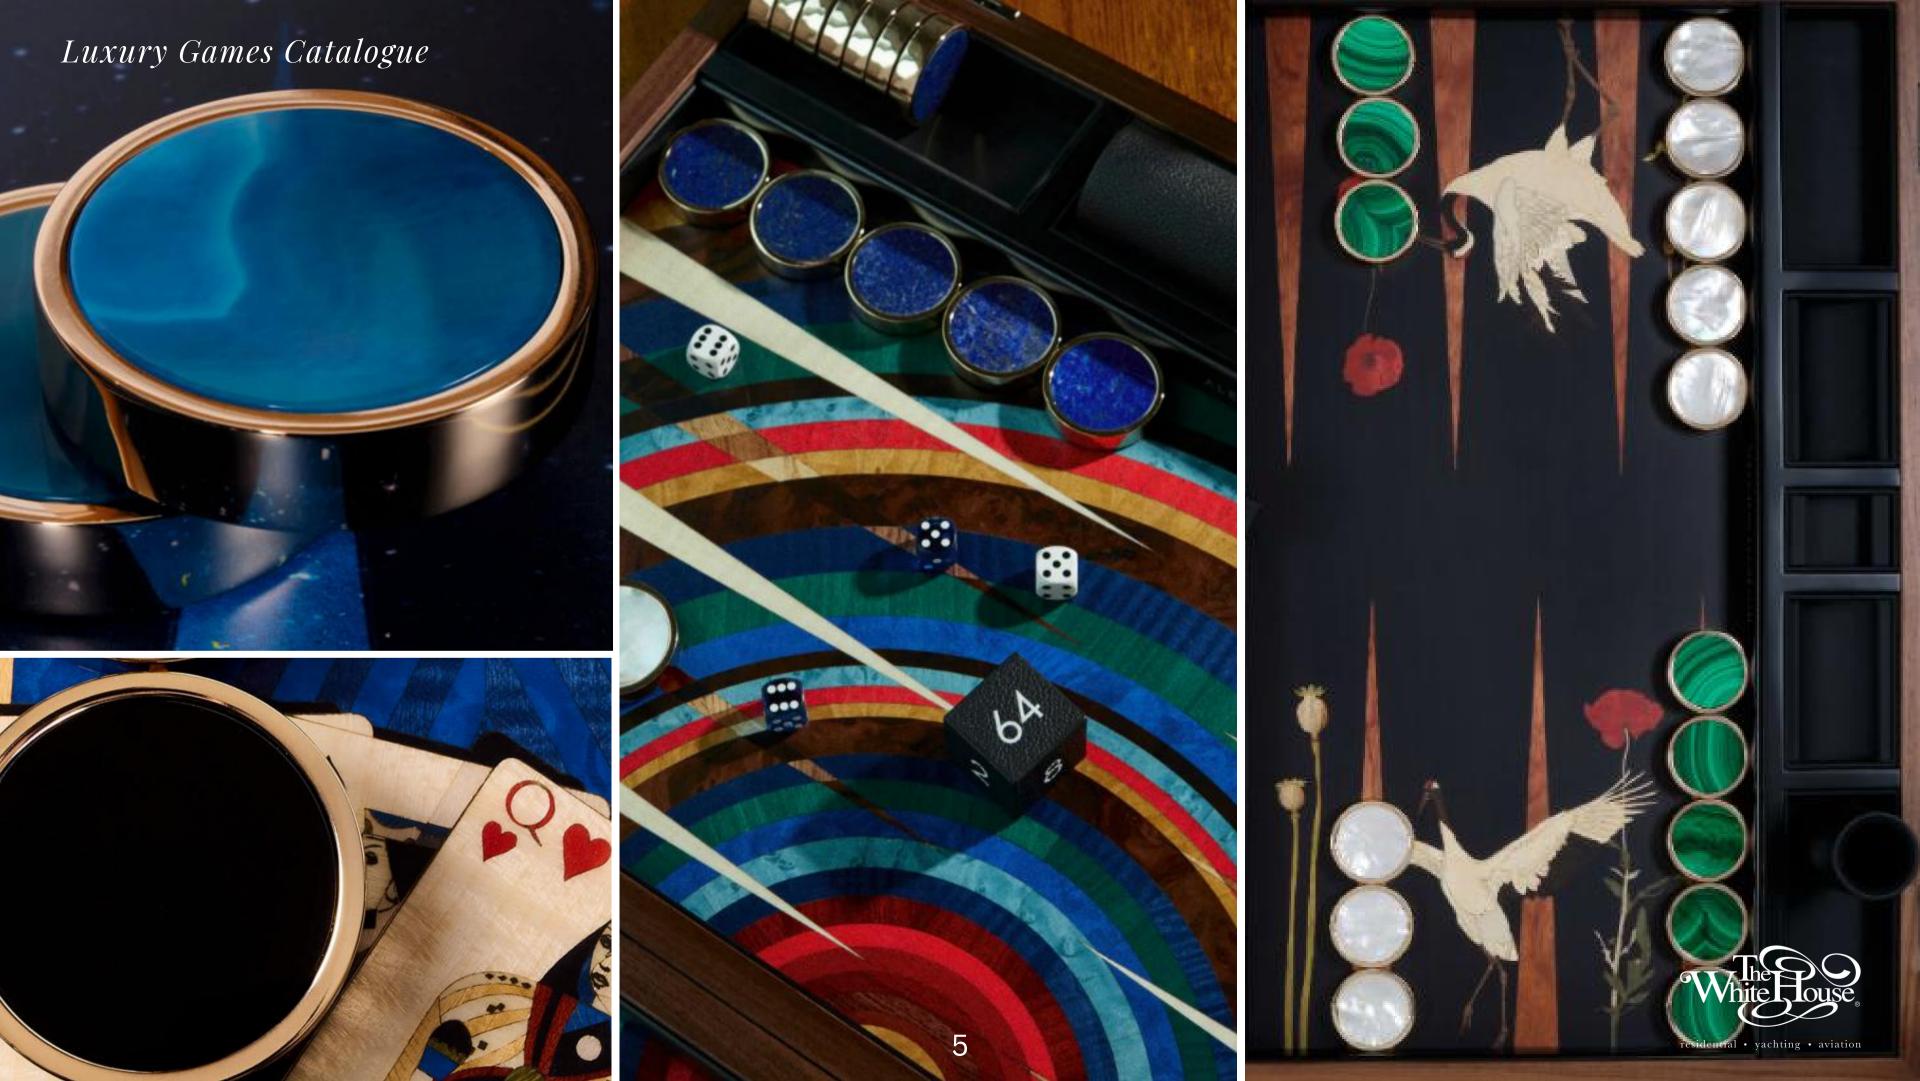

# BACKGAMMON SET

Backgammon sets are more than just a means to engage in a classic board game; they are symbols of history, culture, and craftsmanship. Whether you're a seasoned player or an art enthusiast, a beautifully crafted backgammon set adds a touch of elegance to any space and serves as a reminder of the enduring appeal of this ancient game. So, the next time you roll the dice and move your checkers, take a moment to appreciate the artistry and tradition that surround the world of backgammon sets.