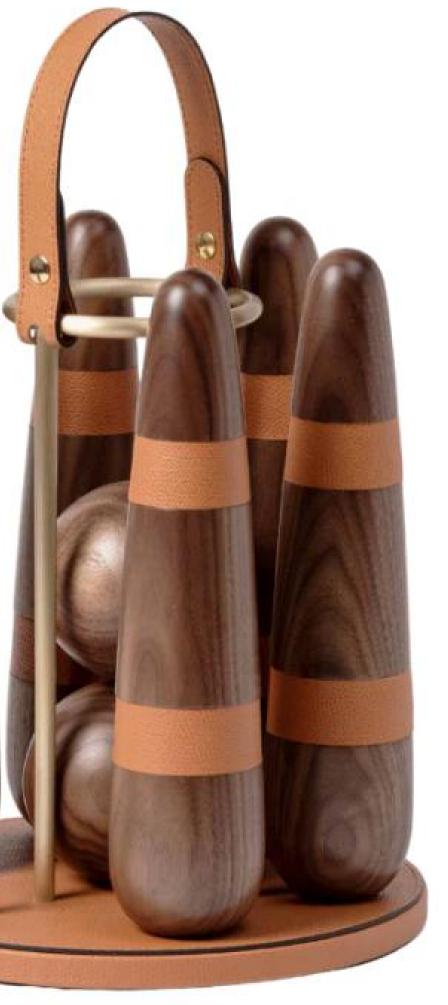

# BOWLING

Luxury bowling sets are crafted with an unwavering commitment to quality. The materials used go beyond the standard plastic or synthetic compositions. Exquisite hardwoods, such as mahogany, walnut, or even exotic woods, are chosen to create the lanes and pins. This selection not only enhances the aesthetics but also elevates the tactile experience, making each roll a luxurious sensation.

Luxury Games Catalogue

Board games offer a variety of benefits that extend beyond mere entertainment. Engaging in these games can have positive effects on various aspects of personal development, social interaction, and cognitive skills.