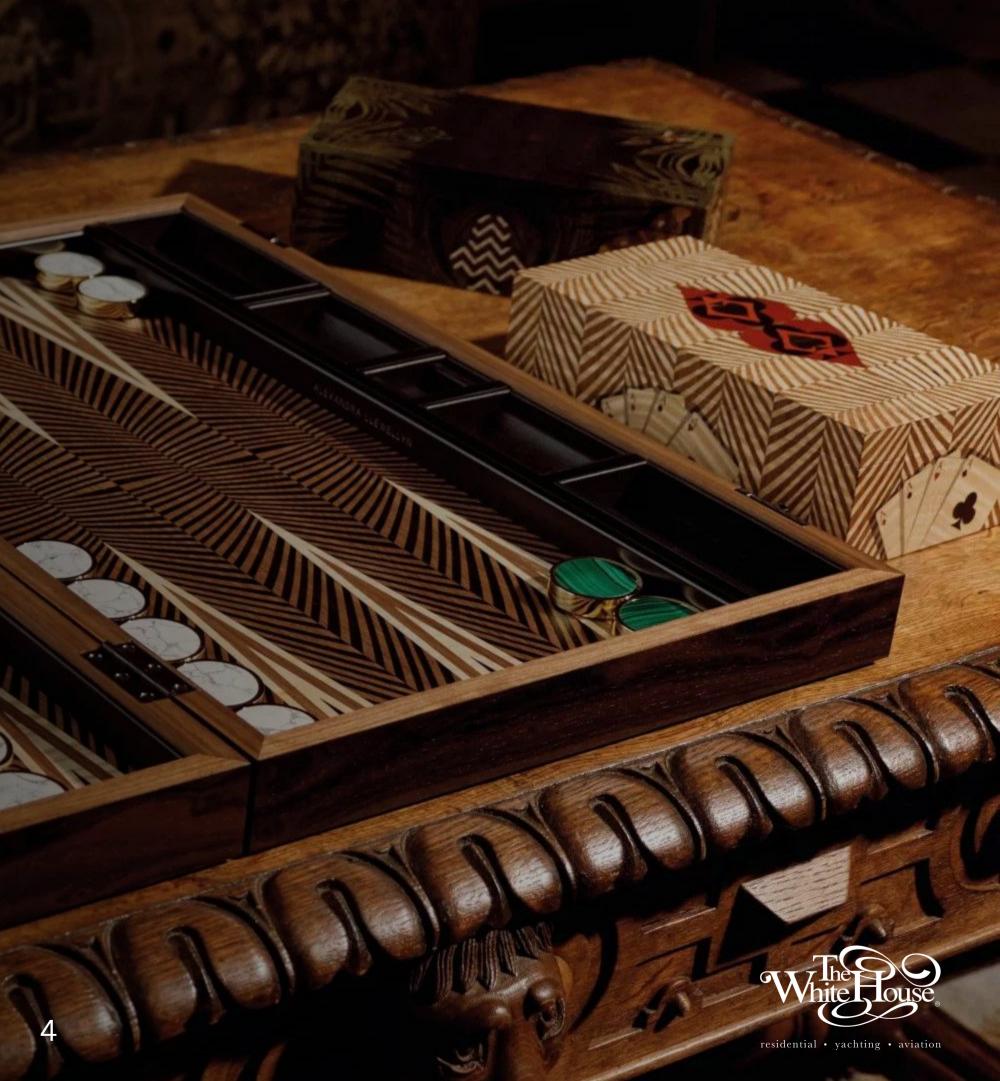

# BACKGAMMON SET

Backgammon sets are more than just a means to engage in a classic board game; they are symbols of history, culture, and craftsmanship. Whether you're a seasoned player or an art enthusiast, a beautifully crafted backgammon set adds a touch of elegance to any space and serves as a reminder of the enduring appeal of this ancient game. So, the next time you roll the dice and move your checkers, take a moment to appreciate the artistry and tradition that surround the world of backgammon sets.