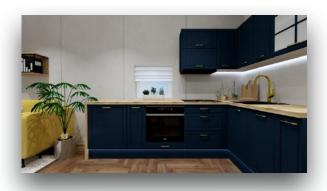

The kitchen is made of high quality materials to meet your expectations. We use white goods from BOSCH

High quality stone tiles are used in the bathroom. GROHE fittings and Villeroy-Boch ceramics.

For heating, we use air-conditioning units that work on the principle of a 3.5 KW heat pump with a heating function down to -25 degrees, with external radiators, which according to our planning is the most economical solution for the customer. In addition, we install infrared heating panels or underfloor heating in the rooms.

# Kitchen

# **Equipment offers us**

- Cooker bonnet
- Built-in oven
- Built-in dishwashe

- Built-in fridge-freezer