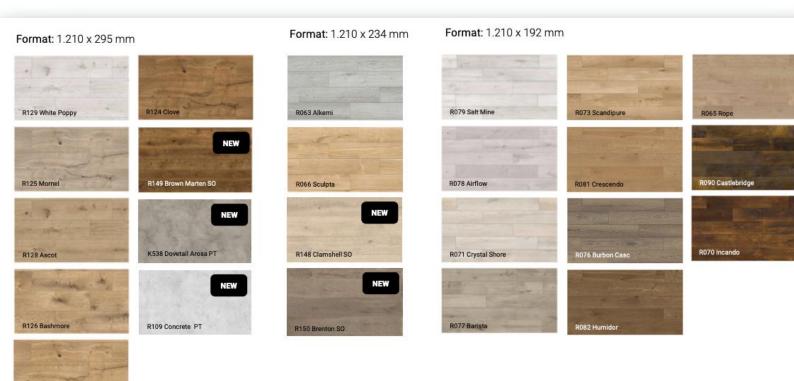

### **Flooring**

We use Rocko brand vinyl panels

Rocko brand vinyl panels in our modular homes. This is SPC's range of vinyl flooring, which boasts beautiful design and exceptional performance. They are manufactured using a digital printing, process and give the

the look of natural wood and stone down to the smallest detail. And, as with natural floors, the design varies within each décor, allowing you to install up to 14 m² without repeating individual panels. Rocko vinyl planks are extremely dimensionally stable and are therefore and are therefore suitable for installation in sunny and high-traffic areas. It is water resistance and high resistance to damage and scratches make it ideal for kitchens and bathrooms.