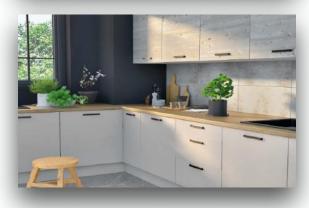

The kitchen is made of high quality materials to meet your expectations. We use white goods from BOSCH

High quality stone tiles are used in the bathroom. GROHE fittings and Villeroy-Boch ceramics.

For heating, we use air-conditioning units that work on the principle of a 3.5 KW heat pump with a heating function down to -25 degrees, with external radiators, which according to our planning is the most economical solution for the customer. In addition, we install infrared heating panels or underfloor heating in the rooms.

# Kitchen

# **Equipment offers us**

- Cooker bonnet
- Built-in oven
- Built-in dishwashe

- Built-in fridge-freezer