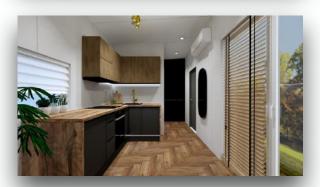

The kitchen is made of high quality materials to meet your expectations. We use white goods from BOSCH

High quality stone tiles are used in the bathroom. GROHE fittings and Villeroy-Boch ceramics.

For heating, we use air-conditioning units that work on the principle of a 3.5 KW heat pump with a heating function down to -25 degrees, with external radiators, which according to our planning is the most economical solution for the customer. In addition, we install infrared heating panels or underfloor heating in the rooms.

# Kitchen

# **Equipment offers us**

- Cooker bonnet
- Built-in oven
- Built-in dishwashe

- Built-in fridge-freezer