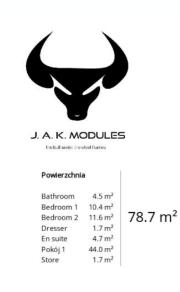

### **List of rooms:**

Bathroom 1 - 4.50m2
Bedroom 1 - 10.40m2
Bedroom 2 - 11,60m2
Changing room - 1,70m2
Bathroom 2 - 4,70m2
Living room with kitchen - 44,00m2
Shop - 1,70m2

Terrace - 26,00m2