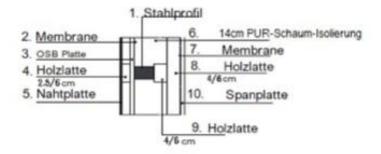

### Design

Load-bearing structure space-welded steel frame with steel profiles 100x60x5 mm, between the frames steel elements with profiles 60x40x4 mm.

Built-up outer walls according to the following layers:

- 0.7 mm thick folded sheet (or decoration with impregnated board).
- -wood lath 2.5 x 6 cm
- OSB 12 mm thick
- steel profile 60x40x4 mm
- Wooden batten 4 x 6 cm (vertical installation)
- Wall insulation of closed-cell PUR foam, 4 cm thick.
- Wall insulation with 8 cm thick open-cell PUR foam.
- Wooden batten 4 x 6 cm (horizontal assembly every approx. 60 cm)
- 1.2 cm thick ECO chipboard