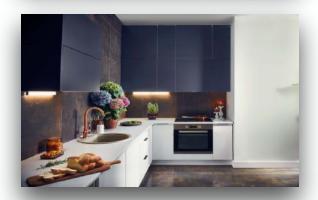

The kitchen is made of high quality materials to meet your expectations. We use white goods from BOSCH

High quality stone tiles are used in the bathroom. GROHE fittings and Villeroy-Boch ceramics.

For heating, we use air-conditioning units that work on the principle of a 3.5 KW heat pump with a heating function down to -25 degrees, with external radiators, which according to our planning is the most economical solution for the customer. In addition, we install infrared heating panels or underfloor heating in the rooms.

# Kitchen

# **Equipment offers us**

- Cooker bonnet
- Built-in oven
- Built-in dishwashe

- Built-in fridge-freezer