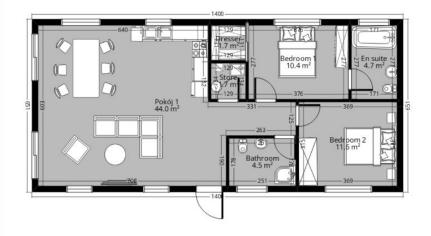

### **TECHNICAL DESIGNATION**

Length - 18.00 m Width - 6.50 m Building area - 90.00 m2

Useful area - 79.00 m2

### **List of rooms:**

Bathroom 1 - 4.50m2
Bedroom 1 - 10.40m2
Bedroom 2 - 11,60m2
Changing room - 1,70m2
Bathroom 2 - 4,70m2
Living room with kitchen - 44,00m2
Shop - 1,70m2

Terrace - 26,00m2