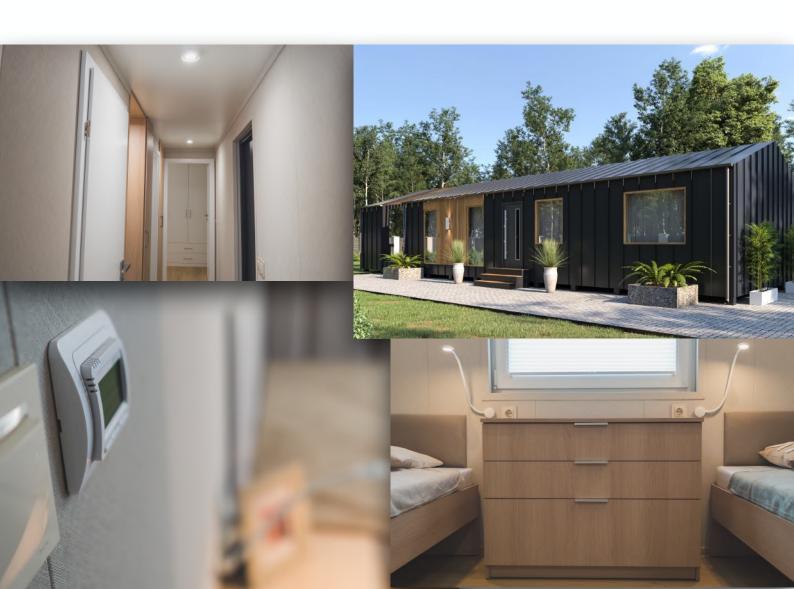

### What makes our houses special:

All houses are suitable for year-round living, fully equipped and turnkey:

We meet the German KFW40 standard.

We are the manufacturer. You choose how you want your house to look based on our catalogues.

The entire construction is made in closed section steel technology, which guarantees the stability of the construction.

The insulation of the house consists of two types of PUR foam (closed and open cell), which allow us to achieve a thermal insulation value of Lambda  $\lambda$  0.15, which is unique on the market, thus reducing the costs of heating and cooling the house to a minimum.

The kitchen is made of high quality materials to meet your expectations. We use white goods from BOSCH

High quality stone tiles are used in the bathroom. GROHE fittings and Villeroy-Boch ceramics.

For heating, we use air-conditioning units that work on the principle of a 3.5 KW heat pump with a heating function down to -25 degrees, with external radiators, which according to our planning is the most economical solution for the customer. In addition, we install infrared heating panels or underfloor heating in the rooms.

### **TECHNICAL DESIGNATION**

Length - 18.00 m Width - 6.50 m Building area - 90.00 m2

Useful area - 79.00 m2

### **List of rooms:**

Bathroom 1 - 4.50m2
Bedroom 1 - 10.40m2
Bedroom 2 - 11,60m2
Changing room - 1,70m2
Bathroom 2 - 4,70m2
Living room with kitchen - 44,00m2
Shop - 1,70m2

Terrace - 26,00m2