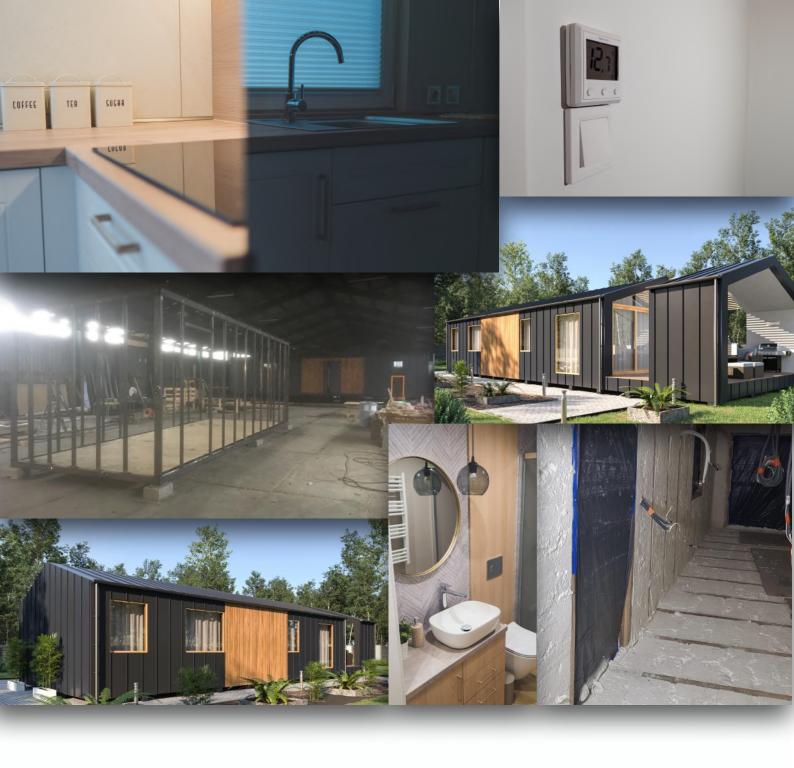

The entire construction is made in closed section steel technology, which guarantees the stability of the construction.

The insulation of the house consists of two types of PUR foam (closed and open cell), which allow us to achieve a thermal insulation value of Lambda  $\lambda$  0.15, which is unique on the market, thus reducing the costs of heating and cooling the house to a minimum.

### Design

Load-bearing structure space-welded steel frame with steel profiles 100x60x5 mm, between the frames steel elements with profiles 60x40x4 mm.

Built-up outer walls according to the following layers:

## Foundation of the building:

The building is founded on 24 x 38 x 12 concrete blocks or a 20 cm thick reinforced concrete slab.

### **Bathroom**

## **Sanitary fittings**

TOP PERFORMANCE THAT GOES BEYOND DESIGN

Enjoy stunning, elegant design and reliable functionality with GROHE taps. Unique design and innovative technologies allow you to discover a whole new level of comfort every day.