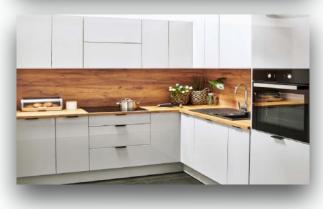

# Kitchen

# **Equipment offers us**

- Cooker bonnet
- Built-in oven
- Built-in dishwashe

- Built-in fridge-freezer