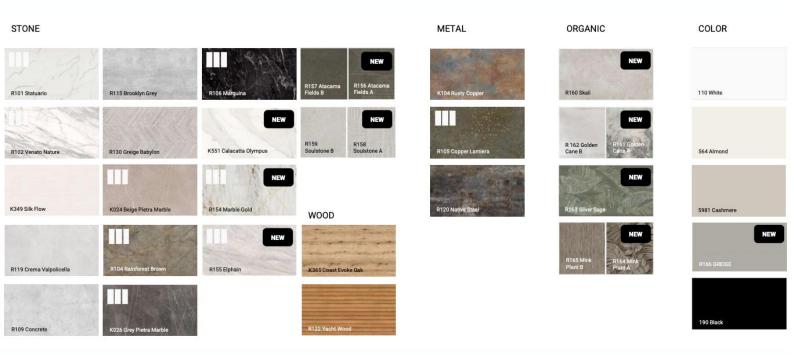

### Wall

The waterproof, large-format wall tiles from Rocko Tiles are a real revolution among cladding and decorative materials. Decorative materials. Rocko Tiles are available in a range of fashionable designs, that perfectly imitate wood, concrete or marble and can be used in living

rooms, kitchens and bathrooms. The lightweight and thin tiles replace paint, wallpaper, stoneware or ceramic tiles on your wall. Rocko tiles are absolutely waterproof, hygienic and dimensionally stable. They are the ideal material to furnish your dream bathroom.