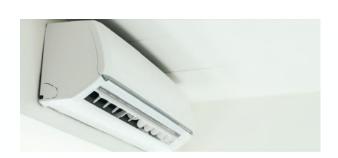

The kitchen is made of high quality materials to meet your expectations. We use white goods from BOSCH

High quality stone tiles are used in the bathroom. GROHE fittings and Villeroy-Boch ceramics.

For heating, we use air-conditioning units that work on the principle of a 3.5 KW heat pump with a heating function down to -25 degrees, with external radiators, which according to our planning is the most economical solution for the customer. In addition, we install infrared heating panels or underfloor heating in the rooms.

### **Installation material:**

- -water installation made of PE pipes
- -hot water installation made of PE pipes,
- -electric hot water tank with a capacity of 50 litres
- -sanitary waste water installation made of PVC pipes
- -electrical installation made of copper cables
- -electrical heating (bath ladder heater 800 W)
- -heating/cooling air conditioner 3.5 kW
- -bath ventilation duct Ø100 mm
- -sockets type SCHNEIDER schuko
- -3 external contacts
- -electric water connection heating (antifreeze)