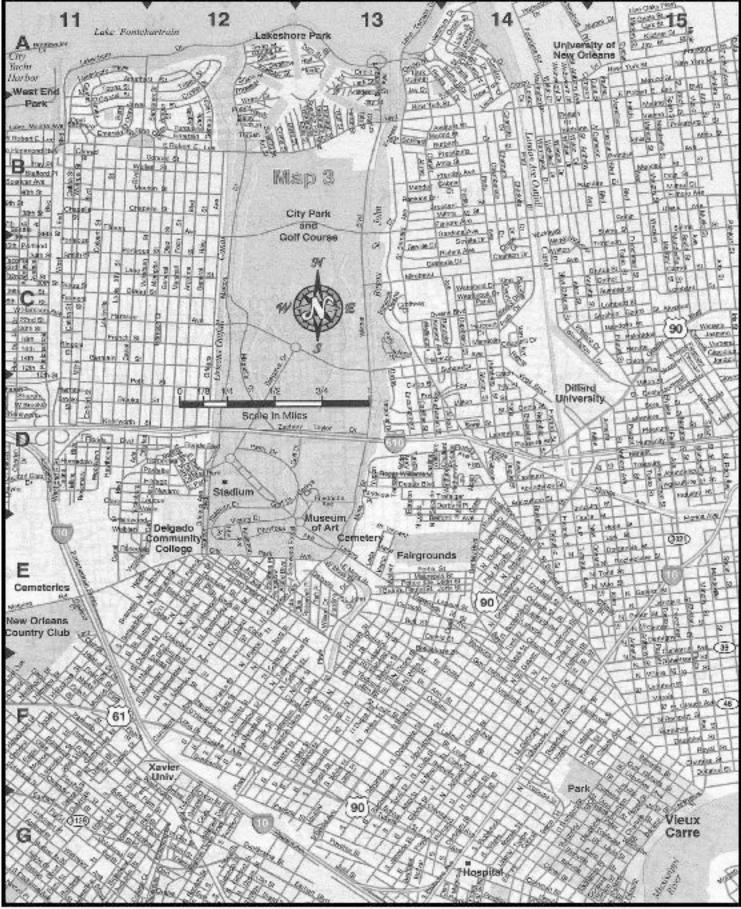

|                          | and the second second second second |                      |                                                                                                                                                                                                                                                                                                                                                                                                                                                                                                                                                                                                                                                                                                     |

### METAIRIE



### LAKEVIEW



### NEW ORLEANS



### LAPLACE



#### HARAHAN-NEW ORLEANS



ST. ROSE



#### NEW SARPY-DESTREHAN



| Chateau Magdelaine                         | Clarke St                            | ¢   |
|--------------------------------------------|--------------------------------------|-----|
|                                            | Claudius St                          | č   |
| Chatsau Margaux Ct., 82                    | Claurch D4                           | 1   |
| Chateau Mouton Dr A2                       | Clavin                               | - 0 |
| Chateau Mouron-                            | Clay St D-F3,E7,G15                  | ¢   |
| Rothchild                                  | Cleanake Dr                          | ć   |
| Chatsau Palmer Dr                          | Clear