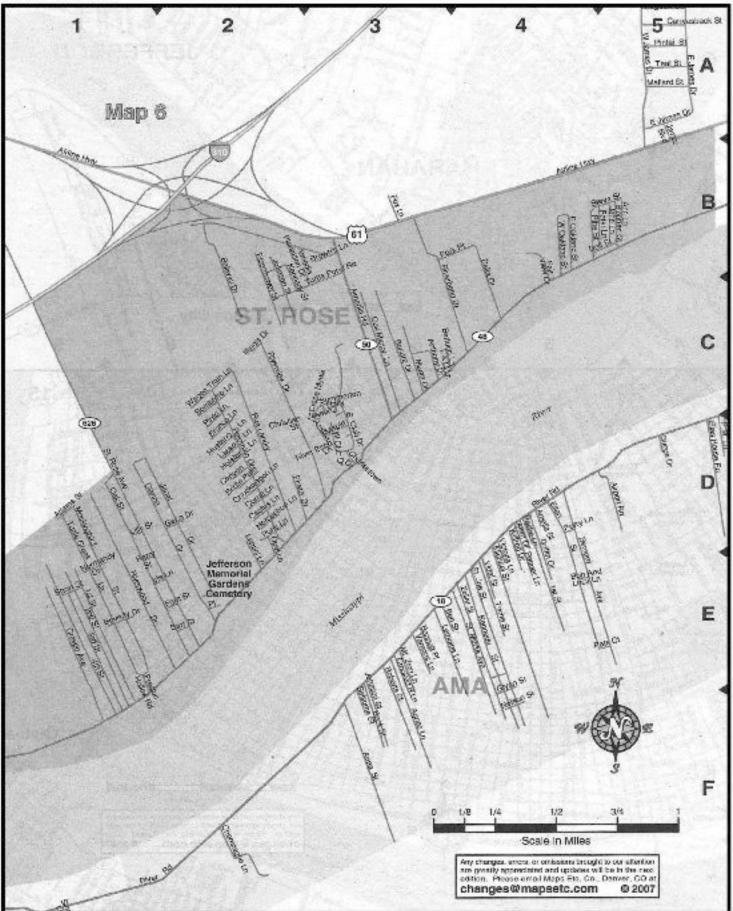

|                                                                                                                                                                                                                                                                                                                                                                                                                                                                                                                                                                                                                                                                                                     |

### METAIRIE



### LAKEVIEW



### NEW ORLEANS



### LAPLACE



#### HARAHAN-NEW ORLEANS



ST. ROSE



#### NEW SARPY-DESTREHAN



| Chateau Magdelaine                         | Clarke St                            | ¢   |
|--------------------------------------------|--------------------------------------|-----|
|                                            | Claudius St                          | č   |
| Chatsau Margaux Ct., 82                    | Claurch D4                           | 1   |
| Chateau Mouton Dr A2                       | Clavin                               | - 0 |
| Chateau Mouron-                            | Clay St D-F3,E7,G15                  | ¢   |
| Rothchild                                  | Cleanake Dr                          | ć   |
| Chatsau Palmer Dr                          | Clearview Flowy                      | ¢   |
|