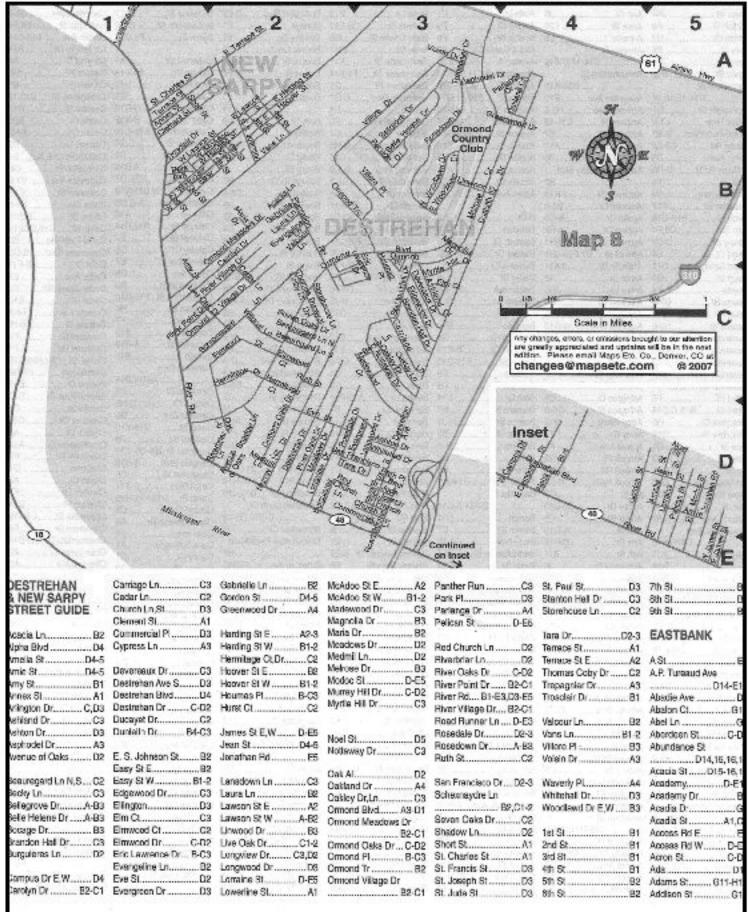

|

### METAIRIE



### LAKEVIEW



### NEW ORLEANS



### LAPLACE



#### HARAHAN-NEW ORLEANS



ST. ROSE



#### NEW SARPY-DESTREHAN



| Chateau Magdelaine                         | Clarke St                            | ¢   |
|--------------------------------------------|--------------------------------------|-----|
|                                            | Claudius St                          | č   |
| Chatsau Margaux Ct., 82                    | Claurch D4                           | 1   |
| Chateau Mouton Dr A2                       | Clavin                               | - 0 |
| Chateau Mouron-                            | Clay St D-F3,E7,G15                  | ¢   |
| Rothchild                                  | Cleanake Dr                          | ć   |
| Chatsau Palmer Dr                          | Clearview Flowy                      | ¢   |
|                                            | Clearview Flowy