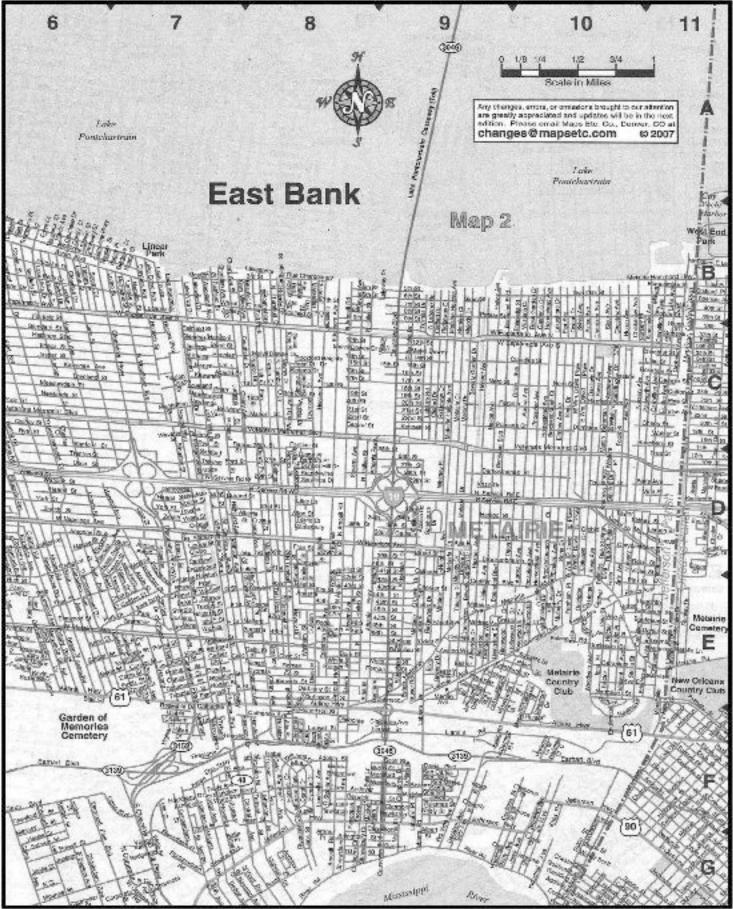

|                          | and the second second second second |                      |                                                                                                                                                                                                                                                                                                                                                                                                                                                                                                                                                                                                                                                                                                     |

### METAIRIE



### LAKEVIEW



### NEW ORLEANS



### LAPLACE



#### HARAHAN-NEW ORLEANS



ST. ROSE



#### NEW SARPY-DESTREHAN



| Chateau Magdelaine                         | Clarke St                            | ¢   |
|--------------------------------------------|--------------------------------------|-----|
|                                            | Claudius St                          | č   |
| Chatsau Margaux Ct., 82                    | Claurch D4                           | 1   |
| Chateau Mouton Dr A2                       | Clavin                               | - 0 |
| Chateau Mouron-                            | Clay St D-F3,E7,G15                  | ¢   |
| Rothchild                                  | Cleanake Dr                          | ć   |
| Chatsau Palmer Dr