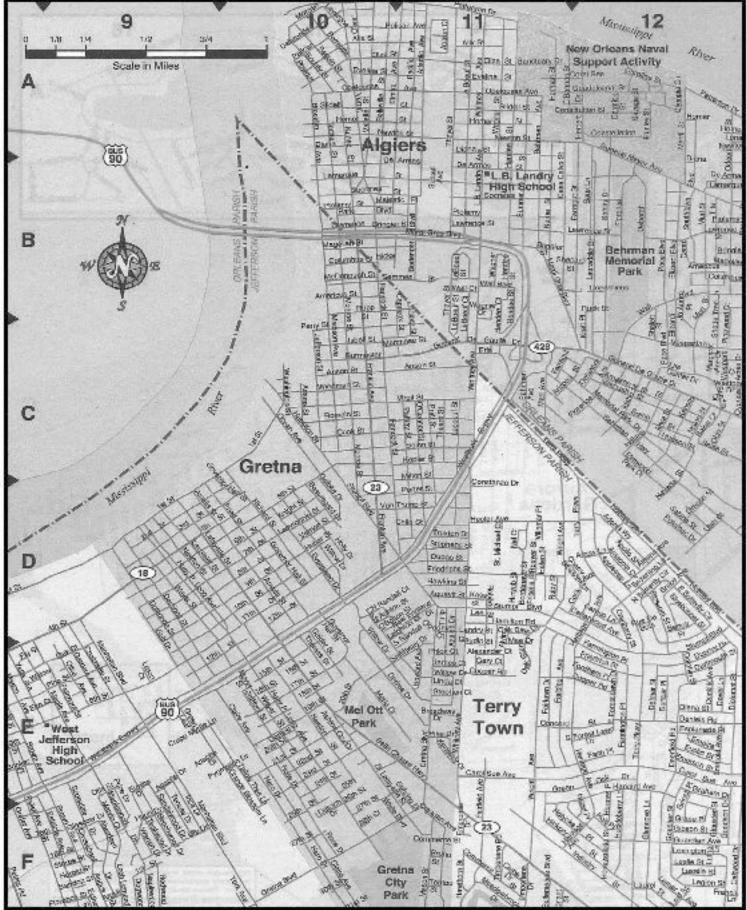

|                                      |                                 |                       |

### GRETNA



### CROSSWORD PUZZLE (Solution on page 63)

#### ACROSS -

- 1) Intense aversion
- 5) Land measure
- 9) Simpson kid
- 13) Cheese in balls
- 14) Pale purple
- 16) Admiral type
- 17) Retouches, in a way
- 19) Prod on
- 20) Butcher, baker or candlestick maker, e.g.
- 21) \_\_\_\_ water (cologne kin)
- 23) Skirmishes
- 24) Ring-tailed animal
- 25) Thing to shoot on
- 26) Gives a bad review to
- 27) Negatives
- 30) Pain-filled
- 33) Diameters halved
- 34) Spark-plug specification
- 35) "The Raven" author
- 36) While on the other hand

- 38) A saucer, say39) Word with "boot" or "jet"40) Lifting device
- 41) "Hey there!"
- 42) Suffix with musket or ballad
- 43) Hathaway of "Les Miserables"
- 44) Luxurious getaway
- 46) Chair-maker Charles
- 48) Vow-exchanging sites
- 52) Waiter's assistant
- 54