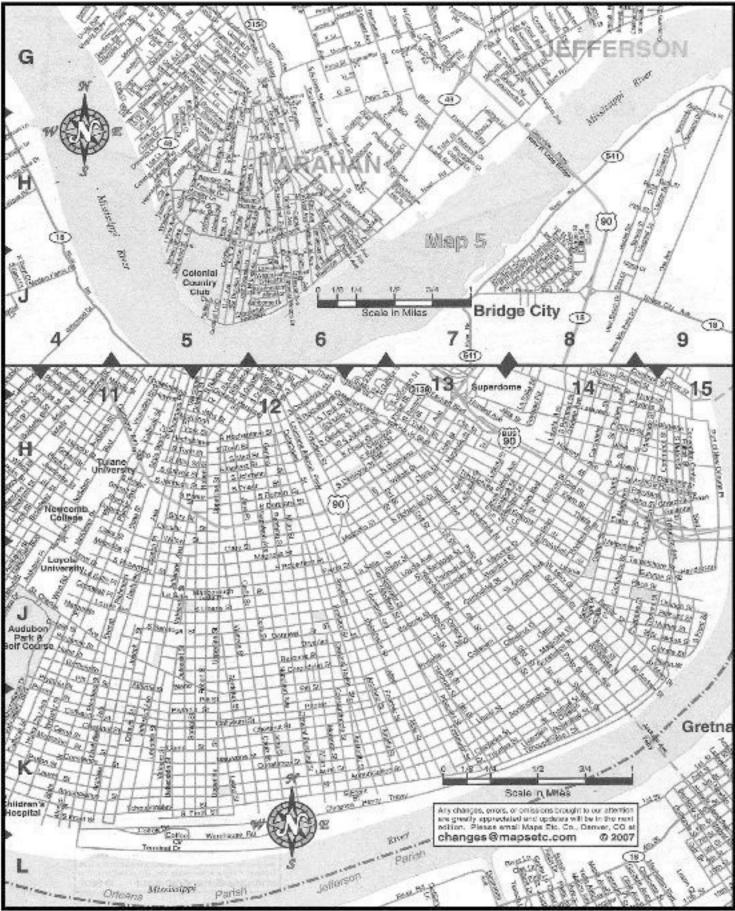

ond |                      |                                                                                                                                                                                                                                                                                                                                                                                                                                                                                                                                                                                                                                                                                                     |

### METAIRIE



### LAKEVIEW



### NEW ORLEANS



### LAPLACE



#### HARAHAN-NEW ORLEANS



ST. ROSE



#### NEW SARPY-DESTREHAN



| Chateau Magdelaine                         | Clarke St                            | ¢   |
|--------------------------------------------|--------------------------------------|-----|
|                                            | Claudius St                          | č   |
| Chatsau Margaux Ct., 82                    | Claurch D4                           | 1   |
| Chateau Mouton Dr A2                       | Clavin                               | - 0 |
| Chateau Mouron-                            | Clay St D-F3,E7,G15                  | ¢   |
| Rothchild                                  | Cleanake Dr                          | ć   |
| Chatsau Palmer Dr                          | Clearview Flowy                      | ¢   |
|