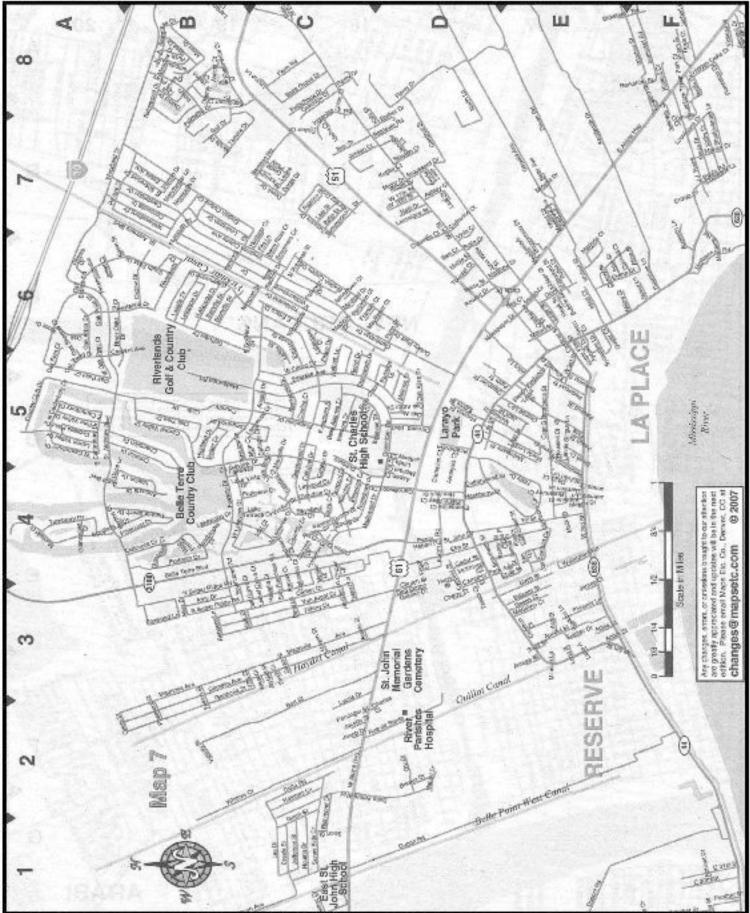

the second second second second |                      |                                                                                                                                                                                                                                                                                                                                                                                                                                                                                                                                                                                                                                                                                                     |

### METAIRIE



### LAKEVIEW



### NEW ORLEANS



### LAPLACE



#### HARAHAN-NEW ORLEANS



ST. ROSE



#### NEW SARPY-DESTREHAN



| Chateau Magdelaine                         | Clarke St                            | ¢   |
|--------------------------------------------|--------------------------------------|-----|
|                                            | Claudius St                          | č   |
| Chatsau Margaux Ct., 82                    | Claurch D4                           | 1   |
| Chateau Mouton Dr A2                       | Clavin                               | - 0 |
| Chateau Mouron-                            | Clay St D-F3,E7,G15                  | ¢   |
| Rothchild                                  | Cleanake Dr                          | ć   |
| Chatsau Palmer Dr                          | Clearview Flowy                      |