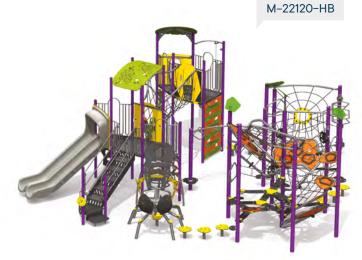

Volte in combination with two new J2 elements

Volte integrated with a play structure

**Jambette**...