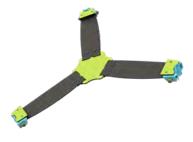

## **High-density super climber!**

Volte is a super climber that offers many possibilities to little adventurers who want to climb, hang or simply feel the wind on their face.

The uniquely versatile Volte can accommodate up to 40 children. It has a presence that allows it to be installed alone on a playground, placed in combination and complemented by additional elements to multiply the challenges or integrated into a play structure to add an exclusive climbing feature.

#### **COMPONENTS OF THE VOLTE STRUCTURE**

The main structure of the Volte is comprised of six 5"-diameter aluminium tube posts that form a circle around a central post. Attached to these posts at various angles are all the following play elements:

3 aluminium tube frames equipped with cable nets

3 aluminium tube frames equipped with HDPE panels with openings and handles

600

3 triangular cable nets including a small HDPE surface

4 sets of belts (hammock) comprised of three rubber strips each