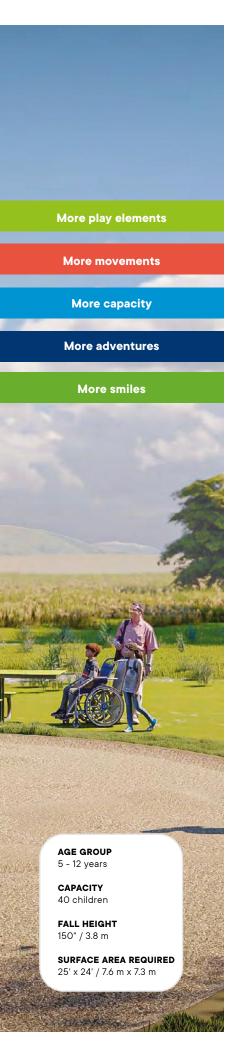

## **High-density super climber!**

Volte is a super climber that offers many possibilities to little adventurers who want to climb, hang or simply feel the wind on their face.

The uniquely versatile Volte can accommodate up to 40 children. It has a presence that allows it to be installed alone on a playground, placed in combination and complemented by additional elements to multiply the challenges or integrated into a play structure to add an exclusive climbing feature.

# THE SUPER CLIMBER THAT OFFERS YOU MORE!