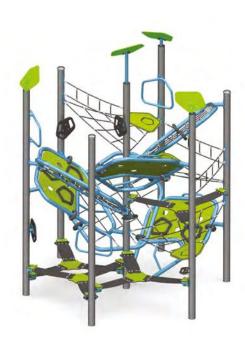

## **High-density super climber!**

Volte is a super climber that offers many possibilities to little adventurers who want to climb, hang or simply feel the wind on their face.

The uniquely versatile Volte can accommodate up to 40 children. It has a presence that allows it to be installed alone on a playground, placed in combination and complemented by additional elements to multiply the challenges or integrated into a play structure to add an exclusive climbing feature.

# THE SUPER CLIMBER THAT OFFERS YOU MORE!