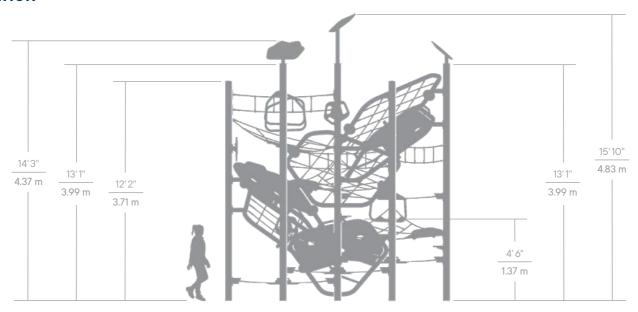

#### **COMPONENTS OF THE VOLTE STRUCTURE**

The main structure of the Volte is comprised of six 5"-diameter aluminium tube posts that form a circle around a central post. Attached to these posts at various angles are all the following play elements:

3 aluminium tube frames equipped with cable nets

3 aluminium tube frames equipped with HDPE panels with openings and handles



600

3 triangular cable nets including a small HDPE surface







4 sets of belts (hammock) comprised of three rubber strips each

3 HDPE support handles





3 aluminum tube support handles

H 3 HDPE foot grips









## ALONE OR IN COMBINATION, VOLTE PACKS A BIG WOW FACTOR!

A few products that go well with Volte.







J2 Rope Bridge

J2 Balance Bridge

J2 Curved overhead handle ladder

## **ELEVATION**



#### **MATERIALS AND WARRANTIES**

- Aluminium structure, seven 5"- diameter posts: lifetime warranty
- $\cdot$  ½" and ¾" HDPE panels: 10-year warranty
- Translucent acrylic resin panels: 5-year warranty

- · Steel and polyester cable nets: 5-year warranty
- Rubber belts: 5-year warranty
- Stainless steel hardware: lifetime warranty