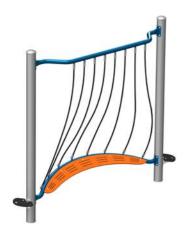

## ALONE OR IN COMBINATION, VOLTE PACKS A BIG WOW FACTOR!

A few products that go well with Volte.

J2 Rope Bridge

J2 Balance Bridge

J2 Curved overhead handle ladder