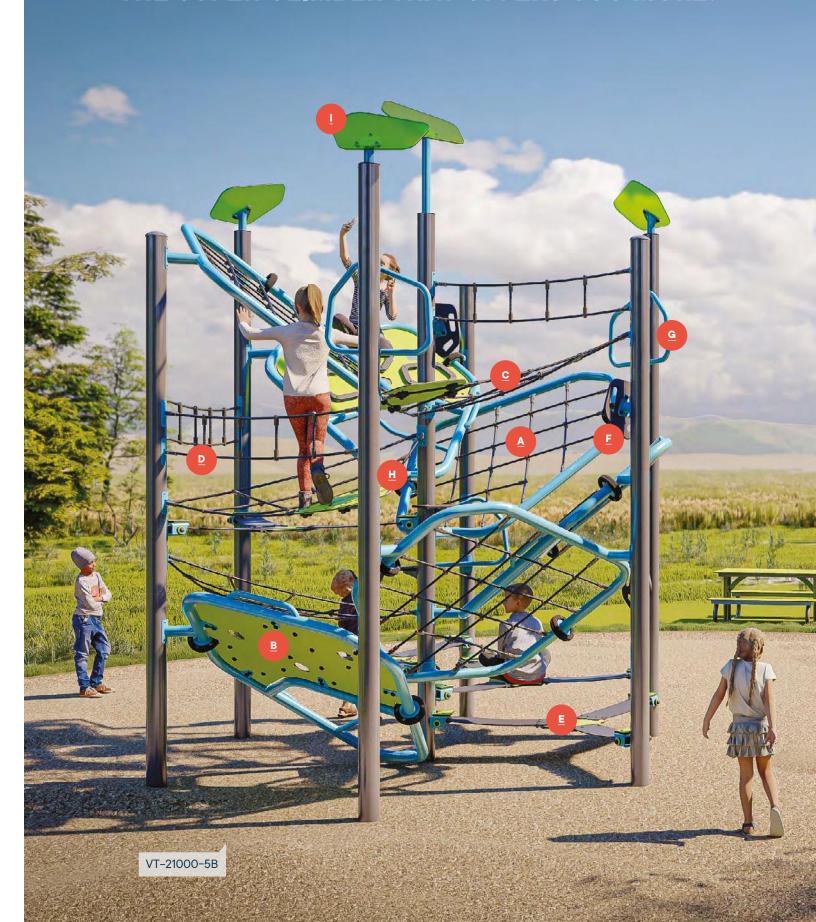

#### **COMPONENTS OF THE VOLTE STRUCTURE**

The main structure of the Volte is comprised of six 5"-diameter aluminium tube posts that form a circle around a central post. Attached to these posts at various angles are all the following play elements:

3 aluminium tube frames equipped with cable nets

3 aluminium tube frames equipped with HDPE panels with openings and handles

600

3 triangular cable nets including a small HDPE surface

4 sets of belts (hammock) comprised of three rubber strips each

3 HDPE support handles

3 aluminum tube support handles

H 3 HDPE foot grips