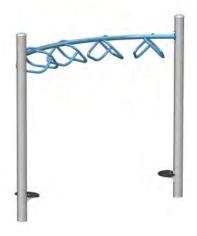

## ALONE OR IN COMBINATION, VOLTE PACKS A BIG WOW FACTOR!

A few products that go well with Volte.

J2 Rope Bridge

J2 Balance Bridge

J2 Curved overhead handle ladder