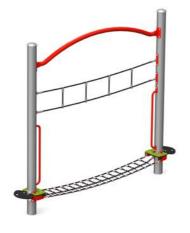

## ALONE OR IN COMBINATION, VOLTE PACKS A BIG WOW FACTOR!

A few products that go well with Volte.

J2 Rope Bridge

J2 Balance Bridge

J2 Curved overhead handle ladder