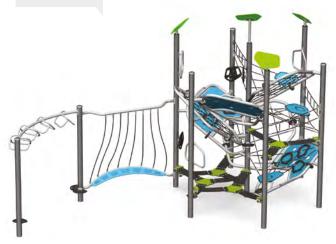

Volte in combination with two new J2 elements

Volte integrated with a play structure

**Jambette**...

## ALONE OR IN COMBINATION, VOLTE PACKS A BIG WOW FACTOR!

A few products that go well with Volte.

J2 Rope Bridge

J2 Balance Bridge

J2 Curved overhead handle ladder