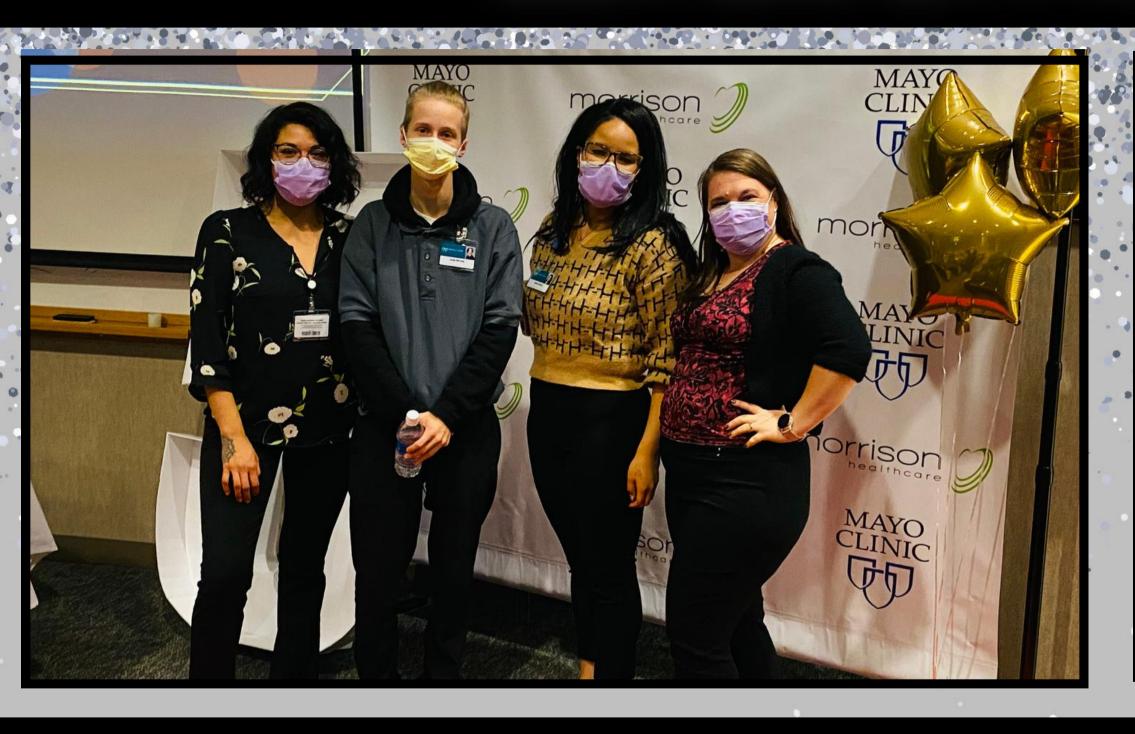

#### C1H SAFETY AWARD

Mayo Clinic St. Mary's has been a top ten [safety] account since we took on the contract in 2017. The team has shifted their focus, awareness, and pride onto the Safety Team, which includes a QA Manager and QA Coordinator, communicating down to the Frontline Associates.

– Brian Sullivan, Director of Safety

Mayo Clinic St. Mary's
John Matis, Sr. Director of Dining Services