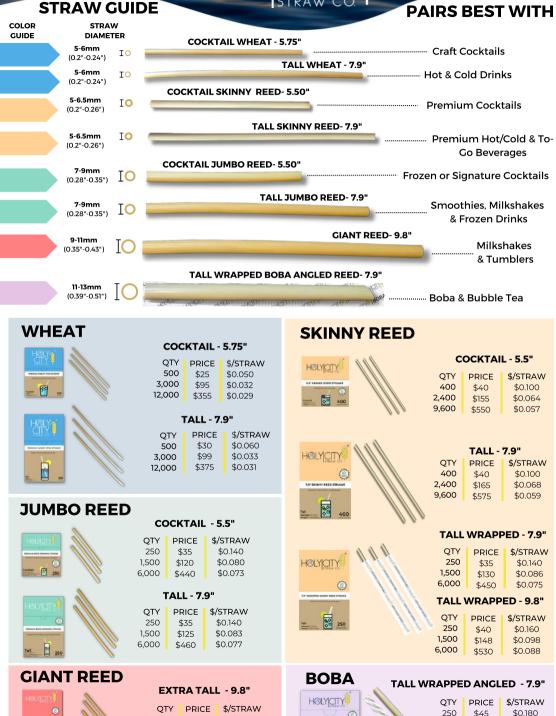

#### PAIRS BEST WITH

1.500

4,500

\$185

\$499

\$0.123

\$0.111

150

900

3.600

角雨

\$28

\$109

\$360

\$0.18

\$0.12

\$0.10

sales@holycitystrawcompany.com

843-633-3271

www.holycitystrawcompany.com

\*Prices exclude applicable taxes and shipping costs