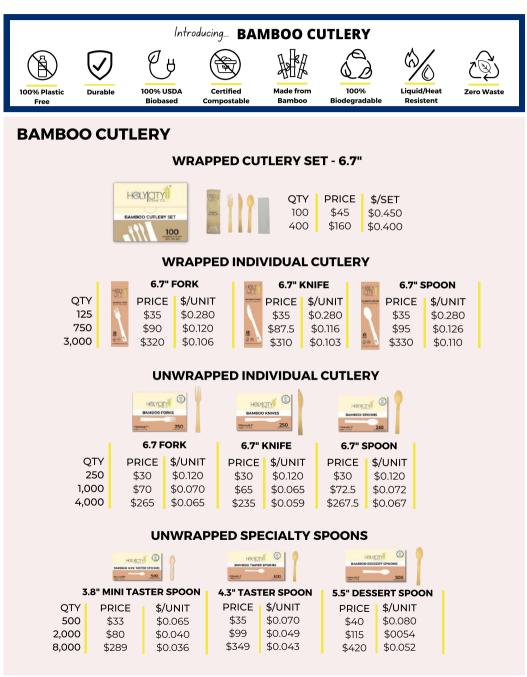

# **BAMBOO** Cutlery

PLANE1

**One-Ingredient - No Chemicals** Naturally Anti-Bacterial Made by Mother Earth **Cutlery Compostable** 100% Biodegradable Made from Bamboo 100% Plastic Free 100% Bio-Based Zero Waste Durable