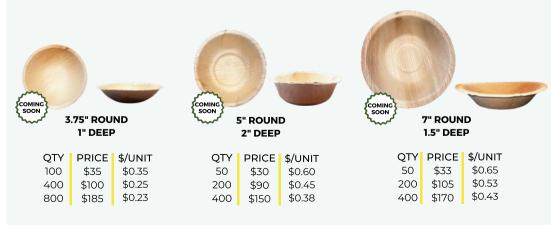

-@L

#### PAIRS BEST WITH

1.500

4,500

\$185

\$499

\$0.123

\$0.111



150

900

3.600

角雨

\$28

\$109

\$360

\$0.18

\$0.12

\$0.10





sales@holycitystrawcompany.com

843-633-3271

www.holycitystrawcompany.com

\*Prices exclude applicable taxes and shipping costs





## PALM LEAF PLATES





6"x6" SQUARE

COMING

8"x8" SQUARE



10" x 10" SQUARE

| QTY | PRICE | \$/UNIT |
|-----|-------|---------|-----|-------|---------|-----|-------|---------|-----|-------|---------|
| 100 | \$30  | \$0.30  | 75  | \$35  | \$0.47  | 50  | \$30  | \$0.60  | 50  | \$35  | \$0.70  |
| 400 | \$85  | \$0.21  | 300 | \$115 | \$0.38  | 200 | \$100 | \$0.50  | 200 | \$110 | \$0.55  |
| 800 | \$150 | \$0.19  | 600 | \$190 | \$0.32  | 400 | \$165 | \$0.41  | 400 | \$195 | \$0.49  |

### PALM LEAF BOWLS



843-633-3271

## DRINK WITH A HIGHER PURPOSE



# The Premium WHEAT Straw

HØ

# The Premium **REED Straw**



Gluten-Free PERFECT FOR HOT AND **COLD DRINKS** 

Similar to Bamboo PERFECT FOR SMOOTHIES AND FROZEN DRINKS

# **BAMBOO** Cutlery



PLANE1



**One-Ingredient - No Chemicals** Naturally Anti-Bacterial Made by Mother Earth **Cutlery Compostable** 100% Biodegradable Made from Bamboo 100% Plastic Free 100% Bio-Based Zero Waste Durable

THE ELEVATED ECO-FRIENDLY EXPERIENCE

HOLYATY