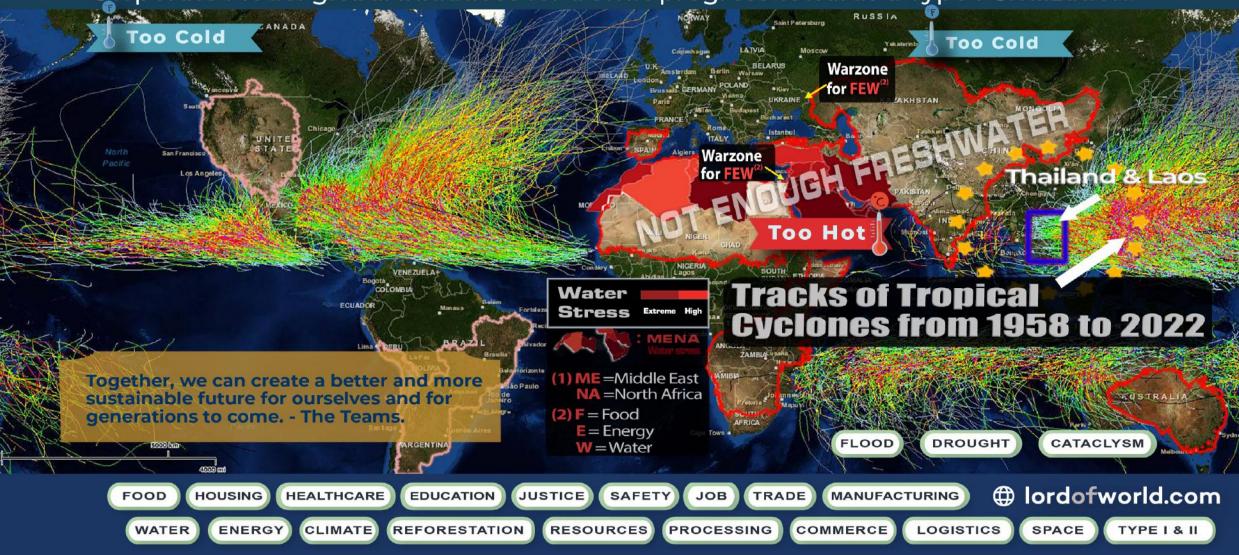

#### **Maximising Water Storage and Distribution**

With flood and drought prevention

Around the world, floods and droughts are significant obstacles to development, trapping people in perpetual poverty, causing enormous financial losses and restrain Type I progress.

#### Reducing Flood and Drought Impact By delivering water from ASEAN 24/7 and year-round

By delivering water from ASEAN 24/7 and year-round globally, storage is created to prepare for sudden rainfall. Greywater can be stored in the top layer, within the less impermeable underground area and groundfloor. This water is designated for agricultural use, lower-quality water demands, and supplying water treatment plants operating 24/7 and year-round. The treated water is used to fill the high-quality water pipe and the surplus top-up the impermeable layer of the aquifers.

To maximize water storage, ground floors in flood-prone zones can be left as temporary water storage areas, allowing for the slow filling of the less impermeable groundwater layer.

The Hydroloop™ System delivers greywater for agriculture and lower-grade water applications, while a separate pipeline supplies high-quality water for drinking and other essential uses, including cataclysm mitigation.

#### **Food Security Dependencies**

Sectors dependent to Food Security

Food security is a complex issue that interlinks with numerous sectors that influence food security

- **1. Housing**: Stable housing provides a safe environment for food storage, preparation, and local food production.
- **2. Water**: Essential for irrigation, livestock, and food preparation, reliable water access is critical for food production and safety.
- **3. Energy**: Power is needed for food production, processing, and distribution, with sustainable energy enhancing supply chain stability.
- **4. Education**: Educated communities adopt better farming practices and make informed dietary choices, improving food security.
- **5. Healthcare**: Healthy populations are essential for food production and consumption, while healthcare ensures food safety.
- **6. Justice**: Equitable legal frameworks ensure fair access to resources, protecting the rights of farmers and consumers.
- **7. Job and Employment**: Employment provides income to purchase food, with job security in food-related industries ensuring stable production.

- **8. Climate Change**: Climate impacts crop yields; addressing it is key to maintaining stable food production.
- **9. Sustainability**: Sustainable farming ensures long-term food security by protecting resources for future generations.
- **10. Reforestation**: Helps stabilize ecosystems, maintain water cycles, and support agriculture, enhancing food security.
- **11. Resource Mining**: Essential minerals for fertilizers impact crop yields, but unsustainable mining can harm food production.
- **12. Food and Products Processing**: Extends food shelf life and accessibility but must be done sustainably to avoid waste and preserve nutrition.
- **13. Commerce**: Facilitates food distribution, ensuring access and fair compensation for producers.
- **14. Trade**: Global trade systems provide access to diverse food sources and help balance supply and demand, contributing to food security.
- **15. Logistics**: Efficient transport networks reduce waste and ensure timely food distribution.
- **16. Space Programs**: Advance technologies for food production and climate monitoring, supporting food security on Earth for Space Programs.