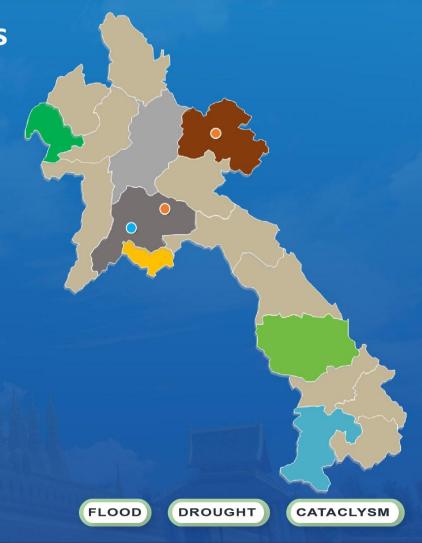

#### **Maximising Water Storage and Distribution**

With flood and drought prevention

Around the world, floods and droughts are significant obstacles to development, trapping people in perpetual poverty, causing enormous financial losses and restrain Type I progress.

#### Reducing Flood and Drought Impact By delivering water from ASEAN 24/7 and year-round

By delivering water from ASEAN 24/7 and year-round globally, storage is created to prepare for sudden rainfall. Greywater can be stored in the top layer, within the less impermeable underground area and groundfloor. This water is designated for agricultural use, lower-quality water demands, and supplying water treatment plants operating 24/7 and year-round. The treated water is used to fill the high-quality water pipe and the surplus top-up the impermeable layer of the aquifers.

To maximize water storage, ground floors in flood-prone zones can be left as temporary water storage areas, allowing for the slow filling of the less impermeable groundwater layer.

The Hydroloop™ System delivers greywater for agriculture and lower-grade water applications, while a separate pipeline supplies high-quality water for drinking and other essential uses, including cataclysm mitigation.