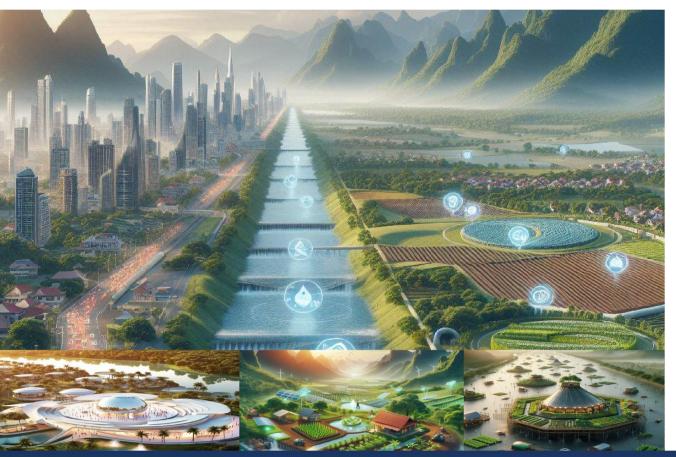

### The Hydroloop™ System

- clean transportation system
- Move water 365 days / year globally
- Maximize water conservation
- Transporting people and goods
- Energy: gravity and kinetic
- can generate electricity at endpoint
- Sea level control (Type I)
- Global temperature control (Type I)
- Emergency freshwater storage
- Cataclysm prevention (Type I)
- Job creation for all people

### The Hydroloop™ System

- Ocean heat/coldness harness
- Power gain system
- Ocean and tubes with same pressure
- Emergency freshwater storage
- Exploit the entire Planet Energy (Type I)
- Job creation for all people

### The Hydroloop™ System

- Buried along the coastlines
- Water distribution 24/7 & emergency storage
- Heat/coldness transfer (climate regulator)
- Reduce AC energy consumption
- Serve as coastal erosion protection and extend coastlines (using desert sand)
- Job creation for all people

#### **Transitioning to Clean Energy: The Hydroloop™ System in Laos**

The Hydroloop™ System marks a significant shift towards clean energy in Laos, offering continuous electricity and water supply 24/7 while enabling the sustainable transport of goods and people. By generating electricity at the end point, it eliminates the need for costly transmission lines, enhancing efficiency, mitigate flood, drought, and cataclysm.

The system supports Smart Farming, distributing electricity and water for growing crops and raising aquatic species, with additional uses for human consumption, industry, and recreation. Water is recycled back into the geothermal source, completing a self-sustaining cycle.

Upon the successful completion of the upgrade at Nam Ou, the Hydroloop™ System will be expanded to other major rivers in Laos. This project, aligned with the UN's Sustainable Development Goals, establishes the Hydroloop™ System as a global model, driving economic growth, enhancing tourism, advancing sustainable development practices, and mitigate Cataclysm.