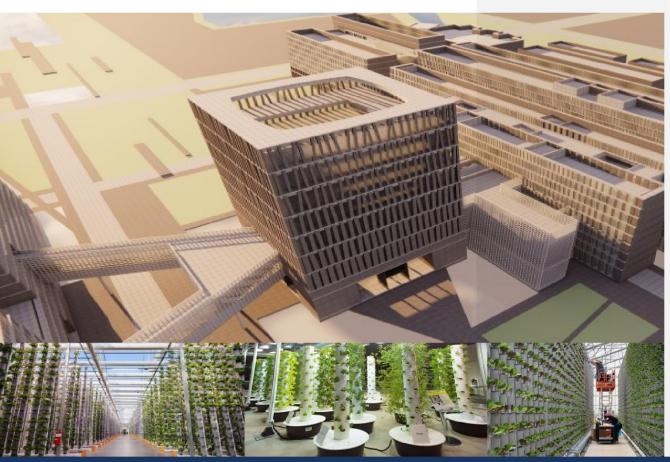

#### The World Peace Development Corporate Model **Green Skyscrappers**

Accelerating the Net Zero Achievement Goal

Scaling up urban agriculture to leverage transformative change, build and maintain resilient and sustainable urban systemsm and scaling up urban agriculture.

and

Green skyscrapers with vertical farming are sustainable urban structures that integrate agriculture into city environments. Powered by the Hydroloop System, they use cheap water and energy, featuring green walls and roofs that improve air quality and reduce urban heat. Plants are supplied by large-scale smart farming and floating greenhouses, fish and crustaceans by aguaponics, allowing them to continue to grow locally and remain fresh. These skyscrapers cut logistics costs, create jobs, and provide fresher produce with less plastic packaging. Additionally, they enhance health and tourism, contributing in floods and droughts prevention, and reduce industrialization costs and waste. With efficient land use, continuous water supply, and fire prevention systems, they offer a reliable, eco-friendly solution and form an integral part of the circular economy for urban Net-Zero Circular Economy.