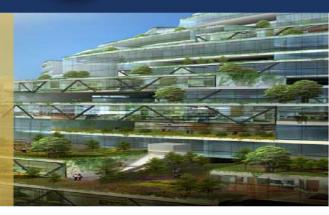

#### The World Peace Development Corporate Model **Green Skyscrappers**

Accelerating the Net Zero Achievement Goal

Scaling up urban agriculture to leverage transformative change, build and maintain resilient and sustainable urban systemsm and scaling up urban agriculture.

and

Green skyscrapers with vertical farming are sustainable urban structures that integrate agriculture into city environments. Powered by the Hydroloop System, they use cheap water and energy, featuring green walls and roofs that improve air quality and reduce urban heat. Plants are supplied by large-scale smart farming and floating greenhouses, fish and crustaceans by aguaponics, allowing them to continue to grow locally and remain fresh. These skyscrapers cut logistics costs, create jobs, and provide fresher produce with less plastic packaging. Additionally, they enhance health and tourism, contributing in floods and droughts prevention, and reduce industrialization costs and waste. With efficient land use, continuous water supply, and fire prevention systems, they offer a reliable, eco-friendly solution and form an integral part of the circular economy for urban Net-Zero Circular Economy.