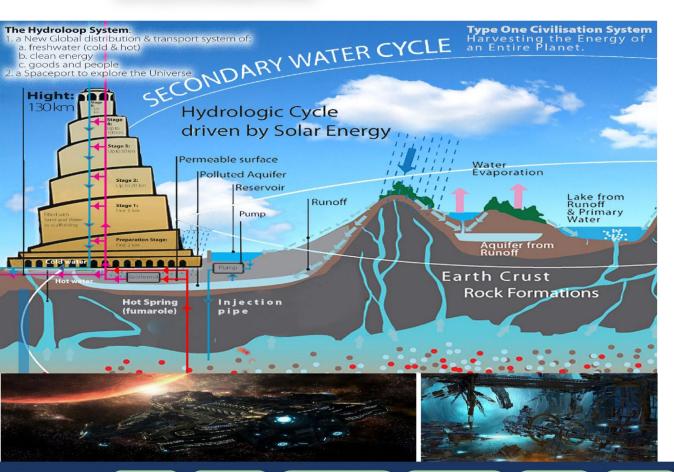

### The Hydroloop™ System

- clean transportation system
- Move water 365 days / year globally
- Maximize water conservation
- Transporting people and goods
- Energy: gravity and kinetic
- can generate electricity at endpoint
- Sea level control (Type I)
- Global temperature control (Type I)
- Emergency freshwater storage
- Cataclysm prevention (Type I)
- Job creation for all people

### The Hydroloop™ System

- Ocean heat/coldness harness
- Power gain system
- Ocean and tubes with same pressure
- Emergency freshwater storage
- Exploit the entire Planet Energy (Type I)
- Job creation for all people

### The Hydroloop™ System

- Buried along the coastlines
- Water distribution 24/7 & emergency storage
- Heat/coldness transfer (climate regulator)
- Reduce AC energy consumption
- Serve as coastal erosion protection and extend coastlines (using desert sand)
- Job creation for all people