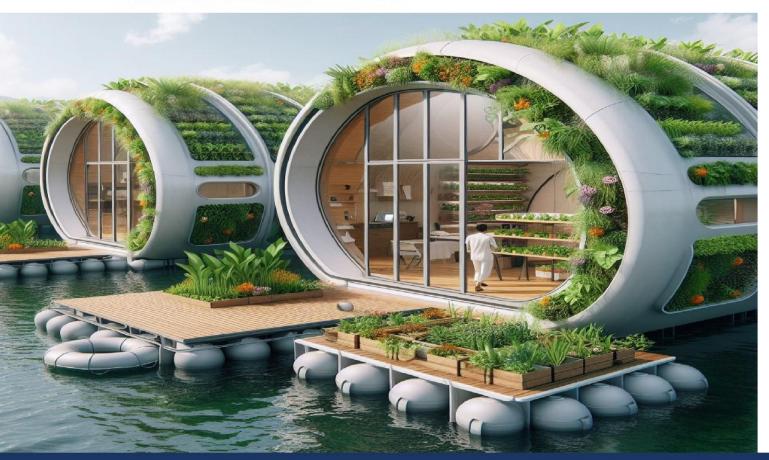

### **The World Peace Development Corporate Model**Compact Floating Module for Budget-Friendly, Mobile Living

Model for flood and drought prevention

### Adaptable Solutions for Flood and Drought Mitigation

The Compact Floating Module offers a more affordable and mobile alternative to its medium-sized counterpart. Designed for easy reconfiguration, this smaller module integrates living spaces with floating aquaponics systems, providing a pathway to local self-sufficiency. These systems support smart farming on a large scale, offering fresh, live produce tailored to individual dietary needs. By reducing packaging, logistics, and waste, they enhance health and secure food supply, unaffected by floods or droughts, allowing communities to concentrate on other critical concerns.

The mobility of these floating modules allows for reconfiguration to maximize efficiency and reduce commuting distances, thereby lowering carbon emissions and energy use. This flexibility plays a crucial role in combating climate change and pollution, positioning floating structures as a forward-thinking, sustainable choice for resilient living.