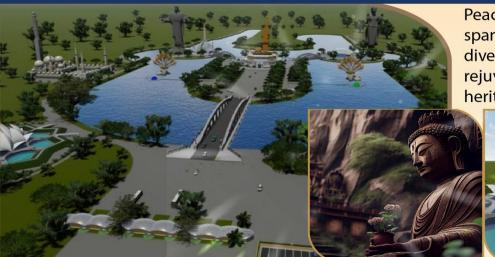

**HOME** ► Content 1 - Content 2

Peace City is a visionary urban development near Vientiane, Laos, spanning 100 hectares. It aims to create a harmonious community of diverse cultures, religions, and ethnicities. Designed for body and mind rejuvenation, Peace City integrates green energy, healthy living, cultural heritage, and promotes peace and dialogue among different faiths.

TYPE I & II

Peace City, is a wellness-centered community in Laos that integrates religious and cultural harmony. It features a Buddhist temple, mosque, church, Bahá'í house of worship, and a multi-faith hall for inter-religious activities. Supported by the Lao Ethical Culture and Traditions Association and the World Peace Development Corporation, Peace City promotes health, peace, and cultural preservation.