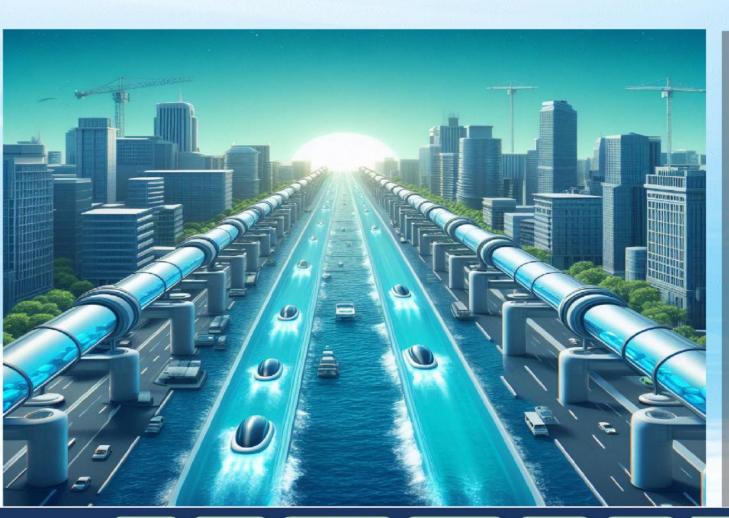

### The Hydroloop™ System

- Buried along the coastlines
- Water distribution 24/7 & emergency storage
- Heat/coldness transfer (climate regulator)
- Reduce AC energy consumption
- Serve as coastal erosion protection and extend coastlines (using desert sand)
- Job creation for all people

#### **Transitioning to Clean Energy: The Hydroloop™ System in Laos**

The Hydroloop™ System marks a significant shift towards clean energy in Laos, offering continuous electricity and water supply 24/7 while enabling the sustainable transport of goods and people. By generating electricity at the end point, it eliminates the need for costly transmission lines, enhancing efficiency, mitigate flood, drought, and cataclysm.