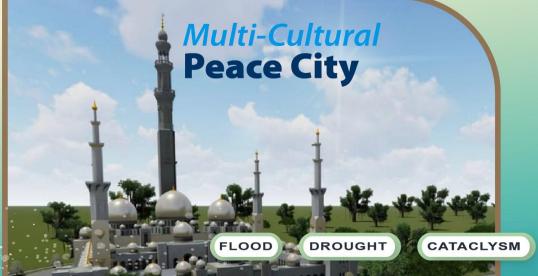

**HOME** ► Content 1 - Content 2

Peace City is a visionary urban development near Vientiane, Laos, spanning 100 hectares. It aims to create a harmonious community of diverse cultures, religions, and ethnicities. Designed for body and mind rejuvenation, Peace City integrates green energy, healthy living, cultural heritage, and promotes peace and dialogue among different faiths.

TYPE I & II

Peace City, is a wellness-centered community in Laos that integrates religious and cultural harmony. It features a Buddhist temple, mosque, church, Bahá'í house of worship, and a multi-faith hall for inter-religious activities. Supported by the Lao Ethical Culture and Traditions Association and the World Peace Development Corporation, Peace City promotes health, peace, and cultural preservation.