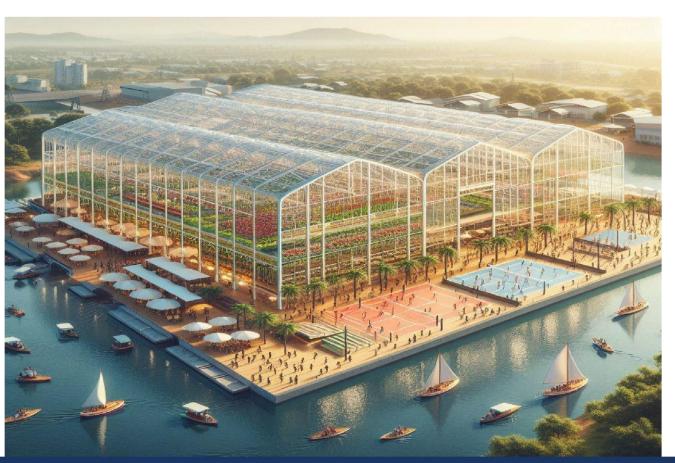

### Global Food security To address food insecurity, robot and Al-assisted

greenhouses that use primarily water could boost mass food production. This would create a surplus for emergencies and support a swift shift to Type One Civilisation and planetary exploration.

### Food for all people **Indoor Smart Farming**

To achieve food security, sustainability, efficiency, lockdown readiness, environmental friendliness, and locality, and to produce fresh, live crops, fish, and crustaceans suitable to feed the world, and for space programs, each prefab stackable block is equipped with the following.

#### **Outdoor Smart Farming**

Our outdoor smart farming project is an innovative and sustainable solution that utilizes cutting-edge technologies to combat food scarcity and water shortage in the MENA region and worldwide. Our land is equipped with advanced sensors, drones, and robotics that collect real-time data on environmental conditions, crop growth, and pest infestations.

### **The World Peace Development Corporate Model Vertical Smart Farming**

First in ASEAN and expandable to South Asia and MENA

The World Peace Development corporate model is initially being designed for expansion into flood- and drought-prone regions of ASEAN, focusing on sustainable development practices, including prefabrication with local resources and jackable floors to reduce costs. This model is further expandable to South Asia and the MENA region, leveraging innovative technologies such as the Hydroloop System. The Hydroloop System is a clean transportation system that provides water and electricity 24/7, supporting a range of sustainable initiatives, including vertical smart farming.