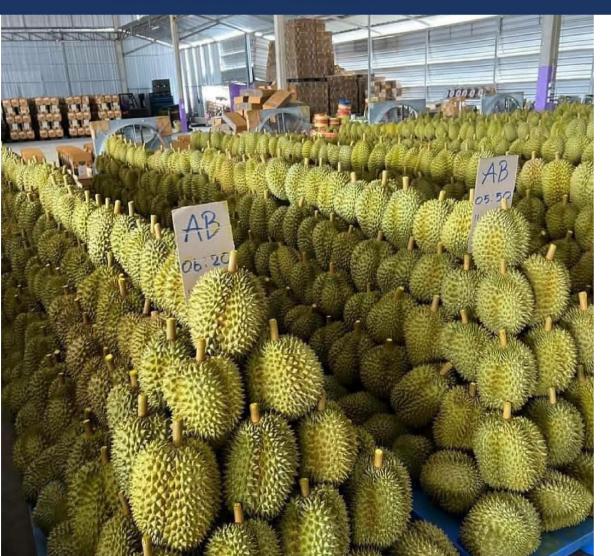

#### **Durian Import-Export: A Fruitful Business Opportunity in Laos**

Durian Import-Export is a new and innovative business that aims to leverage the potential of Laos as a strategic location for the trade of durian, the king of fruits, in the region. Durian Import-Export is based in Vientiane, the capital city of Laos, and operates a warehouse and a distribution center near the Thanaleng Station, the main railway station in Laos.

Durian Import-Export sources high-quality and fresh durian from Thailand, the world's largest durian producer and exporter, and transports them by train to Laos, using the China-Laos Railway, a modern and efficient railway that connects Laos with China and other neighboring countries. Durian Import-Export then sells and distributes the durian to various markets as far as the MENA market using our own logistics.

#### **Durian Import-Export benefits from** several advantages, such as:

Durian Import-Export is more than just a fruit trading business. It is a opportunity to tap into the lucrative and expanding durian market in the region, using Laos as a centralized hub, and to contribute to the economic development and integration of Laos and its neighbors. Durian Import-Export invites you to join and support this fruitful venture..

| No | Description           | Quantity (Ton / Year) | Unit Price (USD) |
|----|-----------------------|-----------------------|------------------|
| 1  | Durian Monthong<br>AB | 350,000               | 6,500            |