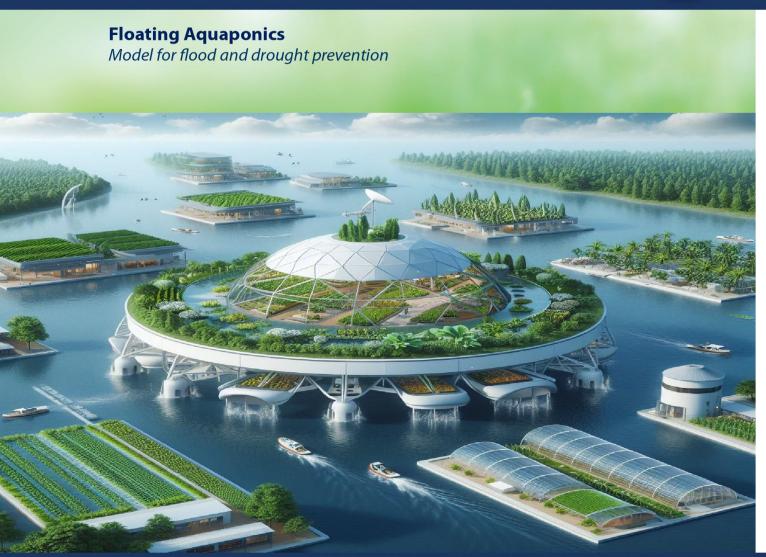

Eliminating the Impact of Flood and Drought

Floating aquaponics systems, integrated with living spaces, offer a solution for local self-sufficiency. These systems enable large-scale smart farming, producing extra fresh, live, and customized to individual dietary needs. This approach minimizes packaging, logistics, and waste, enhancing health benefits while ensuring food security, regardless of floods or droughts. As a result, communities can shift their focus to other pressing issues.

The mobility of floating buildings allows them to be reconfigured for maximum efficiency and minimized commutes, thereby reducing carbon footprint and energy consumption. This adaptability contributes to the broader fight against climate change and pollution, making floating structures a sustainable and resilient option for the future.

### **The World Peace Development Corporate Model**Compact Floating Module for Budget-Friendly, Mobile Living

Model for flood and drought prevention

### Adaptable Solutions for Flood and Drought Mitigation

The Compact Floating Module offers a more affordable and mobile alternative to its medium-sized counterpart. Designed for easy reconfiguration, this smaller module integrates living spaces with floating aquaponics systems, providing a pathway to local self-sufficiency. These systems support smart farming on a large scale, offering fresh, live produce tailored to individual dietary needs. By reducing packaging, logistics, and waste, they enhance health and secure food supply, unaffected by floods or droughts, allowing communities to concentrate on other critical concerns.