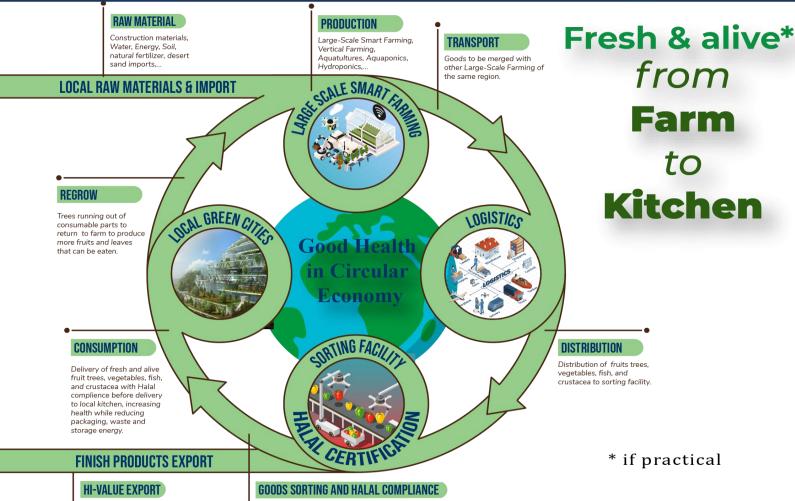

Fresh and alive food, sourced directly from farms to kitchens, is key to improving health. It retains more nutrients and vitamins than food stored or transported over long distances, leading to a healthier diet. Free from preservatives and chemicals, fresh produce supports digestion, boosts the immune system, and promotes healthier eating habits. This farm-to-kitchen approach also reduces the carbon footprint, supports local farmers, and encourages a deeper connection to our food, contributing to overall well-being.

Export of trees for desert greening and reforestation while vegetables, fish, crustacea, processed food, and ready meals are for human consumption.

Sorting and distribution to food processing plants including HALAL certification, ready meals, or to building blocks according to local and international