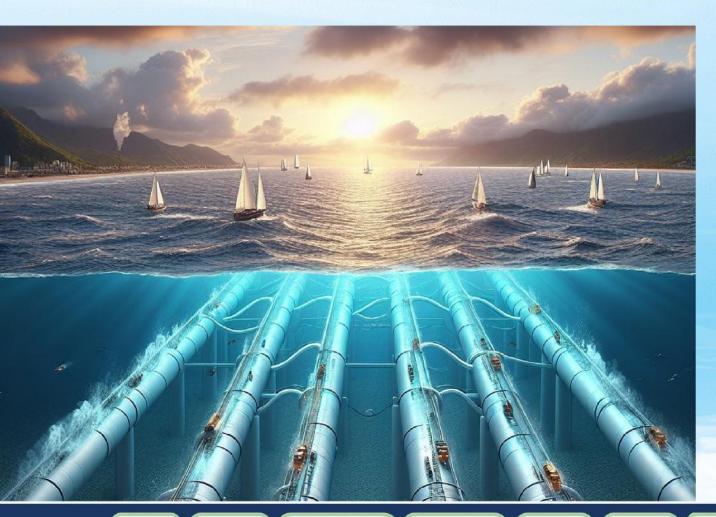

### The Hydroloop™ System

- Buried along the coastlines
- Water distribution 24/7 & emergency storage
- Heat/coldness transfer (climate regulator)
- Reduce AC energy consumption
- Serve as coastal erosion protection and extend coastlines (using desert sand)
- Job creation for all people