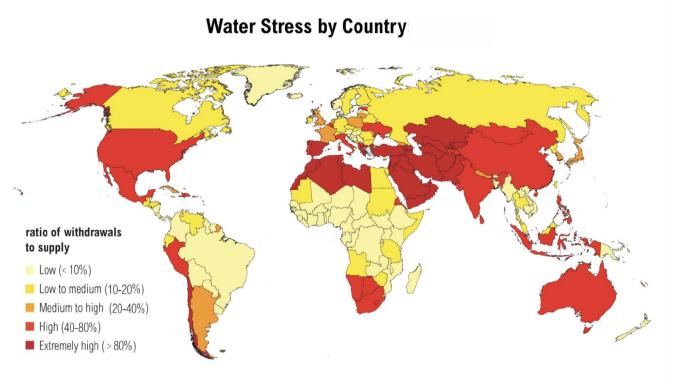

#### **Maximising Water Storage and Distribution**

With flood and drought prevention

Around the world, floods and droughts are significant obstacles to development, trapping people in perpetual poverty, causing enormous financial losses and restrain Type I progress.

#### Reducing Flood and Drought Impact By delivering water from ASEAN 24/7 and year-round

By delivering water from ASEAN 24/7 and year-round globally, storage is created to prepare for sudden rainfall. Greywater can be stored in the top layer, within the less impermeable underground area and groundfloor. This water is designated for agricultural use, lower-quality water demands, and supplying water treatment plants operating 24/7 and year-round. The treated water is used to fill the high-quality water pipe and the surplus top-up the impermeable layer of the aquifers.

To maximize water storage, ground floors in flood-prone zones can be left as temporary water storage areas, allowing for the slow filling of the less impermeable groundwater layer.

The Hydroloop™ System delivers greywater for agriculture and lower-grade water applications, while a separate pipeline supplies high-quality water for drinking and other essential uses, including cataclysm mitigation.