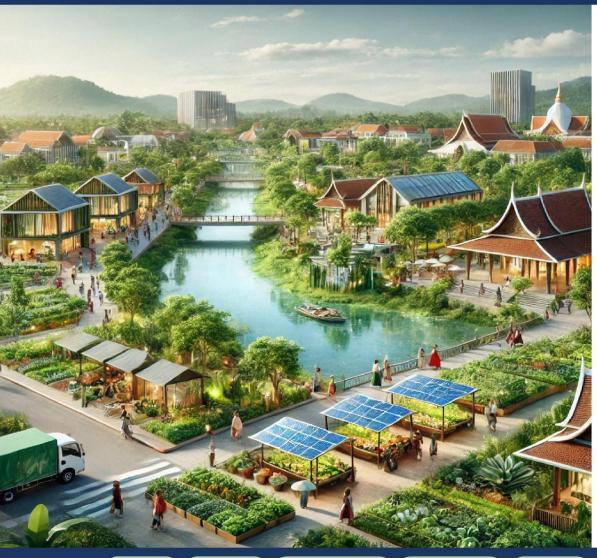

### **The World Peace Development Corporate Model Vertical Smart Farming**

First in ASEAN and expandable to South Asia and MENA

The World Peace Development corporate model is initially being designed for expansion into flood- and drought-prone regions of ASEAN, focusing on sustainable development practices, including prefabrication with local resources and jackable floors to reduce costs. This model is further expandable to South Asia and the MENA region, leveraging innovative technologies such as the Hydroloop System. The Hydroloop System is a clean transportation system that provides water and electricity 24/7, supporting a range of sustainable initiatives, including vertical smart farming.

#### **Vertical Smart Farming Overview:**

Vertical smart farming, powered by the Hydroloop System's abundant water and affordable electricity, is an innovative method of growing crops by stacking multiple layers in a controlled environment. This technique maximizes space, increases yield, and is ideal for crops like spices and mint that need specific conditions.

By precisely controlling temperature, humidity, and lighting, vertical smart farming produces healthier crops faster and enables year-round cultivation, reducing reliance on seasonal changes. It is also environmentally friendly, using less water and fewer pesticides than traditional methods.

Integrating vertical smart farming ensures a reliable supply of high-quality crops, meeting the MENA market's needs while supporting the World Peace Development initiative's goals for sustainable, eco-friendly global practices.