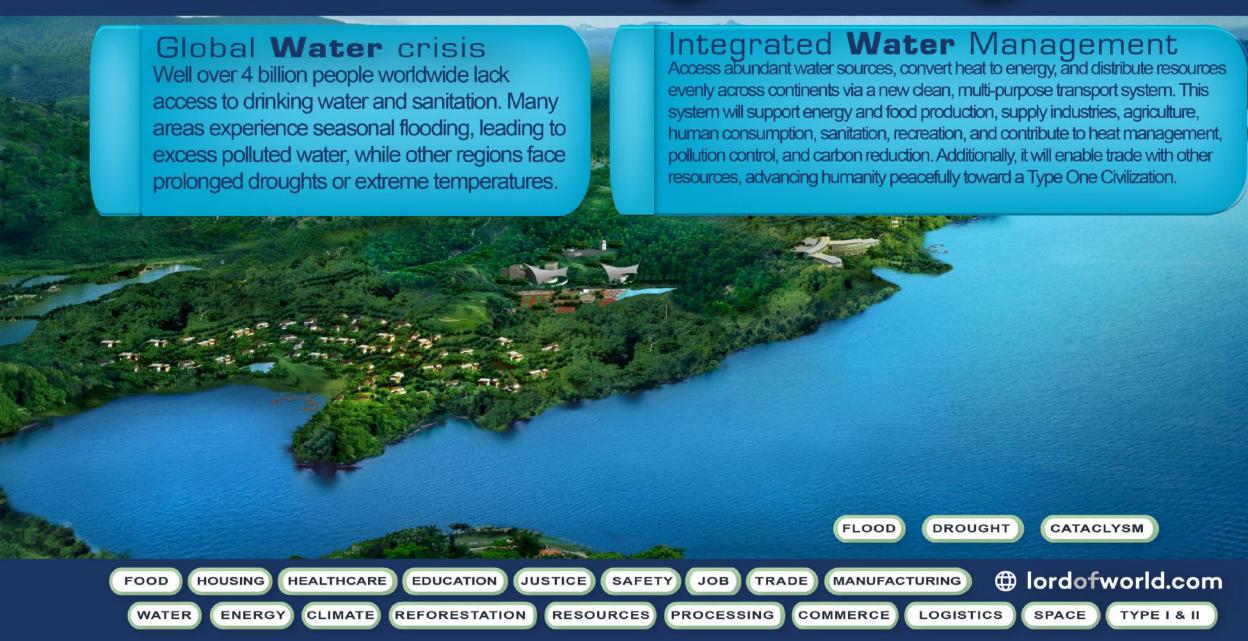

#### **Maximising Water Storage and Distribution**

With flood and drought prevention

Around the world, floods and droughts are significant obstacles to development, trapping people in perpetual poverty, causing enormous financial losses and restrain Type I progress.

#### Reducing Flood and Drought Impact By delivering water from ASEAN 24/7 and year-round

By delivering water from ASEAN 24/7 and year-round globally, storage is created to prepare for sudden rainfall. Greywater can be stored in the top layer, within the less impermeable underground area and groundfloor. This water is designated for agricultural use, lower-quality water demands, and supplying water treatment plants operating 24/7 and year-round. The treated water is used to fill the high-quality water pipe and the surplus top-up the impermeable layer of the aquifers.

To maximize water storage, ground floors in flood-prone zones can be left as temporary water storage areas, allowing for the slow filling of the less impermeable groundwater layer.

The Hydroloop™ System delivers greywater for agriculture and lower-grade water applications, while a separate pipeline supplies high-quality water for drinking and other essential uses, including cataclysm mitigation.