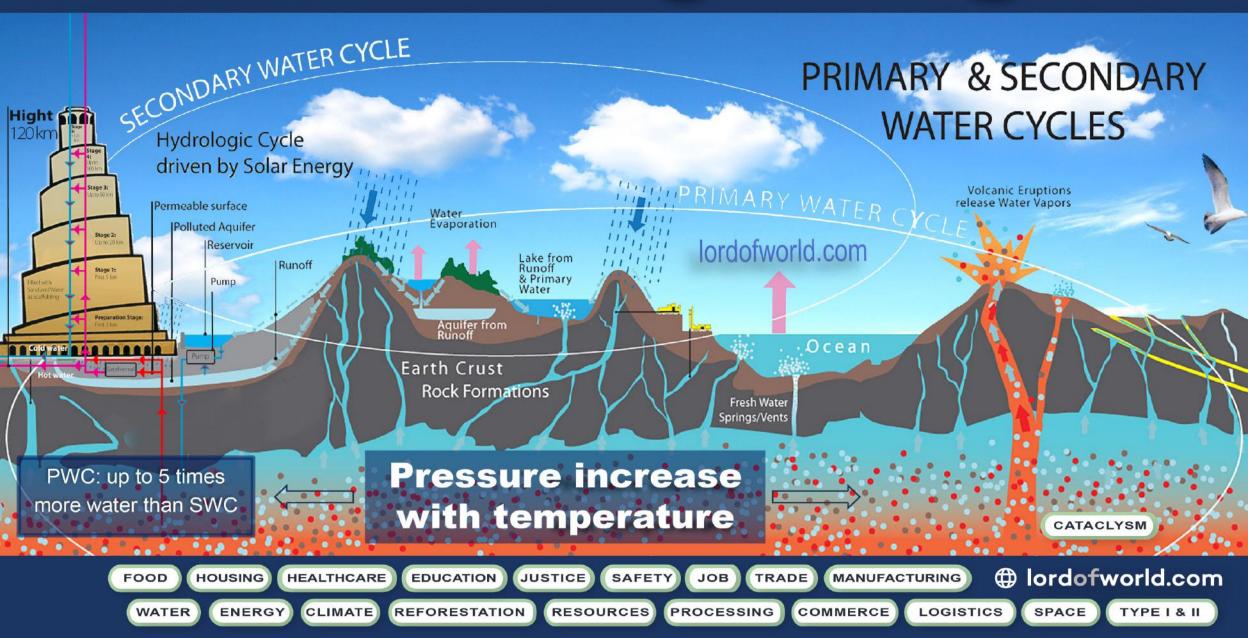

#### **Maximising Water Storage and Distribution**

With flood and drought prevention

Around the world, floods and droughts are significant obstacles to development, trapping people in perpetual poverty, causing enormous financial losses and restrain Type I progress.

#### Reducing Flood and Drought Impact By delivering water from ASEAN 24/7 and year-round

By delivering water from ASEAN 24/7 and year-round globally, storage is created to prepare for sudden rainfall. Greywater can be stored in the top layer, within the less impermeable underground area and groundfloor. This water is designated for agricultural use, lower-quality water demands, and supplying water treatment plants operating 24/7 and year-round. The treated water is used to fill the high-quality water pipe and the surplus top-up the impermeable layer of the aquifers.

To maximize water storage, ground floors in flood-prone zones can be left as temporary water storage areas, allowing for the slow filling of the less impermeable groundwater layer.

The Hydroloop™ System delivers greywater for agriculture and lower-grade water applications, while a separate pipeline supplies high-quality water for drinking and other essential uses, including cataclysm mitigation.