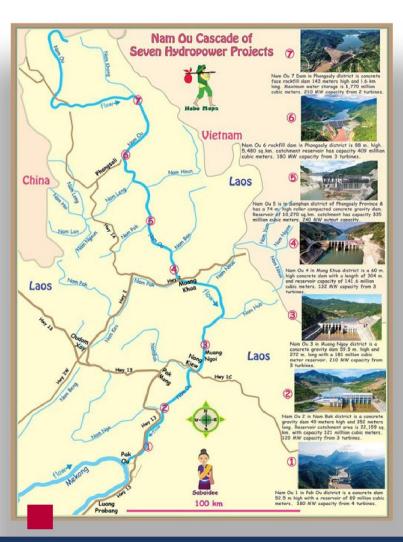

#### **Transitioning to Clean Energy: The Hydroloop™ System in Laos**

The Hydroloop™ System marks a significant shift towards clean energy in Laos, offering continuous electricity and water supply 24/7 while enabling the sustainable transport of goods and people. By generating electricity at the end point, it eliminates the need for costly transmission lines, enhancing efficiency, mitigate flood, drought, and cataclysm.

The system supports Smart Farming, distributing electricity and water for growing crops and raising aquatic species, with additional uses for human consumption, industry, and recreation. Water is recycled back into the geothermal source, completing a self-sustaining cycle.

Upon the successful completion of the upgrade at Nam Ou, the Hydroloop™ System will be expanded to other major rivers in Laos. This project, aligned with the UN's Sustainable Development Goals, establishes the Hydroloop™ System as a global model, driving economic growth, enhancing tourism, advancing sustainable development practices, and mitigate Cataclysm.