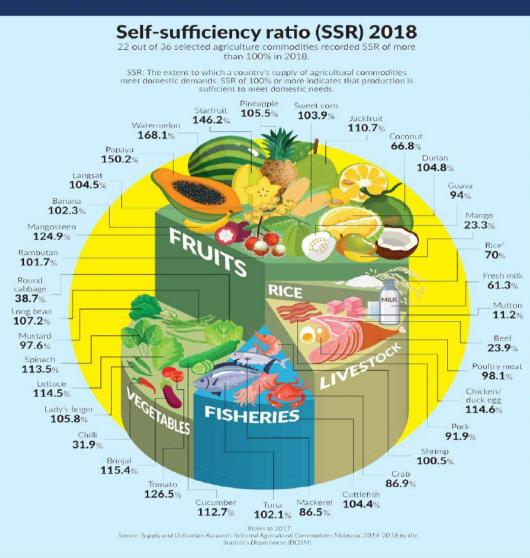

### Global Hunger Crisis Well over 800 million people worldwide suffer

from food insecurity, lacking access to sufficient and nutritious food. Many regions face seasonal shortages, leading to hunger and malnutrition, while others struggle with food distribution and agricultural challenges.

### Global Food security To address food insecurity, robot and Al-assisted

greenhouses that use primarily water could boost mass food production. This would create a surplus for emergencies and support a swift shift to Type One Civilisation and planetary exploration.

#### Food Security, COVID-19 Case study

The COVID-19 pandemic has underscored the importance of global food security, revealing vulnerabilities in supply chains and the reliance on imports in many countries. The initial panic buying and disruptions in food distribution highlighted the need for more resilient and self-sufficient systems.

While food supplies have remained largely stable in many regions, the crisis exposed challenges in moving food from farms to consumers. Government initiatives, including financial allocations for food security and the establishment of national food security policies, are crucial steps forward. However, the dependence on imports for many staple foods remains a global concern.

Moving forward, it's essential to address underinvestment in agricultural research, small-scale farming, and climate change. The development of modern, competitive food production, including vertical farming and resilient crops, is key to ensuring food security, especially in the face of future emergencies and potential lockdowns.

Investments in technology, entrepreneurship, and strategic food reserves, coupled with effective government policies, can help safeguard global food supplies and support long-term international security and stability.