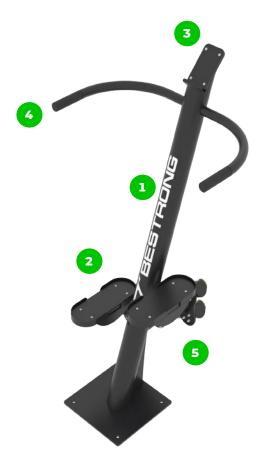

The device is equipped with an ergonomic non-slip HDPE phone holder for convenience.

At the end of the arms. the handle is rubber-coated for a more comfortable and secure grip.

The device is fitted with composite bearings that are weather-resistant. The bearing does not require regular maintenance.