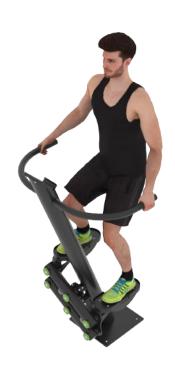

## **Mechanical Stepper**

The Mechanical Stepper offers an engaging outdoor workout, focusing on enhancing the strength of calf and thigh muscles while promoting cardiovascular health. It's design ensures fluid movement that emphasizes toning without putting undue stress on the joints. This ensures users experience both muscle engagement and joint protection. Ideal for individuals of all ages, it's an excellent outdoor fitness solution that equally prioritizes balance, coordination, and strength.