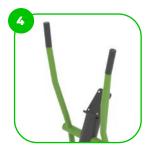

## **Mechanical Stepper**

The Mechanical Stepper offers an engaging outdoor workout, focusing on enhancing the strength of calf and thigh muscles while promoting cardiovascular health. It's design ensures fluid movement that emphasizes toning without putting undue stress on the joints. This ensures users experience both muscle engagement and joint protection. Ideal for individuals of all ages, it's an excellent outdoor fitness solution that equally prioritizes balance, coordination, and strength.

The device is equipped with an ergonomic non-slip HDPE phone holder for convenience.

At the end of the arms. the handle is rubber-coated for a more comfortable and secure grip.

The device is fitted with composite bearings that are weather-resistant. The bearing does not require regular maintenance.