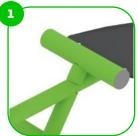

The device is equipped with an ergonomic non-slip HDPE phone holder for convenience.

At the end of the arms. the handle is rubber-coated for a more comfortable and secure grip.

The device is fitted with composite bearings that are weather-resistant. The bearing does not require regular maintenance.