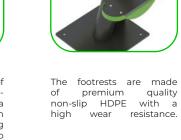

The device is equipped with an ergonomic non-slip HDPE phone holder for convenience.

At the end of the arms. the handle is rubber-coated for a more comfortable and secure grip.

The device is fitted with composite bearings that are weather-resistant. The bearing does not require regular maintenance.