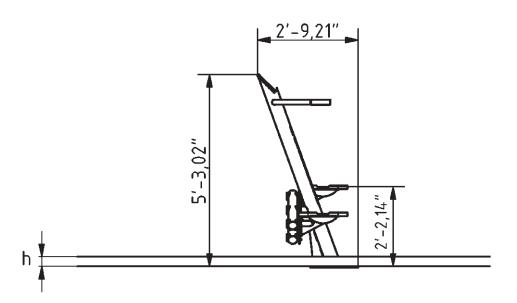

# **Side View**

# **Technical specification**

Safety surfice area

Net weight
Naterial
Critic fall height
Color options
For more color options, discuss with your sales representative.

Around 4.92 ft radius
160 lbs
\$235
2' - 3.55"