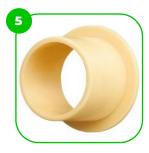

The device is equipped with an ergonomic non-slip HDPE phone holder for convenience.

At the end of the arms. the handle is rubber-coated for a more comfortable and secure grip.

The device is fitted with composite bearings that are weather-resistant. The bearing does not require regular maintenance.