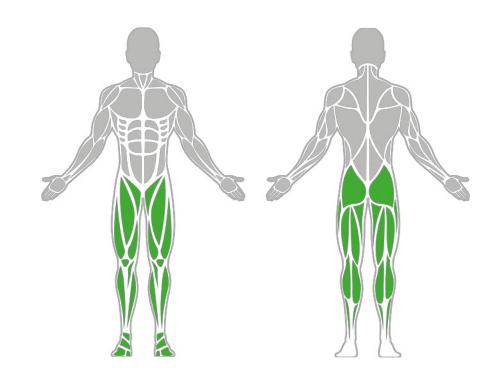

bestrongworld bestrongworld usa.bestrong.com usa@bestrong.com



# **Muscle Groups Focus**





## **Mechanical Stepper**

The Mechanical Stepper offers an engaging outdoor workout, focusing on enhancing the strength of calf and thigh muscles while promoting cardiovascular health. It's design ensures fluid movement that emphasizes toning without putting undue stress on the joints. This ensures users experience both muscle engagement and joint protection. Ideal for individuals of all ages, it's an excellent outdoor fitness solution that equally prioritizes balance, coordination, and strength.

#### **Attributes**

Product code Certificate Age group Capacity Max. weight load Type

Difficulty level

1-1-315 EN 16630, ASTM F3101 14 + years 1 person 286.60 lbs Recreational Easy

# **Side View**



# Plan View



### Installation information

Number of installers (concrete) At least 2 pe