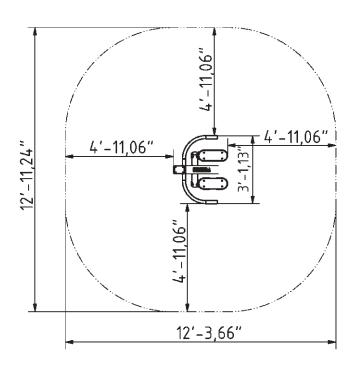

# Plan View

### Installation information

Number of installers (concrete) At least 2 people Total installation time (concrete) 60-120 min. Number of installers (equipment) At least 2 people Total installation time (equipment) 30-60 min. Excavation volume 33.9 ft<sup>3</sup> Concrete volume 33.9 ft<sup>3</sup> Size of the base structure 39.37 x 47.24 x 31.5" Anchoring options In-g
In combined structures, the volume of concrete required varies In-ground or surface

# **Technical specification**

Safety surfice area

Net weight
Naterial
Critic fall height
Color options
For more color options, discuss with your sales representative.

Around 4.92 ft radius
160 lbs
\$235
2' - 3.55"