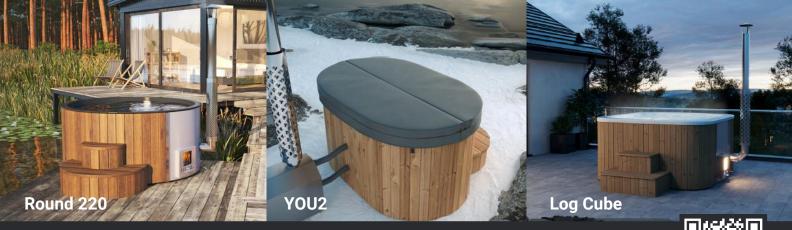

## Wood Fired Hot Tubs

Our wood fired hot tubs are crafted from Thermowood, a thermally treated wood that enhances durability and insulation, offering a lifespan of up to 30 years.

Each model features an ergonomic, waterproof GRP and acrylic interior, available in a selection of colours, including white, blue, or grey. Additional options include LED lighting, bubble systems, filtration, and hydrotherapy jets for a customised experience.

Our range combines natural wood exteriors that blend seamlessly with outdoor settings, creating a truly authentic and rustic bathing experience that is both visually appealing and affordable.

Scan to view the range on our website.