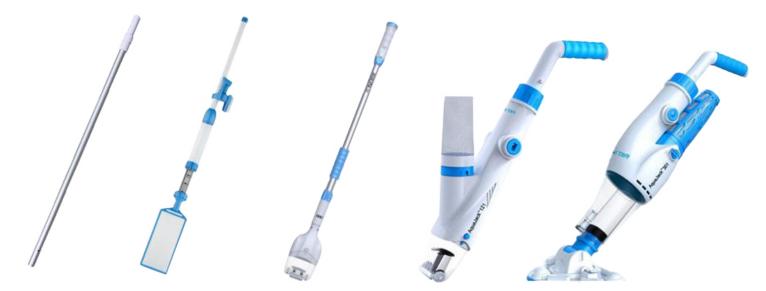

## AquaJack® Vacuums

The AquaJack® range of spa vacuums offers lightweight, powerful cleaning solutions for spas, pools, fish ponds, and water features. Designed for ease of use, they effectively collect debris like leaves, stones, sand, and grit, with models catering to different needs and water depths up to 3 meters.

Features include rechargeable batteries for extended run times, tool-free installation, and compatibility with standard telescopic poles.