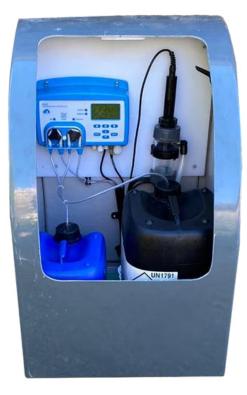

#### Catalina Spas™ Water Treatment Pro

The Catalina Water Treatment Pro simplifies chemical maintenance for hot tubs, swim spas, and pools. Developed in collaboration with Hanna Instruments™, it integrates advanced water testing and automatic chemical dosing into a durable, weatherproof unit. Equipped with the Hanna BL-122-20 system, it ensures consistent pH and chlorine levels, while offering the convenience of online data logging through the Hanna Cloud app. This feature allows you to monitor and manage your water treatment remotely, making it ideal for both domestic and commercial use.

Compliant with HSG282 guidelines, the Catalina Water Treatment Pro is a perfect solution for holiday parks, resorts, and any setting requiring consistent, reliable water quality management. It streamlines maintenance, ensuring clean, safe water for every user.