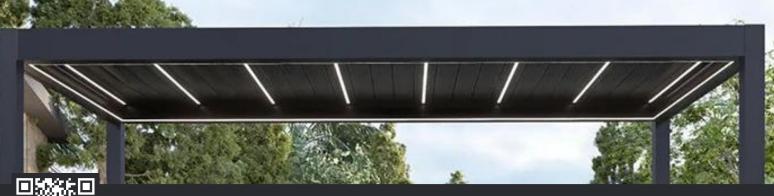

## EZ Cover™ Pergolas

The EZ Cover™ Pergola range combines robust construction, stylish design, and exceptional functionality to elevate any outdoor space. Key features include hidden guttering, integrated LED lighting, and a remote-controlled, fully waterproof roof. With nine size options ranging from 3m x 3m to 5m x 6m, this range provides versatile solutions for various spaces and requirements. Optional side screens or glazed doors add an extra layer of weather protection, making the pergola usable year-round.

EZ COVER

Built entirely from UV-protected, powder-coated aluminium, the EZ Cover™ Pergola is designed for durability and requires virtually no maintenance. Its solid construction supports snow loads of up to 250kg/m<sup>2</sup> and withstands wind speeds of up to 60m/s, ensuring reliable performance in diverse weather conditions. The pergola meets full CE and UKCA approval, providing peace of mind alongside its impressive functionality.

With its sleek design and advanced engineering, the EZ Cover™ Pergola is the perfect blend of form and function, ideal for creating comfortable, protected outdoor living spaces.

Scan to view the range on our website.