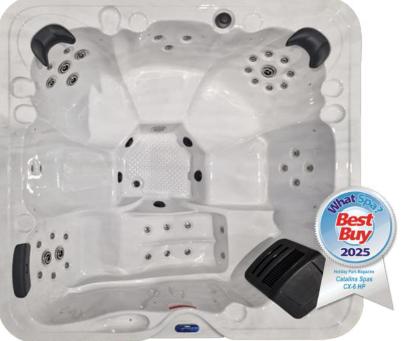

Our range of HSG282-compliant hot tubs, including award-winning models like the CX-6 HP and the CS-3 HP - recognised with a Best Buy 2024 and 2025 Award by WhatSpa? Holiday Park Magazine - is designed to enhance any holiday rental experience. A Catalina Spa™ transforms a good holiday into an unforgettable memory.

CS-3HP receives the WhatSpa? Best Buy Award for 2024 and 2025. CX-6 HP receives the WhatSpa? Best Buy Award for 2025.