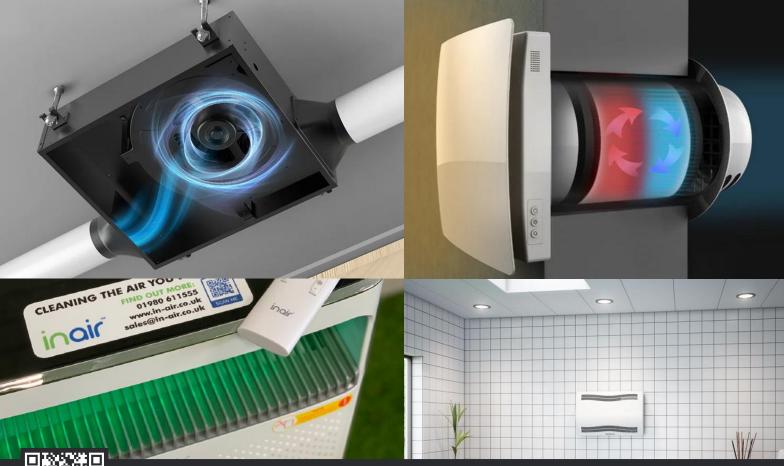

# inair

Catalina Spas™ is proud to offer a selection of InAir™ products, providing high-quality ventilation, dehumidification, heat pumps and air purification solutions designed specifically for enclosed spaces, wet rooms, showers, spa rooms, changing rooms, pool areas, wet display areas, as well as homes and offices.

InAir<sup>™</sup> systems are engineered to significantly enhance indoor air quality by effectively managing ventilation and removing airborne pollutants. These advanced systems not only improve airflow but also create healthier, more comfortable environments for any space.

Equipped with state-of-the-art HEPA filters, InAir™ units capture 99.97% of airborne allergens and contaminants, including pollen, mould spores, dust, pet dander, microbes, smoke, and other harmful particles. This makes them an excellent choice for anyone looking to improve the air quality in a residential setting, a commercial space, or a high-humidity environment such as spa areas and pool rooms.