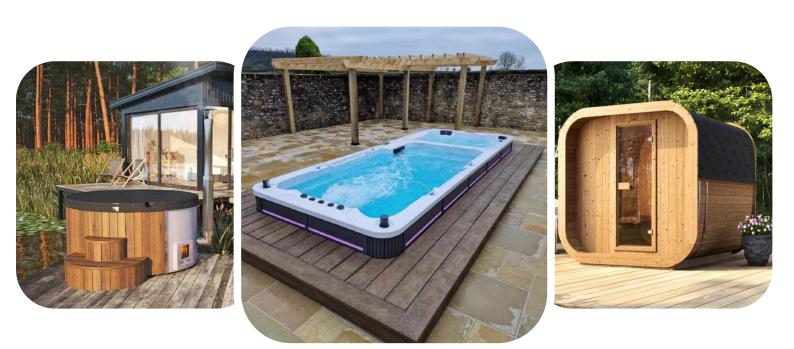

## Wood Fired Hot Tubs

Our wood fired hot tubs are crafted from Thermowood, a thermally treated wood that enhances durability and insulation, offering a lifespan of up to 30 years.

Each model features an ergonomic, waterproof GRP and acrylic interior, available in a selection of colours, including white, blue, or grey. Additional options include LED lighting, bubble systems, filtration, and hydrotherapy jets for a customised experience.

Our range combines natural wood exteriors that blend seamlessly with outdoor settings, creating a truly authentic and rustic bathing experience that is both visually appealing and affordable.

Scan to view the range on our website.

#### Catalina Spas™ CX Swim Spas

Swimming and exercise are among the most effective ways to maintain both physical and mental well-being. Swimming, in particular, provides a full-body workout that improves cardiovascular health, strengthens muscles, and enhances flexibility - all while being gentle on the joints. Regular physical activity, including swimming, boosts energy levels, improves posture, and helps manage weight. It also releases endorphins, the body's natural mood elevators, reducing stress and promoting better sleep.

Catalina Spas™ is the original manufacturer of swim spas, expertly blending the healing effects of warm water and exercise to create some of the most advanced models on the market.

Our CX swim spa range features six unique models: the Mardi Gras, Amazon, Atlantic, Medley, Freestyle and the dualtemperature Marathon. Ranging in length from 4m to 6m. Whether you're a seasoned athlete or just starting out, a Catalina swim spa offers swimming and exercise to all fitness levels, making them ideal for building strength, endurance, and overall vitality. Dive into a healthier lifestyle today!