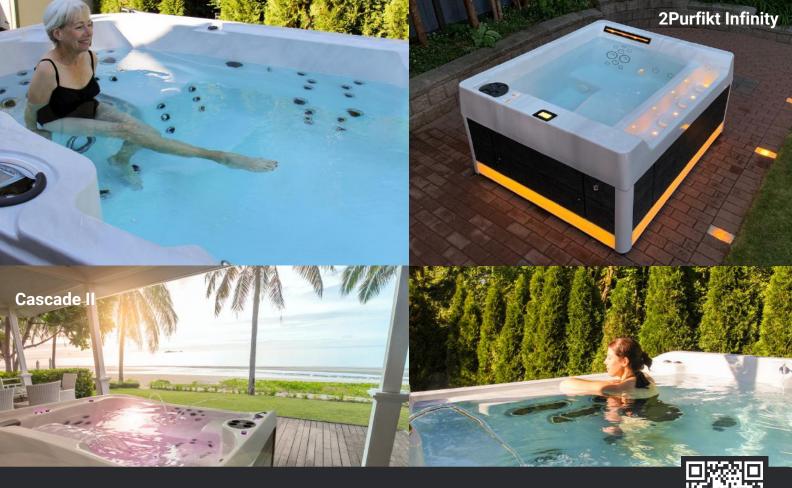

#### Catalina Spas™ CX Swim Spas

Swimming and exercise are among the most effective ways to maintain both physical and mental well-being. Swimming, in particular, provides a full-body workout that improves cardiovascular health, strengthens muscles, and enhances flexibility - all while being gentle on the joints. Regular physical activity, including swimming, boosts energy levels, improves posture, and helps manage weight. It also releases endorphins, the body's natural mood elevators, reducing stress and promoting better sleep.

Catalina Spas™ is the original manufacturer of swim spas, expertly blending the healing effects of warm water and exercise to create some of the most advanced models on the market.

Our CX swim spa range features six unique models: the Mardi Gras, Amazon, Atlantic, Medley, Freestyle and the dualtemperature Marathon. Ranging in length from 4m to 6m. Whether you're a seasoned athlete or just starting out, a Catalina swim spa offers swimming and exercise to all fitness levels, making them ideal for building strength, endurance, and overall vitality. Dive into a healthier lifestyle today!