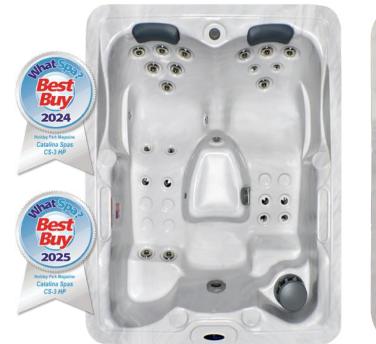

Our range of HSG282-compliant hot tubs, including award-winning models like the CX-6 HP and the CS-3 HP - recognised with a Best Buy 2024 and 2025 Award by WhatSpa? Holiday Park Magazine - is designed to enhance any holiday rental experience. A Catalina Spa™ transforms a good holiday into an unforgettable memory.

CS-3HP receives the WhatSpa? Best Buy Award for 2024 and 2025. CX-6 HP receives the WhatSpa? Best Buy Award for 2025.