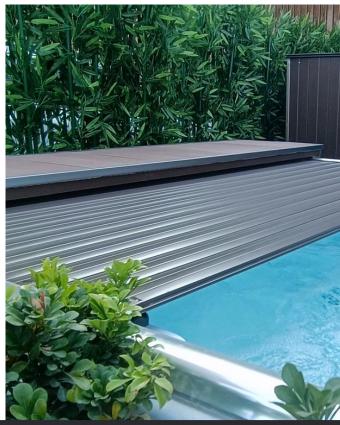

## **EZ Cover™ Automated Covers**

Our Automated Covers are designed for pools, spas, and swim spas up to 3.5m wide and 12m long.

Featuring anodized aluminium guide tracks that run the length of the spa, the cover operates with an external motor, which can be installed above or below ground level.

With the simple press of a button, the cover smoothly extends or retracts, providing both an effective heatretention solution and an added safety feature when closed.

- Requires a 220VAC power supply.
- Drive motor operates on 24VDC.
- Available in brown or white slats.
- Fits swim spas, spas, or pools up to 12 meters long and 3.5 meters wide.
- CE and UKCA approved.

This automated cover combines convenience, safety, and energy efficiency, offering a seamless solution to keep your pool or spa protected, insulated and easy to use.