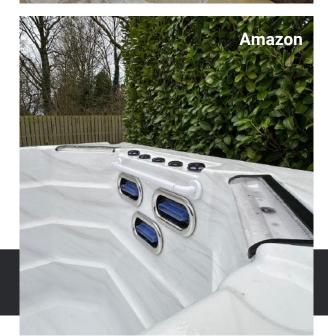

#### Catalina Spas™ CX Swim Spas

Swimming and exercise are among the most effective ways to maintain both physical and mental well-being. Swimming, in particular, provides a full-body workout that improves cardiovascular health, strengthens muscles, and enhances flexibility - all while being gentle on the joints. Regular physical activity, including swimming, boosts energy levels, improves posture, and helps manage weight. It also releases endorphins, the body's natural mood elevators, reducing stress and promoting better sleep.

Catalina Spas™ is the original manufacturer of swim spas, expertly blending the healing effects of warm water and exercise to create some of the most advanced models on the market.

Our CX swim spa range features six unique models: the Mardi Gras, Amazon, Atlantic, Medley, Freestyle and the dualtemperature Marathon. Ranging in length from 4m to 6m. Whether you're a seasoned athlete or just starting out, a Catalina swim spa offers swimming and exercise to all fitness levels, making them ideal for building strength, endurance, and overall vitality. Dive into a healthier lifestyle today!