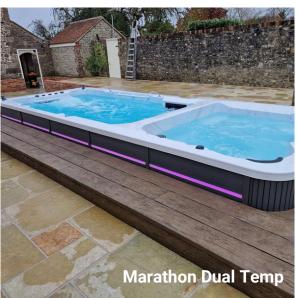

#### Catalina Spas™ CX Swim Spas

Swimming and exercise are among the most effective ways to maintain both physical and mental well-being. Swimming, in particular, provides a full-body workout that improves cardiovascular health, strengthens muscles, and enhances flexibility - all while being gentle on the joints. Regular physical activity, including swimming, boosts energy levels, improves posture, and helps manage weight. It also releases endorphins, the body's natural mood elevators, reducing stress and promoting better sleep.

Catalina Spas™ is the original manufacturer of swim spas, expertly blending the healing effects of warm water and exercise to create some of the most advanced models on the market.

Our CX swim spa range features six unique models: the Mardi Gras, Amazon, Atlantic, Medley, Freestyle and the dualtemperature Marathon. Ranging in length from 4m to 6m. Whether you're a seasoned athlete or just starting out, a Catalina swim spa offers swimming and exercise to all fitness levels, making them ideal for building strength, endurance, and overall vitality. Dive into a healthier lifestyle today!