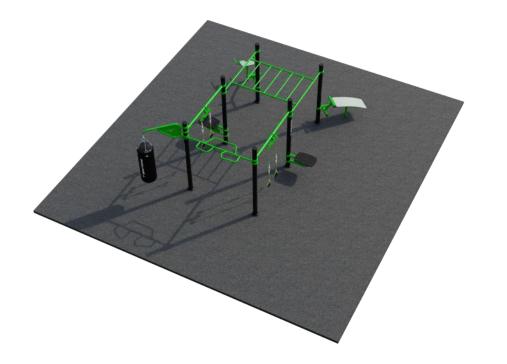

## FitStay 2

Welcome your guests to a realm of fitness excellence with the FitStay 2 Outdoor Fitness Park. Created exclusively for hotels, this outdoor fitness facility is a testament to innovation and style. With its impressive range of exercise equipment, FitStay 2 offers guests an opportunity to elevate their workout routines while enjoying the picturesque surroundings of your hotel. Embark on a fitness adventure like no other.