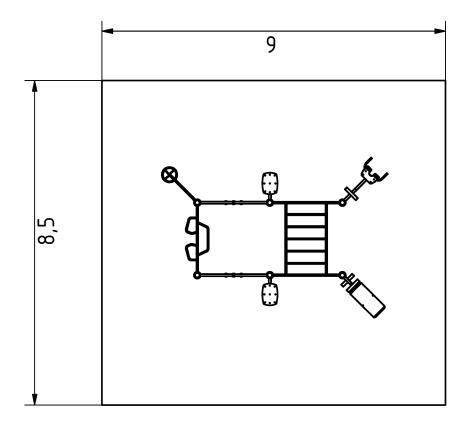

## **Technical specification**

Anchoring option Net weight Material Anti-corrosion possibilty Total Area Color options For more color options, discuss with your sales representative.

## Warranty

In-ground or surface Stru 469 kg Ste S235 Pai Galvanized or EPD Pla 76.5 m<sup>2</sup> Rul Mo Detail

| Structure                                                     | 25-15 years |
|---------------------------------------------------------------|-------------|
| Steel                                                         | 5-10 years  |
| Paint                                                         | 2 years     |
| Plastic                                                       | 5-10 years  |
| Rubber                                                        | 1-3 years   |
| Moving parts<br>Detailed information in the warranty document | 2 years     |