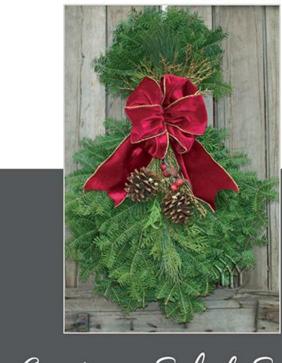

# Cranberry Splash Wreath

The luxurious gold trimmed, wired fabric bow centerpieces this lovely wreath as a truly stunning Holiday Decoration. The faux cranberry picks and large pinecones laced with gold jingle bells complete the exquisite look of this popular Christmas Wreath!

#### FESTIVE DOOR SPRAYS

Cranberry Splash Spray

Wintergreen Spray

Victorian Spray

Classic Spray