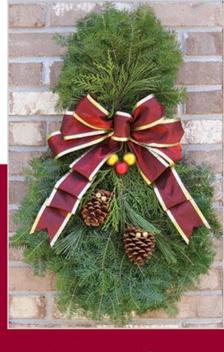

# Cranberry Splash Wreath

The luxurious gold trimmed, wired fabric bow centerpieces this lovely wreath as a truly stunning Holiday Decoration. The faux cranberry picks and large pinecones laced with gold jingle bells complete the exquisite look of this popular Christmas Wreath!