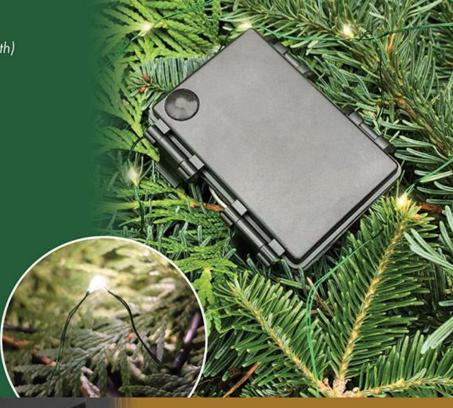

### **Dazzling Accent Lights**

(Included with all wreaths except the Classic Wreath)

Battery Operated LED Light Sets -Featuring twinkling lights with an automatic timer!

- 23 miniature 'dew drop' lights
- Choose a steady light setting or a gently twinkling setting for additional interest.
- Automatic Timer features 6 hours on and 18 hours off.
- Uses 3 AA Batteries (not included)
- Thin flexible wire allows for effortless installation
- Controller box is small, water resistant, and easy to hide in foliage.