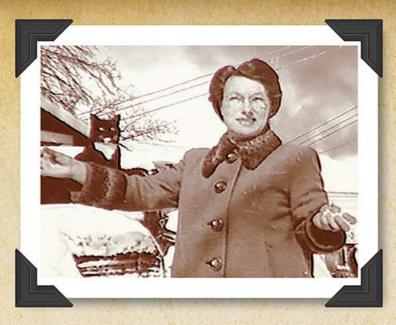

# A Family Tradition

Grandma Mickman in 1934

John & Chris Mickman at one of our Million Tree Planting Project forests.

Grandma Mickman learned to make wreaths from her mother when growing up on a fjord in Norway in the late 1800s. Each year they would display their Christmas Wreath on the door of their small cottage to celebrate the season.

During the Great Depression in 1934, Grandma had an idea to make wreaths and sell them to earn extra money for her young family in St. Paul, MN. A business was born!

Since our Grandma taught us how to make wreaths as young boys, brothers Chris and John have taken pride in standing behind each of the products we supply to our clientele.