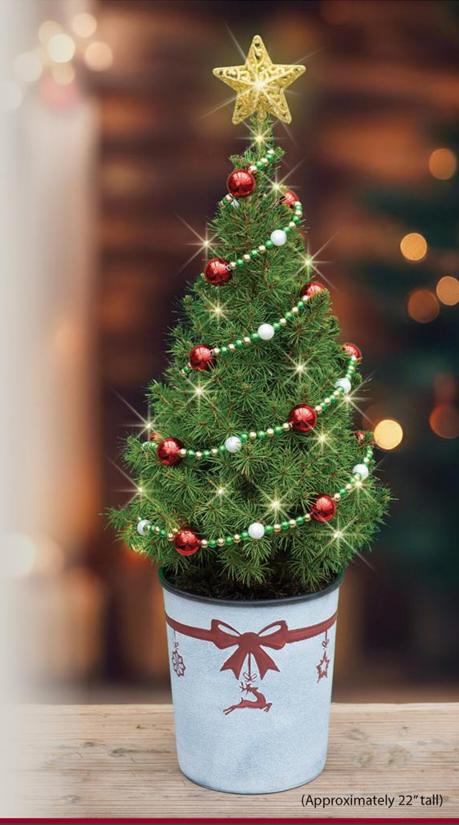

# Starlight Tabletop Tree

This Tabletop Christmas Tree is perfect for:

- Office settings
- Home entryways
- · Children's' rooms
- Senior Apartments
- And more!

Discover the magic of Christmas all over again with the Starlight Tabletop Christmas Tree!

This adorable live tree comes with a whimsical garland that features sparkling beads and bulbs of brilliant red, gold, green, and pearlescent white, creating a joyful mix of traditional and trendy holiday colors. The "star" of the show is the glittered gold star that is lit from within to emit a warm and cozy glow.

The custom designed battery-operated LED light set adds just the right amount of twinkle and charm to this festive Tabletop Christmas Tree. (Three AA Batteries not included.)

The nursery-grown Dwarf Alberta Spruce trees are approximately 22" tall. They will remain fresh through the holidays with regular watering as per the Care Instructions which accompany each tree. These trees may be planted outdoors after the holidays to enjoy for years to come! (Note: These trees are sold as Holiday decorations and are not guaranteed to grow.)