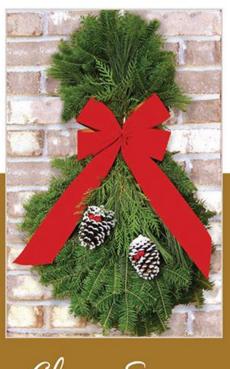

## Classic Wreath

This popular wreath is as traditional as Christmas itself. The 25" diameter Classic Wreath is tastefully decorated with a long tailed, gold-backed velveteen bow and white tipped and glittered Ponderosa pine cones accented with red jingle bells which match the generous red bow.