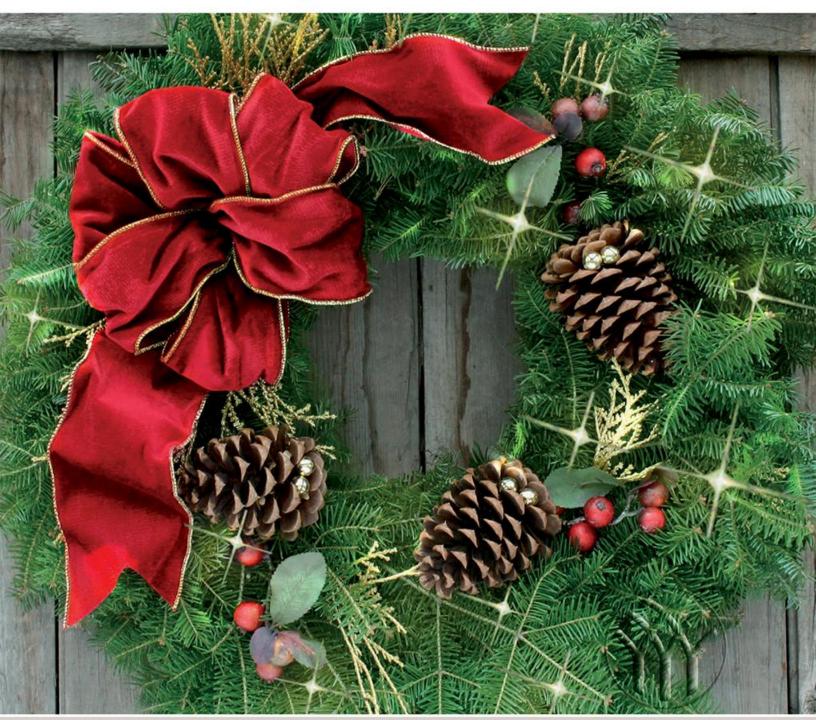

# Cranberry Splash Wreath

The luxurious gold trimmed, wired fabric bow centerpieces this lovely wreath as a truly stunning Holiday Decoration. The faux cranberry picks and large pinecones laced with gold jingle bells complete the exquisite look of this popular Christmas Wreath!