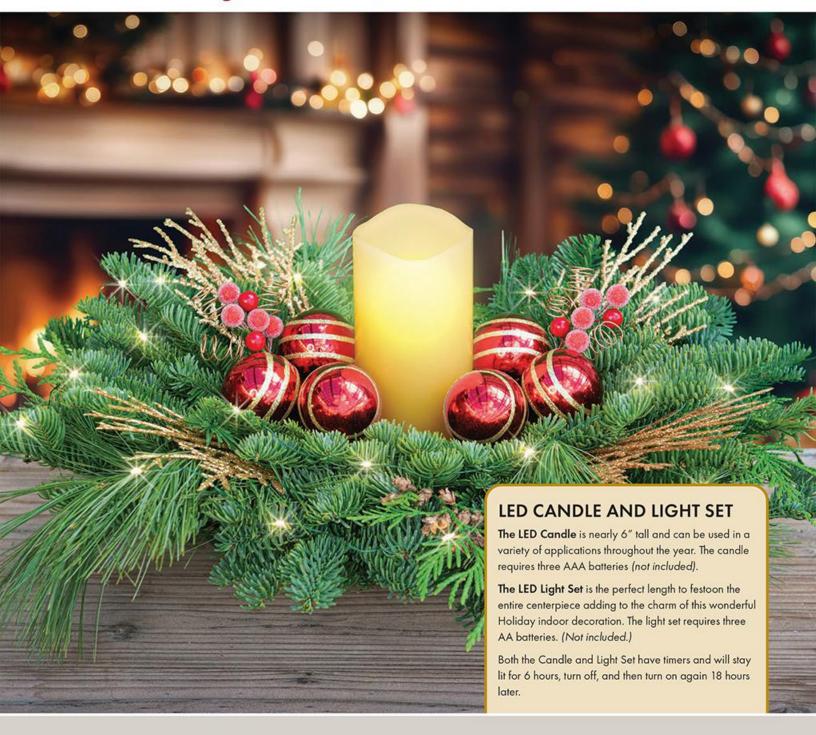

## Sugarberry Centerpiece

This centerpiece is bursting with mixed evergreens which stay fresh and moist from the floral foam base. Near the warm glow of the LED wax candle, elegant decorations of gold-banded red bulbs and frosted berries lay nestled amongst complementary accents of gold. Embellish your centerpiece with the included LED light set to add even more whimsy and charm to your table!