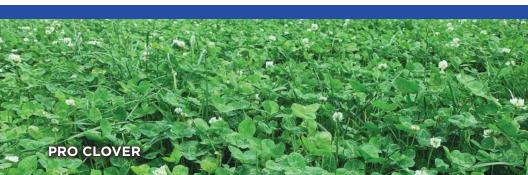

Blend Contents: Ani-Crush™ White and Red Clovers, Select White Clovers, Balansa Clover, and Crimson Clover

> #24002 • 2 lb • \$24.99 #24011 • 8 lb • \$89.99

#### COVERAGE

2 lb • 1/4 Acre • Plants 11,000 square feet 8 lb • 1 Acre • Plants 44,000 square feet

Put the knowledge and expertise of the pros to work in your food plot with CRUSH® Seeds of Science™ Pro Clover. After years of testing and research, the Ani-Crush™ team was able to develop what we call the perfect blend of clover varieties. Diversity of this blend maximizes forage biomass and protein content, supporting herd health and antler growth; making it the perfect choice for kill plots. These long-lasting perennials survive up to 5 seasons; going the extra mile for all season attraction!