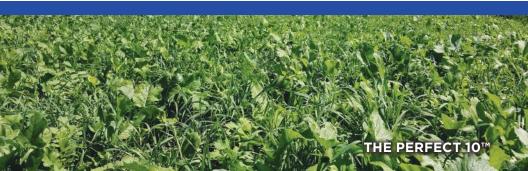

# THE PERFECT 10°

Blend Contents: Forage Winter Wheat, Rye Grain, Forage Oats, Winter Peas, Crimson Clover, Ani-Crush™ Radish, Forage Collards, Ani-Crush™ Turnip, Ani-Crush™ Sugar Beets, and Rape

> #24001 • 10 LB • \$29.99 #24014 • 20 LB • \$54.99

#### COVERAGE

10 lb • 1/4 Acre • Plants 11,000 square feet 20 lb • 1/2 Acre • Plants 22,000 square feet

The Perfect 10™ is your ultimate food plot solution, combining 10 of the most preferred forages for white-tailed deer. This all-in-one blend was formulated specifically for use on Lee and Tiffany's personal hunting grounds, using 10 of their favorite seed varieties. Diversity and longevity are what makes this mix attractive to deer from the first day of the season to the last!