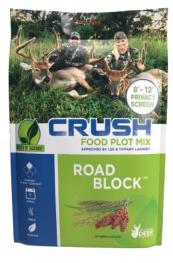

# ROAD BLOCK™

Blend Contents: CRUSH\* Forage Sorghum, Egyptian Wheat, and Pearl Millet

#24031 • 3.75 lb • \$29.99

### COVERAGE

3.75 lb • 1/4 Acre • Plants 11,000 square feet

Create an amazing 8'-12' tall privacy screen for your deer herd in just one season with CRUSH® Seeds of Science™ Road Block™ Food Plot Mix. This quick-establishing annual food plot mix is easy-to-grow and provides undetected entry and exit to your blind or stand, giving hunters a living screen to surround, protect, and block your hunting ground from the view of unwanted eyes. Road Block™ creates a sense of security for your whitetails and encourages them to frequent your food plots.