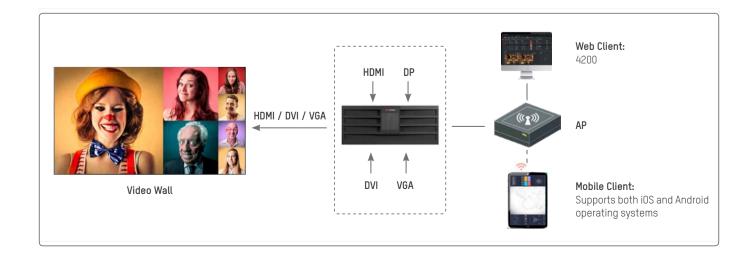

Hikvision provides total display and control solutions with LCD splicing screens and seamless splicing LED screens render clear, vivid imaging. You can select among various contents to display with the powerful video wall controller using pre-set scenarios, all from a mobile tablet.

# **FEATURES**

Signal transmission without delay or loss

Adaptable control mode

Supports multiple signal and resolution

Multiple image splicing patterns for live view