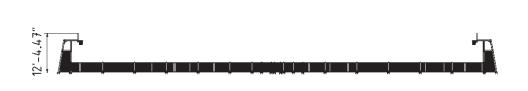

## **Side View**

# 3'-3.71"

Surface mounted

Galvanized or EPD

6887 lbs

S235