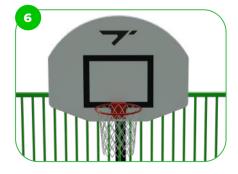

#### Standard Goals Basketball Hoops

2 units 2 units Anchoring option Net weight Material

Anti-corrosion possibilty Fence height

**Technical specification** 

Fence height Color options

# 3'-3.71"

Surface mounted

Galvanized or EPD

6887 lbs

S235

Our basketball hoops are designed with a curved shape, available in white color, and coated with weather-resistant fiberglass plastic. The basketball good positiois at the official NBA height. ned

The MUGA goals adhere to the offical size regulations set by FIFA Futsal and IHF Handball. These goals are designed to meet the specific dimensions required for these sports, ensuring a professional playing experience. Whether it's Futsal or Handball, these MUGA goals provide the perfect setup for competitive matches and training sessions.