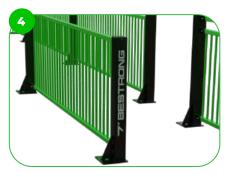

#### Rome

The Rome MUGA is a dynamic and broad outdoor sports facility, built to accommodate diverse sports like football, basketball, and tennis. Enclosed by resilient, anti-vandal steel fencing that stands at 3'-3.71", it offers a safeguarded and consistent space for sports and games. MUGAs are often installed in schools and urban areas, providing a safe and contained environment for children and adults alike to engage in physical activities.

# 3'-3.71"

Surface mounted

Galvanized or EPD

6887 lbs

S235