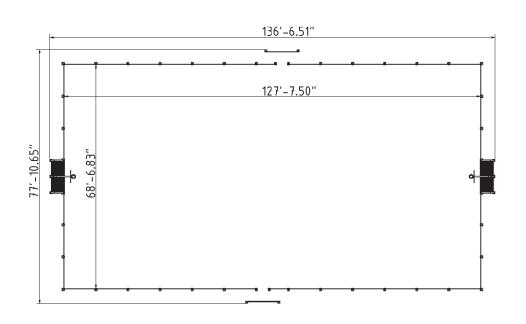

## Plan View

#### **Attributes**

| Product code | 4-3-027               |
|--------------|-----------------------|
| Certificate  | EN 15312              |
| Age group    | 3 + years             |
| Туре         | MUGA                  |
| Total area   | 10635 ft <sup>2</sup> |
| Playing area | 8789 ft <sup>2</sup>  |
|              |                       |