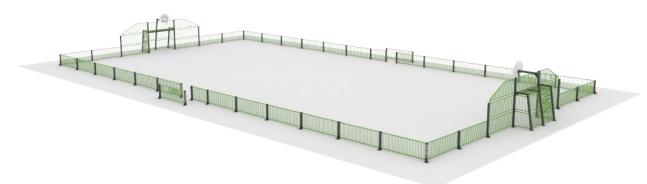

#### Rome

The Rome MUGA is a dynamic and broad outdoor sports facility, built to accommodate diverse sports like football, basketball, and tennis. Enclosed by resilient, anti-vandal steel fencing that stands at 3'-3.71", it offers a safeguarded and consistent space for sports and games. MUGAs are often installed in schools and urban areas, providing a safe and contained environment for children and adults alike to engage in physical activities.

#### **Attributes**

| Product code | 4-3-027               |
|--------------|-----------------------|
| Certificate  | EN 15312              |
| Age group    | 3 + years             |
| Туре         | MUGA                  |
| Total area   | 10635 ft <sup>2</sup> |
| Playing area | 8789 ft <sup>2</sup>  |
|              |                       |