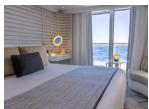

#### Deluxe (Deck 3) approx. 204 sq. ft.

One king or two single beds, private bathroom with shower, glazed panoramic swing door and rectangular window, private balcony with two armchairs.

#### Prestige (Decks 4, 5, 6) approx. 204 sq. ft.

One king or two single beds, one chaise lounge chair, private bathroom with shower, panoramic sliding bay window or panoramic swing door, panoramic sliding bay window, private balcony with two armchairs.

#### Deluxe Suite (Decks 3, 4, 5, 6) approx. 290 sq. ft.

One king or two single beds, an armchair and sofa, private bathroom with shower, glazed panoramic swing door and panoramic window (Deck 3), panoramic sliding bay window (Decks 4, 5, 6), private balcony with two armchairs.