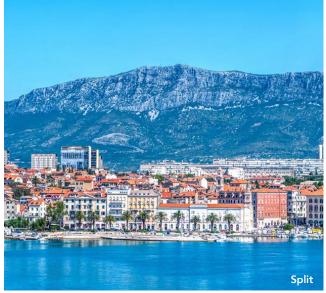

- Day 5: SPLIT Choose between two excursions.

  Embark upon a full-day boat tour of the Blue Lagoon's coves and inlets with extra time to relax along the shore (additional fee). Alternatively take a guided walking tour of Old Town including the Cellars of Diocletian's Palace, the Cathedral of Saint Domnius and the Ethnographic Museum. After the walking tour explore independently or choose to join a tasting session in the Roman square (additional fee). After dinner stop by the on-board theater for live entertainment.