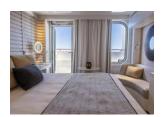

#### Deluxe (Deck 3) approx. 204 sq. ft.

One king or two single beds, private bathroom with shower, glazed panoramic swing door and rectangular window, private balcony with two armchairs.

#### Prestige (Decks 4, 5, 6) approx. 204 sq. ft.

One king or two single beds, one chaise lounge chair, private bathroom with shower, panoramic sliding bay window or panoramic swing door, panoramic sliding bay window, private balcony with two armchairs.

#### Deluxe Suite (Decks 3, 4, 5, 6) approx. 290 sq. ft.

One king or two single beds, an armchair and sofa, private bathroom with shower, glazed panoramic swing door and panoramic window (Deck 3), panoramic sliding bay window (Decks 4, 5, 6), private balcony with two armchairs.