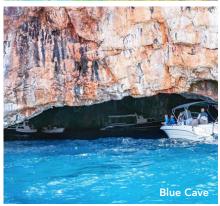

## Northern Adriatic I Itinerary and Highlights (subject to change)

- Day 1: EN ROUTE FROM U.S.
- Day 2: ARRIVE IN DUBROVNIK, CROATIA –
  EMBARKATION Upon arriving an Orbridge
  representative will be waiting to assist
  with your transfer to the ship. Take time
  to unpack and become familiar with your
  accommodations. This evening gather for
  a welcome reception and gala dinner to
  celebrate the exciting journey ahead.
  Overnight: Le Bougainville (R,D)
- Day 3: KOTOR, MONTENEGRO Choose between one of three excursions. Join a local guide for a walking tour of Kotor's iconic landmarks including the Cathedral of Saint Tryphon. Step inside to peruse the rich collection of religious artifacts, frescoes and the beautifully decorated altar. Or visit a local mussel and oyster farm for a tour and tasting offering a unique and delicious experience (additional fee). Alternatively take a boat tour to the enchanting Blue Cave located on the Lustica Peninsula (additional fee). Take advantage of the unique opportunity to swim while inside the cave as the shimmering light creates an otherworldly ambiance. This evening on board, delight in a gourmet dinner crafted from locally sourced ingredients expertly paired with exquisite wines.