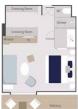

#### Deluxe (Deck 3) approx. 204 sq. ft.

One king or two single beds, private bathroom with shower, glazed panoramic swing door and rectangular window, private balcony with two armchairs.

#### Prestige (Decks 4, 5, 6) approx. 204 sq. ft.

One king or two single beds, one chaise lounge chair, private bathroom with shower, panoramic sliding bay window or panoramic swing door, panoramic sliding bay window, private balcony with two armchairs.

#### Deluxe Suite (Decks 3, 4, 5, 6) approx. 290 sq. ft.

One king or two single beds, an armchair and sofa, private bathroom with shower, glazed panoramic swing door and panoramic window (Deck 3), panoramic sliding bay window (Decks 4, 5, 6), private balcony with two armchairs.