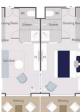

#### Deluxe (Deck 3) approx. 204 sq. ft.

One king or two single beds, private bathroom with shower, glazed panoramic swing door and rectangular window, private balcony with two armchairs.

#### Prestige (Decks 4, 5, 6) approx. 204 sq. ft.

One king or two single beds, one chaise lounge chair, private bathroom with shower, panoramic sliding bay window or panoramic swing door, panoramic sliding bay window, private balcony with two armchairs.

#### Deluxe Suite (Decks 3, 4, 5, 6) approx. 290 sq. ft.

One king or two single beds, an armchair and sofa, private bathroom with shower, glazed panoramic swing door and panoramic window (Deck 3), panoramic sliding bay window (Decks 4, 5, 6), private balcony with two armchairs.