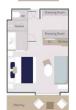

#### Deluxe (Deck 3) approx. 204 sq. ft.

One king or two single beds, private bathroom with shower, glazed panoramic swing door and rectangular window, private balcony with two armchairs.

#### Prestige (Decks 4, 5, 6) approx. 204 sq. ft.

One king or two single beds, one chaise lounge chair, private bathroom with shower, panoramic sliding bay window or panoramic swing door, panoramic sliding bay window, private balcony with two armchairs.

#### Deluxe Suite (Decks 3, 4, 5, 6) approx. 290 sq. ft.

One king or two single beds, an armchair and sofa, private bathroom with shower, glazed panoramic swing door and panoramic window (Deck 3), panoramic sliding bay window (Decks 4, 5, 6), private balcony with two armchairs.