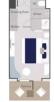

#### Deluxe (Deck 3) approx. 204 sq. ft.

One king or two single beds, private bathroom with shower, glazed panoramic swing door and rectangular window, private balcony with two armchairs.

#### Prestige (Decks 4, 5, 6) approx. 204 sq. ft.

One king or two single beds, one chaise lounge chair, private bathroom with shower, panoramic sliding bay window or panoramic swing door, panoramic sliding bay window, private balcony with two armchairs.

#### Deluxe Suite (Decks 3, 4, 5, 6) approx. 290 sq. ft.

One king or two single beds, an armchair and sofa, private bathroom with shower, glazed panoramic swing door and panoramic window (Deck 3), panoramic sliding bay window (Decks 4, 5, 6), private balcony with two armchairs.