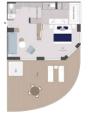

#### Deluxe (Deck 3) approx. 204 sq. ft.

One king or two single beds, private bathroom with shower, glazed panoramic swing door and rectangular window, private balcony with two armchairs.

#### Prestige (Decks 4, 5, 6) approx. 204 sq. ft.

One king or two single beds, one chaise lounge chair, private bathroom with shower, panoramic sliding bay window or panoramic swing door, panoramic sliding bay window, private balcony with two armchairs.

#### Deluxe Suite (Decks 3, 4, 5, 6) approx. 290 sq. ft.

One king or two single beds, an armchair and sofa, private bathroom with shower, glazed panoramic swing door and panoramic window (Deck 3), panoramic sliding bay window (Decks 4, 5, 6), private balcony with two armchairs.

#### Prestige Suite (Decks 5, 6) approx. 409 sq. ft.

Priority boarding (*Deck 6*), champagne and fruit basket upon arrival, assortment of sweet or savory canapés and fruit basket daily, one king or two single beds, lounge with sofa bed convertible to one king or two single bed, armchair, two TVs, sliding courtesy door, two private bathrooms with showers, two panoramic sliding bay windows, private balcony with four armchairs, butler service (*Deck 6*).

#### Privilege Suite (Decks 5, 6) approx. 344 sq. ft.

Priority boarding, champagne and fruit basket upon arrival and assortment of sweet or savory canapés and fruit basket daily (Deck 6), one king or two single beds, lounge with chaise lounge and armchair, private bathroom with shower, panoramic sliding bay window, private balcony with two armchairs, butler service.

#### Grand Deluxe Suite (Deck 6) approx. 484 sq. ft.

Priority boarding, assortment of sweet or savory canapés and fruit basket daily, one king or two single beds, lounge with sofa bed convertible to double bed, armchair, two TVs, private bathroom with shower and Baleno tub, two panoramic sliding bay windows, private terrace with two deckchairs and four-seat dining table, butler service.

#### Owner's Suite (Deck 5) approx. 505 sq. ft.

Priority boarding, champagne and fruit basket upon arrival, assortment of sweet or savory canapés and fruit basket daily, one king or two single beds, lounge with armchair and double sofa bed, two TVs, private bathroom with shower, Baleno tub, and smart mirror, two panoramic sliding bay windows, one-hour spa treatment (for two), selection of premium spirits at the bar, butler service.