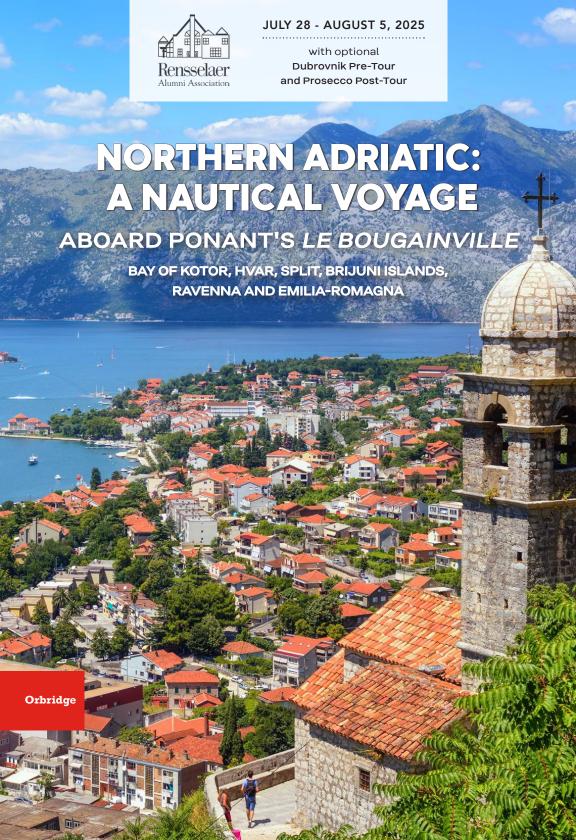

Dear RPI Alumni and Friends,

Join alumni and friends as we weave through a tapestry of enchanting destinations, ancient ports and extraordinary antiquities spanning Croatia, Montenegro and Northern Italy.

Accompanied by a dedicated team of expert tour directors, each day promises new discoveries and unforgettable moments highlighted by medieval architecture, historic charm and artistic treasures along the Dalmatian coast.

## Northern Adriatic I Itinerary and Highlights (subject to change)

- Day 1: EN ROUTE FROM U.S.
- Day 2: ARRIVE IN DUBROVNIK, CROATIA –
  EMBARKATION Upon arriving an Orbridge
  representative will be waiting to assist
  with your transfer to the ship. Take time
  to unpack and become familiar with your
  accommodations. This evening gather for
  a welcome reception and gala dinner to
  celebrate the exciting journey ahead.
  Overnight: Le Bougainville (R,D)
- Day 3: KOTOR, MONTENEGRO Choose between one of three excursions. Join a local guide for a walking tour of Kotor's iconic landmarks including the Cathedral of Saint Tryphon. Step inside to peruse the rich collection of religious artifacts, frescoes and the beautifully decorated altar. Or visit a local mussel and oyster farm for a tour and tasting offering a unique and delicious experience (additional fee). Alternatively take a boat tour to the enchanting Blue Cave located on the Lustica Peninsula (additional fee). Take advantage of the unique opportunity to swim while inside the cave as the shimmering light creates an otherworldly ambiance. This evening on board, delight in a gourmet dinner crafted from locally sourced ingredients expertly paired with exquisite wines.