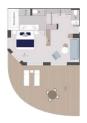

#### Prestige Suite (Decks 5, 6) approx. 409 sq. ft.

Priority boarding (*Deck 6*), champagne and fruit basket upon arrival, assortment of sweet or savory canapés and fruit basket daily, one king or two single beds, lounge with sofa bed convertible to one king or two single bed, armchair, two TVs, sliding courtesy door, two private bathrooms with showers, two panoramic sliding bay windows, private balcony with four armchairs, butler service (*Deck 6*).

#### Privilege Suite (Decks 5, 6) approx. 344 sq. ft.

Priority boarding, champagne and fruit basket upon arrival and assortment of sweet or savory canapés and fruit basket daily (Deck 6), one king or two single beds, lounge with chaise lounge and armchair, private bathroom with shower, panoramic sliding bay window, private balcony with two armchairs, butler service.

#### Grand Deluxe Suite (Deck 6) approx. 484 sq. ft.

Priority boarding, assortment of sweet or savory canapés and fruit basket daily, one king or two single beds, lounge with sofa bed convertible to double bed, armchair, two TVs, private bathroom with shower and Baleno tub, two panoramic sliding bay windows, private terrace with two deckchairs and four-seat dining table, butler service.

#### Owner's Suite (Deck 5) approx. 505 sq. ft.

Priority boarding, champagne and fruit basket upon arrival, assortment of sweet or savory canapés and fruit basket daily, one king or two single beds, lounge with armchair and double sofa bed, two TVs, private bathroom with shower, Baleno tub, and smart mirror, two panoramic sliding bay windows, one-hour spa treatment (for two), selection of premium spirits at the bar, butler service.