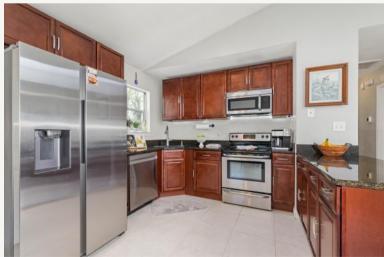

## A KITCHEN THAT BRINGS PEOPLE TOGETHER

Designed for Connection, Styled for Everyday Living

At the heart of the home, this kitchen invites connection. Rich wood cabinetry, gleaming granite counters, and stainless steel appliances offer both beauty and function—ready for slow breakfasts, evening dinners, or impromptu gatherings. The open layout keeps conversation flowing from room to room, while the thoughtful design creates a space where every detail supports the rhythm of real life. Here, cooking becomes an experience to be shared.

# THE HEART OF THE HOME

### WHERE GATHERINGS BEGIN & EVERYDAY MOMENTS SHINE

From weekday breakfasts to weekend celebrations, this kitchen was designed to support the rhythm of real life. Rich cabinetry offers timeless appeal, while sleek stainless appliances granite countertops blend style with and practicality. Ample prep space and an intuitive layout make cooking a pleasure-whether you're crafting your favorite dish or enjoying quiet moments over coffee. Every detail speaks to comfort, function, and the joy of being home.