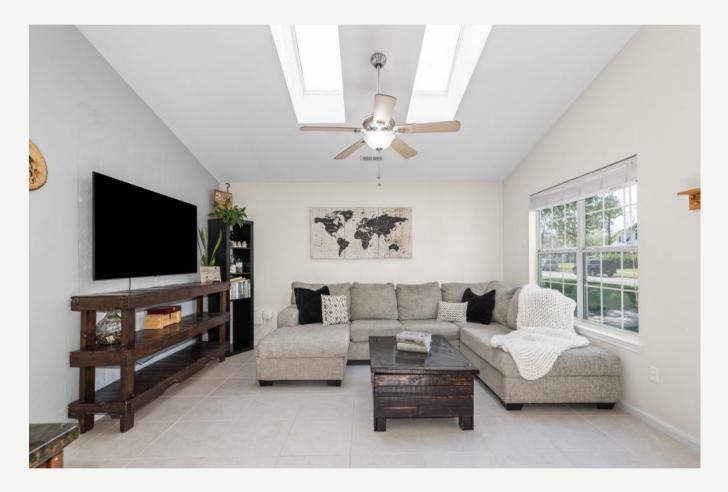

### A LIVING ROOM THAT WELCOMES YOU IN

Bathed in natural light and grounded by warm neutral tones, this living room sets the tone for effortless living. Vaulted ceilings draw the eye upward, while skylights and oversized windows invite the outside in. Whether you're curled up for a cozy night in or hosting casual conversation with friends, this space was made for connection, comfort, and everyday ease. It's not just a room—it's where life begins to unfold.

The beauty of this space is in its simplicity—clean lines, open flow, and light that shifts with the day. Whether viewed from the entry or deep within the heart of the home, the living area remains the center of calm and comfort. Picture slow mornings by the window, laughter echoing across the tile, and quiet evenings under the skylights. It's not just how it looks—it's how it feels when you're here.