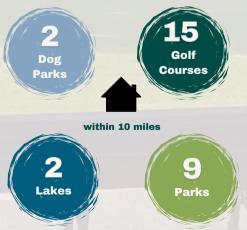

# 2716 Lens Ave Popular

| Dog Park<br>GHENT DOG PARK               | 2<br>miles   |
|------------------------------------------|--------------|
| Park<br>Looney Tunes Play Port           | 2.1<br>miles |
| Golf Course<br>Lambert's Point Golf Club | 3.3<br>miles |
| Lake<br>LAKE SMITH RESERVOIR             | 5.5<br>miles |

#### Your Backyard Just Got Bigger

With nine parks, two lakes, and even a golf course nearby, your weekend plans just wrote themselves. From sunrise strolls at the dog park to lazy afternoons at the reservoir, this location keeps you close to the outdoors and the moments that matter. When your zip code becomes your playground, every day feels like a breath of fresh air.