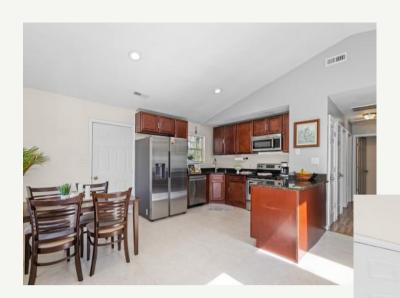

2716 Lens Ave Norfolk

Whether it's a cozy breakfast, a quiet lunch, or a table full of laughter and stories, this space adapts to the pace of your day.

An Open Dining Space That Connects Life's Best Conversations

Surrounded by windows and infused with natural light, this dining area brings warmth and intention to every meal.

Its central location between the kitchen and living room invites connection, keeping everyone close—no matter the occasion. Functional yet full of charm, it's a space that elevates the everyday.