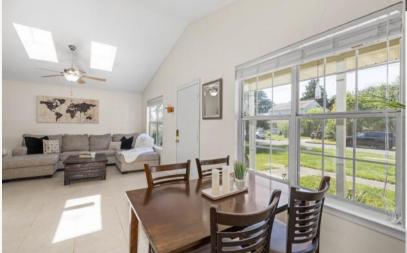

### A LIVING ROOM THAT WELCOMES YOU IN

Bathed in natural light and grounded by warm neutral tones, this living room sets the tone for effortless living. Vaulted ceilings draw the eye upward, while skylights and oversized windows invite the outside in. Whether you're curled up for a cozy night in or hosting casual conversation with friends, this space was made for connection, comfort, and everyday ease. It's not just a room—it's where life begins to unfold.

The beauty of this space is in its simplicity—clean lines, open flow, and light that shifts with the day. Whether viewed from the entry or deep within the heart of the home, the living area remains the center of calm and comfort. Picture slow mornings by the window, laughter echoing across the tile, and quiet evenings under the skylights. It's not just how it looks—it's how it feels when you're here.