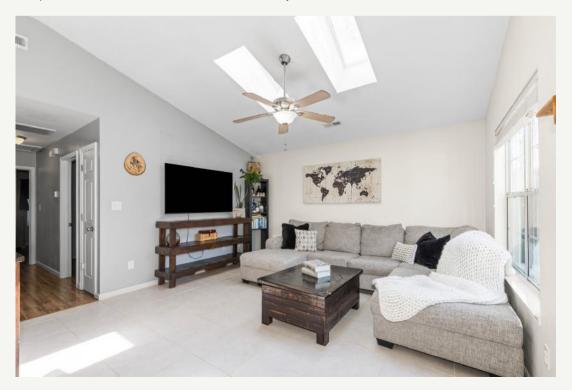

### A LIVING ROOM THAT WELCOMES YOU IN

Bathed in natural light and grounded by warm neutral tones, this living room sets the tone for effortless living. Vaulted ceilings draw the eye upward, while skylights and oversized windows invite the outside in. Whether you're curled up for a cozy night in or hosting casual conversation with friends, this space was made for connection, comfort, and everyday ease. It's not just a room—it's where life begins to unfold.

The beauty of this space is in its simplicity—clean lines, open flow, and light that shifts with the day. Whether viewed from the entry or deep within the heart of the home, the living area remains the center of calm and comfort. Picture slow mornings by the window, laughter echoing across the tile, and quiet evenings under the skylights. It's not just how it looks—it's how it feels when you're here.