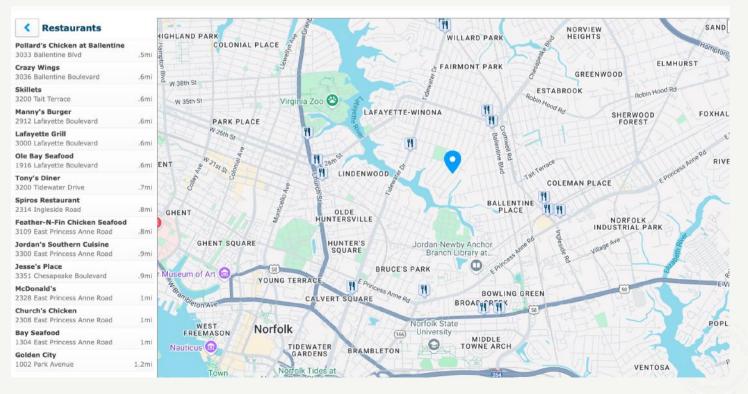

#### Flavor, Just Five Minutes Away

From casual bites to global flavors, 157 restaurants are calling your name. With options ranging from American classics and Asian fusion to vegan cafés and fresh seafood, this location serves up convenience and variety — with plenty of neighborhood charm on the side. 