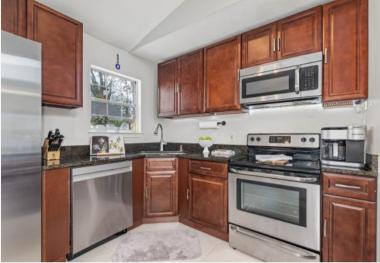

## A KITCHEN THAT BRINGS PEOPLE TOGETHER

Designed for Connection, Styled for Everyday Living

At the heart of the home, this kitchen invites connection. Rich wood cabinetry, gleaming granite counters, and stainless steel appliances offer both beauty and function—ready for slow breakfasts, evening dinners, or impromptu gatherings. The open layout keeps conversation flowing from room to room, while the thoughtful design creates a space where every detail supports the rhythm of real life. Here, cooking becomes an experience to be shared.

### WHERE GATHERINGS BEGIN & EVERYDAY MOMENTS SHINE

From weekday breakfasts to weekend celebrations, this kitchen was designed to support the rhythm of real life. Rich cabinetry offers timeless appeal, while sleek stainless appliances granite countertops blend style with and practicality. Ample prep space and an intuitive layout make cooking a pleasure-whether you're crafting your favorite dish or enjoying quiet moments over coffee. Every detail speaks to comfort, function, and the joy of being home.