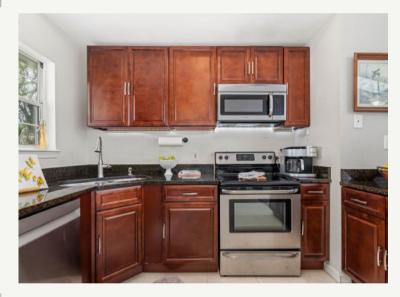

## A KITCHEN THAT BRINGS PEOPLE TOGETHER

Designed for Connection, Styled for Everyday Living

At the heart of the home, this kitchen invites connection. Rich wood cabinetry, gleaming granite counters, and stainless steel appliances offer both beauty and function—ready for slow breakfasts, evening dinners, or impromptu gatherings. The open layout keeps conversation flowing from room to room, while the thoughtful design creates a space where every detail supports the rhythm of real life. Here, cooking becomes an experience to be shared.

# THE HEART OF THE HOME

### WHERE GATHERINGS BEGIN & EVERYDAY MOMENTS SHINE

From weekday breakfasts to weekend celebrations, this kitchen was designed to support the rhythm of real life. Rich cabinetry offers timeless appeal, while sleek stainless appliances granite countertops blend style with and practicality. Ample prep space and an intuitive layout make cooking a pleasure-whether you're crafting your favorite dish or enjoying quiet moments over coffee. Every detail speaks to comfort, function, and the joy of being home.