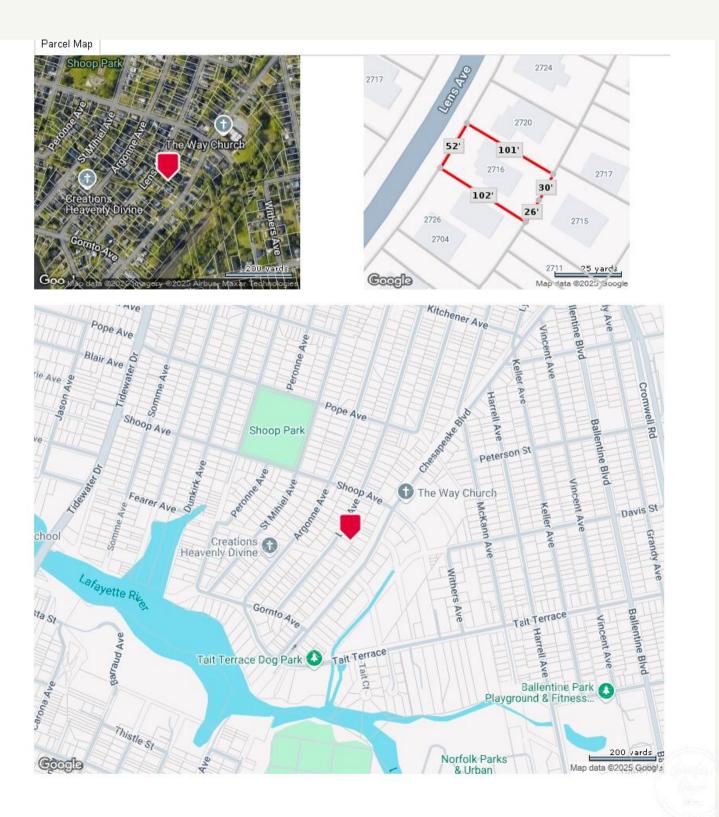

#### Life at 2716 Lens Avenue: Where Quiet Comfort Meets Everyday Convenience

Nestled in Norfolk's Fairmont Park community, 2716 Lens Avenue offers the perfect blend of peace, proximity, and possibility. Just minutes from Shoop Park, Tait Terrace Dog Park, and the tranquil Lafayette River trails, you'll find plenty of room to roam, recharge, and reconnect with nature — whether it's a morning walk, a sunset bike ride, or a playful afternoon with the pup.

Despite its residential feel, the location keeps you close to everything that matters. With multiple transit lines within a half-mile, commutes are a breeze — especially with downtown Norfolk just 7 minutes away by car or 14 by bike. Quick errands? Easy. Grocery stores, shopping centers, and dining spots are nearby, offering just the right amount of convenience without the city chaos.