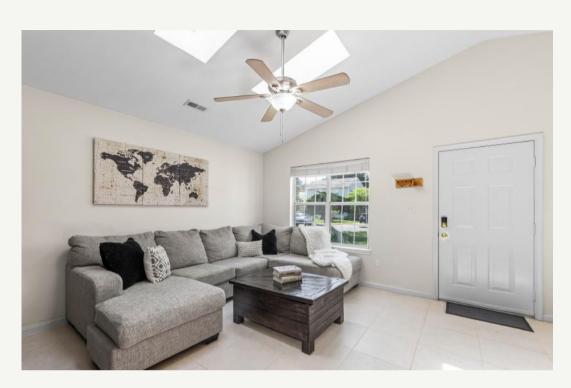

### A LIVING ROOM THAT WELCOMES YOU IN

Bathed in natural light and grounded by warm neutral tones, this living room sets the tone for effortless living. Vaulted ceilings draw the eye upward, while skylights and oversized windows invite the outside in. Whether you're curled up for a cozy night in or hosting casual conversation with friends, this space was made for connection, comfort, and everyday ease. It's not just a room—it's where life begins to unfold.

The beauty of this space is in its simplicity—clean lines, open flow, and light that shifts with the day. Whether viewed from the entry or deep within the heart of the home, the living area remains the center of calm and comfort. Picture slow mornings by the window, laughter echoing across the tile, and quiet evenings under the skylights. It's not just how it looks—it's how it feels when you're here.