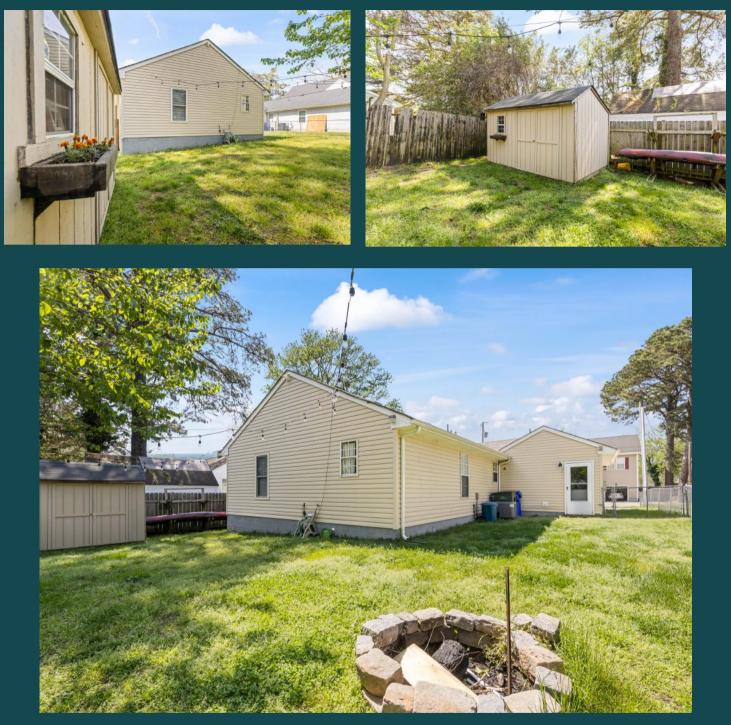

#### A BACKYARD FULL OF POSSIBILITIES

#### NATURE, SPACE & SERENITY—RIGHT IN YOUR OWN BACKYARD

Tucked behind the home and framed by mature trees, this spacious backyard invites both imagination and relaxation. From weekend barbecues and quiet morning coffee to garden dreams and evenings by the fire pit, there's room here for it all. A handy storage shed adds convenience, while the open lawn provides a versatile canvas for outdoor living. Whether you're playing, planting, or simply pausing, this is a space designed to grow with you.