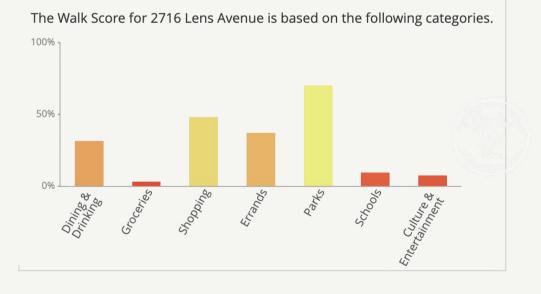

#### CAR DEPENDENT WALK

SCORE 29

Most errands require a car.

SOMEWHAT BIKEABLE BIKE SCORE 38 Minimal bike infrastructure.

MINIMAL TRANSIT TRANSIT SCORE 42 A few nearby public transportation options.