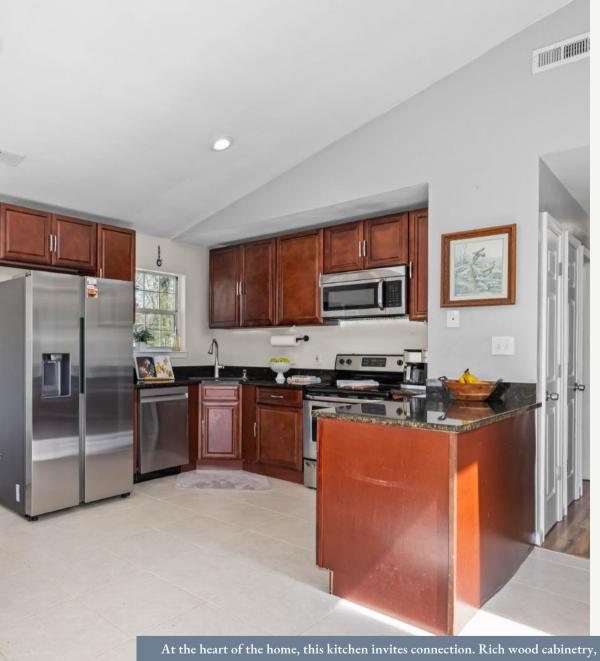

## A KITCHEN THAT BRINGS PEOPLE TOGETHER

Designed for Connection, Styled for Everyday Living

At the heart of the home, this kitchen invites connection. Rich wood cabinetry, gleaming granite counters, and stainless steel appliances offer both beauty and function—ready for slow breakfasts, evening dinners, or impromptu gatherings. The open layout keeps conversation flowing from room to room, while the thoughtful design creates a space where every detail supports the rhythm of real life. Here, cooking becomes an experience to be shared.

### WHERE GATHERINGS BEGIN & EVERYDAY MOMENTS SHINE

From weekday breakfasts to weekend celebrations, this kitchen was designed to support the rhythm of real life. Rich cabinetry offers timeless appeal, while sleek stainless appliances granite countertops blend style with and practicality. Ample prep space and an intuitive layout make cooking a pleasure-whether you're crafting your favorite dish or enjoying quiet moments over coffee. Every detail speaks to comfort, function, and the joy of being home.