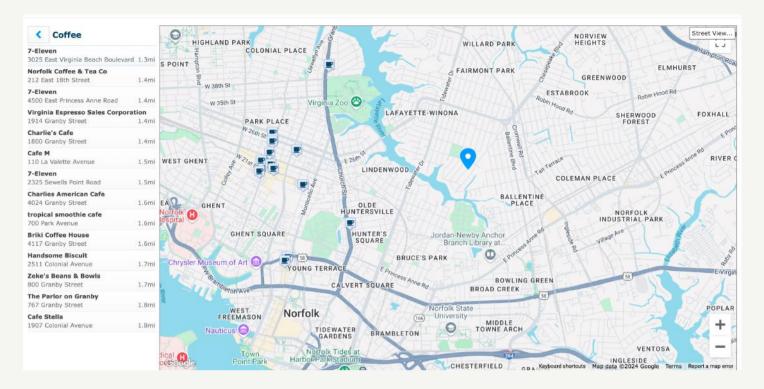

#### Local Flavor Starts Just Minutes from Home

From sunrise to supper, 2716 Lens Avenue surrounds you with the kind of local gems that make everyday living feel a little more special. Start your mornings with a short ride to Norfolk Coffee & Tea Co. or Handsome Biscuit, where the vibe is as good as the brew. When hunger hits, you'll have more than a dozen delicious spots within just over a mile — think crispy wings, fresh seafood, and Southern staples served up at neighborhood favorites. Whether it's a casual bite or your next go-to café, everything you crave is already close.