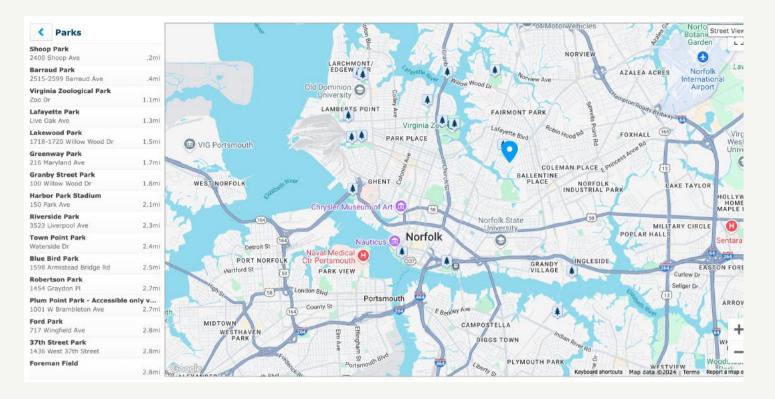

#### Embrace the Outdoors - Parks & Green Spaces Nearby

Living at 2716 Lens Avenue places you at the heart of Norfolk's outdoor lifestyle. Here, neighborhood parks, dog-friendly greenspaces, and riverside trails are just minutes away, offering the perfect backdrop for weekend picnics, playdates, peaceful walks, or afternoon bike rides. Whether you're strolling under a canopy of trees or catching a breath of fresh air before dinner, nature is never far from home.

With access to a variety of well-kept community parks, scenic lookouts, and recreation areas, this is a place where outdoor living isn't just possible—it's effortless. Families, dog-lovers, fitness enthusiasts, and anyone who craves a daily dose of sunshine will feel instantly at home.