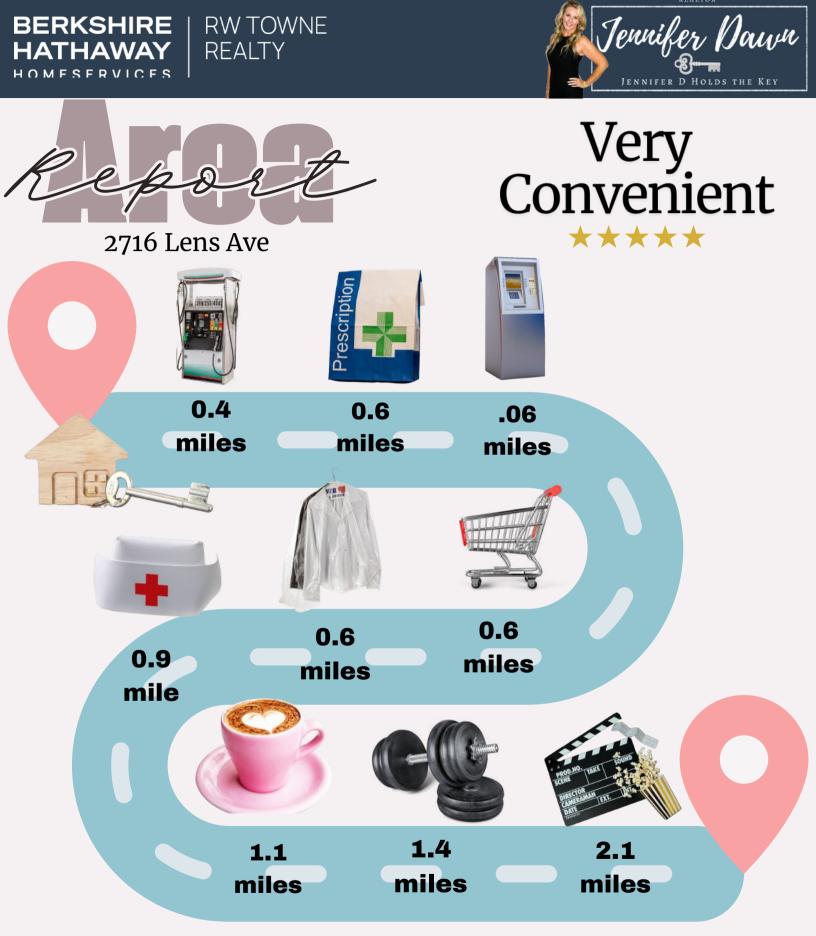

#### Everyday Essentials, Just Around the Corner

From pharmacy runs to coffee stops, everything you need is right nearby. With gas, groceries, pharmacy, and cleaners all within 0.6 miles, this location is all about keeping life easy, efficient, and wonderfully close to home. ♥ Imagine crossing off your entire to-do list without leaving your neighborhood.

#### **Everyday Living, Exceptionally Easy**

Living at 2716 Lens Avenue means daily errands don't have to be a chore. With grocery stores, pharmacies, banks, and everyday shops just minutes away, your essentials are always close at hand. Whether you're restocking the fridge, picking up last-minute supplies, or browsing for something just because — everything you need to support your routine is right around the corner. It's the kind of convenience that makes home feel even more like a haven.