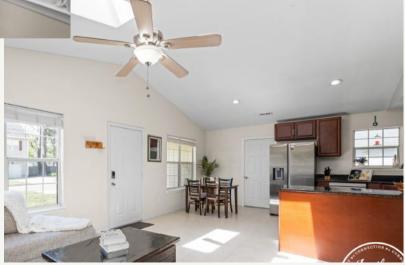

### A LIVING ROOM THAT WELCOMES YOU IN

Bathed in natural light and grounded by warm neutral tones, this living room sets the tone for effortless living. Vaulted ceilings draw the eye upward, while skylights and oversized windows invite the outside in. Whether you're curled up for a cozy night in or hosting casual conversation with friends, this space was made for connection, comfort, and everyday ease. It's not just a room—it's where life begins to unfold.

The beauty of this space is in its simplicity—clean lines, open flow, and light that shifts with the day. Whether viewed from the entry or deep within the heart of the home, the living area remains the center of calm and comfort. Picture slow mornings by the window, laughter echoing across the tile, and quiet evenings under the skylights. It's not just how it looks—it's how it feels when you're here.

## A KITCHEN THAT BRINGS PEOPLE TOGETHER

Designed for Connection, Styled for Everyday Living

At the heart of the home, this kitchen invites connection. Rich wood cabinetry, gleaming granite counters, and stainless steel appliances offer both beauty and function—ready for slow breakfasts, evening dinners, or impromptu gatherings. The open layout keeps conversation flowing from room to room, while the thoughtful design creates a space where every detail supports the rhythm of real life. Here, cooking becomes an experience to be shared.

### WHERE GATHERINGS BEGIN & EVERYDAY MOMENTS SHINE

From weekday breakfasts to weekend celebrations, this kitchen was designed to support the rhythm of real life. Rich cabinetry offers timeless appeal, while sleek stainless appliances granite countertops blend style with and practicality. Ample prep space and an intuitive layout make cooking a pleasure-whether you're crafting your favorite dish or enjoying quiet moments over coffee. Every detail speaks to comfort, function, and the joy of being home.