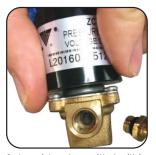

Easy to clean removable ceramic spittoon

Power protection cover for safety

3\* regulators for controlling the water flow of cup filling. Spittoon rinsing and air flow of air suction

Solenoid valve with built-in filter, stops micro chippings, avoid water drops in cup filling and spittoon rinsing