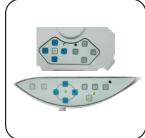

## TRADITIONAL DELIVERY UNIT

- → Pneumatic locking Arm
- → Very wide instrument tray with feather touch control panel
- → 3 Air Rotor Points & one 3-way syringe
- → 1 Extra holder
- → 1 LED X-Ray viewer

Pull-push water exchange valve for city water and fresh water

Nylon washer & oiled bearing in movement joint for low noise & durability

High quality and durable HP tubing sleeves

Clear function signs on touch panel for better control