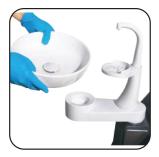

## **WATER UNIT**

- → 90° Movable ceramic Spittoon
- → Programmable water flow in cup filler

Separate light arm and instrument arm

Oiliness gas spring for balancing chair moving. Low noise & durable

High quality and durable suction tubing

Easy to clean removable ceramic spittoon

Power protection cover for safety

3\* regulators for controlling the water flow of cup filling. Spittoon rinsing and air flow of air suction

Solenoid valve with built-in filter, stops micro chippings, avoid water drops in cup filling and spittoon rinsing