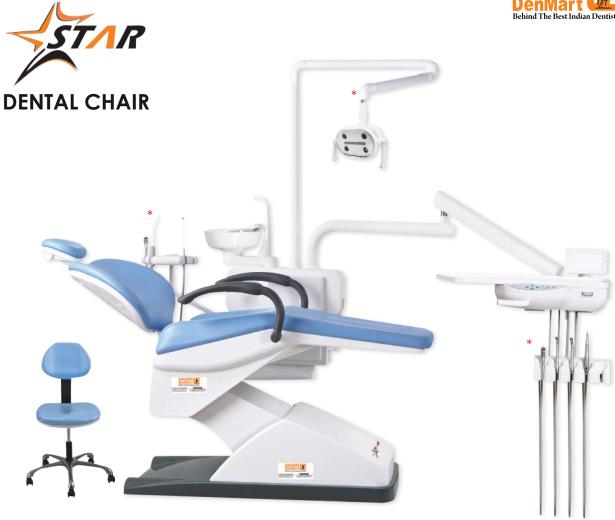

- + Fully Electrically operated Dental chair with seamless Wide Upholstery
- → Movable Right Arm & 2 Chair Programs (Zero Position & Last Working Position)
- → Proximity sensor based 4 LED light with variable intensity (8,000 20,000 Lux)

## MOVEABLE FOOT CONTROL

- → 1 Joy stick for Chair Movements
- → 2 independent pedals for air & water

## **MOVABLE ASSISTANT ARM**

- → Dedicated switches for chair movements
- → 2 low & high vacuum suction points & One 3-way Syringe
- → 1 Extra holder

## TRADITIONAL DELIVERY UNIT

- → Pneumatic locking Arm
- → Very wide instrument tray with feather touch control panel
- → 3 Air Rotor Points & one 3-way syringe
- → 1 Extra holder
- → 1 LED X-Ray viewer

## **WATER UNIT**

- → 90° Movable ceramic Spittoon
- → Programmable water flow in cup filler

Separate light arm and instrument arm

Oiliness gas spring for balancing chair moving. Low noise & durable

High quality and durable suction tubing