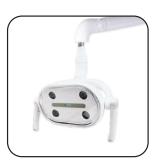

- + Fully Electrically operated Dental chair with seamless Wide Upholstery
- → Movable Right Arm & 2 Chair Programs (Zero Position & Last Working Position)
- → Proximity sensor based 4 LED light with variable intensity (8,000 20,000 Lux)