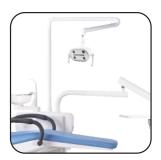

LED Light

- + Fully Electrically operated Dental chair with seamless Wide Upholstery
- → Movable Right Arm & 2 Chair Programs (Zero Position & Last Working Position)
- → Proximity sensor based 4 LED light with variable intensity (8,000 20,000 Lux)