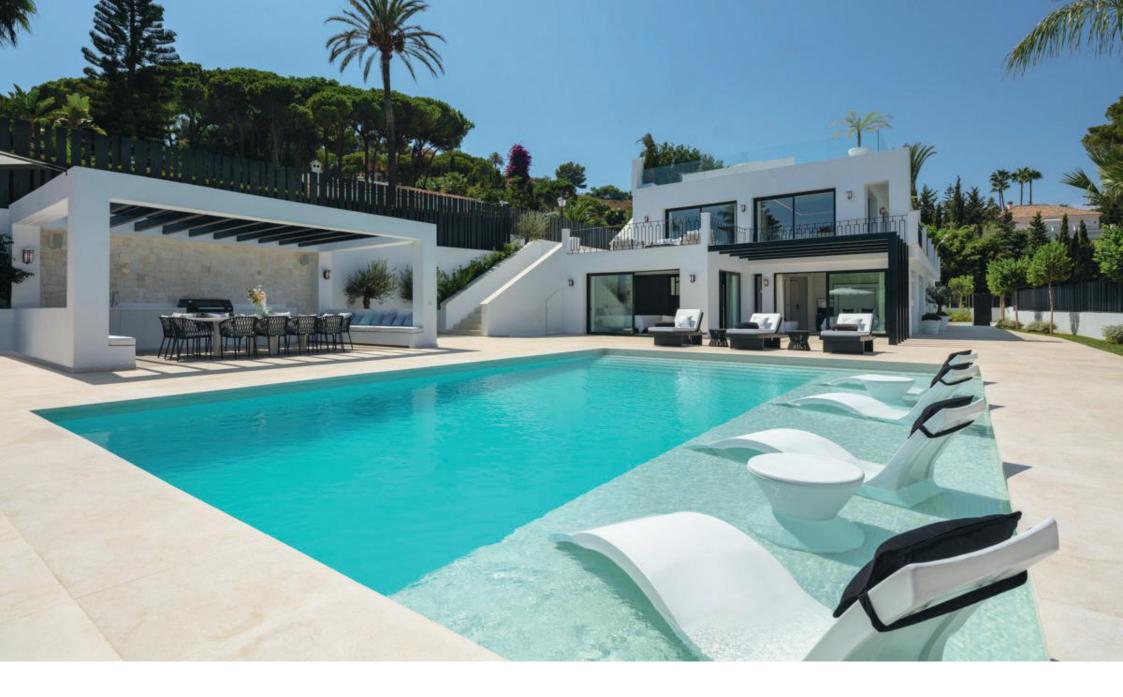

Villa Rosas is a stylish, fully renovated luxury villa in the heart of Nueva Andalucia. Located in a very large corner plot, the home enjoys a perfect setting in a prime location.

Surrounded by the most prestigious golf courses, this exquisitely presented home has been completely re-

designed to offer the highest comfort and resort-style features.

Villa Rosas has been thoughtfully designed to offer comfortable and modern living. The villa enjoys premium qualities and has been finished with close attention to detail.

## Plot

Beds: 5 | Baths: 5+3 | Plot: 1.218 m² | Built: 446 m² | Pool: 6.61 x 10 m | Terraces & Porches: 171 m² | Parking: 3 cars | Facing: S/E

Ground Floor

Beds: 5 | Baths: 5+3 | Plot: 1.218 m² | Built: 446 m² | Pool: 6.61 x 10 m | Terraces & Porches: 171 m² | Parking: 3 cars | Facing: S/E