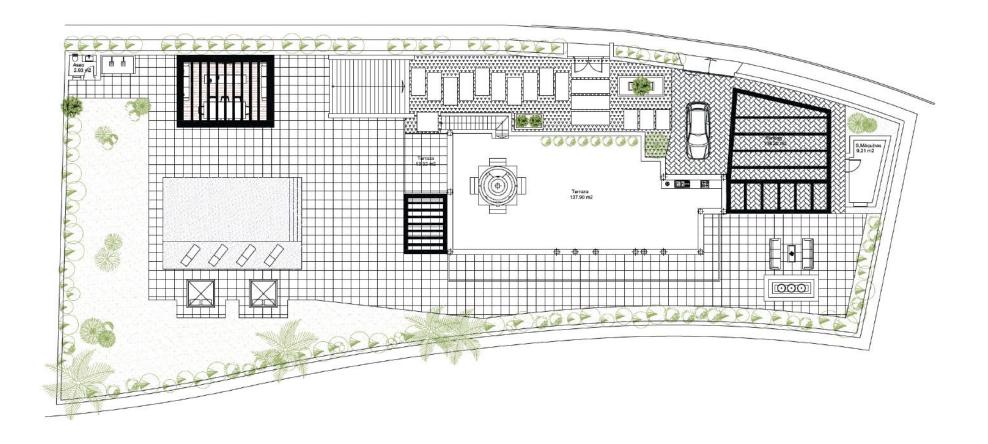

## Plot

Beds: 5 | Baths: 5+3 | Plot: 1.218 m² | Built: 446 m² | Pool: 6.61 x 10 m | Terraces & Porches: 171 m² | Parking: 3 cars | Facing: S/E

Ground Floor

Beds: 5 | Baths: 5+3 | Plot: 1.218 m² | Built: 446 m² | Pool: 6.61 x 10 m | Terraces & Porches: 171 m² | Parking: 3 cars | Facing: S/E

First Floor

 $\textbf{Beds:} \ 5 \ | \ \textbf{Baths:} \ 5+3 \ | \ \textbf{Plot:} \ 1.218 \ m^2 \ | \ \textbf{Built:} \ 446 \ m^2 \ | \ \textbf{Pool:} \ 6.61 \ x \ 10 \ m \ | \ \textbf{Terraces \& Porches:} \ 171 \ m^2 \ | \ \textbf{Parking:} \ 3 \ cars \ | \ \textbf{Facing:} \ S/E \ | \ \textbf{S}/E \ |$ 