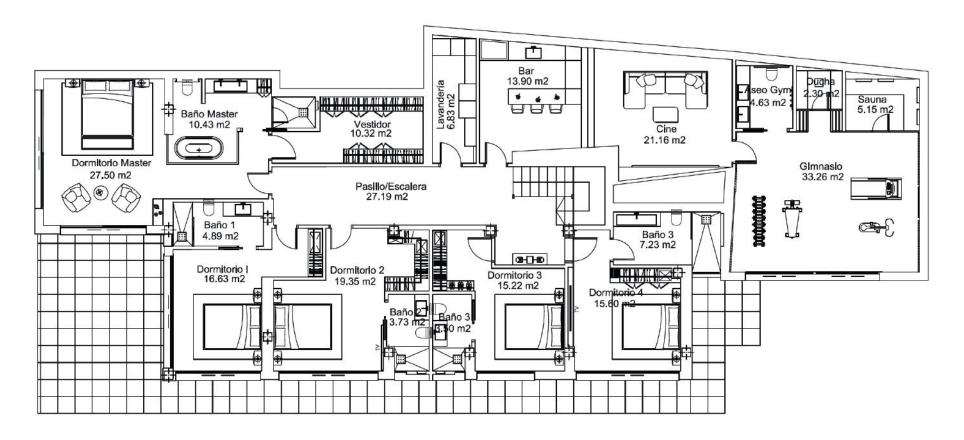

First Floor

 $\textbf{Beds:} \ 5 \ | \ \textbf{Baths:} \ 5+3 \ | \ \textbf{Plot:} \ 1.218 \ m^2 \ | \ \textbf{Built:} \ 446 \ m^2 \ | \ \textbf{Pool:} \ 6.61 \ x \ 10 \ m \ | \ \textbf{Terraces \& Porches:} \ 171 \ m^2 \ | \ \textbf{Parking:} \ 3 \ cars \ | \ \textbf{Facing:} \ S/E \ | \ \textbf{S}/E \ |$ 