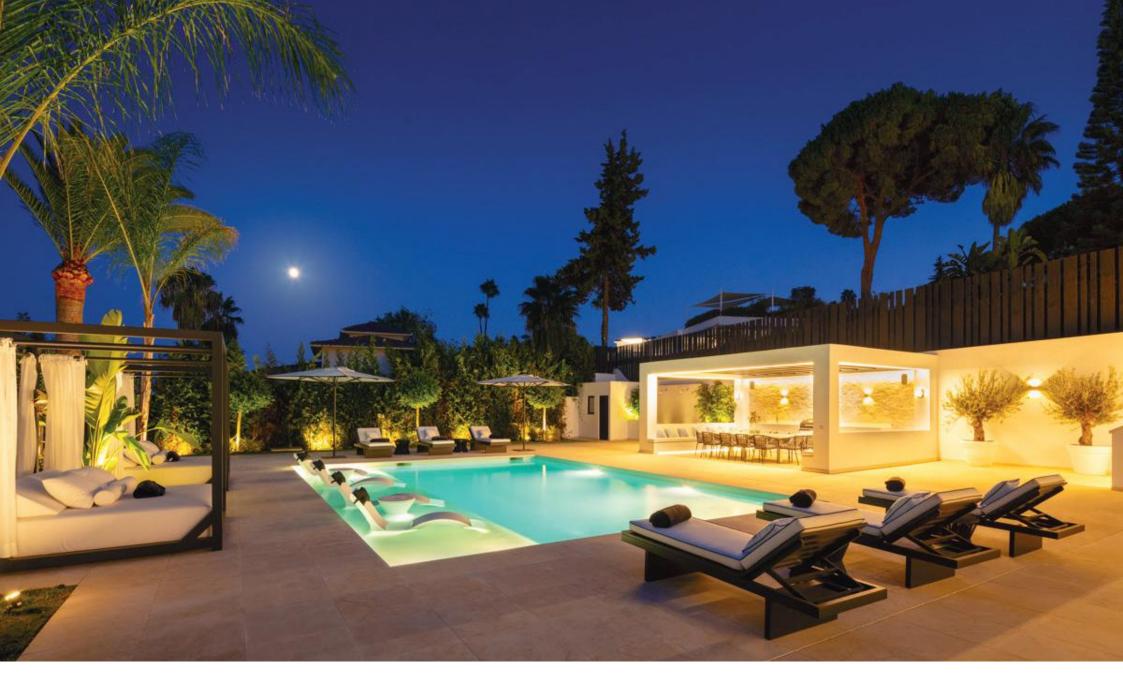

Villa Rosas is a stylish, fully renovated luxury villa in the heart of Nueva Andalucia. Located in a very large corner plot, the home enjoys a perfect setting in a prime location.

Surrounded by the most prestigious golf courses, this exquisitely presented home has been completely re-

designed to offer the highest comfort and resort-style features.

Villa Rosas has been thoughtfully designed to offer comfortable and modern living. The villa enjoys premium qualities and has been finished with close attention to detail.