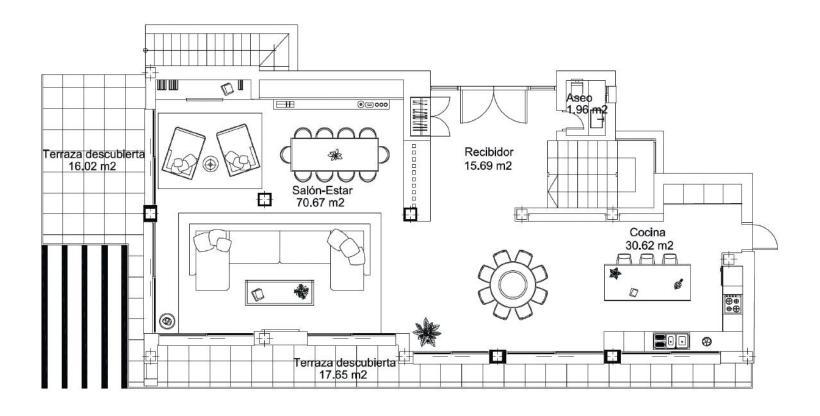

## Plot

Beds: 5 | Baths: 5+3 | Plot: 1.218 m² | Built: 446 m² | Pool: 6.61 x 10 m | Terraces & Porches: 171 m² | Parking: 3 cars | Facing: S/E

Ground Floor

Beds: 5 | Baths: 5+3 | Plot: 1.218 m² | Built: 446 m² | Pool: 6.61 x 10 m | Terraces & Porches: 171 m² | Parking: 3 cars | Facing: S/E