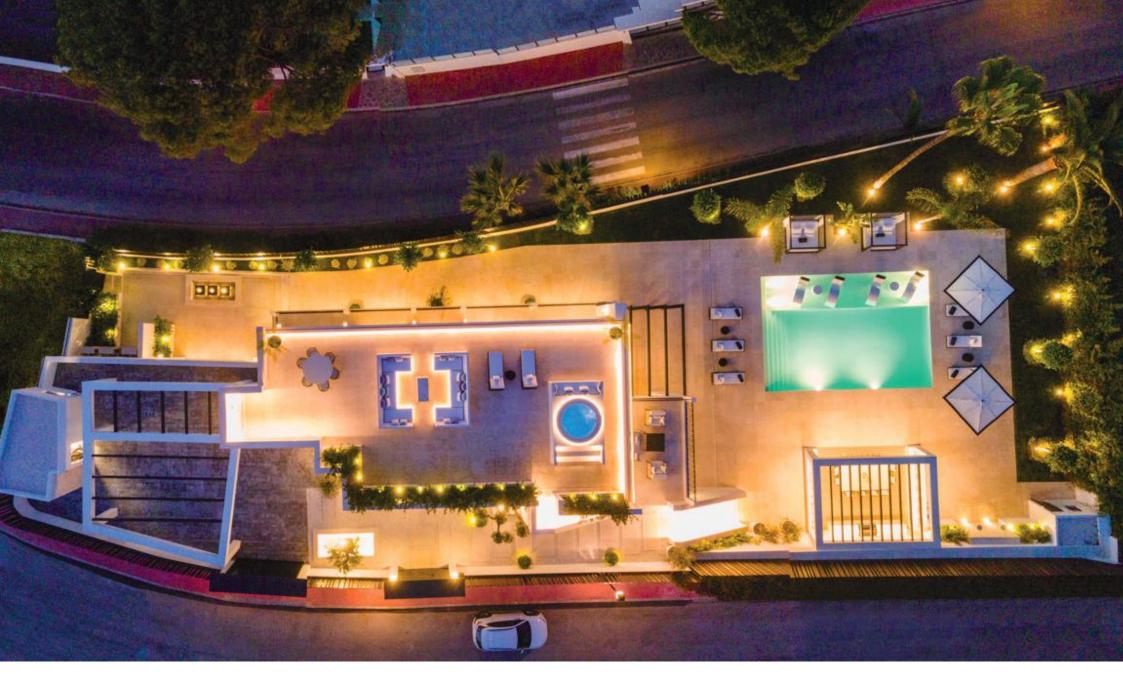

Villa Rosas is a stylish, fully renovated luxury villa in the heart of Nueva Andalucia. Located in a very large corner plot, the home enjoys a perfect setting in a prime location.

Surrounded by the most prestigious golf courses, this exquisitely presented home has been completely re-

designed to offer the highest comfort and resort-style features.

Villa Rosas has been thoughtfully designed to offer comfortable and modern living. The villa enjoys premium qualities and has been finished with close attention to detail.