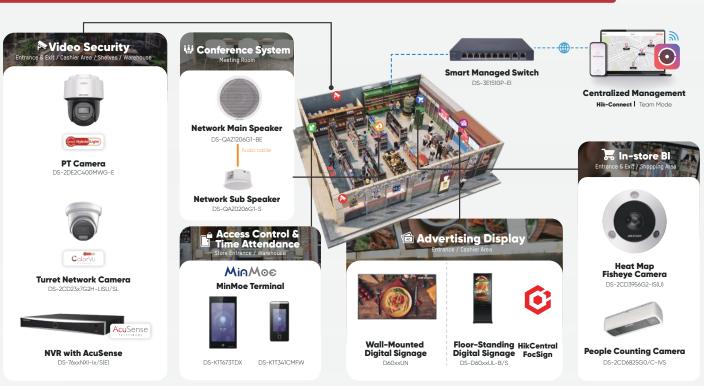

## SMB Solution for **Small Offices**

Hikvision's SMB solutions for offices offer integrated software and hardware systems, simplifying the management and operation of security, access control, attendance, and conferences, on-site or remotely.