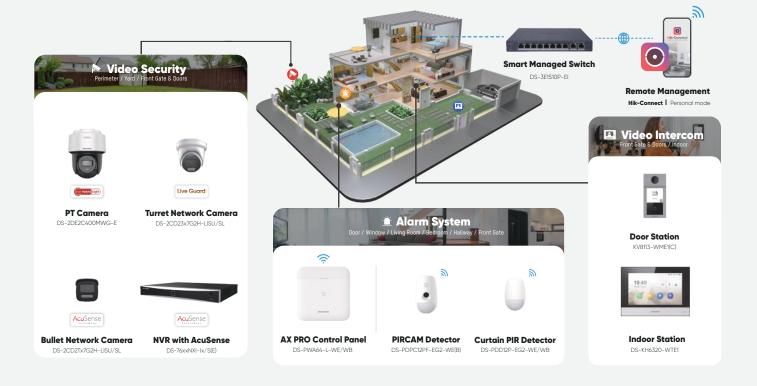

## SMB Solution for **Houses**

Hikvision's SMB solutions for houses prioritize security and convenience, empowering property owners with advanced technologies and systems for enhanced safety, seamless control, and peace of mind.