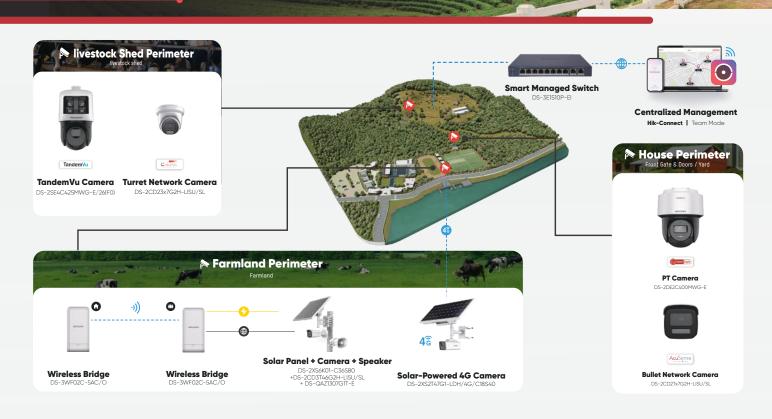

## SMB Solution for Farms

Hikvision's SMB solutions for farms ensure perimeter safety and livestock & property monitoring, even in off-grid settings. They provide real-time intrusion alerts, enhancing security and visibility for farm owners.