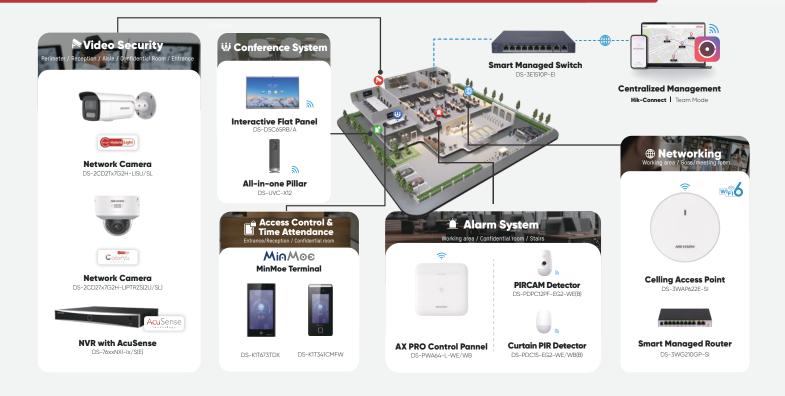

## SMB Solution for **Small Offices**

Hikvision's SMB solutions for offices offer integrated software and hardware systems, simplifying the management and operation of security, access control, attendance, and conferences, on-site or remotely.