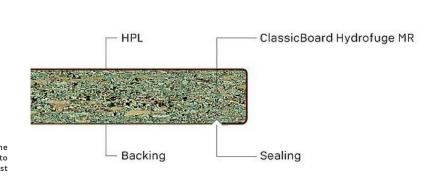

German Made. The Duropal Quadra 39mm Stocktops are available in a range of Durogloss and Textured surfaces. The profile front edge of the Quadra worktop has a radius of 3mm, the rear edge is sealed with a protective edge. Find your favourite and we will take care of the rest.