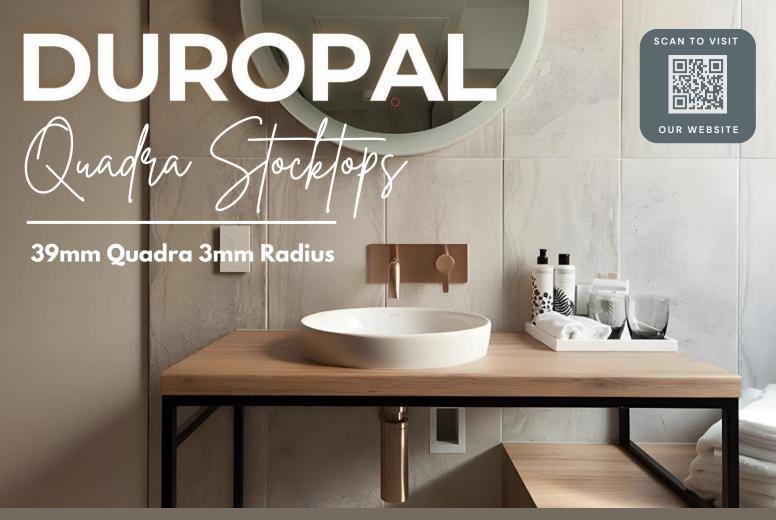

German Made. The Duropal Quadra 39mm Stocktops are available in a range of Durogloss and Textured surfaces. The profile front edge of the Quadra worktop has a radius of 3mm, the rear edge is sealed with a protective edge. Find your favourite and we will take care of the rest.

# 39 mm QUADRA 3 mm Radius STOCKTOPS Price List