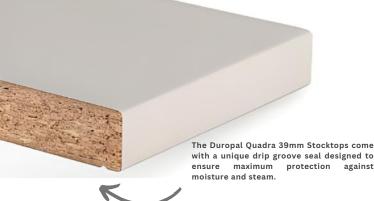

German Made. The Duropal Quadra 39mm Stocktops are available in a range of Durogloss and Textured surfaces. The profile front edge of the Quadra worktop has a radius of 3mm, the rear edge is sealed with a protective edge. Find your favourite and we will take care of the rest.