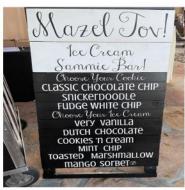

# THE ULTIMATE SANDWICH BARTM

#### INCLUDES:

- Pre-scooped ultra premium 16% butterfat ice cream in up to 5 flavors of your choosing, plus 1 flavor dairy-free sorbet\*
- Choice of 3 freshly baked cookie flavors, displayed in vintage cookie jars on a wooden podium (choose from Classic Chocolate Chip, Candy Chocolate Chip, Chocolate Chip Walnut, Chocolate White Chocolate, Double Chocolate, Oatmeal Raisin Walnut, Peanut Butter, Sugar Cinnamon, White Chocolate, White Chocolate Macadamia.)
- Our lovely Bluebird branded ice cream cart and lighted oversized umbrella
- A uniformed happy server for 2 hours
- Sandwiches are presented in glassine sandwich bags (can be personalized for addtl fee of .75 each)
- Romantic string lights and candles (larger evening events only)
- Neon sign with backdrop (pictured above) available for additional \$50.00
- Semi-Custom A-Frame menu board
- Eco-friendly wooden spoons and quality paper napkins
- Free delivery (within 20 mile radius of 91367 small fuel surcharge beyond & for DTLA locations)
- Price includes sales tax, but does NOT include gratuity for servers