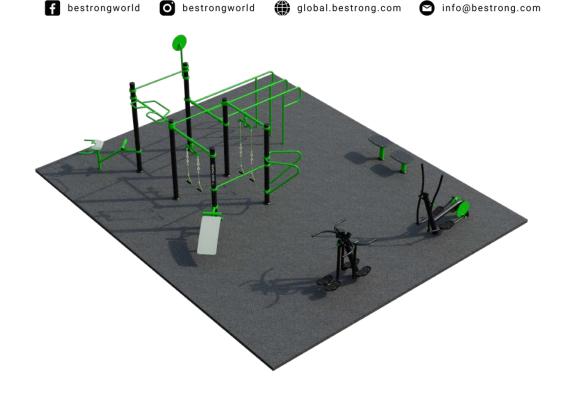

## FitLiving 1

Introducing FitLiving 1, the ultimate fitness destination exclusively designed for residential complexes. This outdoor fitness park is thoughtfully curated to enhance the well-being of residents, offering a wide range of state-of-the-art exercise equipment. With FitLiving 1, residents can embark on their fitness journeys right within the comfort of their own community, promoting an active and healthy lifestyle.

## Attributes

Product code Certificate Age group Designed for Capacity Fall height 1-3-232 EN 16630 14 + years Residential Complexes 34 people 1.5 m