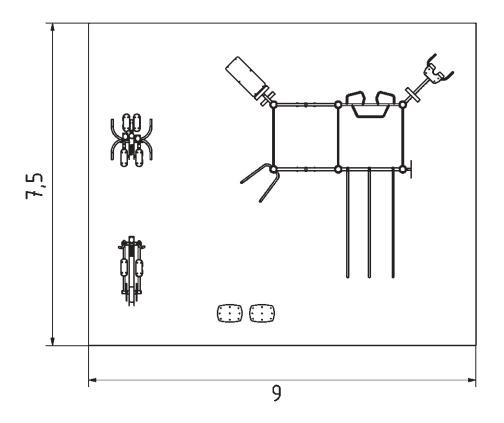

## **Technical specification**

Anchoring option Net weight Material Anti-corrosion possibilty Total Area Color options For more color options, discuss with your sales representative.

## Warranty

In-ground or surface Structure 690 kg Steel S235 Paint Galvanized or EPD Plastic 67.5 m<sup>2</sup> Rubber Moving pai Detailed information

| Structure                                                     | 25-15 years |
|---------------------------------------------------------------|-------------|
| Steel                                                         | 5-10 years  |
| Paint                                                         | 2 years     |
| Plastic                                                       | 5-10 years  |
| Rubber                                                        | 1-3 years   |
| Moving parts<br>Detailed information in the warranty document | 2 years     |