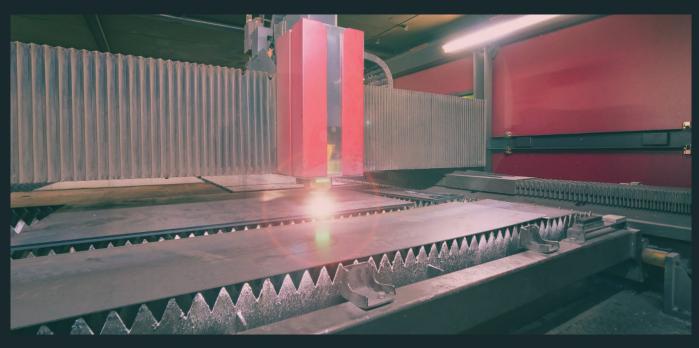

# 6m x 2.5m FLAT BED LASER

#### **KEY FEATURES**

- Fiber resonator
- Maximum cutting size of sheet material: 6096mm x 2559mm
- Shuttle table system
- Steel, aluminium, stainless steel and wear plate

| Output power    | 12.0kW |
|-----------------|--------|
| Mild steel      | 32mm   |
| Stainless steel | 32mm   |
| Aluminium       | 32mm   |
| Copper          | 10mm   |
| Brass           | 15mm   |