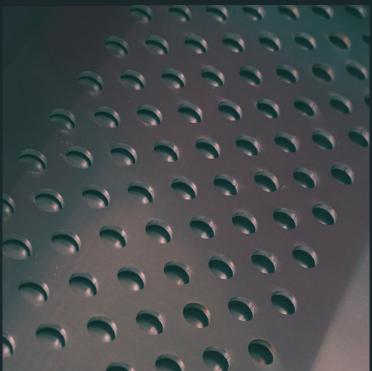

# 6m x 2.5m FLAT BED LASER

#### **KEY FEATURES**

- Fiber resonator
- Maximum cutting size of sheet material: 6096mm x 2559mm
- Shuttle table system
- Steel, aluminium, stainless steel and wear plate

| Output power    | 12.0kW |
|-----------------|--------|
| Mild steel      | 32mm   |
| Stainless steel | 32mm   |
| Aluminium       | 32mm   |
| Copper          | 10mm   |
| Brass           | 15mm   |