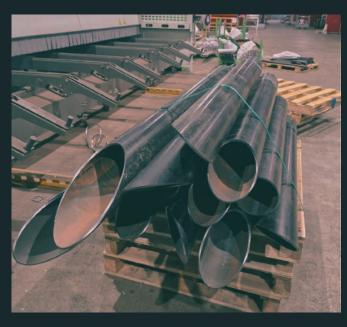

### 5 AXIS TUBE LASER

### **KEY FEATURES**

- 12.5m max load length
- 8.5m maximum part outfeed
- 3D cutting
- 40kg/m maximum bar weight
- 12mm maximum profile thickness
- 2D drawing the 3D file programming

|                        | Wall/Flange Thickness          |           |                    | Mary Barr Walnut       |
|------------------------|--------------------------------|-----------|--------------------|------------------------|
| Profile                | Stainless Steel<br>/Steel (mm) | Aluminium | Max Length<br>(m)w | Max Bar Weight<br>kg/m |
| Round Tube (CHS)       | 12                             | 10        | 12.5               | 40                     |
| Square Tube (SHS)      | 12                             | 10        | 12.5               | 40                     |
| Rectangular Tube (RHS) | 12                             | 10        | 12.5               | 40                     |
| Channel (PFC)          | 10                             | 10        | 12.5               | 40                     |
| Universal Beam (UB)    | 10                             | 10        | 12.5               | 40                     |
| Universal Column (UC)  | 11.5                           | 10        | 12.5               | 40                     |
| Angle (EA/UA)          | 10                             | 10        | 12.5               | 40                     |