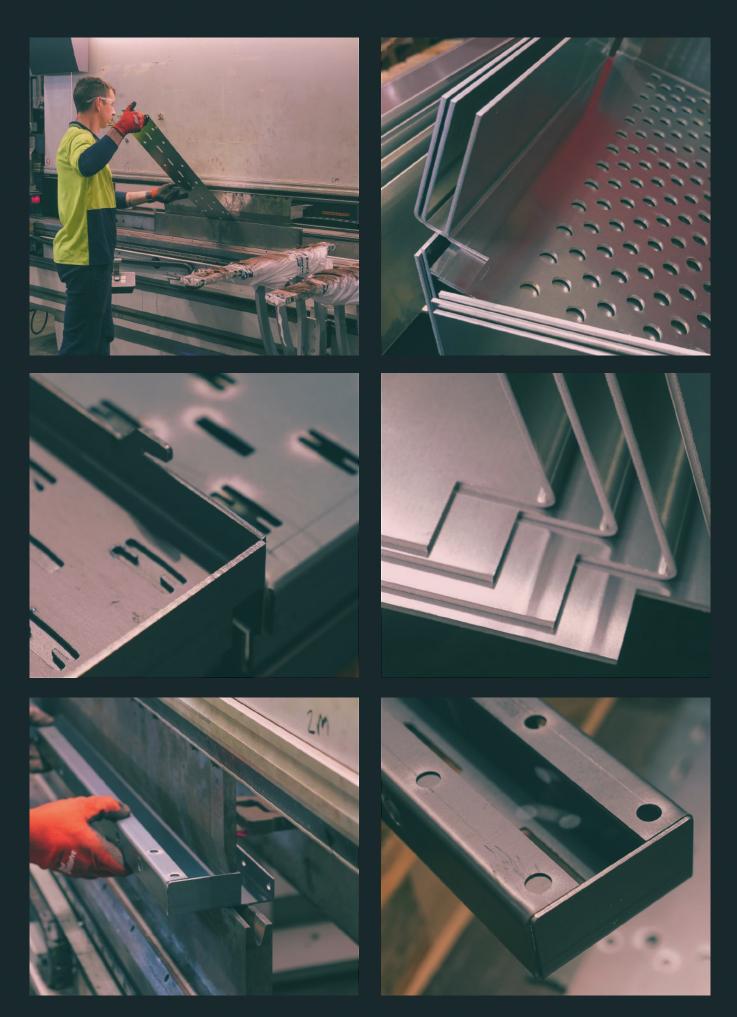

# PRE55ING

### **KEY FEATURES**

- 170/30 Press Brake
- Up to 170T
- Up to 3000mm