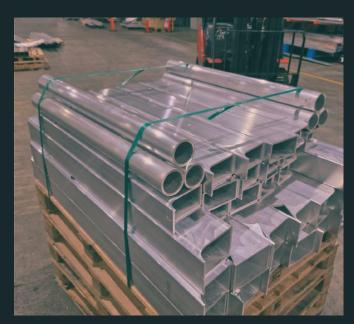

### 5 AXIS TUBE LASER

### **KEY FEATURES**

- 12.5m max load length
- 8.5m maximum part outfeed
- 3D cutting
- 40kg/m maximum bar weight
- 12mm maximum profile thickness
- 2D drawing the 3D file programming

|                        | Wall/Flange Thickness          |           |                    | Mary Barr Walnut       |
|------------------------|--------------------------------|-----------|--------------------|------------------------|
| Profile                | Stainless Steel<br>/Steel (mm) | Aluminium | Max Length<br>(m)w | Max Bar Weight<br>kg/m |
| Round Tube (CHS)       | 12                             | 10        | 12.5               | 40                     |
| Square Tube (SHS)      | 12                             | 10        | 12.5               | 40                     |
| Rectangular Tube (RHS) | 12                             | 10        | 12.5               | 40                     |
| Channel (PFC)          | 10                             | 10        | 12.5               | 40                     |
| Universal Beam (UB)    | 10                             | 10        | 12.5               | 40                     |
| Universal Column (UC)  | 11.5                           | 10        | 12.5               | 40                     |
| Angle (EA/UA)          | 10                             | 10        | 12.5               | 40                     |