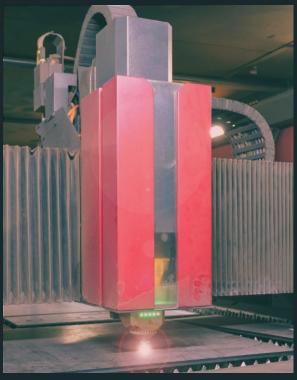

### 5 AXIS TUBE LASER

### **KEY FEATURES**

- 12.5m max load length
- 8.5m maximum part outfeed
- 3D cutting
- 40kg/m maximum bar weight
- 12mm maximum profile thickness
- 2D drawing the 3D file programming

|                        | Wall/Flange Thickness          |           |                    | Mary Barr Walnut       |
|------------------------|--------------------------------|-----------|--------------------|------------------------|
| Profile                | Stainless Steel<br>/Steel (mm) | Aluminium | Max Length<br>(m)w | Max Bar Weight<br>kg/m |
| Round Tube (CHS)       | 12                             | 10        | 12.5               | 40                     |
| Square Tube (SHS)      | 12                             | 10        | 12.5               | 40                     |
| Rectangular Tube (RHS) | 12                             | 10        | 12.5               | 40                     |
| Channel (PFC)          | 10                             | 10        | 12.5               | 40                     |
| Universal Beam (UB)    | 10                             | 10        | 12.5               | 40                     |
| Universal Column (UC)  | 11.5                           | 10        | 12.5               | 40                     |
| Angle (EA/UA)          | 10                             | 10        | 12.5               | 40                     |