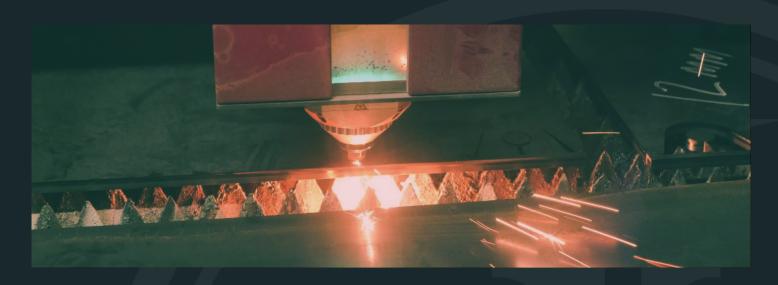

# 6m x 2.5m FLAT BED LASER

#### **KEY FEATURES**

- Fiber resonator
- Maximum cutting size of sheet material: 6096mm x 2559mm
- Shuttle table system
- Steel, aluminium, stainless steel and wear plate

| Output power    | 12.0kW |
|-----------------|--------|
| Mild steel      | 32mm   |
| Stainless steel | 32mm   |
| Aluminium       | 32mm   |
| Copper          | 10mm   |
| Brass           | 15mm   |