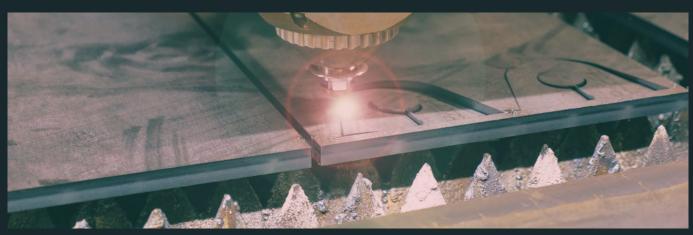

# 6m x 2.5m FLAT BED LASER

#### **KEY FEATURES**

- Fiber resonator
- Maximum cutting size of sheet material: 6096mm x 2559mm
- Shuttle table system
- Steel, aluminium, stainless steel and wear plate

| Output power    | 12.0kW |
|-----------------|--------|
| Mild steel      | 32mm   |
| Stainless steel | 32mm   |
| Aluminium       | 32mm   |
| Copper          | 10mm   |
| Brass           | 15mm   |