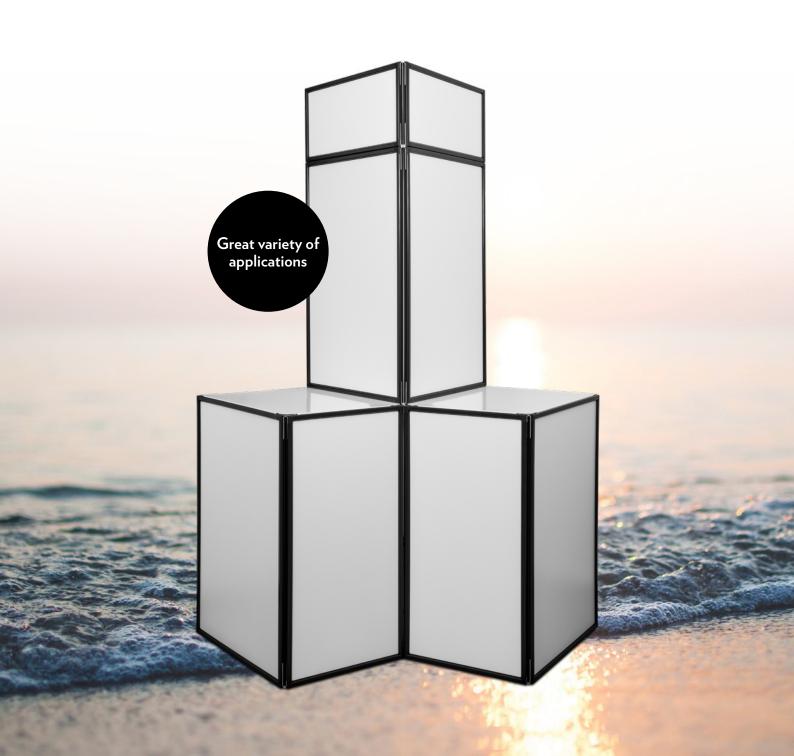

## TAILOR-MADE SOLUTIONS

Flexiframe<sup>®</sup> is ideal for making modules in an individual way. By using different sizes, colours, shapes and combinations of frames and panels, the possibilities are innumerable.