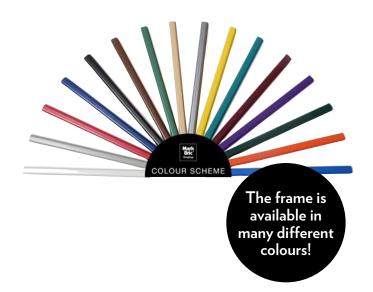

#### Flexibility

The Flexiframe® system is super flexible in ways of colour and shape. The precision crafted components simplify assembly and the system can be expanded as the need changes.