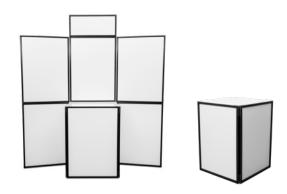

### **FLEXIFRAME®** IN SHORT

Getting to know Flexiframe® is easy. As the name Flexiframe® states, it allows you to choose between different sizes and colours and is based on the principle of individual frames which are easily joined together, horizontally and vertically, with metal connectors. Based on this principle, it is then easy and tools-free to build standard exhibition units such as backwalls, tables, counters, towers, crosses etc.

## TAILOR-MADE SOLUTIONS

Flexiframe<sup>®</sup> is ideal for making modules in an individual way. By using different sizes, colours, shapes and combinations of frames and panels, the possibilities are innumerable.