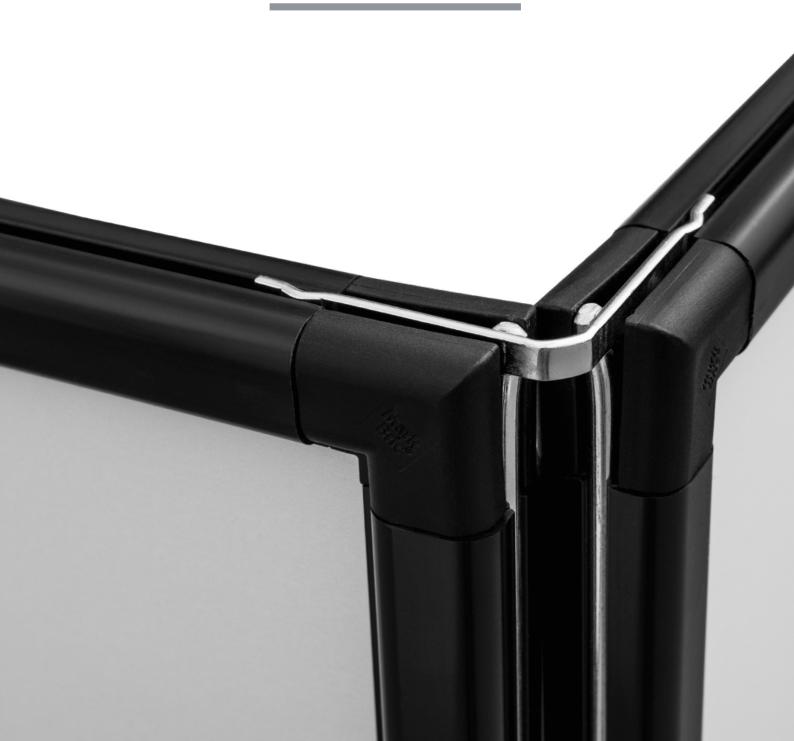

#### Metal connectors

The frames are linked together by means of metal connectors.

#### The frame

The basic element of the system is a frame, made of impact resistant polyvinal plastic.