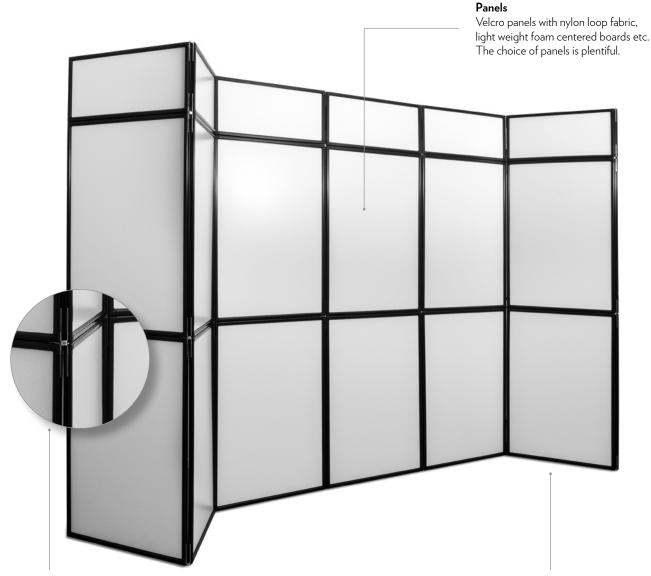

#### Metal connectors

The frames are linked together by means of metal connectors.

#### The frame

The basic element of the system is a frame, made of impact resistant polyvinal plastic.

## PRODUCT DISPLAY

Presenting posters, digital prints, texts and decorations is highly simplified with Flexiframe<sup>®</sup>. The clean design also lets the content make a statement, as well as giving great product exposure.