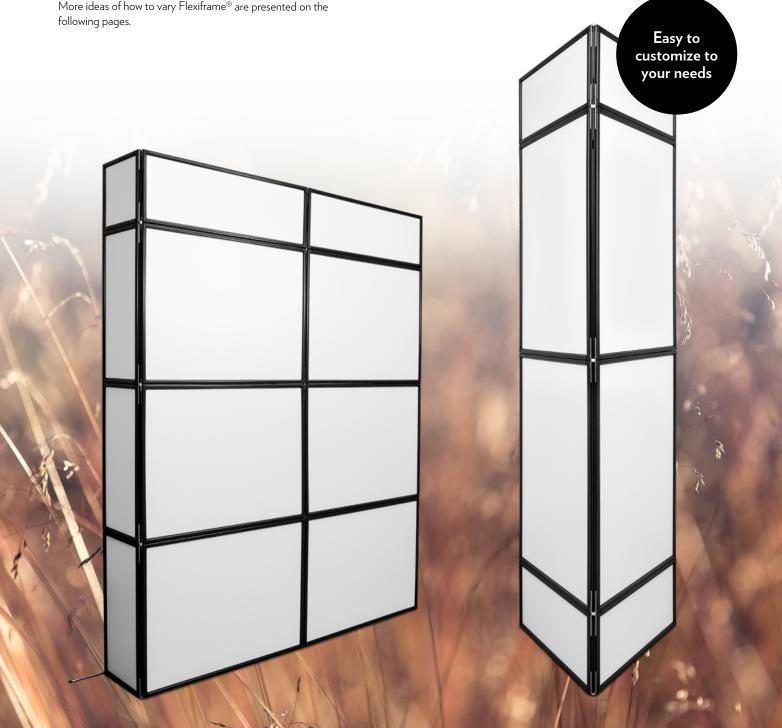

More ideas of how to vary Flexiframe® are presented on the

# IMPRESS BY SIMPLICITY

Different occasions means different needs. With Flexiframe<sup>®</sup> it is just as easy to add on more frames and accessories, as it is to remove parts when needed. Sometimes all you need is a simple yet impressive design to make your statement.