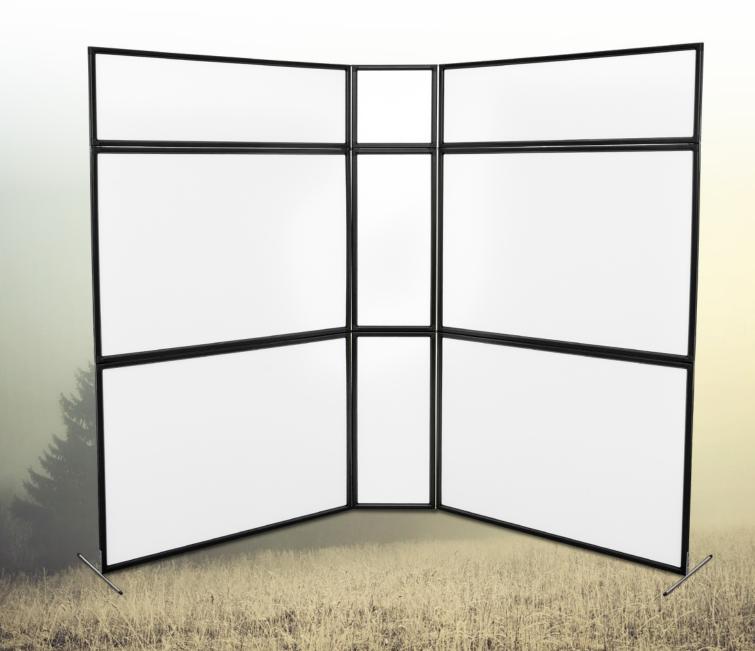

## TAILOR-MADE SOLUTIONS

Flexiframe<sup>®</sup> is ideal for making modules in an individual way. By using different sizes, colours, shapes and combinations of frames and panels, the possibilities are innumerable.