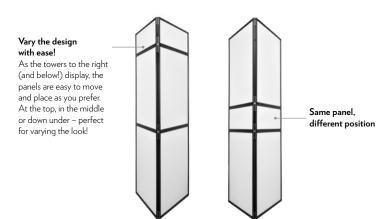

al presence gives you experienced local service, wherever you are.

### **FLEXIFRAME®** IN SHORT

Getting to know Flexiframe® is easy. As the name Flexiframe® states, it allows you to choose between different sizes and colours and is based on the principle of individual frames which are easily joined together, horizontally and vertically, with metal connectors. Based on this principle, it is then easy and tools-free to build standard exhibition units such as backwalls, tables, counters, towers, crosses etc.

When planning on how to present your exhibition material, choose between using the standard units or aim at an individual, custom-made design. This system will let your needs and imagination decide and we'd be happy to help!

More ideas of how to vary Flexiframe® are presented on the





# IMPRESS BY SIMPLICITY

Different occasions means different needs. With Flexiframe<sup>®</sup> it is just as easy to add on more frames and accessories, as it is to remove parts when needed. Sometimes all you need is a simple yet impressive design to make your statement.

A simple solution like this is perfect for public offices, department stores or as a backing behind the counter in a reception area.





## PRODUCT DISPLAY

Presenting posters, digital prints, texts and decorations is highly simplified with Flexiframe<sup>®</sup>. The clean design also lets the content make a statement, as well as giving great product exposure.

#### Visualize your ideas – before making a decision!

Plan your exhibition stand, add and remove applications and check the costs before starting the proje