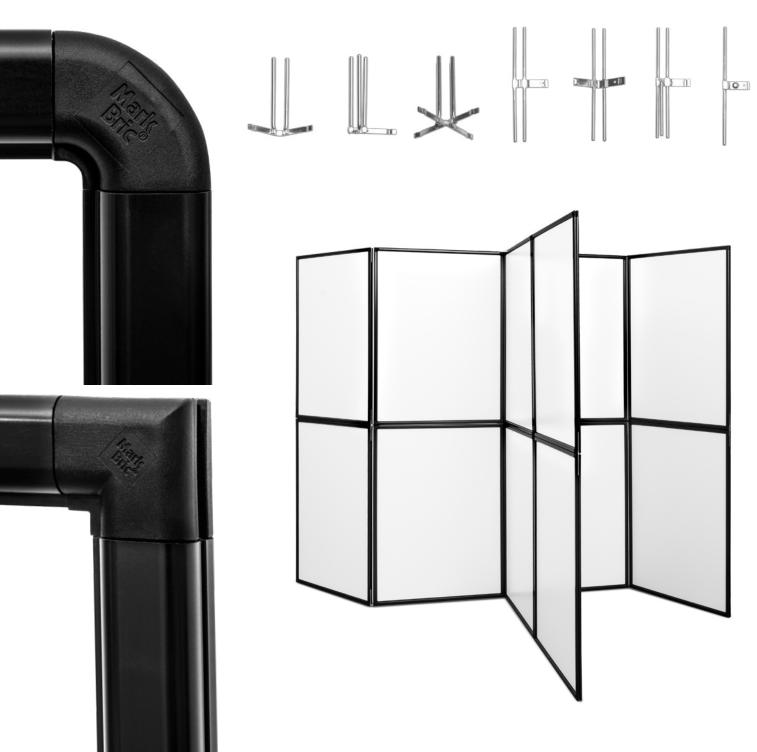

### **FLEXIFRAME®** IN SHORT

Getting to know Flexiframe® is easy. As the name Flexiframe® states, it allows you to choose between different sizes and colours and is based on the principle of individual frames which are easily joined together, horizontally and vertically, with metal connectors. Based on this principle, it is then easy and tools-free to build standard exhibition units such as backwalls, tables, counters, towers, crosses etc.

#### Metal connectors

The frames are linked together by means of metal connectors.

#### The frame

The basic element of the system is a frame, made of impact resistant polyvinal plastic.