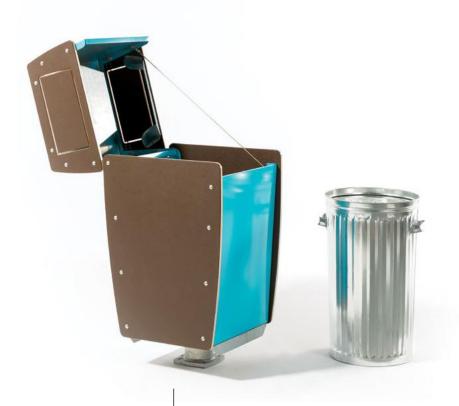

### **WASTE BASKET**

**H-13012** / For waste

H-13034 / For waste and recycling

 $\mbox{\sc H-13035}$  / For waste, recycling and compost

**H-13013** / For waste, with swing doors

Large selection of 25 MPA CONCRETE BASES to be recessed flush with grade and ANCHORING BOLTS to ensure stability and prevent unauthorized movement.