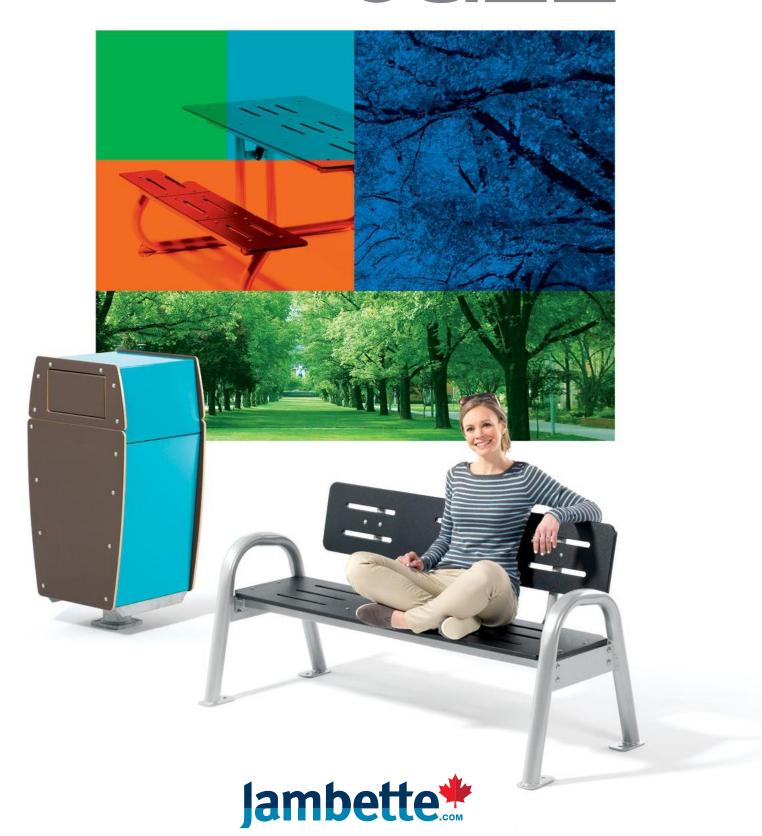

# Jazz Jazz

THE CHOICE
OF SMART
PROFESSIONALS

**Classic Jazz** outdoor furniture is more than just comfortable and attractive. It is also the logical choice for anyone who wants to optimize an outdoor public space from a budgetary performance perspective.

Practical, solid and easy to assemble, this new furniture is clearly the smart choice for today's public spaces.

**BENCH WITH BACK** 

H-14000 / Painted aluminium frame

### **WASTE BASKET**

**H-13012** / For waste

H-13034 / For waste and recycling

 $\mbox{\sc H-13035}$  / For waste, recycling and compost

**H-13013** / For waste, with swing doors

Large selection of 25 MPA CONCRETE BASES to be recessed flush with grade and ANCHORING BOLTS to ensure stability and prevent unauthorized movement.