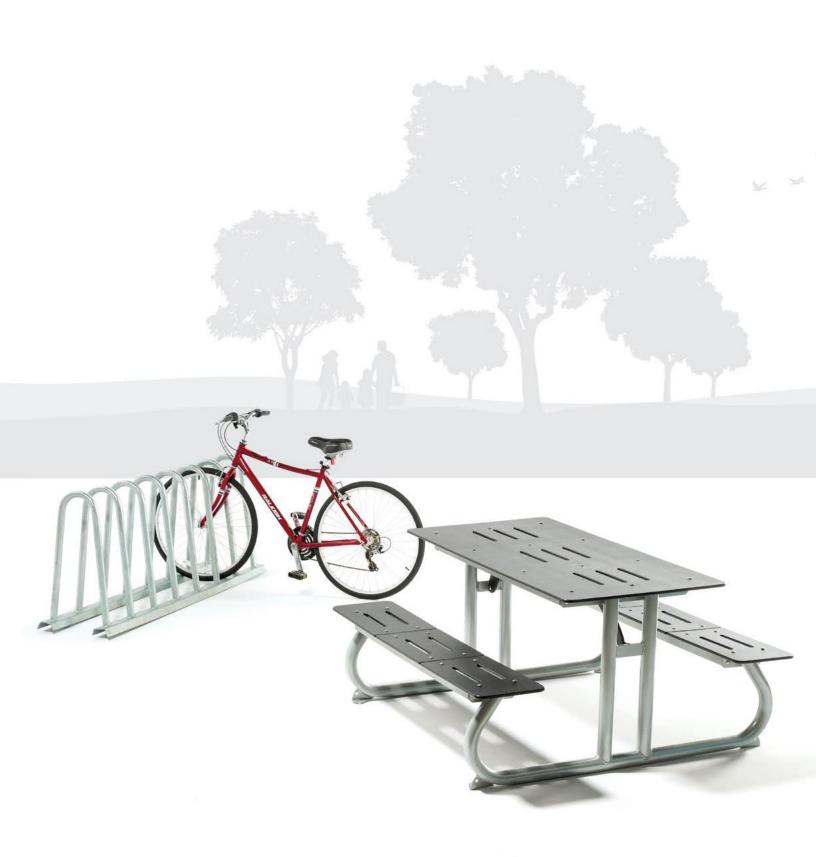

## 5' TABLE WITH STANDARD PANELS

H-15000 / Painted aluminium frame

**6' TABLE WITH ULTRA ROBUST PANELS** 

H-15002 / Painted aluminium frame

## BIKE RACK

**H-13018** / 3 places

**H-13019** / 7 places