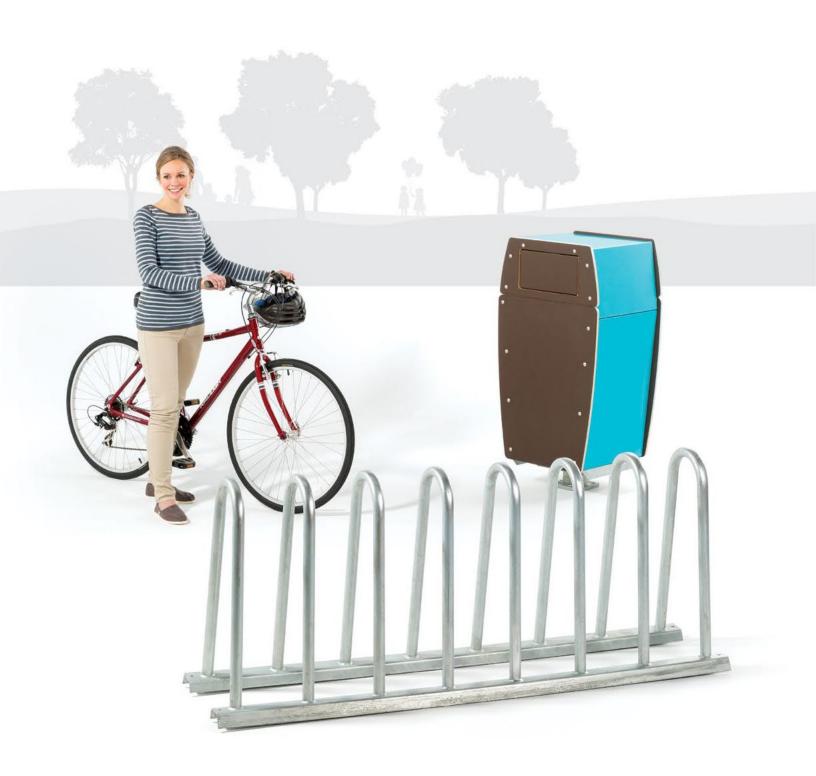

### **BENCH WITHOUT BACK**

 $\ensuremath{\text{\textbf{H-14002}}}$  / Painted aluminium frame

**BIKE RACK** 

**H-13018** / 3 places

**H-13019** / 7 places

## BIKE RACK

**H-13018** / 3 places

**H-13019** / 7 places

### **WASTE BASKET**

**H-13012** / For waste

H-13034 / For waste and recycling

 $\mbox{\sc H-13035}$  / For waste, recycling and compost

**H-13013** / For waste, with swing doors

Large selection of 25 MPA CONCRETE BASES to be recessed flush with grade and ANCHORING BOLTS to ensure stability and prevent unauthorized movement.