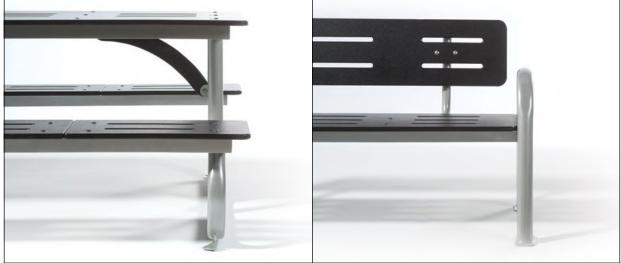

Practical, solid and easy to assemble, this new furniture is clearly the smart choice for today's public spaces.

**BENCH WITH BACK** 

H-14000 / Painted aluminium frame

### **BENCH WITHOUT BACK**

 $\ensuremath{\text{\textbf{H-14002}}}$  / Painted aluminium frame

**BIKE RACK** 

**H-13018** / 3 places

**H-13019** / 7 places