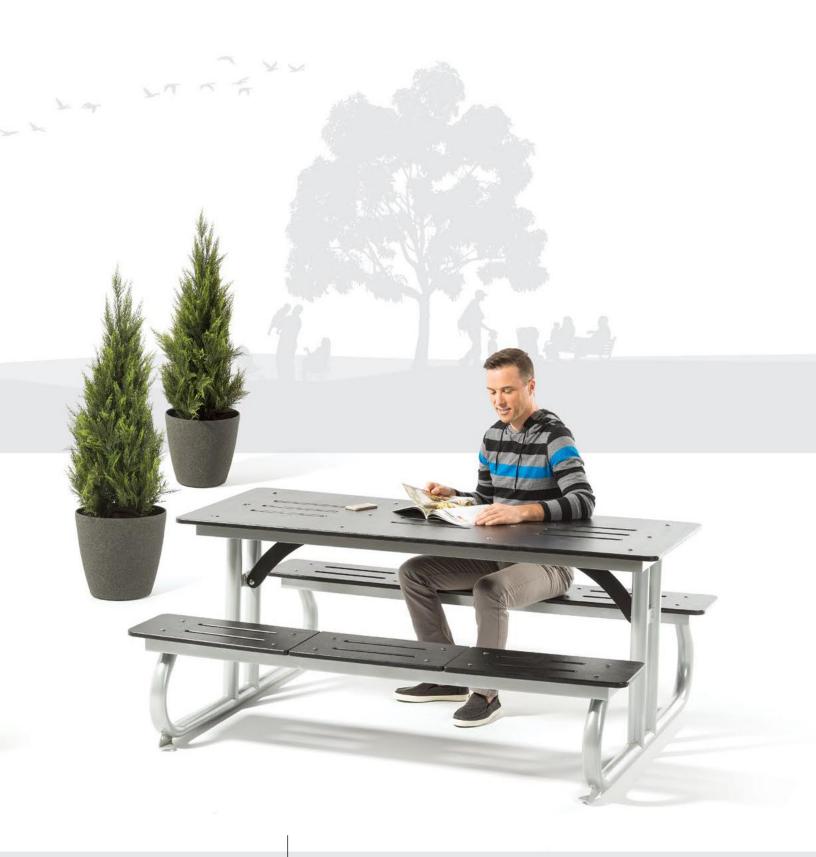

# Jazz Jazz

THE CHOICE
OF SMART
PROFESSIONALS

**Classic Jazz** outdoor furniture is more than just comfortable and attractive. It is also the logical choice for anyone who wants to optimize an outdoor public space from a budgetary performance perspective.

Practical, solid and easy to assemble, this new furniture is clearly the smart choice for today's public spaces.

**BENCH WITH BACK** 

H-14000 / Painted aluminium frame

## 5' TABLE WITH STANDARD PANELS

H-15000 / Painted aluminium frame

**6' TABLE WITH ULTRA ROBUST PANELS** 

H-15002 / Painted aluminium frame