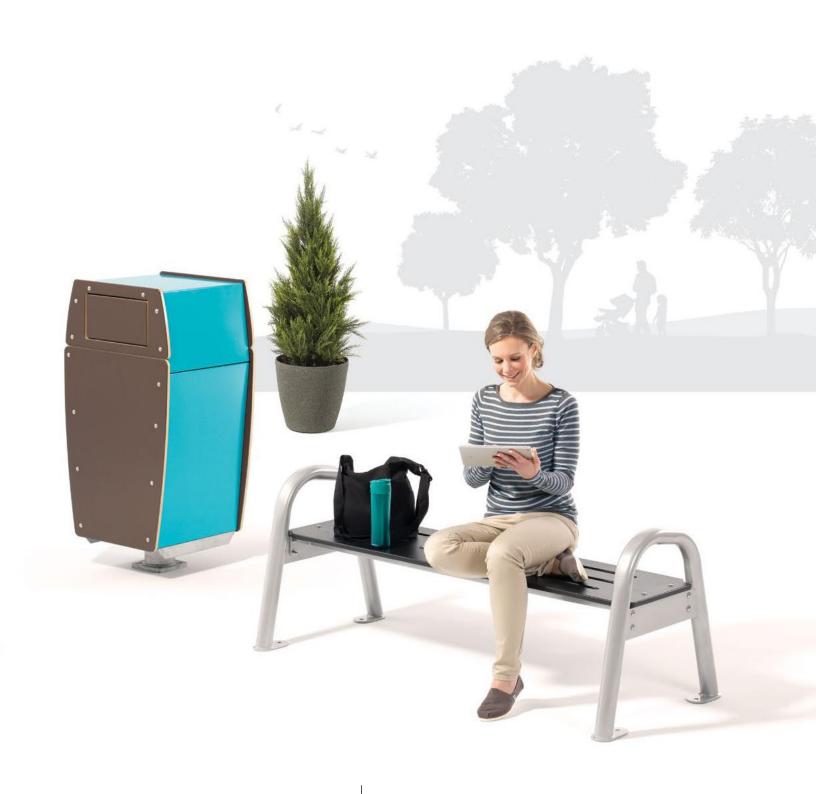

### **BENCH WITHOUT BACK**

 $\ensuremath{\text{\textbf{H-14002}}}$  / Painted aluminium frame

**BIKE RACK** 

**H-13018** / 3 places

**H-13019** / 7 places

### **WASTE BASKET**

**H-13012** / For waste

H-13034 / For waste and recycling

 $\mbox{\sc H-13035}$  / For waste, recycling and compost

**H-13013** / For waste, with swing doors

Large selection of 25 MPA CONCRETE BASES to be recessed flush with grade and ANCHORING BOLTS to ensure stability and prevent unauthorized movement.