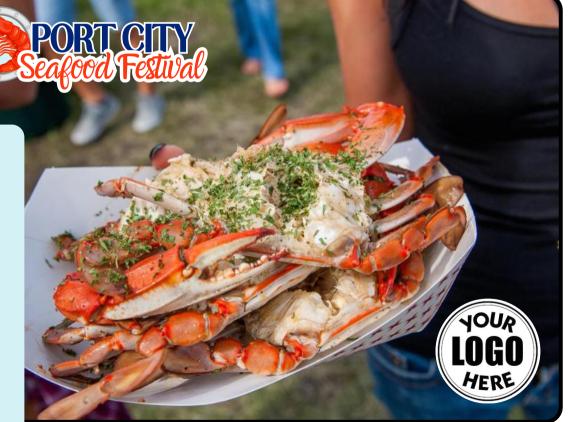

A fresh take on an iconic food festival with more than *38 years of history* in the City of Portsmouth.

Rotary's Port City Seafood Festival will bring together the freshest selection of local seafood showcasing the talents of Hampton Roads' leading chefs and culinary masterminds for an unforgettable dining experience.

Held during the peak of Blue Crab season, this riverfront event will delight attendees with a variety of mouthwatering seafood paired with a selection of local beer and wine. Come prepared to induldge!

## **Event Highlights**

Friday, June 21st, 2024 4-8 pm

Portside Park, an outdoor, water-front venue in Portsmouth

Fresh and prepared seafood including steamed shrimp, raw and roasted oysters, soft shell crab and more.