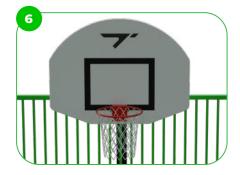

#### Standard Goals 2 units Basketball Hoops 2 units

Technical specification

Anchoring option
Net weight
Material
Anti-corrosion possibilty
Fence height
Color options

3'-3.71"

Surface mounted

Galvanized or EPD

Our basketball hoops are designed with a curved shape, available in white color, and coated with weather-resistant fiberglass plastic. basketball good is positioat the official NBA height.

The MUGA goals adhere to the offical size regulations set by FIFA Futsal and IHF Handball. These goals are designed to meet the specific dimensions required for these sports, ensuring a professional playing experience. Whether it's Futsal or Handball, these MUGA goals provide the perfect setup for competitive matches and training sessions.