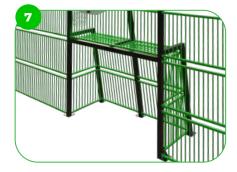

The enterance panel is designed to prevent the ball from leaving the playing area. With its appropriate length and positioning, it acts as a barrier ensuring that the ball remains within the designated game space while maintaining the aesthetic appeal of the arena.

BeStrong MUGA's are designed in a modular system, offering easy customization of fence height/width, goal numbers, basketball hoops, and enterances. Tailored to your needs, they adapt to various sports activities, providing flexibility and creativity in shaping your sports area.