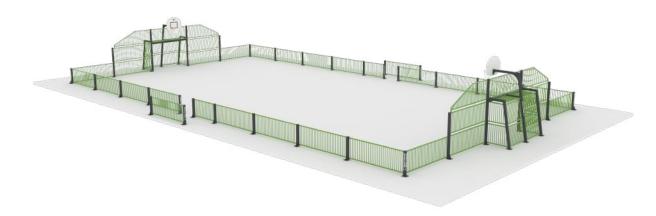

## Syracuse

The Syracuse MUGA is an adaptable and large-scale outdoor sports complex, engineered to facilitate a multitude of sports such as football, basketball, and tennis. Encased in durable, anti-vandal steel fencing with a height of 3'-3.71", it provides a secure and dependable environment for athletic activities.

## **Attributes**

| Product code | 4-3-025              |
|--------------|----------------------|
| Certificate  | EN 15312             |
| Age group    | 3 + years            |
| Type         | MUGA                 |
| Total area   | 5656 ft <sup>2</sup> |
| Playing area | 2812 ft <sup>2</sup> |