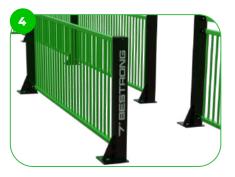

The enterance panel is designed to prevent the ball from leaving the playing area. With its appropriate length and positioning, it acts as a barrier ensuring that the ball remains within the designated game space while maintaining the aesthetic appeal of the arena.

BeStrong MUGA's are designed in a modular system, offering easy customization of fence height/width, goal numbers, basketball hoops, and enterances. Tailored to your needs, they adapt to various sports activities, providing flexibility and creativity in shaping your sports area.