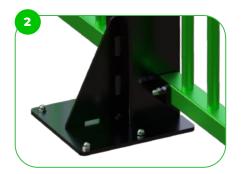

Our MUGA features reinforced base plates fixed to a concrete base, ensuring stability and durability. This design can withstand intense sports activities, maintaining its structural integrity due to the solid foundation provided by the concrete base and the added strength of the reinforced base plates.