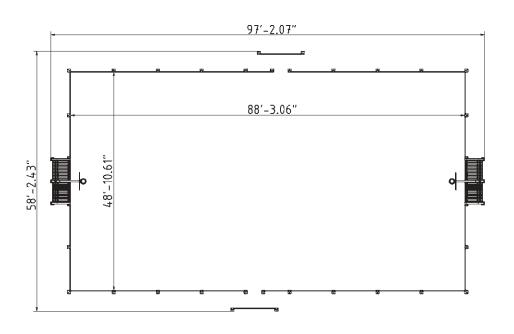

# 7'BESTRONG



## Syracuse

The Syracuse MUGA is an adaptable and large-scale outdoor sports complex, engineered to facilitate a multitude of sports such as football, basketball, and tennis. Encased in durable, anti-vandal steel fencing with a height of 3'-3.71", it provides a secure and dependable environment for athletic activities.

## **Attributes**

| Product code | 4-3-025              |
|--------------|----------------------|
| Certificate  | EN 15312             |
| Age group    | 3 + years            |
| Type         | MUGA                 |
| Total area   | 5656 ft <sup>2</sup> |
| Playing area | 2812 ft <sup>2</sup> |

#### QR Code



# Plan View

# **Side View**





# Equipment

#### Standard Goals 2 units Basketball Hoops 2 units

Technical specification

Anchoring option
Net weight
Material
Anti-corrosion possibilty
Fence height
Color options

3'-3.71"

Surface mounted

Galvanized or EPD

5580 lbs

S235

# Warranty

| Structure    | 10 years   |
|--------------|------------|
| Steel        | 5-10 years |
| Paint        | 2 years    |
| Plastic      | 5-10 years |
| Rubber       | 1-3 years  |
| Moving parts | 2 years    |
|              |            |

For custom solutions, discuss with your sales representative.

For more color options, discuss with your sales representative.



The MUGA is made of high-quality S235 steel, featuring vandal-proof stainless steel screws and nuts. It undergoes sandblasting for cleaning and receives a corrosion-res