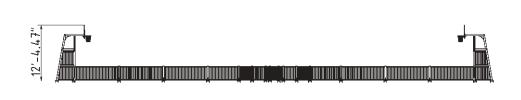

# **Side View**

#### Standard Goals 2 units Basketball Hoops 2 units

Technical specification

Anchoring option
Net weight
Material
Anti-corrosion possibilty
Fence height
Color options

3'-3.71"

Surface mounted

Galvanized or EPD