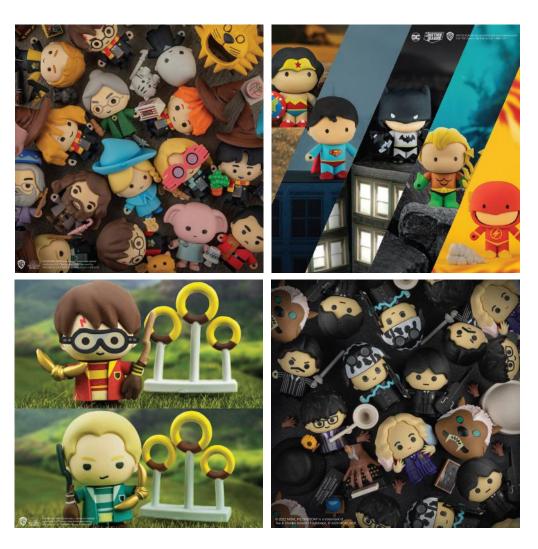

#### GOMEE

Cinereplicas<sup>™</sup> launched its much-anticipated Gomee collection in 2020, providing attractively priced products that appeal to fans of all ages. The Gomee collection comprises cute eraser figurines that can be assembled and collected. The first batch, released in 2020, includes eight characters from the Harry Potter universe, such as Harry, Ron, and Hermione, among others, all under an official Warner Bros. license. Customers can choose between the mystery edition, where the characters are placed randomly, or the character edition, where the customer knows which figurine they will receive.

To ensure the highest quality, each figurine has been made with its own mold, designed specifically for the Gomee collection. Each figurine is easy to assemble and dismantle, and comes with its own set of accessories that can be mixed and matched with other characters. The Gomee figurines are made entirely of rubber, and they function as actual erasers, making them a perfect addition to any stationery set.

Due to the success of the first and second batches, Cinereplicas<sup>TM</sup> is developing many more characters and designs in the near future. This includes more Harry Potter<sup>TM</sup> characters, as well as some from DC Comics. Joining the current line of 32 Harry Potter characters, 8 DC superheroes, and 8 Masters of the Universe most-iconic heroes and villains, Cinereplicas<sup>TM</sup> is set to release a collection of Wednesday Gomees including Wednesday, Enid, Thing, Eugene, Gomez, and Uncle Fester. A Stranger Things collection is also in the works with Eleven, Steve, Robin, Dustin, Max, and Demogorgon Gomees.