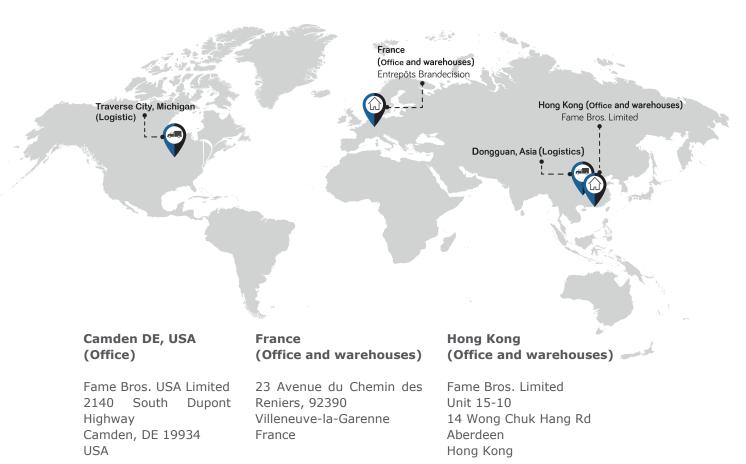

### **OUR LOCATIONS**

To ensure the optimal supply for our customers, our network is sustained by our branches in France, Hong Kong and in the USA.

#### **OUR OFFICES AND WAREHOUSES**

#### Hong Kong (Office and warehouses)

Fame Bros. Limited Unit 15-10 14 Wong Chuk Hang Rd Aberdeen Hong Kong

# France (Office and warehouses)

23 Avenue du Chemin des Reniers, 92390 Villeneuve-la-Garenne France

#### Camden DE, USA (Office)

Fame Bros. USA Limited 2140 South Dupont Highway Camden, DE 19934 USA