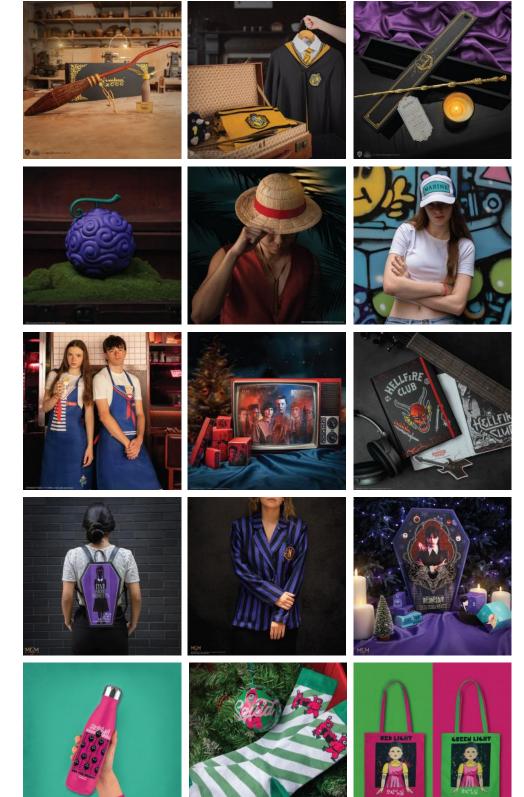

#### GOMEE

Cinereplicas<sup>™</sup> launched its much-anticipated Gomee collection in 2020, providing attractively priced products that appeal to fans of all ages. The Gomee collection comprises cute eraser figurines that can be assembled and collected. The first batch, released in 2020, includes eight characters from the Harry Potter universe, such as Harry, Ron, and Hermione, among others, all under an official Warner Bros. license. Customers can choose between the mystery edition, where the characters are placed randomly, or the character edition, where the customer knows which figurine they will receive.

To ensure the highest quality, each figurine has been made with its own mold, designed specifically for the Gomee collection. Each figurine is easy to assemble and dismantle, and comes with its own set of accessories that can be mixed and matched with other characters. The Gomee figurines are made entirely of rubber, and they function as actual erasers, making them a perfect addition to any stationery set.

Due to the success of the first and second batches, Cinereplicas<sup>TM</sup> is developing many more characters and designs in the near future. This includes more Harry Potter<sup>TM</sup> characters, as well as some from DC Comics. Joining the current line of 32 Harry Potter characters, 8 DC superheroes, and 8 Masters of the Universe most-iconic heroes and villains, Cinereplicas<sup>TM</sup> is set to release a collection of Wednesday Gomees including Wednesday, Enid, Thing, Eugene, Gomez, and Uncle Fester. A Stranger Things collection is also in the works with Eleven, Steve, Robin, Dustin, Max, and Demogorgon Gomees.

For collectors seeking rare and exceptional pieces, we are particularly proud of our 'Firebolt broom' from the Cinereplicas<sup>™</sup> line. This unique masterpiece took two years to develop and was crafted using birch, rattan, rubber wood and aluminium alloy. Due to the complexity and time-consuming nature of its production, only 10,000 pieces of this limited edition item were made.