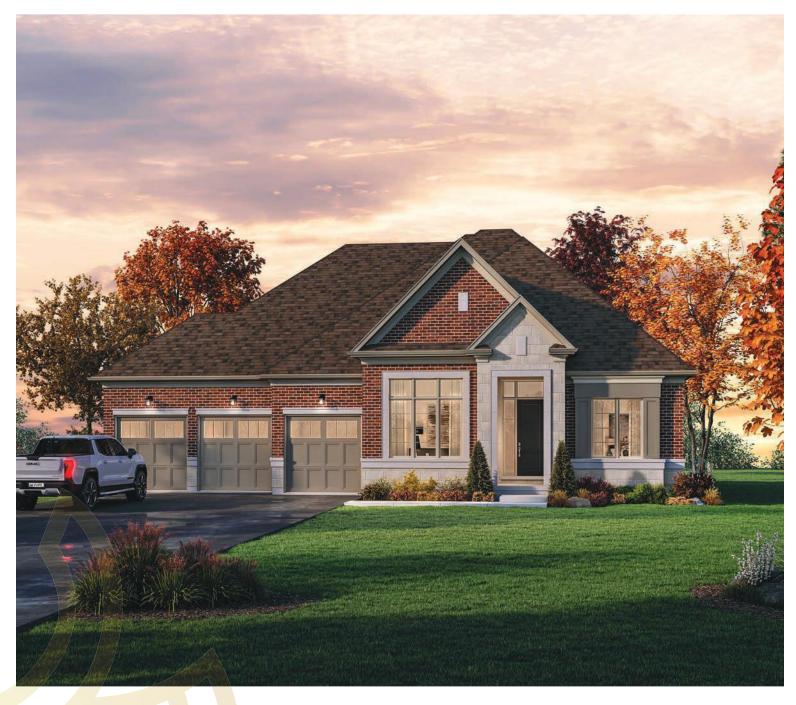

# TRADITIONALLY ELEGANT HOMES.

Introducing a collective of traditionally elegant homes, featuring rich stone, brick finishes, and enduring architectural details.

Each home is meticulously crafted to embody the sophistication and character of this established community, ensuring that every detail resonates with elegance. Ranging from approximately 2,400 to 3,000 square feet, these thoughtfully-designed homes offer optional lofts that provide flexible living space, ideal for families or accommodating overnight guests. The inclusion of spacious three-car garages, available in both a two-car plus tandem or traditional layout, guarantees ample room for your vehicles, hobbies, and storage needs. This attention to detail ensures that your home not only meets your practical requirements but also enhances your lifestyle with style and comfort.