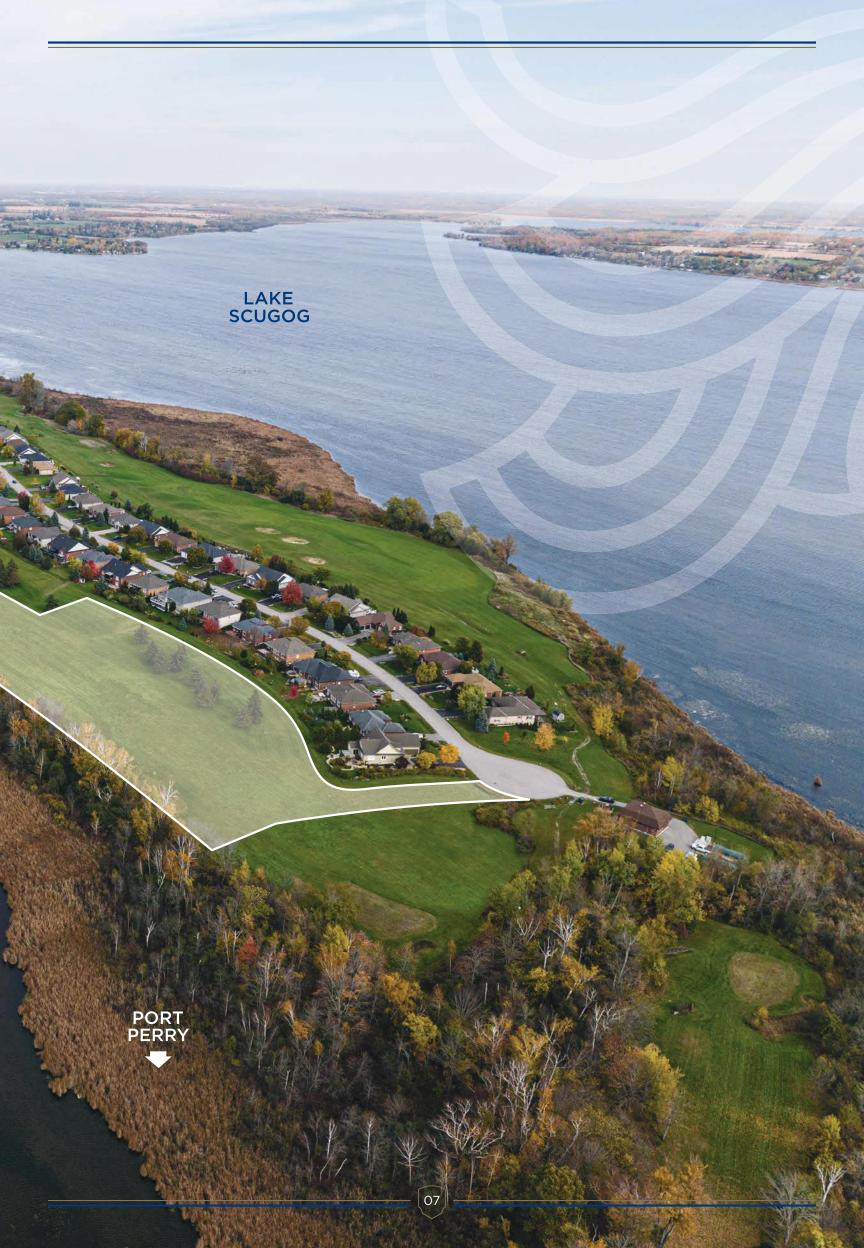

#### -

Located on a spectacular peninsula, nestled between the serene Nonquon River and expansive Lake Scugog, Courts of King's Bay blends seamlessly into the established King's Bay Estates community in Seagrave. Envisioned with special regard for the neighbouring homes, this all-new bungalow portfolio comprising just forty-six homes embodies the natural beauty and tranquility that define this area.

# A SERENE LANDSCAPE THE SITE PLAN.

Lot dimensions, driveways, sidewalks (if applicable), fencing, utility, street furniture locations and general specifications are approximate and subject to change without notice. Landscaping is artist's concept and actual plantings may vary. Size, shape, and location of lot are displayed for concept purposes and are not an actual survey of the land. Lot numbering is for marketing reference and is not based on future municipal addressing. E.&O.E. October 2024.

#### A Picturesque Setting

Flanked by Lake Scugog and the Nonquon River, Courts of King's Bay offers the unparalleled tranquility and natural beauty of life near water. The gentle ripples of the lake and the lush green space surrounding you create a peaceful haven that's perfect for relaxation and rejuvenation. Every day feels like a retreat, where nature's calm embraces you, providing a constant sense of serenity and escape from the hustle and bustle of city life.