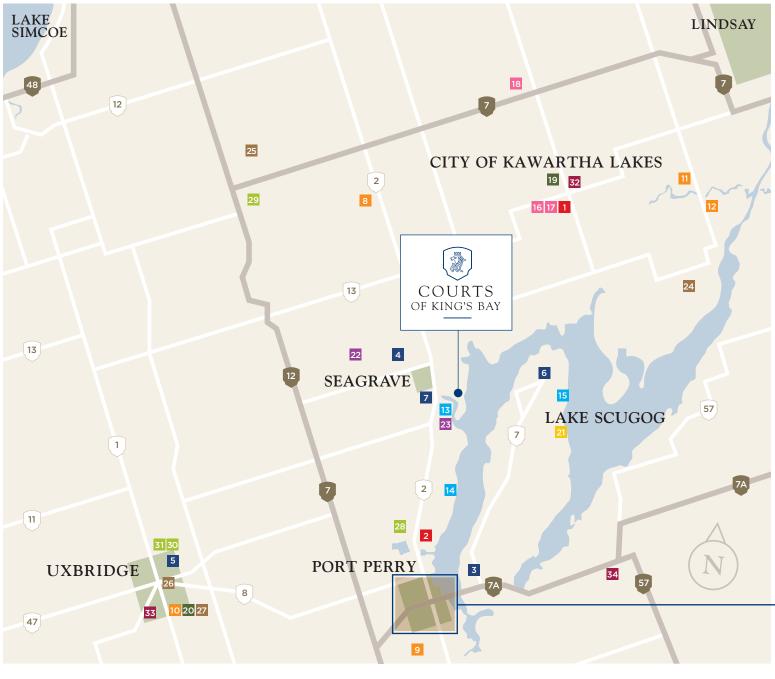

# COMMUNITY AMENITIES.

- EVERYDAY ESSENTIALSFoodland
- 2. Trading Post Quality Foods

#### DINING & ENTERTAINMENT

- 3. Scugog Shores Museum
- 4. Applewood Farm & Winery
- 5. The Roxy Theatre
- 6. Great Blue Heron Casino
- 7. Two Blokes Cider

#### GOLF

- 8. Crestwood Golf Club
- 9. Sunnybrae Golf Club
- 10. Foxbridge Golf & Country Club
- 11. Cardinal 18 Golf Club
- 12. Deer Run Golf Course

# MARINAS &

- BOAT LAUNCHES
- 13. Nonguon Boat Launch
- 14. West Shore Marine
- 15. Scugog Island Marina

#### ARENAS & COMMUNITY CENTRES

- 16. Little Britain Arena
- 17. Little Britain Community Centre
- 18. Oakwood Community Centre

### FITNESS

- 19. Flex Fitness
- 20. Body Fit Health Club and Sports Performance Centre

### BEACHES

21. Sunrise Beach

# RECREATIONAL ACTIVITIES

- 22. Pine Ridge Hunting Preserve
- 23. Riverview Kayaking

### PARKS

- 24. Valentia Sand Bar Beach Park
  - 25. Cannington Macleod Park
  - 26. Veteran Memorial Park
  - 27. Testa Park

#### CONSERVATION AREAS & TRAILS

- 28. Nonquon Provincial Wildlife Area
- 29. Beaver River Wetland Conservation Area
- 30. Barton Trail
- 31. Uxbridge Rail Trail

### HEALTH & WELLNESS

- 32. Pharmasave
- 33. Oak Valley Health -Uxbridge Hospital
- 34. Wellness Shield Pharmacy

Map not to scale. Illustration is artist's concept. Subject to change without notice. All times and distances are approximate. E.&O.E.