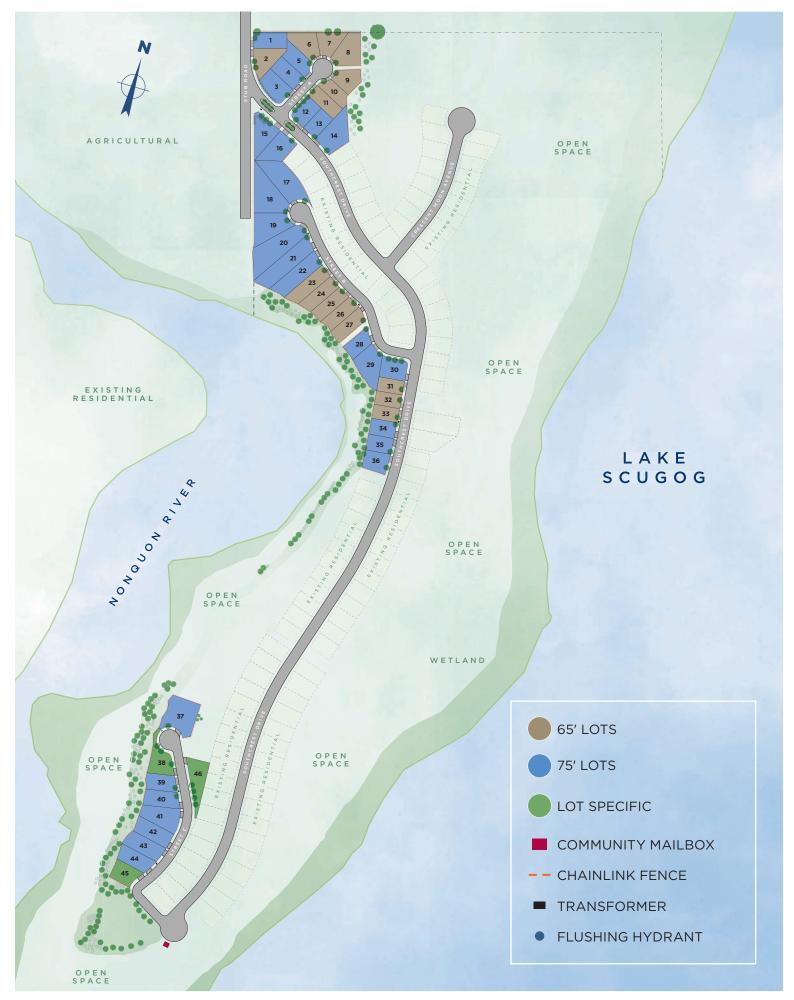

# A SERENE LANDSCAPE THE SITE PLAN.

Lot dimensions, driveways, sidewalks (if applicable), fencing, utility, street furniture locations and general specifications are approximate and subject to change without notice. Landscaping is artist's concept and actual plantings may vary. Size, shape, and location of lot are displayed for concept purposes and are not an actual survey of the land. Lot numbering is for marketing reference and is not based on future municipal addressing. E.&O.E. October 2024.

#### A Picturesque Setting

Flanked by Lake Scugog and the Nonquon River, Courts of King's Bay offers the unparalleled tranquility and natural beauty of life near water. The gentle ripples of the lake and the lush green space surrounding you create a peaceful haven that's perfect for relaxation and rejuvenation. Every day feels like a retreat, where nature's calm embraces you, providing a constant sense of serenity and escape from the hustle and bustle of city life.