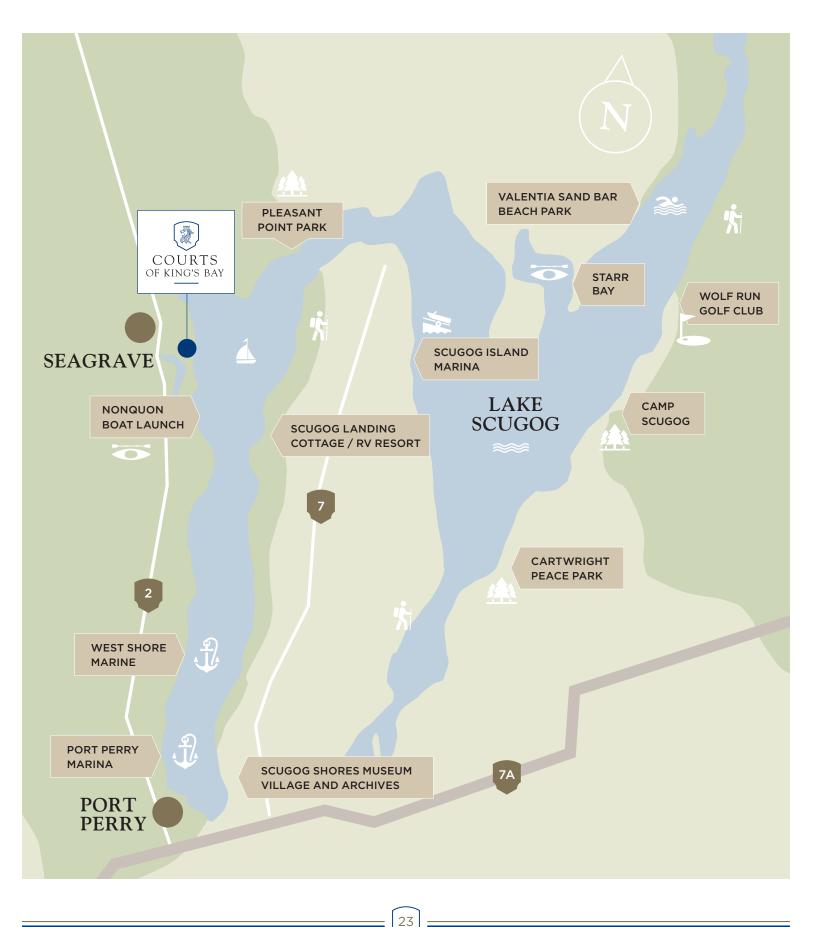

#### The Great Outdoors

Only minutes from Courts of King's Bay, the Nonquon boat launch provides easy access to Lake Scugog and beyond. Traverse the lake's calm waters, take in the breathtaking views, and explore the small towns and hidden gems along its shores.

#### Nature Outside Your Front Door

Discover the beauty of the region surrounding Courts of King's Bay by taking a leisurely hike through the Nonquon Provincial Wildlife Area which features a scenic and intuitive boardwalk and trail system. Or head over to Riverview Kayaking for kayak rentals, guided tours and family fun.

# MARINAS &

- BOAT LAUNCHES
- 13. Nonguon Boat Launch
- 14. West Shore Marine
- 15. Scugog Island Marina