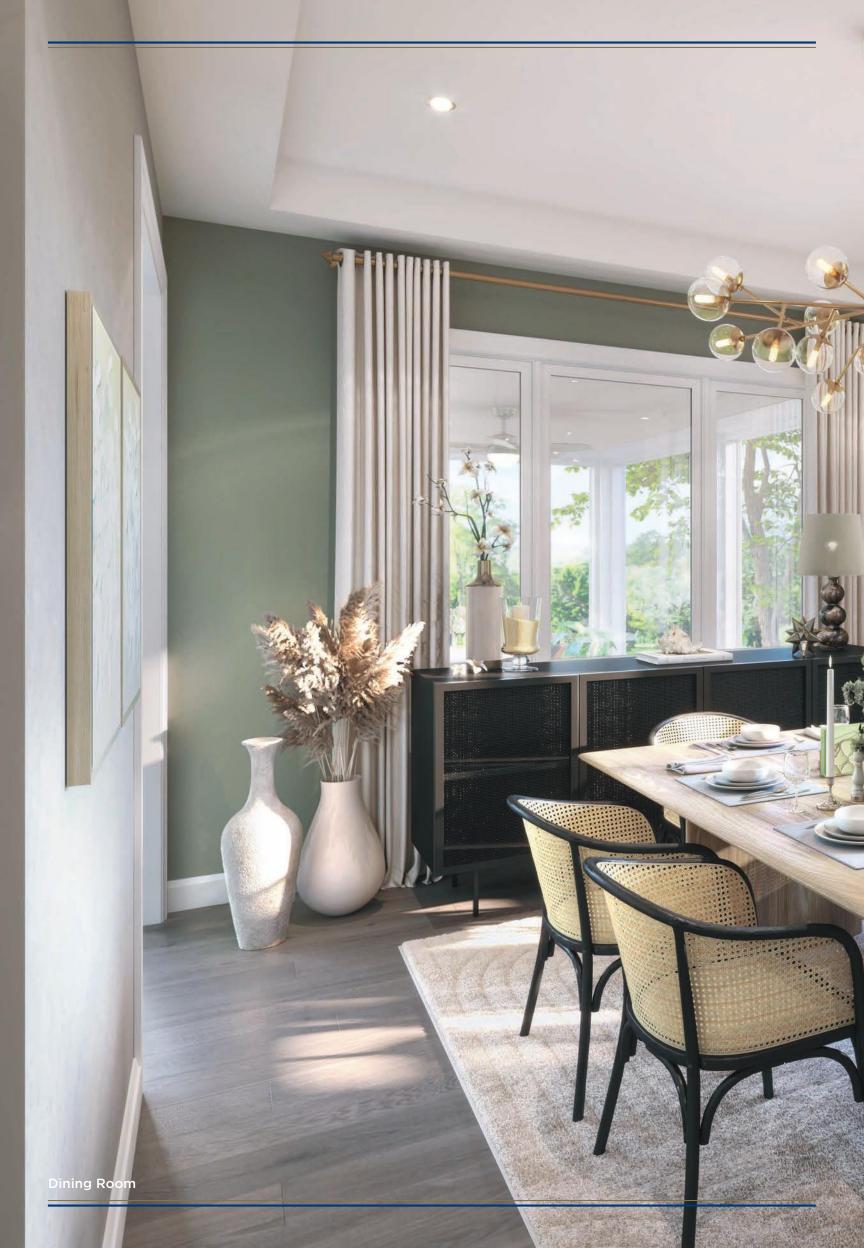

#### Indulge in the elegance of exquisite dining rooms, where stunning finishes elevate your hosting experience.

Large windows invite abundant natural light, creating an airy ambiance that enhances every meal, while the rich texture of hardwood flooring adds warmth and sophistication. This harmonious blend of design elements transforms your dining space into a refined setting, perfect for entertaining or enjoying intimate family dinners.