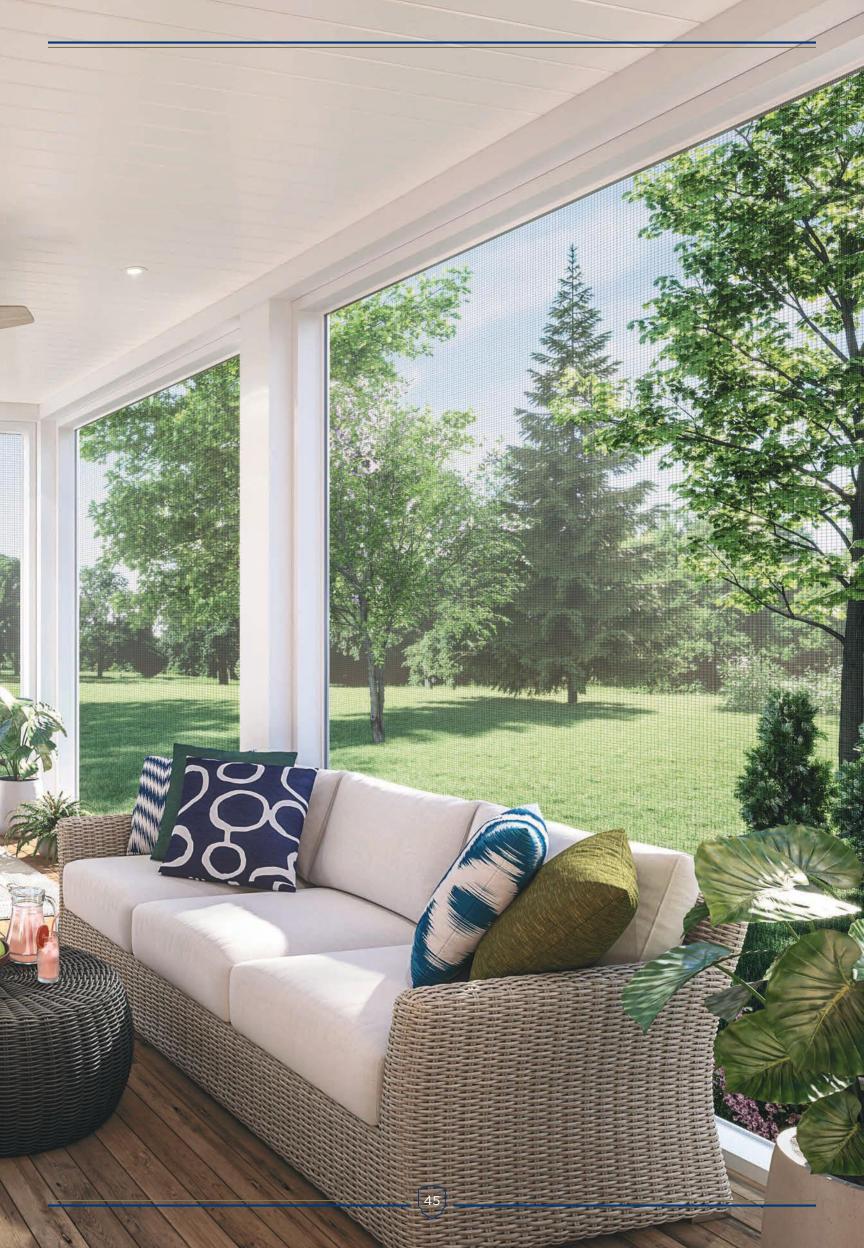

# THREE-SEASON ROOMS.

### The perfect balance between indoor comfort and outdoor enjoyment — experience the changing seasons without compromising on convenience.

Enjoy your morning coffee, afternoon relaxation, or evening gatherings, while large windows and screened panels bring in natural light, fresh air, and scenic views. Your three-season room extends your living space and creates a tranquil retreat that feels like an outdoor oasis ideal for entertaining, unwinding with a book, or connecting with nature throughout the year.