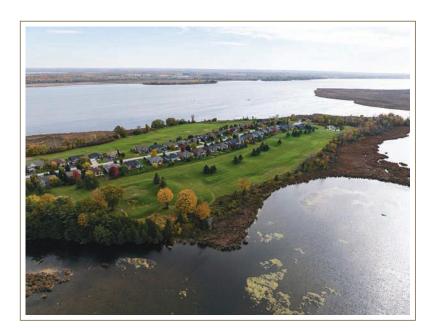

# A PERFECTLY SITUATED COMMUNITY IN A SERENE ENVIRONMENT.

#### -

Located on a spectacular peninsula, nestled between the serene Nonquon River and expansive Lake Scugog, Courts of King's Bay blends seamlessly into the established King's Bay Estates community in Seagrave. Envisioned with special regard for the neighbouring homes, this all-new bungalow portfolio comprising just forty-six homes embodies the natural beauty and tranquility that define this area.

# LIFE, MAJESTIC.

Your year-round getaway seamlessly blending refinement, wellness, and natural beauty.

The tranquil allure of four-season living, tree-lined boulevards, and a slower pace of life awaits along the scenic shores of Lake Scugog. Nestled within an established community, Courts of King's Bay invites you to call this picturesque lakeside peninsula home. This quaint, one-of-a-kind neighbourhood is not meant for out-of-town traffic, but rather for loved ones, neighbours, and friends. Courts of King's Bay exudes the peace and comfort that comes naturally when living off the beaten path.