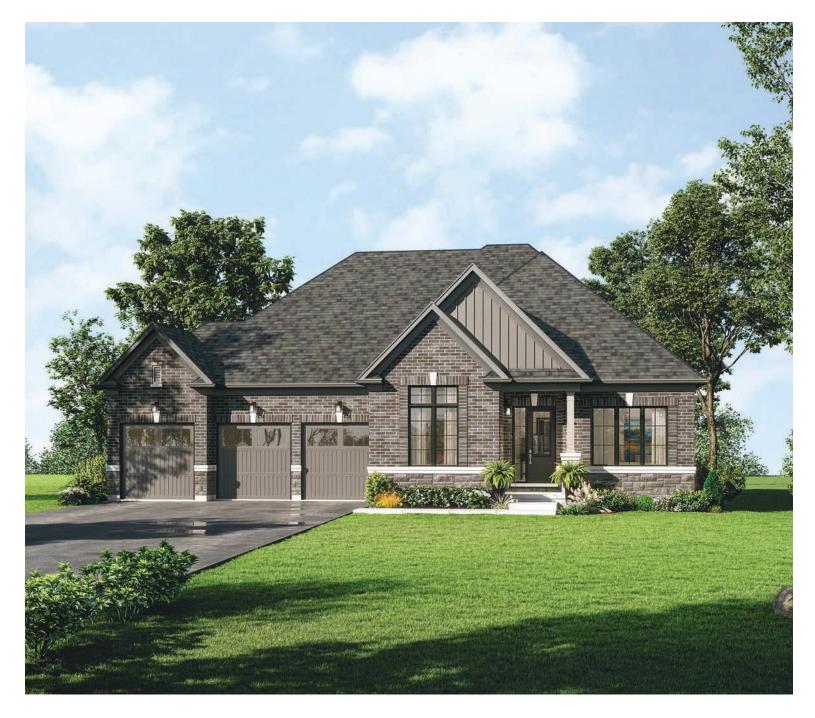

# TRADITIONALLY ELEGANT HOMES.

Introducing a collective of traditionally elegant homes, featuring rich stone, brick finishes, and enduring architectural details.

Each home is meticulously crafted to embody the sophistication and character of this established community, ensuring that every detail resonates with elegance. Ranging from approximately 2,400 to 3,000 square feet, these thoughtfully-designed homes offer optional lofts that provide flexible living space, ideal for families or accommodating overnight guests. The inclusion of spacious three-car garages, available in both a two-car plus tandem or traditional layout, guarantees ample room for your vehicles, hobbies, and storage needs. This attention to detail ensures that your home not only meets your practical requirements but also enhances your lifestyle with style and comfort.