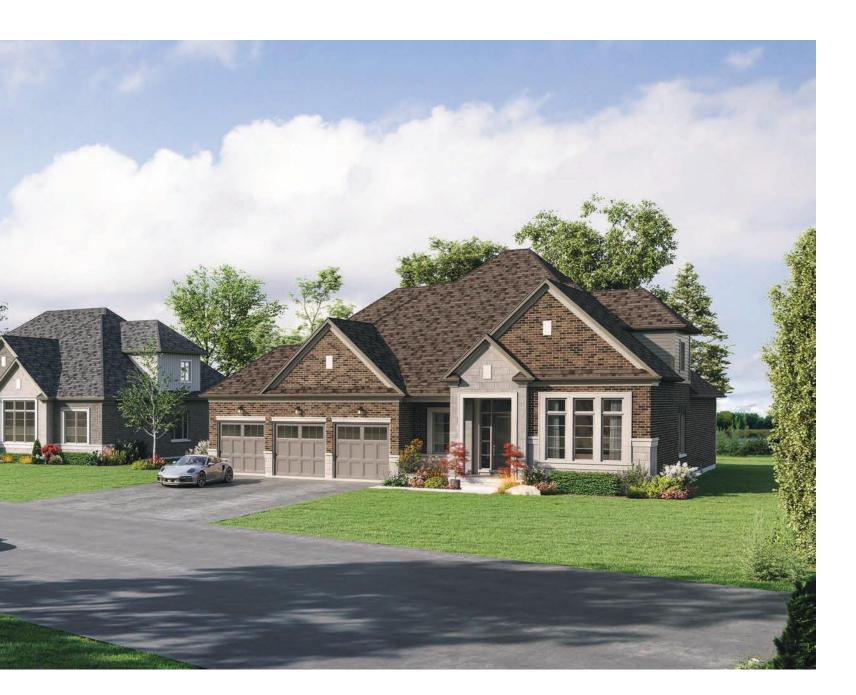

# TRADITIONALLY ELEGANT HOMES.

Introducing a collective of traditionally elegant homes, featuring rich stone, brick finishes, and enduring architectural details.

Each home is meticulously crafted to embody the sophistication and character of this established community, ensuring that every detail resonates with elegance. Ranging from approximately 2,400 to 3,000 square feet, these thoughtfully-designed homes offer optional lofts that provide flexible living space, ideal for families or accommodating overnight guests. The inclusion of spacious three-car garages, available in both a two-car plus tandem or traditional layout, guarantees ample room for your vehicles, hobbies, and storage needs. This attention to detail ensures that your home not only meets your practical requirements but also enhances your lifestyle with style and comfort.

# BUNGALOW LIVING.

THE BENEFITS OF

Enjoy floorplans that feature open-concept layouts designed to maximize living space and natural light. Thoughtfully-planned designs create a seamless flow between rooms, enhancing both functionality and comfort while making your home feel airy and expansive.