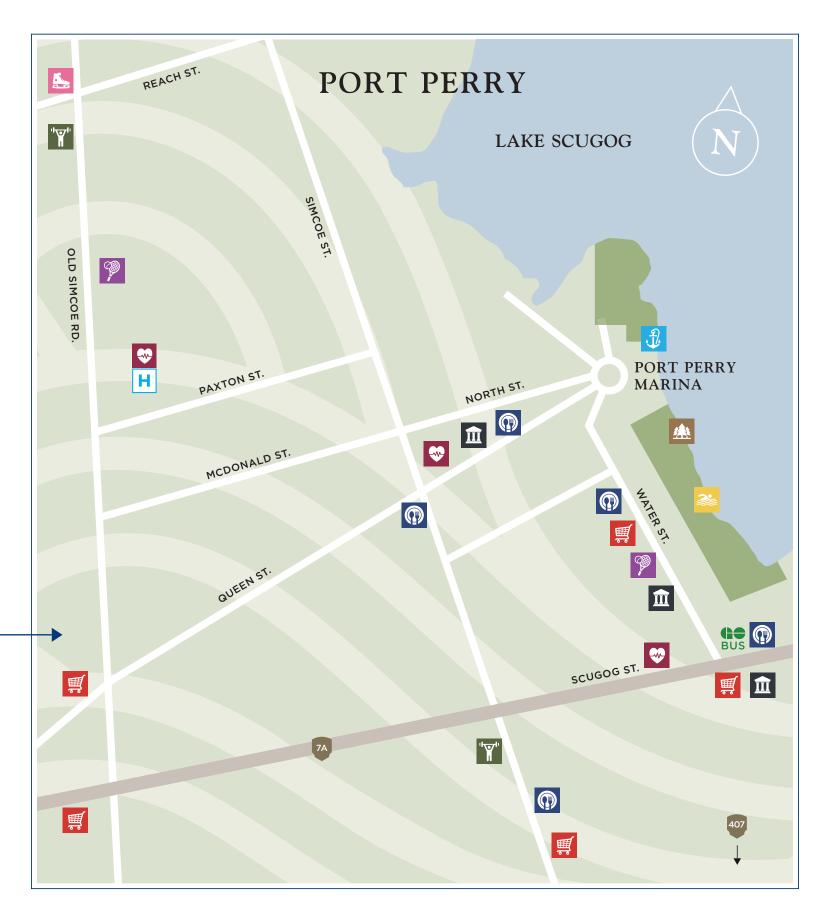

#### 

Port Perry's eclectic and vibrant downtown, just 10 minutes from Courts of King's Bay, is bustling with delightful boutiques, fine dining, eateries, and essential services, throughout the preserved and historic downtown.

#### Access the Essentials with Ease

For added peace of mind, Port Perry is home to a variety of modern health and wellness providers including the Port Perry Hospital, part of the Region's Lakeridge Health system. Here, you'll also find a variety of services including dental offices, postal services, hair salons, veterinarians, and more.

## PORT PERRY LOCAL AMENITIES

Entertainment Everyday Essentials

**Boat Launches** Recreational Details

Parks

Beaches

25

Fitness