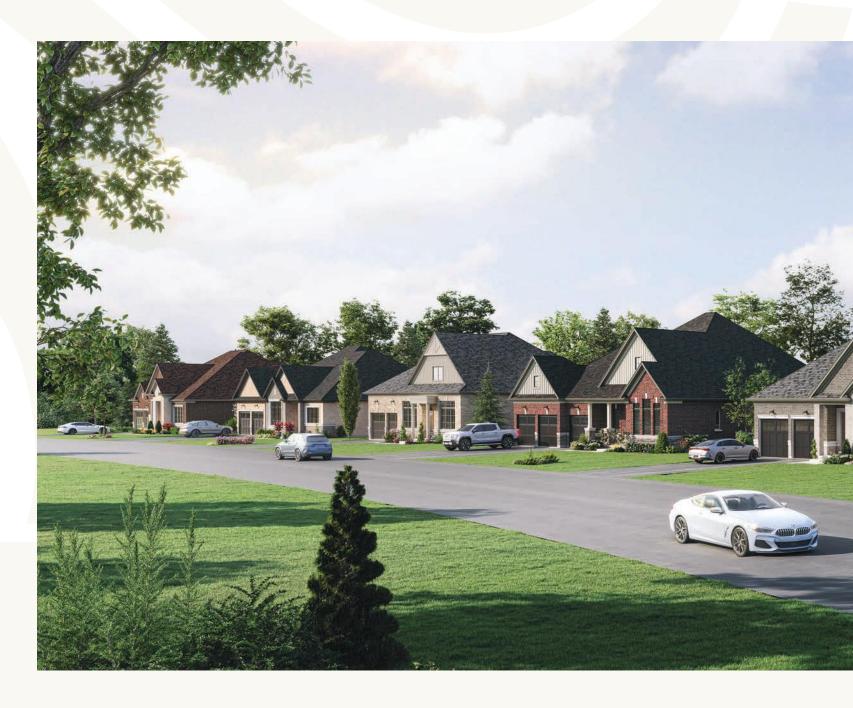

# COURTS OF KING'S BAY.

Within the quiet scenery of King's Bay, on the shores of Lake Scugog, this enclave of stunning executive bungalows and bungalow-lofts rests idyllically on expansive 65' and 75' lots.

#### -

Located on a spectacular peninsula, nestled between the serene Nonquon River and expansive Lake Scugog, Courts of King's Bay blends seamlessly into the established King's Bay Estates community in Seagrave. Envisioned with special regard for the neighbouring homes, this all-new bungalow portfolio comprising just forty-six homes embodies the natural beauty and tranquility that define this area.

# TRADITIONALLY ELEGANT HOMES.

Introducing a collective of traditionally elegant homes, featuring rich stone, brick finishes, and enduring architectural details.

Each home is meticulously crafted to embody the sophistication and character of this established community, ensuring that every detail resonates with elegance. Ranging from approximately 2,400 to 3,000 square feet, these thoughtfully-designed homes offer optional lofts that provide flexible living space, ideal for families or accommodating overnight guests. The inclusion of spacious three-car garages, available in both a two-car plus tandem or traditional layout, guarantees ample room for your vehicles, hobbies, and storage needs. This attention to detail ensures that your home not only meets your practical requirements but also enhances your lifestyle with style and comfort.