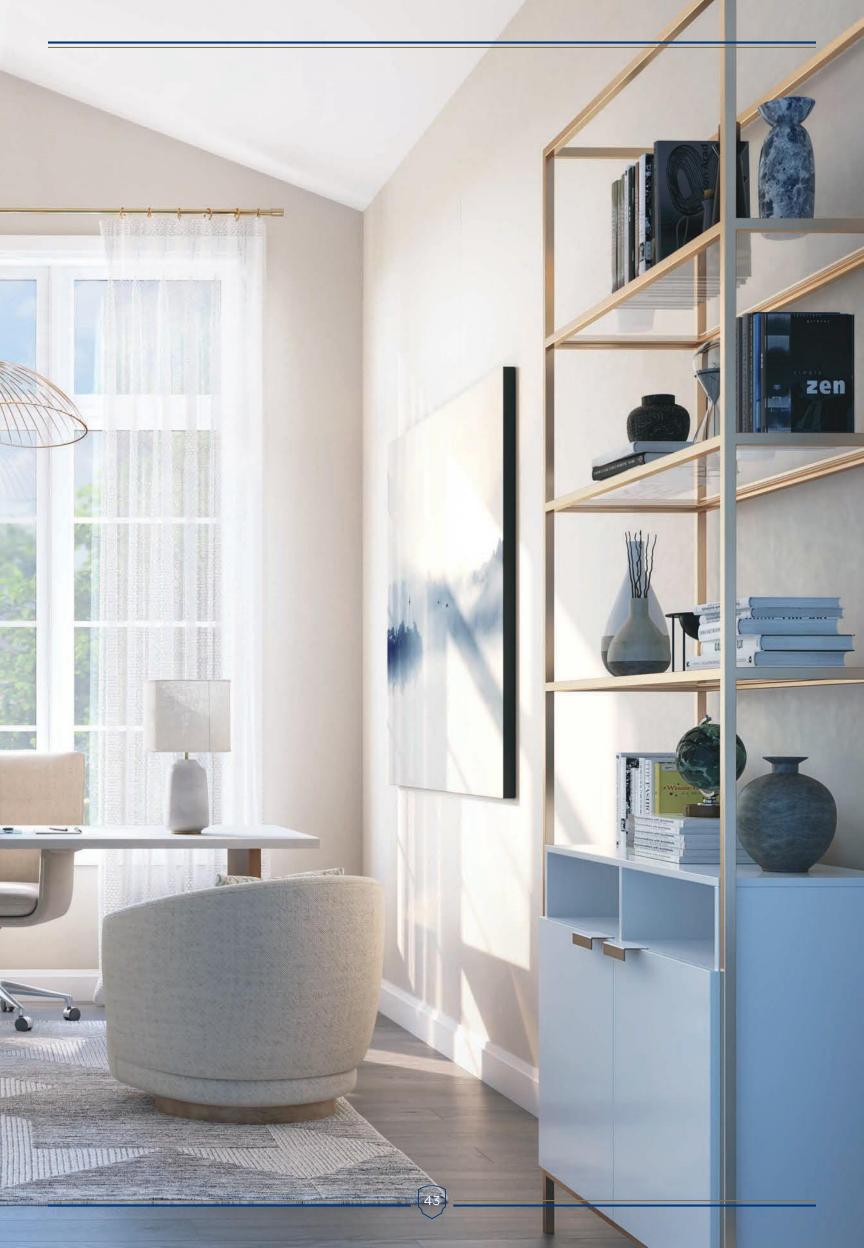

# STUNNING WORKSPACES.

### Bright and cheerful home offices create an inviting atmosphere that enhances productivity and creativity.

Sunlight-flooded offices foster an uplifting environment, helping to boost focus and creativity. These spaces are designed for both work and relaxation, making them perfect for tackling tasks or unwinding with a good book.