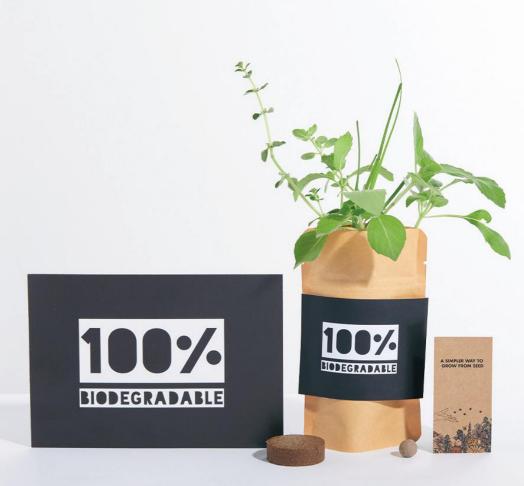

## **Grow Pouch**

Help protect the planet's bee population and lift moods with the **joy of growing** your own plants, herbs and trees. **Grow Pouches** are the perfect simple **grow kit**, complete with **innovative seedball** that will germinate in around 7-14 days. A **biodegradable** kraft pouch, **growing instructions** and organic soil coin complete our best-seller. A full colour label or premium belly wrap maximise your logo or message.

Pouches can be **bulk packed** or sent **individually** by Royal Mail tracked **24** or **48hr** service.

### Looking for something different?

With a little time and volumes greater than 1000 pcs we are able to source **specialist seeds** to tie in with colours or themes of the brand or event.

Made in the UK