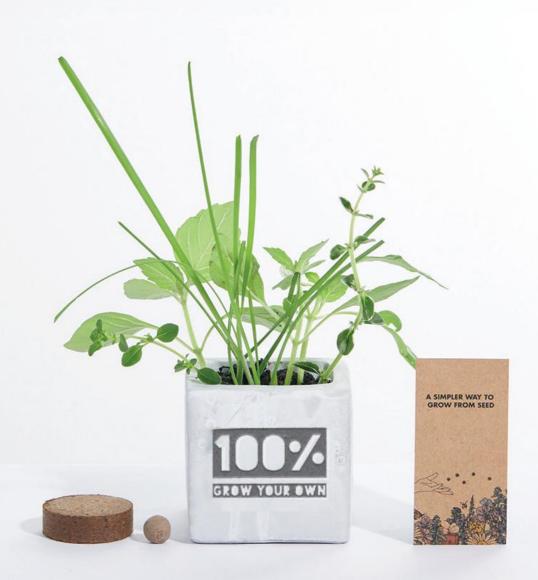

### Plants

Modern and minimalist. These **sustainable** concrete or aluminium pots come complete and planted with a plant of your choice ready to look good in any office or home.

Pots come in a **6cm** or **9cm** cube. The **marble** coloured concrete or **black** or **white** aluminium finish can either be **laser engraved** or **full colour printed** to one or more sides with a **message** or **design** of your choice.

Pots can be **bulk packed** or sent **individually** by Royal Mail tracked **24** or **48hr** service.

Made in the UK

Individual delivery

-----

Air purifier

US delivery

Mood enhancer

### Looking for something different?

With a little time and volumes greater than 500 pcs we are able to source **specialist plants** to tie in with colours or themes of the brand or event.