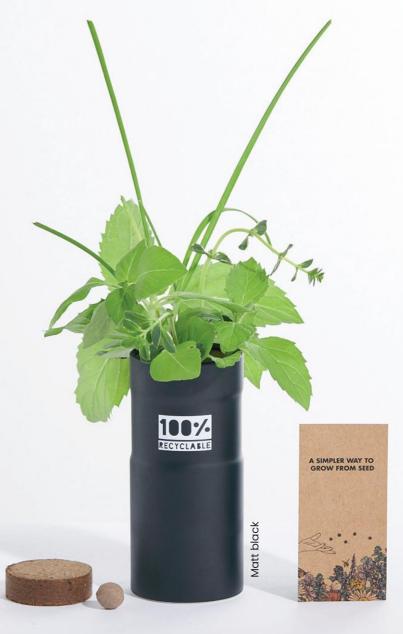

## Desktop Garden

Help protect the planet's bee population and lift moods with the joy of growing your own plants, herbs and trees. Recycled aluminium desktop gardens are the perfect desktop grow kit, complete with innovative seedball that will germinate in around 7-14 days. A reclaimed cork stopper, growing instructions and organic soil coin complete our best-seller. A full colour label or laser engraving maximise your logo or message. Available in brushed silver or matt black finish.