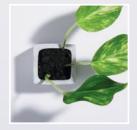

### Plants

Modern and minimalist. These **sustainable** concrete or aluminium pots come complete and planted with a plant of your choice ready to look good in any office or home.

Pots come in a **6cm** or **9cm** cube. The **marble** coloured concrete or **black** or **white** aluminium finish can either be **laser engraved** or **full colour printed** to one or more sides with a **message** or **design** of your choice.

Pots can be **bulk packed** or sent **individually** by Royal Mail tracked **24** or **48hr** service.

Made in the UK

Individual delivery

-----

Air purifier

US delivery

Mood enhancer