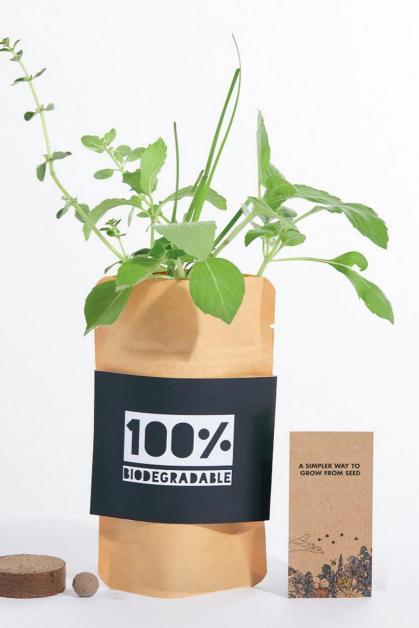

## **Grow Pouch**

Help protect the planet's bee population and lift moods with the **joy of growing** your own plants, herbs and trees. **Grow Pouches** are the perfect simple **grow kit**, complete with **innovative seedball** that will germinate in around 7-14 days. A **biodegradable** kraft pouch, **growing instructions** and organic soil coin complete our best-seller. A full colour label or premium belly wrap maximise your logo or message.

Pouches can be **bulk packed** or sent **individually** by Royal Mail tracked **24** or **48hr** service.

### Looking for something different?

With a little time and volumes greater than 1000 pcs we are able to source **specialist seeds** to tie in with colours or themes of the brand or event.

Made in the UK