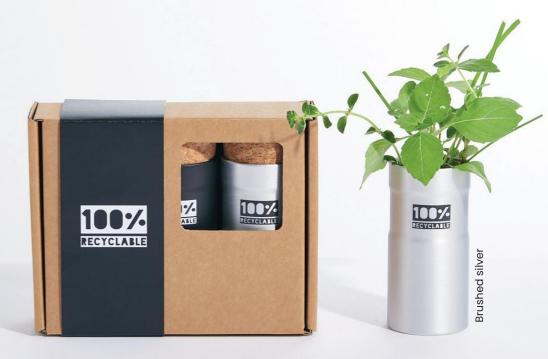

### Desktop Garden Box of 3

Help protect the planet's bee population and lift moods with the **joy of growing** your own plants, herbs and trees. **Recycled** aluminium desktop gardens are the perfect desktop **grow kit**, complete with **innovative seedball** that will germinate in around 7-14 days. A reclaimed cork stopper, **growing instructions** and organic soil coin complete our best-seller. A full colour label or laser engraving maximise your logo or message. Available in **brushed silver** or **matt black** finish. Full colour label to the pack or custom print from 100 packs.