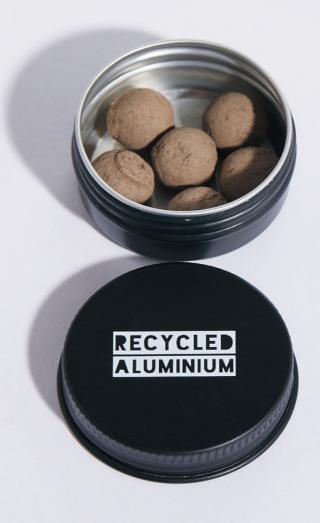

## Desktop Garden

Help protect the planet's bee population and lift moods with the joy of growing your own plants, herbs and trees. Recycled aluminium desktop gardens are the perfect desktop grow kit, complete with innovative seedball that will germinate in around 7-14 days. A reclaimed cork stopper, growing instructions and organic soil coin complete our best-seller. A full colour label or laser engraving maximise your logo or message. Available in brushed silver or matt black finish.