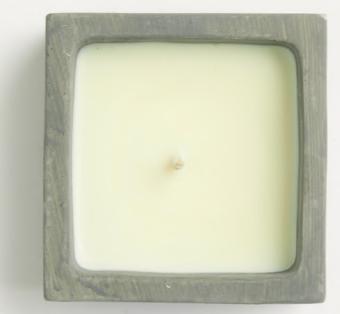

## Candles

Modern and minimalist. **100% natural soy wax**. Feel the stresses melt away in a warm glow at home or in the office. All our candles are **hand-poured in Kent** to produce the ideal locally sourced **vegan** gift.

Detailed **laser engraving** or **full colour print** to one or more sides. Packaged in a plain kraft box or optionally a kraft box with full colour belly wrap to create a premium retail presentation.

Pots can be **bulk packed** or boxed and sent **individually** by Royal Mail tracked **24** or **48hr** service.

Made in the UK

Vegan

Reusable

Soy

Mood enhancer