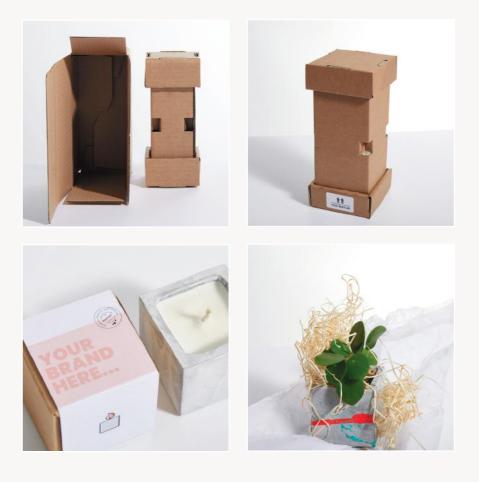

# Packaging

It's all in the packaging, often overlooked **presentation is everything**. All our packaging options are **sustainable** and **recyclable** and made in the UK. We use local companies to create bespoke formats to ensure a real **WOW!** on receipt.

All of our products can be **bulk shipped** to a central warehouse or they can be **individually packaged** and posted to individual addresses. We are set up for **large scale fulfilment**, it's what we do, and have managed many large projects for **biggest of brands**.

## Custom Hampers

Available for both **6cm and 9cm pots – plants and candles**; add one of each or two of the same? Create a special **WOW** with our beautiful **Kraft hamper** and two **personalised** pots. A bed of natural wood wool, a card or special message can be added and each of the pots can be individually personalised as well as branded.

Hampers can be **bulk packed** or sent **individually** by Royal Mail tracked **24** or **48hr** service.

Made in the UK

Individual delivery

Reusable

Vegan

Lead-time 2 weeks