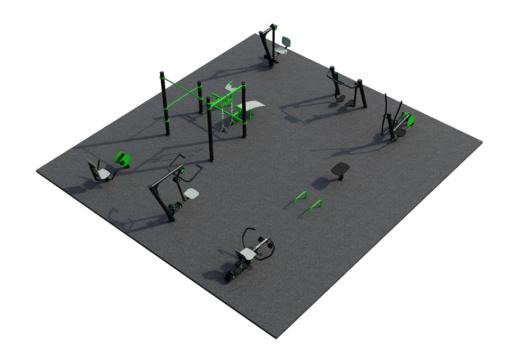

## FitStay 4

Unlock the full potential of your hotel with the FitStay 4 Outdoor Fitness Park. Designed to inspire and motivate, this exceptional outdoor fitness facility will leave a lasting impression on your guests. Featuring a wide array of top-of-the-line exercise equipment, FitStay 4 offers a one-of-a-kind fitness experience amidst the natural beauty of your hotel surroundings.

## Attributes

| Product code | 1-3-254    |
|--------------|------------|
| Certificate  | EN 16630   |
| Age group    | 14 + years |
| Designed for | Hotels     |
| Capacity     | 28 people  |
| Fall height  | 1.3 m      |