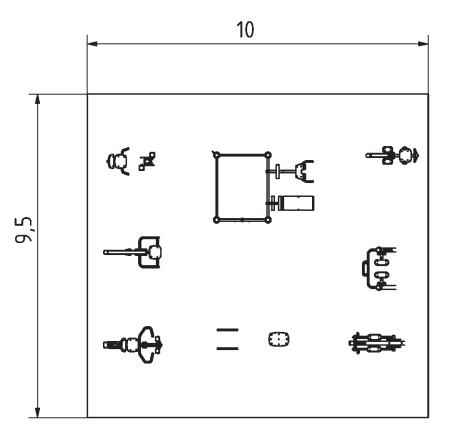

## Attributes

| Product code | 1-3-254    |
|--------------|------------|
| Certificate  | EN 16630   |
| Age group    | 14 + years |
| Designed for | Hotels     |
| Capacity     | 28 people  |
| Fall height  | 1.3 m      |

## **Technical specification**

Anchoring option Net weight Material Anti-corrosion possibilty Total Area Color options For more color options, discuss with your sales representative.

## Warranty

In-ground or surface Structure 25-15 years 944 kg Steel 5-10 years S235 Paint Plastic 5-10 years Galvanized or EPD 95 m<sup>2</sup> Rubber Moving parts Detailed information in the warranty document