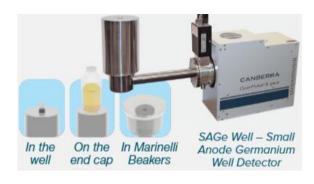

#### Standard HPGe Detectors

- Wide variety of High Purity Germanium (HPGe) detectors for Gamma Spectroscopy
  - ► SEGe P-type Standard Coaxial
  - REGe N-type Reverse Electrode
  - XtRa Extended Range
  - ▶ BEGe Broad Energy
  - Ultra-LEGe & LEGe Low Energy
  - SAGe Small Anode Germanium Well
    - All environmental counting needs served by a single detector
  - Standard Ge Well Germanium Well
- HPGe Detectors offer sharp, highly resolved spectral data
  - Best available detector technology for identification and quantification of complex gamma spectra
    - Lower Red/Blue Spectrum HPGe
    - Upper Green Spectrum Nal(TI); another commonly used gamma detector technology
- Variety of Cryostats
  - ► Laboratory Vertical or Horizontal with 30-liter or smaller Dewars
    - LN<sub>2</sub> or Electrically cooled
  - Portable All-attitude MAC & Big MAC
- Ultra Low Background (ULB) options for HPGe detectors via:
  - Special cryostat materials
  - Remote Detector Chamber (RDC) to separate the preamplifier from detector crystal and allow back-shielding