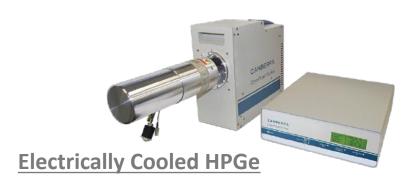

#### Standard HPGe Detectors

- Wide variety of High Purity Germanium (HPGe) detectors for Gamma Spectroscopy
  - ► SEGe P-type Standard Coaxial
  - REGe N-type Reverse Electrode
  - XtRa Extended Range
  - ▶ BEGe Broad Energy
  - Ultra-LEGe & LEGe Low Energy
  - SAGe Small Anode Germanium Well
    - All environmental counting needs served by a single detector
  - Standard Ge Well Germanium Well
- HPGe Detectors offer sharp, highly resolved spectral data
  - Best available detector technology for identification and quantification of complex gamma spectra
    - Lower Red/Blue Spectrum HPGe
    - Upper Green Spectrum Nal(TI); another commonly used gamma detector technology
- Variety of Cryostats
  - ► Laboratory Vertical or Horizontal with 30-liter or smaller Dewars
    - LN<sub>2</sub> or Electrically cooled
  - Portable All-attitude MAC & Big MAC
- Ultra Low Background (ULB) options for HPGe detectors via:
  - Special cryostat materials
  - Remote Detector Chamber (RDC) to separate the preamplifier from detector crystal and allow back-shielding