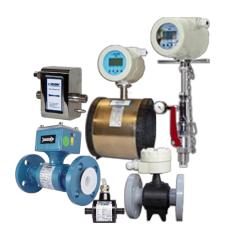

# The product offering are as follows:

- -Measurement and sensors Pressure / Temperatures / Flow / LVDT / Vibration
- -Control and Data Acquisition- Multiloop Controller, PID, Indicator, RTU, ETH IO
- -Media Convertor & Networking- Protocol Convertor, Rugged ETH Switch, Routers
- -Visualization HMI and Rugged Display, IPC, Box PC, Large Display
- -Analysers and Gas detector- H2S , VOC , CO analyser / detector
- -Digital Transformation solutions SCADA/ERP/Historian / Analytics/IoT
- SCADA, Historian, Analytics and IoT with

# **Measurement & sensing**

advancetech KEEPS YOU AHEAD

- Flow Turbine , Mass, Thermal Mass
- Pressure sensors, Temp , Combined Pr & temp
- Vortex , Coriolis
- Rotameter single / multi tube
- LVDT , Vibration
- Dosing Flow meter
- Primary Flow Calibrator/Prover