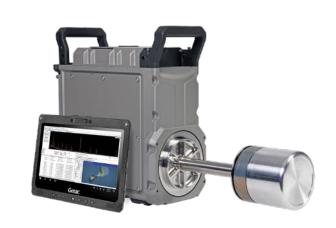

# Radiation Monitoring Systems for Nuclear Power Plants

**Scintillation Detectors** 

**Portable HPGe** 

#### Standard HPGe Detectors

- Wide variety of High Purity Germanium (HPGe) detectors for Gamma Spectroscopy
  - ► SEGe P-type Standard Coaxial
  - REGe N-type Reverse Electrode
  - XtRa Extended Range
  - ▶ BEGe Broad Energy
  - Ultra-LEGe & LEGe Low Energy
  - SAGe Small Anode Germanium Well
    - All environmental counting needs served by a single detector
  - Standard Ge Well Germanium Well
- HPGe Detectors offer sharp, highly resolved spectral data
  - Best available detector technology for identification and quantification of complex gamma spectra
    - Lower Red/Blue Spectrum HPGe
    - Upper Green Spectrum Nal(TI); another commonly used gamma detector technology
- Variety of Cryostats
  - ► Laboratory Vertical or Horizontal with 30-liter or smaller Dewars
    - LN<sub>2</sub> or Electrically cooled
  - Portable All-attitude MAC & Big MAC
- Ultra Low Background (ULB) options for HPGe detectors via:
  - Special cryostat materials
  - Remote Detector Chamber (RDC) to separate the preamplifier from detector crystal and allow back-shielding