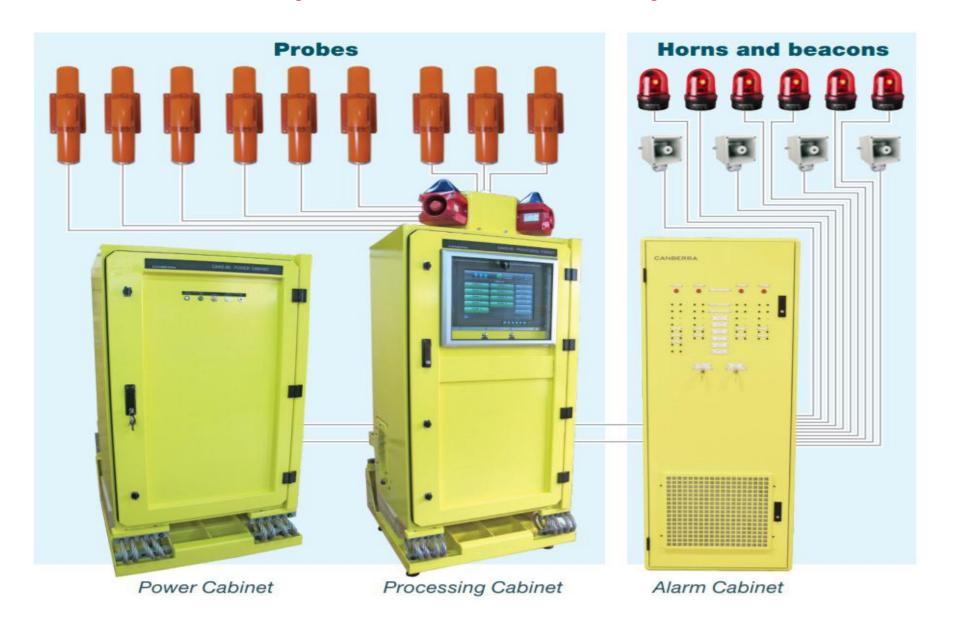

LIES** 



**ELECTRICAL PENETRATION ASSEMBLIES** 



# Radiation Monitoring Systems for Nuclear Power Plants









Mobile Iodine Monitor

Noble Gas Monitor

- Typical Measurement Ranges:
  - 85Kr: 3.7 10<sup>+4</sup> to 3.7 10<sup>+14</sup> Bq/m3 (10<sup>-6</sup> to 10<sup>+4</sup> μCi/cc)
  - <sup>133</sup>Xe: 3.7 10<sup>+4</sup> to 1.8 10<sup>+13</sup> Bq/m3 (10<sup>-6</sup> to 5 10<sup>+2</sup>
    μCi/cc)
- Nuclear: IEC60761-1-2-3-4

**Effluent Release Monitors** 

#### **PING Monitors**

- EMC: 2014/30/EU and 2014/35/EU, EPRI 102323,
   RG1.180, IEC61000-6-2 and IEC61000-6-4
- MTBF: > 20 000 hours
- TID (processing unit): 100 Gy (10+4 rad)
- Local processing and display unit (LPDU) equipped with Modular Cards for Maintenance free Operation.



# Criticality Accident Alarm Systems





# Radiation Monitoring Systems for Nuclear Power Plants







**Mobile Alpha Beta Particulate Monitor** 

# **Detection and Measurement**



# The C&C monitors portfolio includes the following Product Lines:

- •Whole Body Contamination Monitor
- Hand Foot Monitor
- •Gamma Portal Monitor
- •Tool & Object Monitor
- Vehicle Monitor
- Conveyor Monitor
- Large Item & Clearance Monitor
- Supervisory System

### **Dosimetry Telemetry Systems**

- Electronic Dosimetry
- Passive Dosimetry
- Telemetry Solutions
- Health Physics and Access Control Software



DMC 3000™Electronic Dosimeter

### **Military CBRNe Instruments**

- Military Dosimeters
- Survey and Handheld
- •Naval Shipboard Systems

#### **Portable Radiation Measurement**

- •Handheld Health Physics
- •GM Tube Detectors
- •Gamma Im