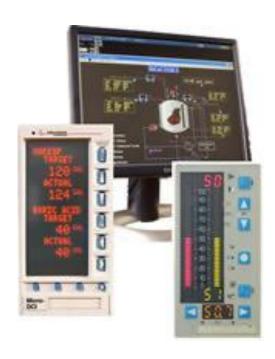

### **Multiloop Controllers**

# MicroMod controllers have been proven in nuclear power generation plants worldwide, in a host of applications including:

- •Feedwater control systems (FWCS)
- •Heater drain controls
- Moister separator heaters
- •Reactor Coolant System (RCS) makeup operations
- Chemical and Volume Control systems (CVCS)
- •Startup feedwater heater controls
- Cooling water temperature control
- •Steam generator controls
- Sump level controls
- •Bleed condenser and cooling water controls
- •Recirculation flow controls
- •Main generator hydrogen cooling system
- Moderator temperature control
- Training simulators