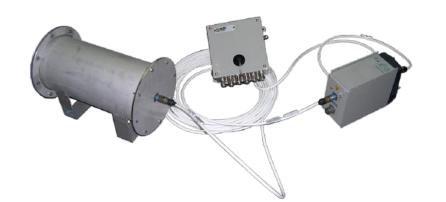

# Steam generator leak monitors

Mirion designed a detector assembly based on NaI(TI) scintillation detector coupled to a photomultiplier tube specifically developed to perform 16N monitoring under severe environmental conditions. The SGLM (with or without shielding) is a non-intrusive system, providing fast measurements and minimizing the need of taking frequent samples for laboratory analysis. The estimation of the leak rate is then given by either a LPU, LPDU or DAK that processes the signal coming from the detector.

SGLM 202K™ Steam Generator Leak Rate Monitor

SGLM 201K™

**Steam Generator Leak Rate Monitor** 