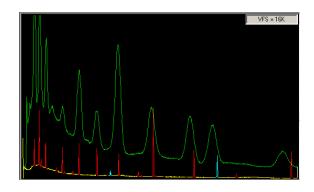

#### Standard HPGe Detectors

- Wide variety of High Purity Germanium (HPGe) detectors for Gamma Spectroscopy
  - ► SEGe P-type Standard Coaxial
  - REGe N-type Reverse Electrode
  - XtRa Extended Range
  - ▶ BEGe Broad Energy
  - Ultra-LEGe & LEGe Low Energy
  - SAGe Small Anode Germanium Well
    - All environmental counting needs served by a single detector
  - Standard Ge Well Germanium Well
- HPGe Detectors offer sharp, highly resolved spectral data
  - Best available detector technology for identification and quantification of complex gamma spectra
    - Lower Red/Blue Spectrum HPGe
    - Upper Green Spectrum Nal(TI); another commonly used gamma detector technology
- Variety of Cryostats
  - ► Laboratory Vertical or Horizontal with 30-liter or smaller Dewars
    - LN<sub>2</sub> or Electrically cooled
  - Portable All-attitude MAC & Big MAC
- Ultra Low Background (ULB) options for HPGe detectors via:
  - Special cryostat materials
  - Remote Detector Chamber (RDC) to separate the preamplifier from detector crystal and allow back-shielding