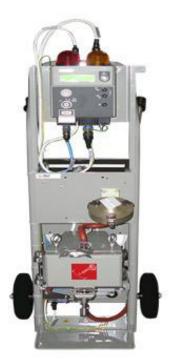

# Steam generator leak monitors

Mirion designed a detector assembly based on NaI(TI) scintillation detector coupled to a photomultiplier tube specifically developed to perform 16N monitoring under severe environmental conditions. The SGLM (with or without shielding) is a non-intrusive system, providing fast measurements and minimizing the need of taking frequent samples for laboratory analysis. The estimation of the leak rate is then given by either a LPU, LPDU or DAK that processes the signal coming from the detector.

SGLM 202K™ Steam Generator Leak Rate Monitor

SGLM 201K™

**Steam Generator Leak Rate Monitor** 