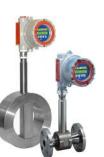

# **Measurement & sensing**

advancetech KEEPS YOU AHEAD

- Flow Turbine , Mass, Thermal Mass
- Pressure sensors, Temp , Combined Pr & temp
- Vortex , Coriolis
- Rotameter single / multi tube
- LVDT , Vibration
- Dosing Flow meter
- Primary Flow Calibrator/Prover