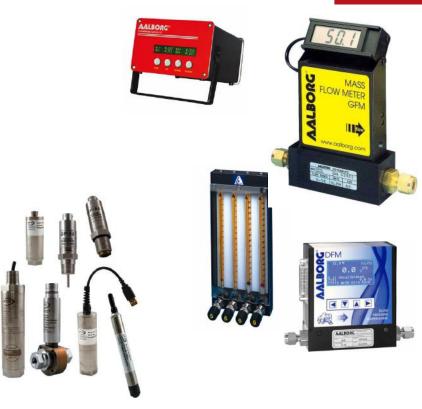

# The product offering are as follows:

- -Measurement and sensors Pressure / Temperatures / Flow / LVDT / Vibration
- -Control and Data Acquisition- Multiloop Controller, PID, Indicator, RTU, ETH IO
- -Media Convertor & Networking- Protocol Convertor, Rugged ETH Switch, Routers
- -Visualization HMI and Rugged Display, IPC, Box PC, Large Display
- -Analysers and Gas detector- H2S , VOC , CO analyser / detector
- -Digital Transformation solutions SCADA/ERP/Historian / Analytics/IoT
- SCADA, Historian, Analytics and IoT with

# **Measurement & sensing**

advancetech KEEPS YOU AHEAD

- Flow Turbine , Mass, Thermal Mass
- Pressure sensors, Temp , Combined Pr & temp
- Vortex , Coriolis
- Rotameter single / multi tube
- LVDT , Vibration
- Dosing Flow meter
- Primary Flow Calibrator/Prover