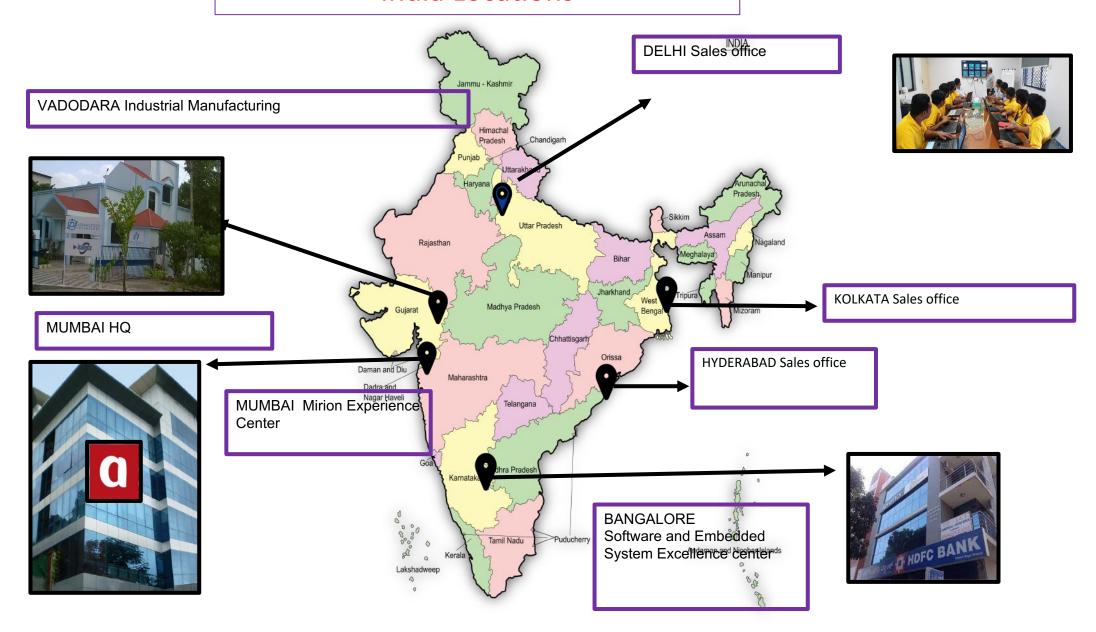

# **Group Companies**

**Group Companies** 

1995

Founded by Technocrats

#### Mumbai

HQ, with offices in Bengaluru, Hyderabad. Kolkata, Delhi ,Dubai UAE 150+

Employees. (and growing!)

### **India Locations**