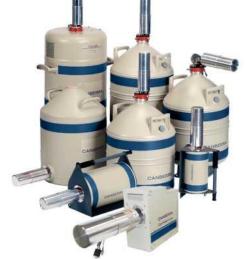

#### Standard HPGe Detectors

- Wide variety of High Purity Germanium (HPGe) detectors for Gamma Spectroscopy
  - ► SEGe P-type Standard Coaxial
  - REGe N-type Reverse Electrode
  - XtRa Extended Range
  - ▶ BEGe Broad Energy
  - Ultra-LEGe & LEGe Low Energy
  - SAGe Small Anode Germanium Well
    - All environmental counting needs served by a single detector
  - Standard Ge Well Germanium Well
- HPGe Detectors offer sharp, highly resolved spectral data
  - Best available detector technology for identification and quantification of complex gamma spectra
    - Lower Red/Blue Spectrum HPGe
    - Upper Green Spectrum Nal(TI); another commonly used gamma detector technology
- Variety of Cryostats
  - ► Laboratory Vertical or Horizontal with 30-liter or smaller Dewars
    - LN<sub>2</sub> or Electrically cooled
  - Portable All-attitude MAC & Big MAC
- Ultra Low Background (ULB) options for HPGe detectors via:
  - Special cryostat materials
  - Remote Detector Chamber (RDC) to separate the preamplifier from detector crystal and allow back-shielding