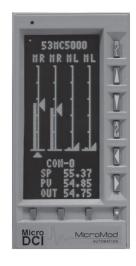

### **Multiloop Controllers**

# MicroMod controllers have been proven in nuclear power generation plants worldwide, in a host of applications including:

- •Feedwater control systems (FWCS)
- •Heater drain controls
- Moister separator heaters
- •Reactor Coolant System (RCS) makeup operations
- Chemical and Volume Control systems (CVCS)
- •Startup feedwater heater controls
- Cooling water temperature control
- •Steam generator controls
- Sump level controls
- •Bleed condenser and cooling water controls
- •Recirculation flow controls
- •Main generator hydrogen cooling system
- Moderator temperature control
- Training simulators