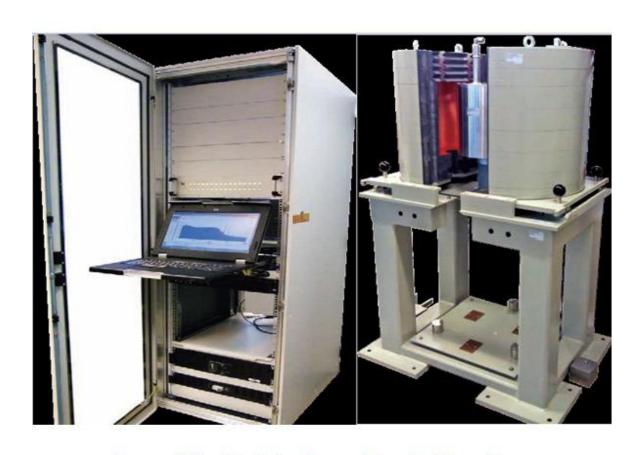

# Radiation Monitoring Systems for Nuclear Power Plants

**Scintillation Detectors** 

**Portable HPGe** 

### Mirion-Canberra Health Physics Products