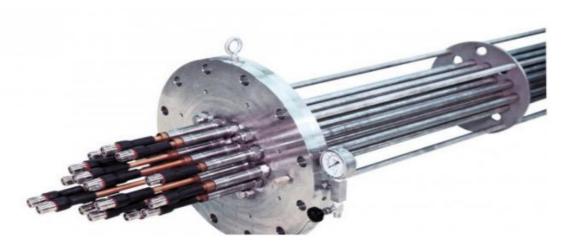

# Reactor In-Core & Ex-Core Detectors and Electronics

VALVES

**ELECTRICAL CONDUCTOR SEAL ASSEMBLIES** 

**ELECTRICAL PENETRATION ASSEMBLIES** 