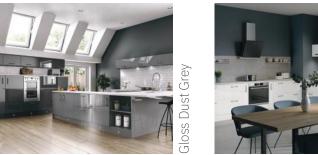

#### Finish

Smooth

Handled

Langley Smooth

Dust Grey Smooth
Light Grey Smooth

OXFS35-340\*

Langley Smoke Blue Smooth & Light Grey Smooth

White Smooth