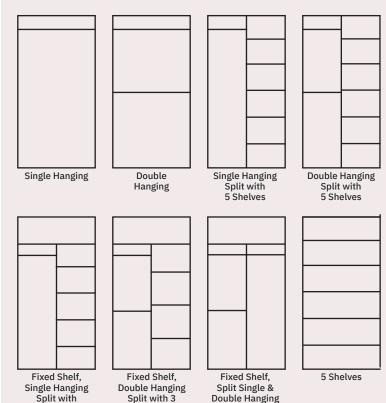

# + Bedroom Internal Options

. Shelves

4 Shelves

- + Wardrobes
- + Chests of Drawers
- + Dressing Tables