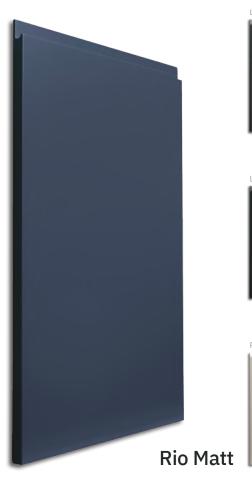

### **Rio** Matt

Create a stylish and inviting atmosphere with the Rio's matt colour palette that offers a subtle and understated look. Rio embodies minimalist styling at its best, with the routed J-pull handle.

#### **Finish**

Matt

J-Pull

Matt Light Grey

Matt Fir Green

Matt Dust Grey