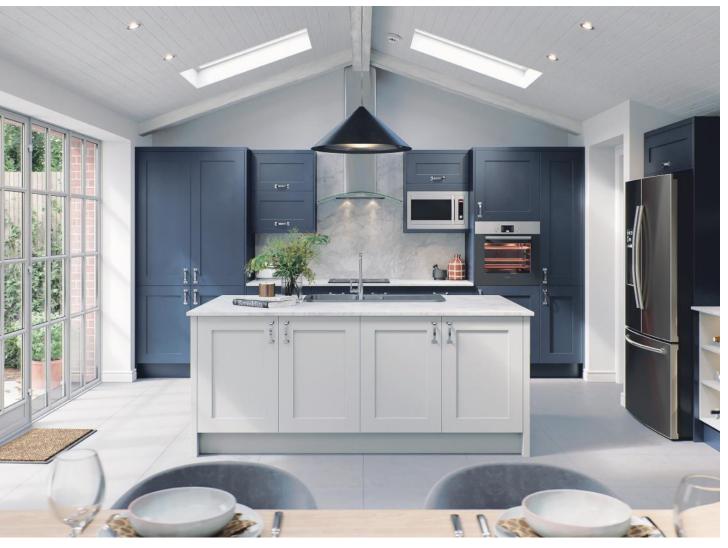

## Langley

Langley is the perfect blend of traditional form with contemporary design. The smooth painted finishes reinvigorate the Shaker style with a narrowed frame that adds to the contemporary appeal.

#### **Door Description**

Smooth Shaker with Square Frame Detail

#### Frame Width

70/80mm

#### Depth

18mm

#### Finish

Smooth

Handled

Langley Smooth

Dust Grey Smooth
Light Grey Smooth

OXFS35-340\*

Langley Smoke Blue Smooth & Light Grey Smooth

White Smooth