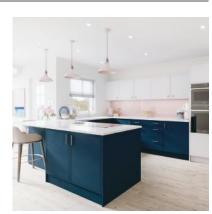

### **Rio** Matt

Create a stylish and inviting atmosphere with the Rio's matt colour palette that offers a subtle and understated look. Rio embodies minimalist styling at its best, with the routed J-pull handle.

#### **Finish**

Matt

J-Pull

Matt Light Grey

Matt Fir Green

Matt Dust Grey