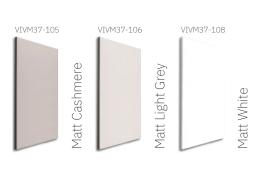

## **Podium** Matt

Choose the latest in contemporary design with the smooth matt door range, Podium. With a wide range of colour options, design your kitchen to create the atmosphere that best suits you.

#### **Features**

**Door Description** 

1 Piece Slab

#### Reverse Finish

Matching Matt Melamine

#### Depth

18mm

#### **Finish**

Matt

VIVM37-202

## Podium Matt Anthracite

Matt White

Matt Regiment