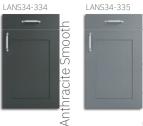

## Cadence

The Cadence door is perfect for those who want to add a touch of traditional elegance to their kitchen. V-grooves and chamfered edges combine with woodgrain effect to add depth and texture with a touch of natural warmth.

#### **Door Description**

5 Piece Shaker (V-Grooves) with Square Frame Detail

#### Frame Width

120mm

#### Depth

22mm

#### Finish

Woodgrain Effect

Handled

Kitchen

Cadence Grained

## Cadence Anthracite Grained

Dust Grey Grained

Indigo Grained

Fir Green Grained