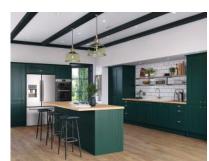

## Cadence

The Cadence door is perfect for those who want to add a touch of traditional elegance to their kitchen. V-grooves and chamfered edges combine with woodgrain effect to add depth and texture with a touch of natural warmth.