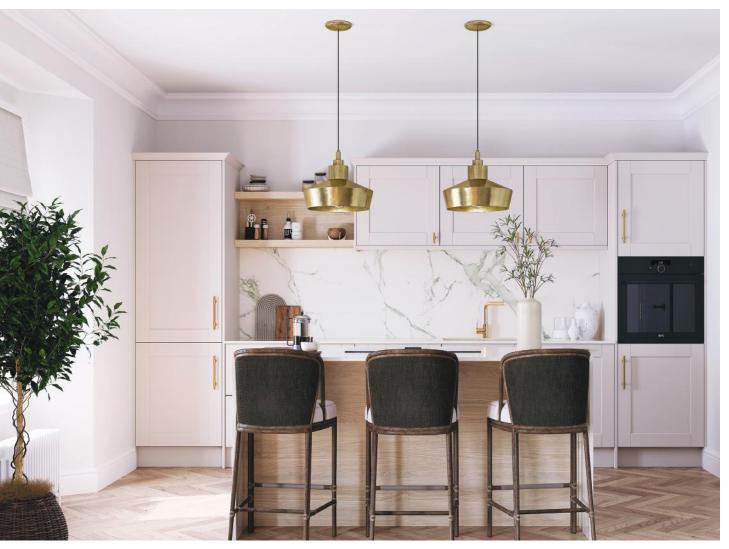

## Langley

Langley is the perfect blend of traditional form with contemporary design. The smooth painted finishes reinvigorate the Shaker style with a narrowed frame that adds to the contemporary appeal.