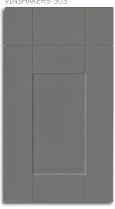

## **Belfry Cashmere Smooth**





Dove Grey & Graphite

## Vista Range

The Vista range of doors offers you the perfect choice to elevate your kitchen style. This versatile range of door styles is available in an array of finishes, perfect for classic, modern, or a design combining both.

#### **Features**

#### **Door Description**

These are the most popular door ranges from in the Vista portfolio, but please see our website (www.brownandhood.co.uk/vista) for more options.

#### Reverse Finish

Best Matched Matt Melamine

#### Depth

18mm

#### Finish

Various



VINMONACO5-37

Monaco - Matt Light Grey

#### VINALNWICK5-44



VINMATFEN5-45



Matfen - Light Grey Oak



Handled



Kitchen



Bedroom



Portree - Indigo Oak Grained

#### VINPREMIER5-49



VINSHAKER5-303



Shaker - Matt Onyx

#### **Finishes**







Lissa Oak

Grained

Ivory Oak

Grained

Alnwick - Matt Reed Green





Monaco - Matt Indigo & Matt White Grey

## Rio Gloss

Rio embodies minimalist styling at its best, with the routed J-pull handle. This door range is available in a spectrum of gloss finishes. Perfectly suited to providing you with a sleek modern look that is durable and easy to clean.

#### **Features**

#### **Door Description**

1 Piece Slab with Routed J-Pull Handle

#### Reverse Finish

Matching Matt Melamine

#### Depth

22mm

#### Finish

Gloss



J-Pull



Kitchen



Gloss Taupe Grey

Rio Gloss Regiment & Anthracite

### **Rio** Matt

Create a stylish and inviting atmosphere with the Rio's matt colour palette that offers a subtle and understated look. Rio embodies mi