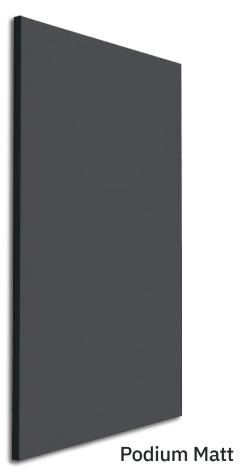

## **Podium** Matt

Choose the latest in contemporary design with the smooth matt door range, Podium. With a wide range of colour options, design your kitchen to create the atmosphere that best suits you.

#### **Features**

**Door Description** 

1 Piece Slab

#### Reverse Finish

Matching Matt Melamine

#### Depth

18mm

#### **Finish**

Matt

VIVM37-202

## Podium Matt Anthracite

Matt White

Matt Regiment