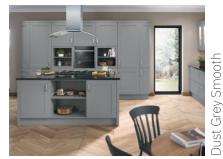

#### Finish

Smooth

Handled

Langley Smooth

Dust Grey Smooth
Light Grey Smooth

OXFS35-340\*

Langley Smoke Blue Smooth & Light Grey Smooth

White Smooth