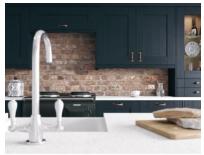

## Langley

Langley is the perfect blend of traditional form with contemporary design. The smooth painted finishes reinvigorate the Shaker style with a narrowed frame that adds to the contemporary appeal.