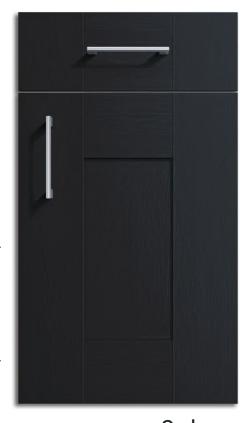

## Belfry Smooth/Grained

Introducing the Belfry door, a versatile style that can adapt to modern or traditional kitchen design. With a choice of highly authentic woodgrain effect or smooth finish, this door is both elegant and timeless.

#### **Door Description**

5 Piece Shaker (V-Grooves) with Inner Angled Frame Detail

#### Frame Width

95mm

#### Depth

18mm

#### Finish

Woodgrain Effect / Smooth

Handled

Kitchen

## **Belfry Cashmere Smooth**

Dove Grey & Graphite