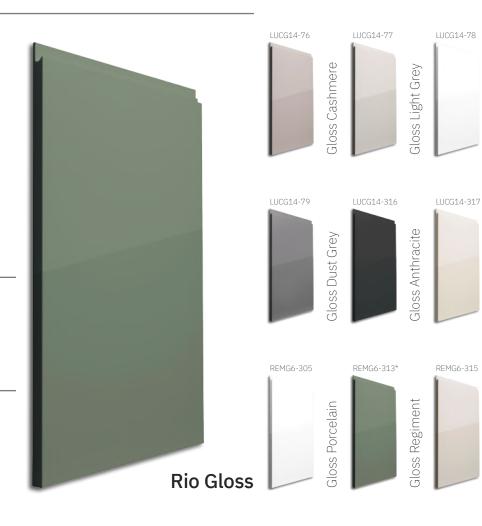

## Rio Gloss

Rio embodies minimalist styling at its best, with the routed J-pull handle. This door range is available in a spectrum of gloss finishes. Perfectly suited to providing you with a sleek modern look that is durable and easy to clean.

#### Finish

Gloss

J-Pull

Kitchen

Gloss Taupe Grey

Rio Gloss Regiment & Anthracite