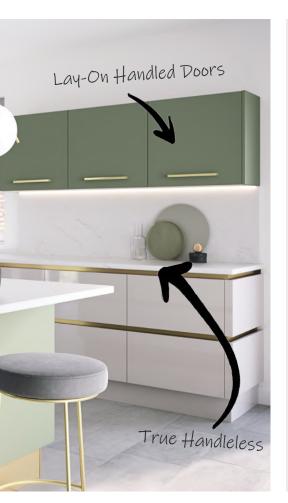

#### + True Handleless

True handleless design is a modern and sleek approach to kitchen design that eliminates the need for visible handles or knobs on your kitchen cabinets and drawers. Instead, the doors and drawers have hidden channels that allow you to easily open and close them.

One of the main benefits of true handleless design is that it creates a clean and minimalist look, which can be especially appealing if you're going for a contemporary or modern style in your kitchen. It also means that there are no handles or knobs to get in the way when you're cooking or cleaning, which can make your kitchen more functional and user-friendly.

True handleless design is a great option if you're looking for a modern and minimalist look in your kitchen. It can make your space feel streamlined, functional, and is a popular choice among homeowners who value both style and functionality.

Further detail at: www.brownandhood.co.uk/handleless

+ True Handleless Finishes

Silver Anodised

Graphite Powder Coated

Black Powder Coated

Bronze

**Brushed Brass** 

Copper