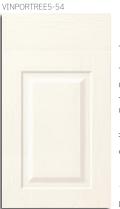

## Langley

Langley is the perfect blend of traditional form with contemporary design. The smooth painted finishes reinvigorate the Shaker style with a narrowed frame that adds to the contemporary appeal.

#### Finish

Smooth

Handled

Langley Smooth

Dust Grey Smooth
Light Grey Smooth

OXFS35-340\*

Langley Smoke Blue Smooth & Light Grey Smooth

White Smooth