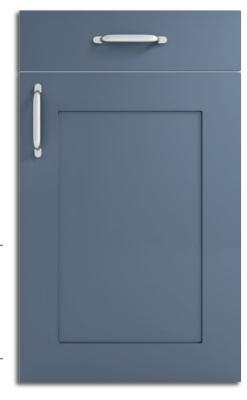

## Langley

Langley is the perfect blend of traditional form with contemporary design. The smooth painted finishes reinvigorate the Shaker style with a narrowed frame that adds to the contemporary appeal.

#### **Door Description**

Smooth Shaker with Square Frame Detail

#### Frame Width

70/80mm

#### Depth

18mm

#### Finish

Smooth

Handled

Langley Smooth

Dust Grey Smooth
Light Grey Smooth

OXFS35-340\*

Langley Smoke Blue Smooth & Light Grey Smooth

White Smooth