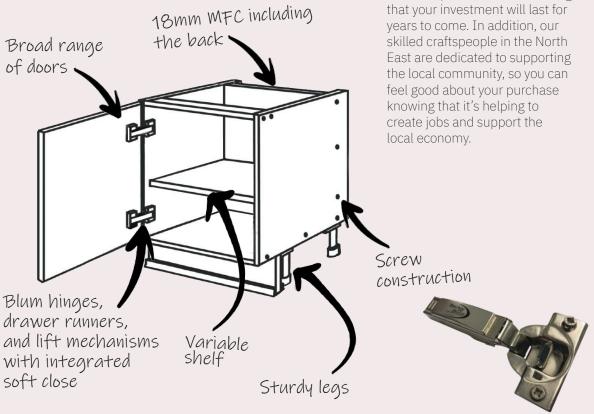

## **Cabinets**

When it comes to kitchen cabinets, material is an important consideration as it can affect both the look and durability of your kitchen. We are proud to offer cabinets made from 18mm MFC (including the back).

#### Material

18mm MFC

#### Construction

Rigid Screw Construction Manufactured to Order

#### Availability

Industry Standard & Customisable Sizes

#### Finish

Various

#### + Quality

At Brown and Hood, we pride ourselves on providing you with the highest quality cabinets for your home.

Our cabinets are not only fully assembled at our factory, but each unit is also quality checked before it leaves, ensuring that you can have peace of mind knowing

#### **Moving Parts**

Blum Lifetime Guarantee