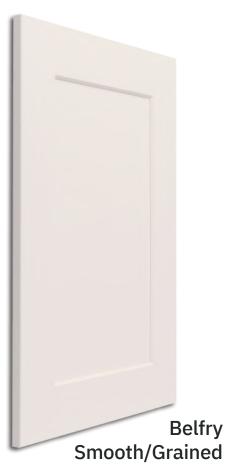

## Belfry Smooth/Grained

Introducing the Belfry door, a versatile style that can adapt to modern or traditional kitchen design. With a choice of highly authentic woodgrain effect or smooth finish, this door is both elegant and timeless.

#### **Door Description**

5 Piece Shaker (V-Grooves) with Inner Angled Frame Detail

#### Frame Width

95mm

#### Depth

18mm

#### Finish

Woodgrain Effect / Smooth

Handled

Kitchen

## **Belfry Cashmere Smooth**

Dove Grey & Graphite