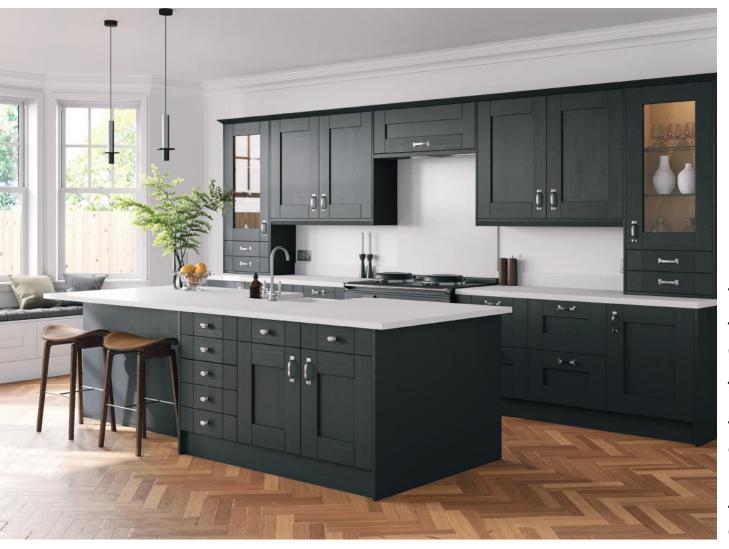

## Langley

Langley is the perfect blend of traditional form with contemporary design. The smooth painted finishes reinvigorate the Shaker style with a narrowed frame that adds to the contemporary appeal.