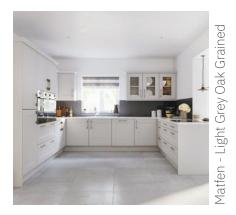

## Vista Range

The Vista range of doors offers you the perfect choice to elevate your kitchen style. This versatile range of door styles is available in an array of finishes, perfect for classic, modern, or a design combining both.

#### Finish

Various

VINMONACO5-37

Monaco - Matt Light Grey

#### VINALNWICK5-44

VINMATFEN5-45

Matfen - Light Grey Oak

Handled

Kitchen

Bedroom

Portree - Indigo Oak Grained

#### VINPREMIER5-49

VINSHAKER5-303

Shaker - Matt Onyx