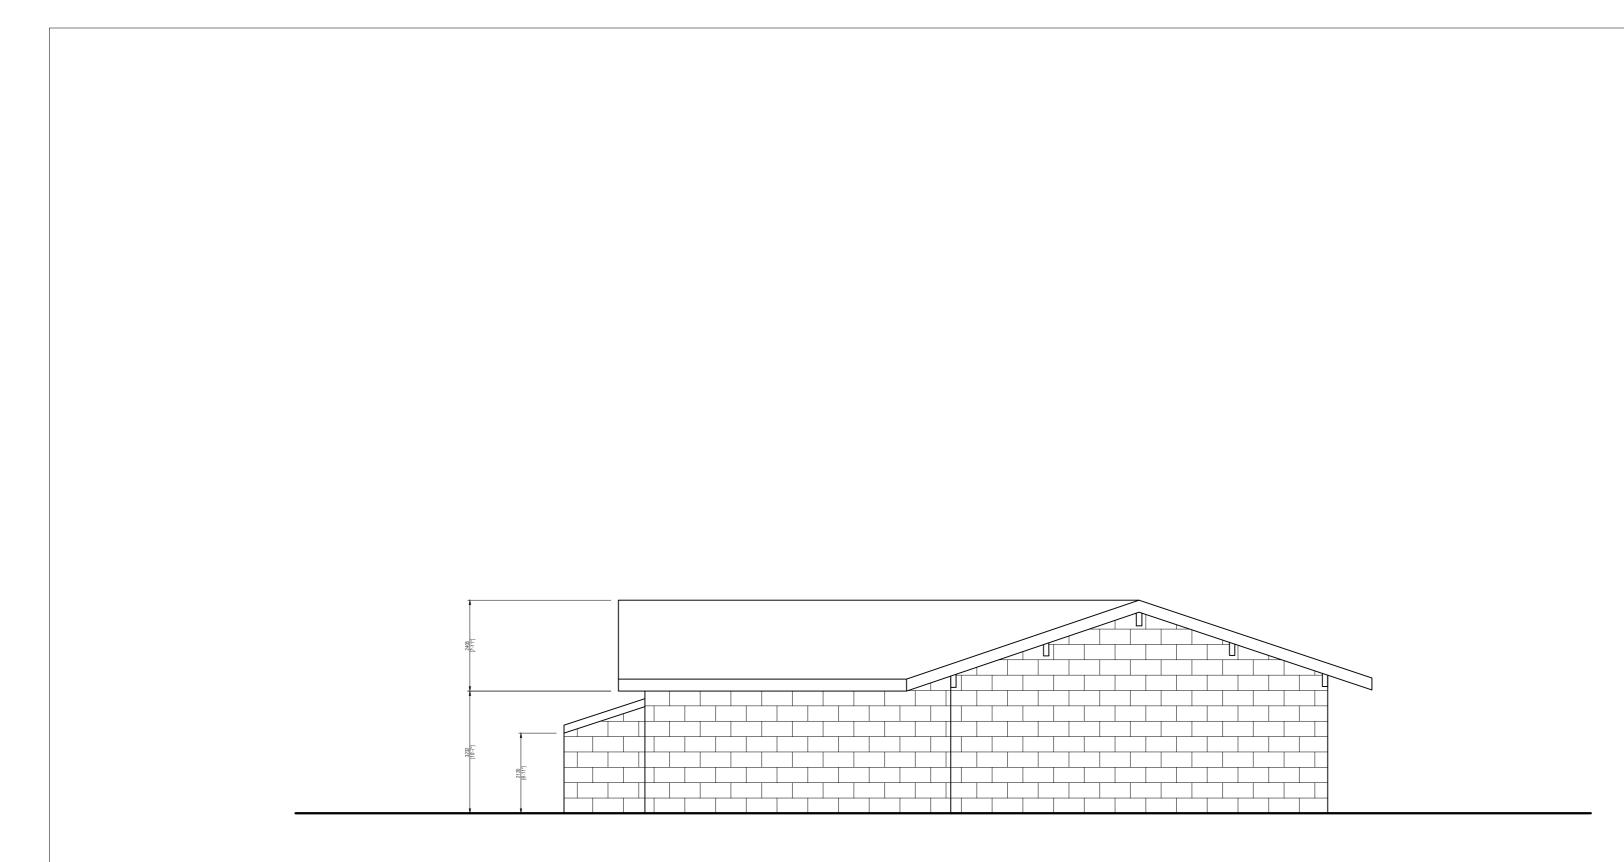

Address

9100 HIGHWAY 11 S, HUNTSVILLE, ON

Notes

This floor plan has been created from a Matterport MC250 Pro2 (accurate within +/- 2% within 15' from scan positions).

While every attempt has been made to ensure the accuracy of the elevation plan, Sky Sight Aerial Solutions Inc. assumes no liability for any errors, omissions, or misstatements. This plan is for illustrative purposes and should only be used as such.

| No. | Revision/Issue | Date |
|-----|----------------|------|
|     |                |      |
|     |                |      |
|     |                |      |

Project Name

9100 HIGHWAY 11 S, HUNTSVILLE, ON

Project Type

SOUTH ELEVATION

Dat

12 - 06 - 2022

Sc

1:100

Sheet Number

9100 HIGHWAY 11 S, HUNTSVILLE, ON