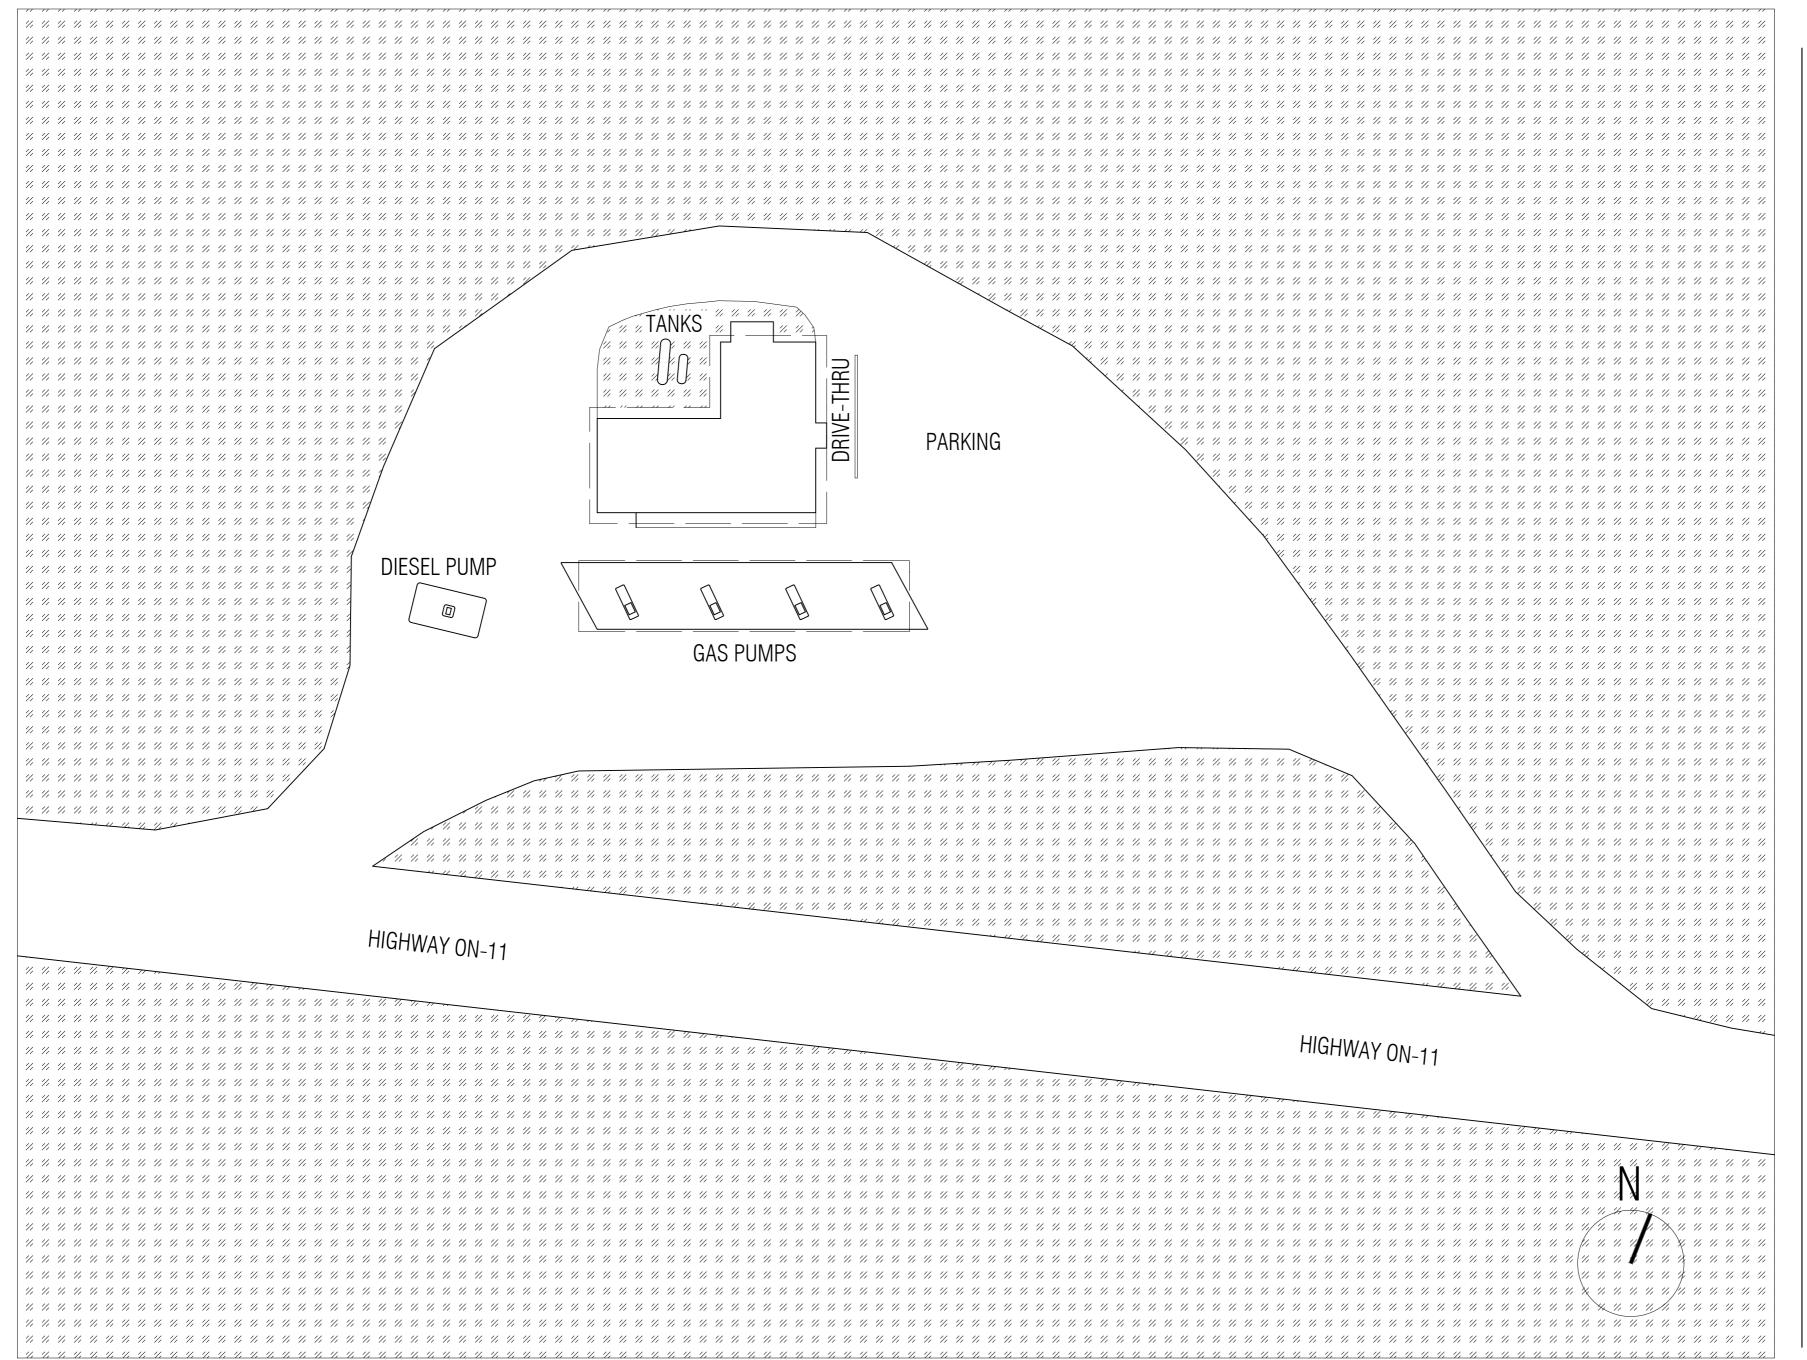

Address

9100 HIGHWAY 11 S, HUNTSVILLE, ON

Note

This floor plan has been created from a Matterport MC250 Pro2 (accurate within +/- 2% within 15' from scan positions).

While every attempt has been made to ensure the accuracy of the site plan, Sky Sight Aerial Solutions Inc. assumes no liability for any errors, omissions, or misstatements. This plan is for illustrative purposes and should only be used as such.

| No. | Revision/Issue | Date |
|-----|----------------|------|
|     |                |      |
|     |                |      |
|     |                |      |
|     |                |      |

Project Name

9100 HIGHWAY 11 S, HUNTSVILLE, ON

Project Type

SITE PLAN

Dat

12 - 07 - 2022

Sc

1:400

Sheet Number