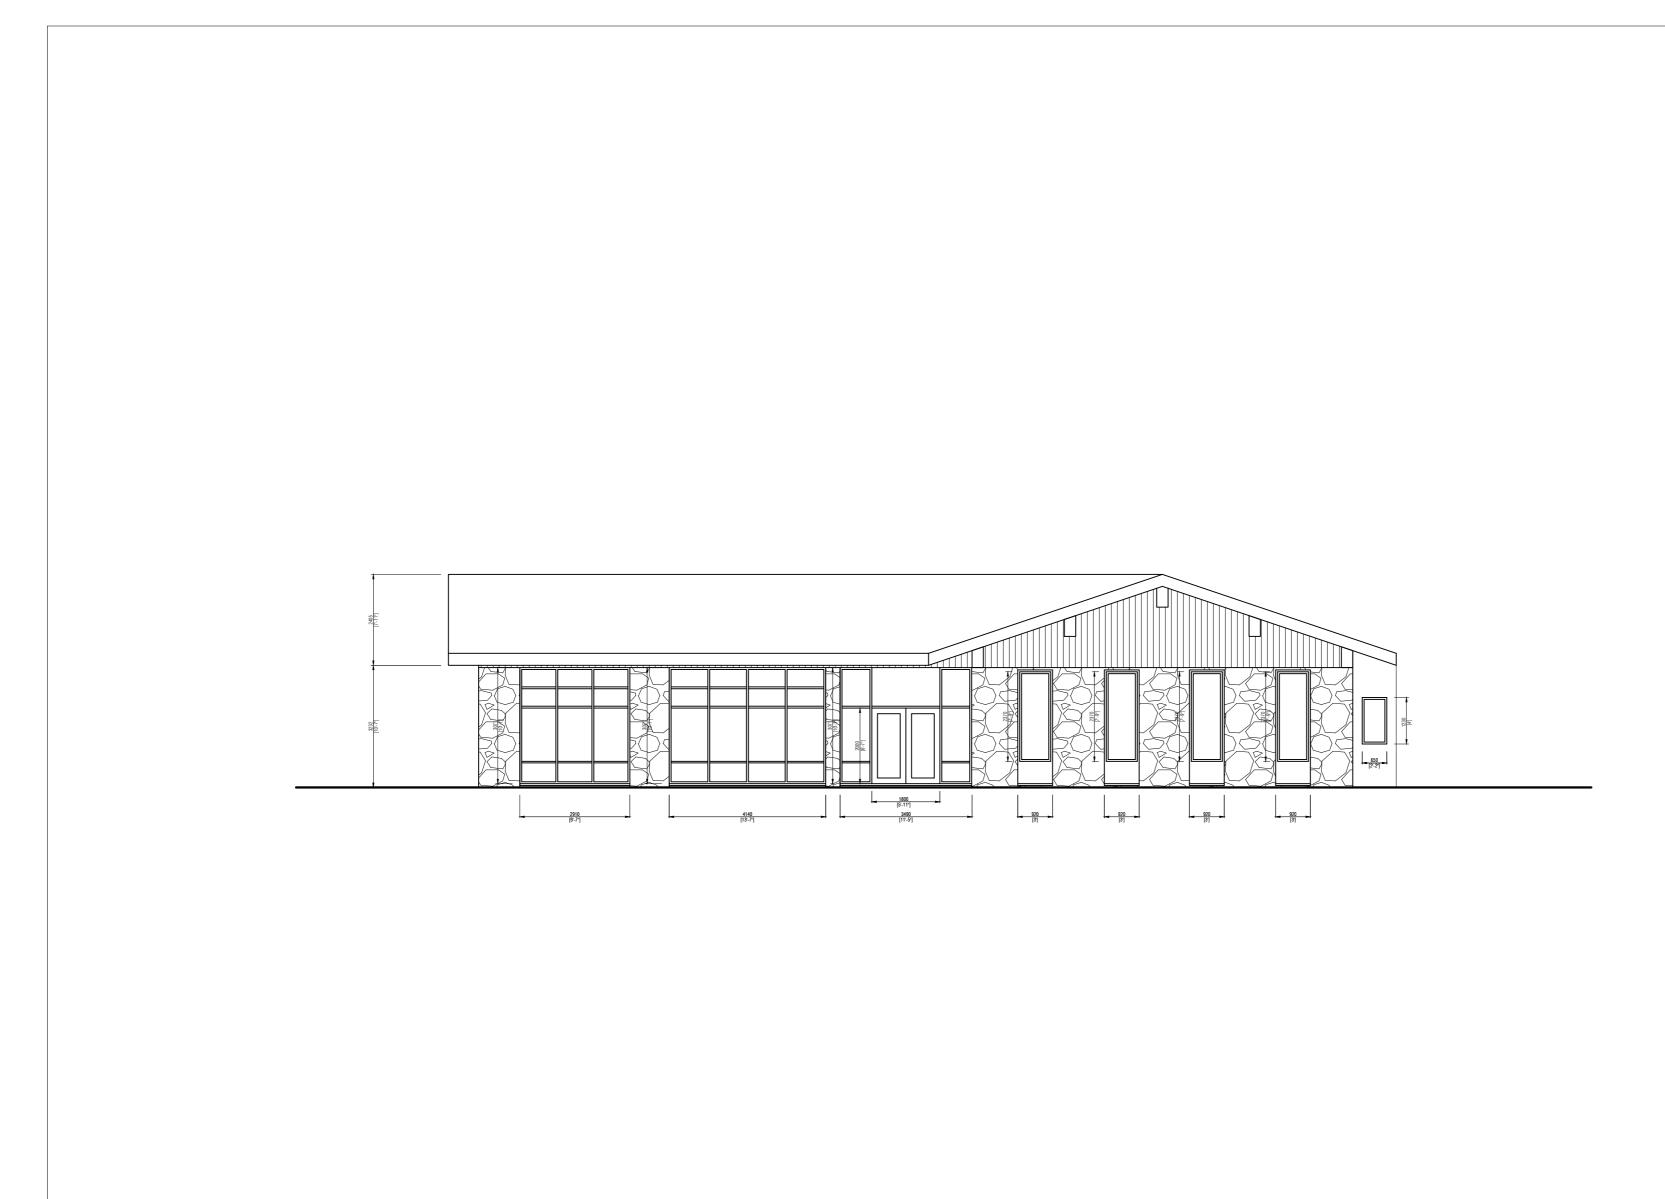

Address

9100 HIGHWAY 11 S, HUNTSVILLE, ON

Notes

This floor plan has been created from a Matterport MC250 Pro2 (accurate within +/- 2% within 15' from scan positions).

While every attempt has been made to ensure the accuracy of the elevation plan, Sky Sight Aerial Solutions Inc. assumes no liability for any errors, omissions, or misstatements. This plan is for illustrative purposes and should only be used as such.

| No. | Revision/Issue | Date |
|-----|----------------|------|
|     |                |      |
|     |                |      |
|     |                |      |

Project Name

9100 HIGHWAY 11 S, HUNTSVILLE, ON

Project Type

SOUTH ELEVATION

Dat

12 - 06 - 2022

Sc

1:100

Sheet Number

9100 HIGHWAY 11 S, HUNTSVILLE, ON