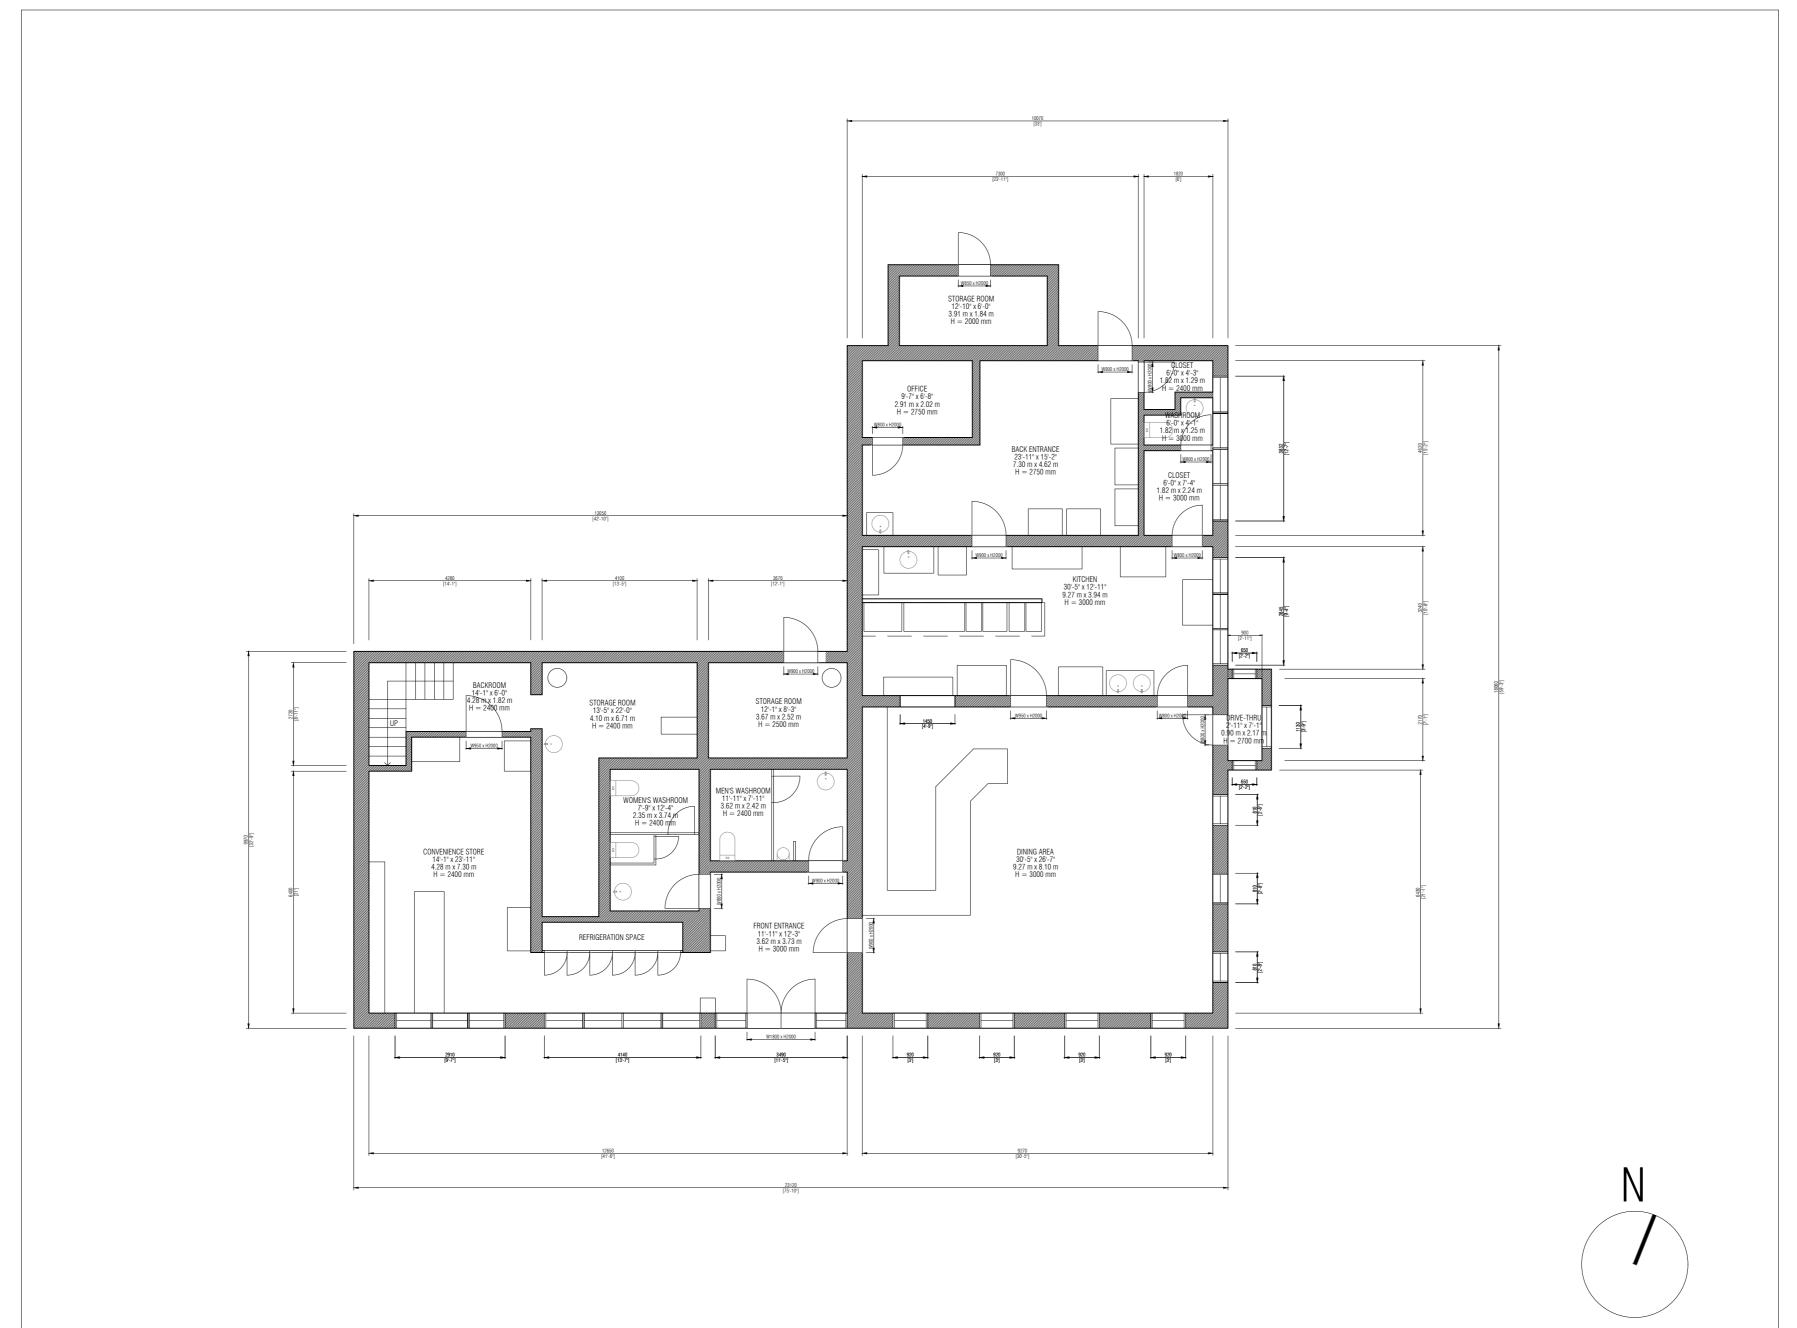

9100 HIGHWAY 11 S, HUNTSVILLE, ON

Address

9100 HIGHWAY 11 S, HUNTSVILLE, ON

Note

This floor plan has been created from a Matterport MC250 Pro2 (accurate within +/- 2% within 15' from scan positions).

While every attempt has been made to ensure the accuracy of the floor plan, Sky Sight Aerial Solutions Inc. assumes no liability for any errors, omissions, or misstatements. This plan is for illustrative purposes and should only be used as such.

| No. | Revision/Issue | Date |
|-----|----------------|------|
|     |                |      |
|     |                |      |
|     |                |      |

Project Name

9100 HIGHWAY 11 S, HUNTSVILLE, ON

Project Type

GROUND FLOOR PLAN

12 - 06 - 2022

Sc

1:100

Sheet Number

9100 HIGHWAY 11 S, HUNTSVILLE, ON