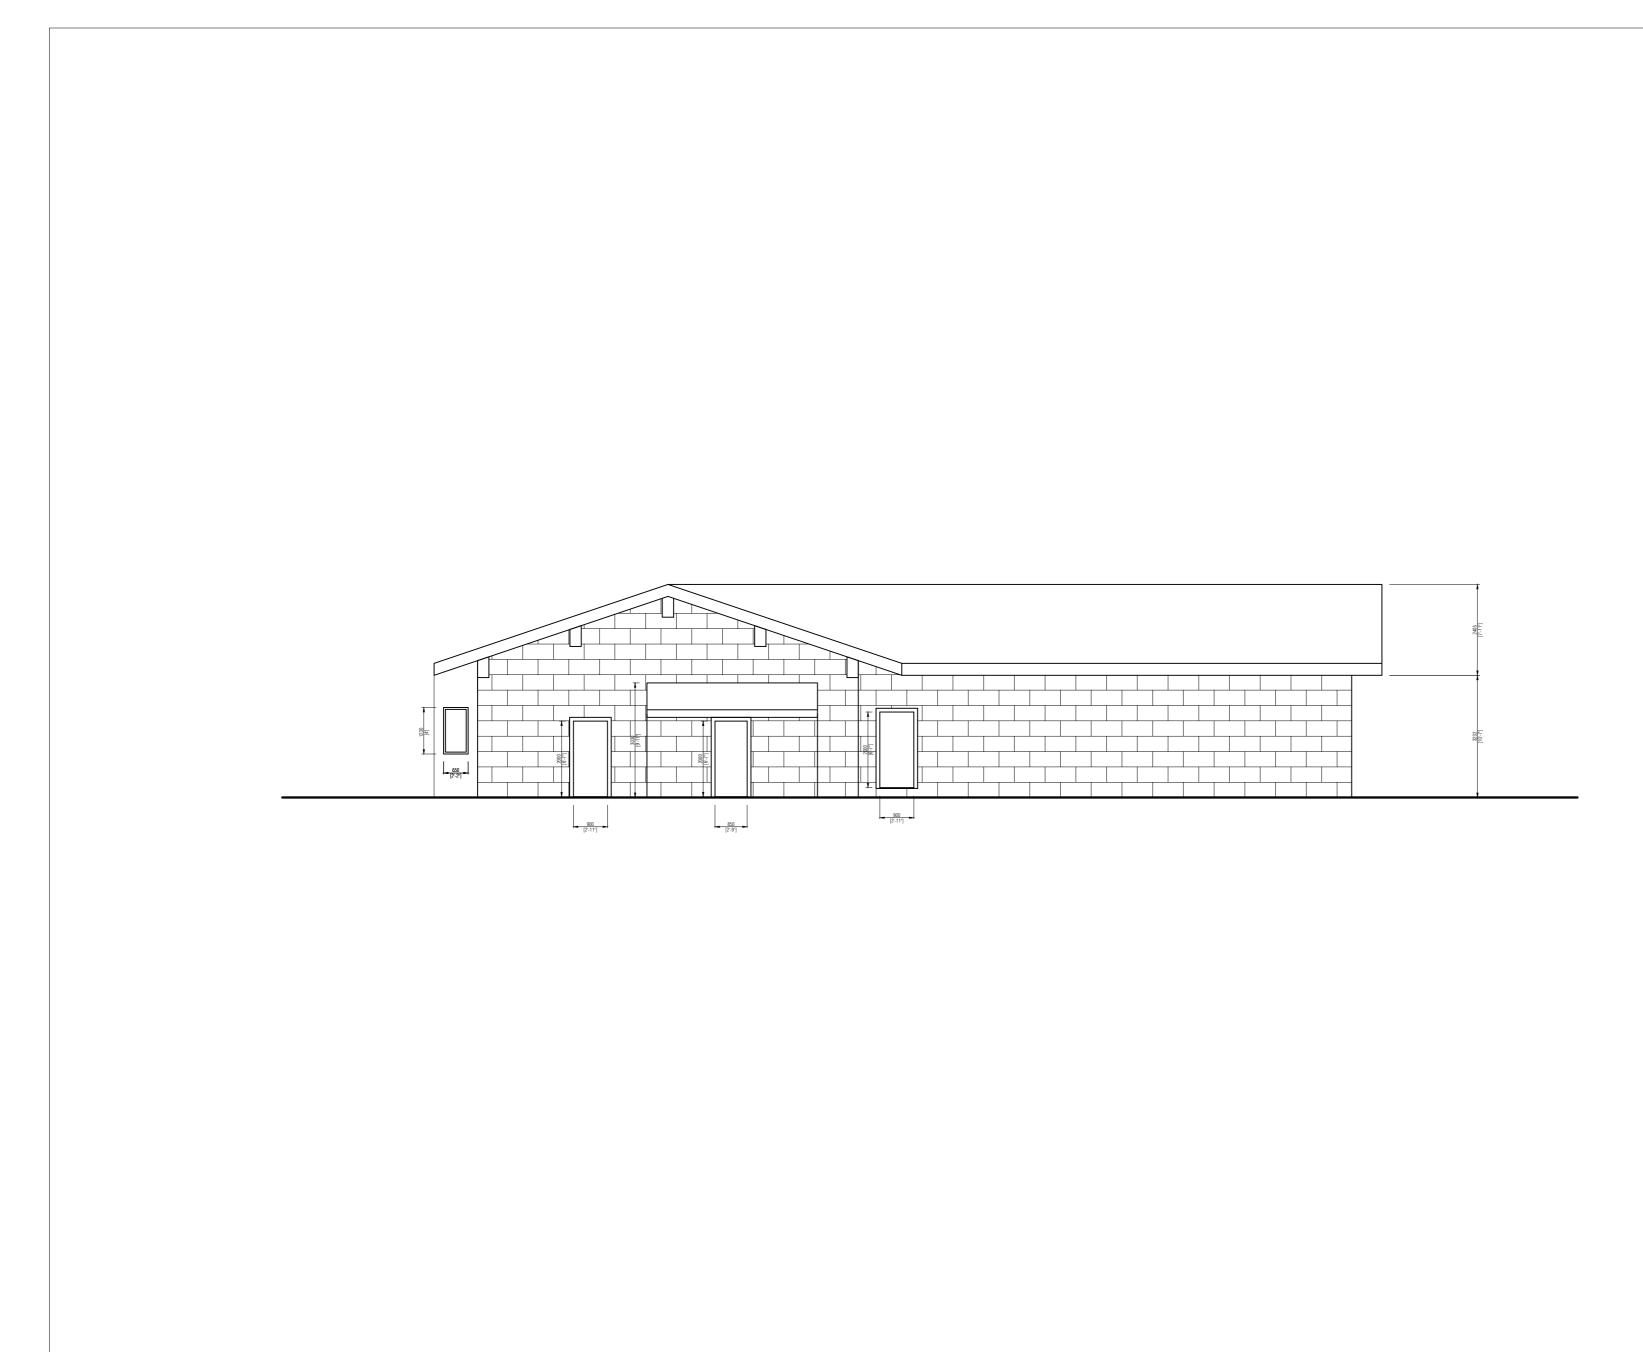

Address

9100 HIGHWAY 11 S, HUNTSVILLE, ON

Notes

This floor plan has been created from a Matterport MC250 Pro2 (accurate within +/- 2% within 15' from scan positions).

While every attempt has been made to ensure the accuracy of the elevation plan, Sky Sight Aerial Solutions Inc. assumes no liability for any errors, omissions, or misstatements. This plan is for illustrative purposes and should only be used as such.

| No. | Revision/Issue | Date |
|-----|----------------|------|
|     |                |      |
|     |                |      |
|     |                |      |

Project Name

9100 HIGHWAY 11 S, HUNTSVILLE, ON

Project Type

NORTH ELEVATION

Date

12 - 06 - 2022

Scal

1:100

Sheet Number

9100 HIGHWAY 11 S, HUNTSVILLE, ON