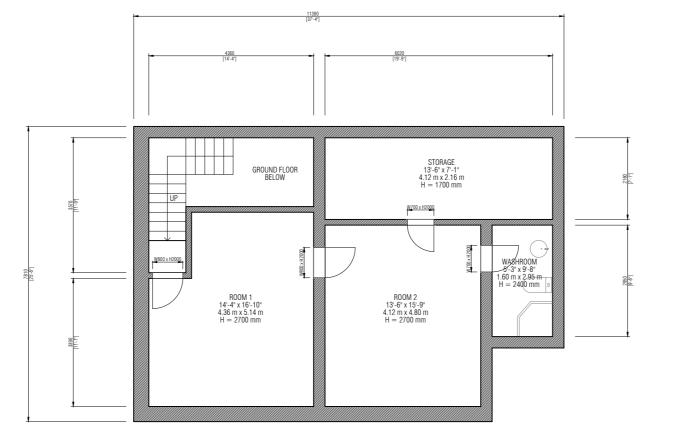

#### Address

9100 HIGHWAY 11 S, HUNTSVILLE, ON

#### Notes

This floor plan has been created from a Matterport MC250 Pro2 (accurate within +/- 2% within 15' from scan positions).

While every attempt has been made to ensure the accuracy of the floor plan, Sky Sight Aerial Solutions Inc. assumes no liability for any errors, omissions, or misstatements. This plan is for illustrative purposes and should only be used as such.

| No. | Revision/Issue | Date |
|-----|----------------|------|
|     |                |      |
|     |                |      |
|     |                |      |

## Project Name

9100 HIGHWAY 11 S, HUNTSVILLE, ON

# Project Type

SECOND FLOOR

Da

12 - 06 - 2022

Sc

1:100

Sheet Number

9100 HIGHWAY 11 S, HUNTSVILLE, ON