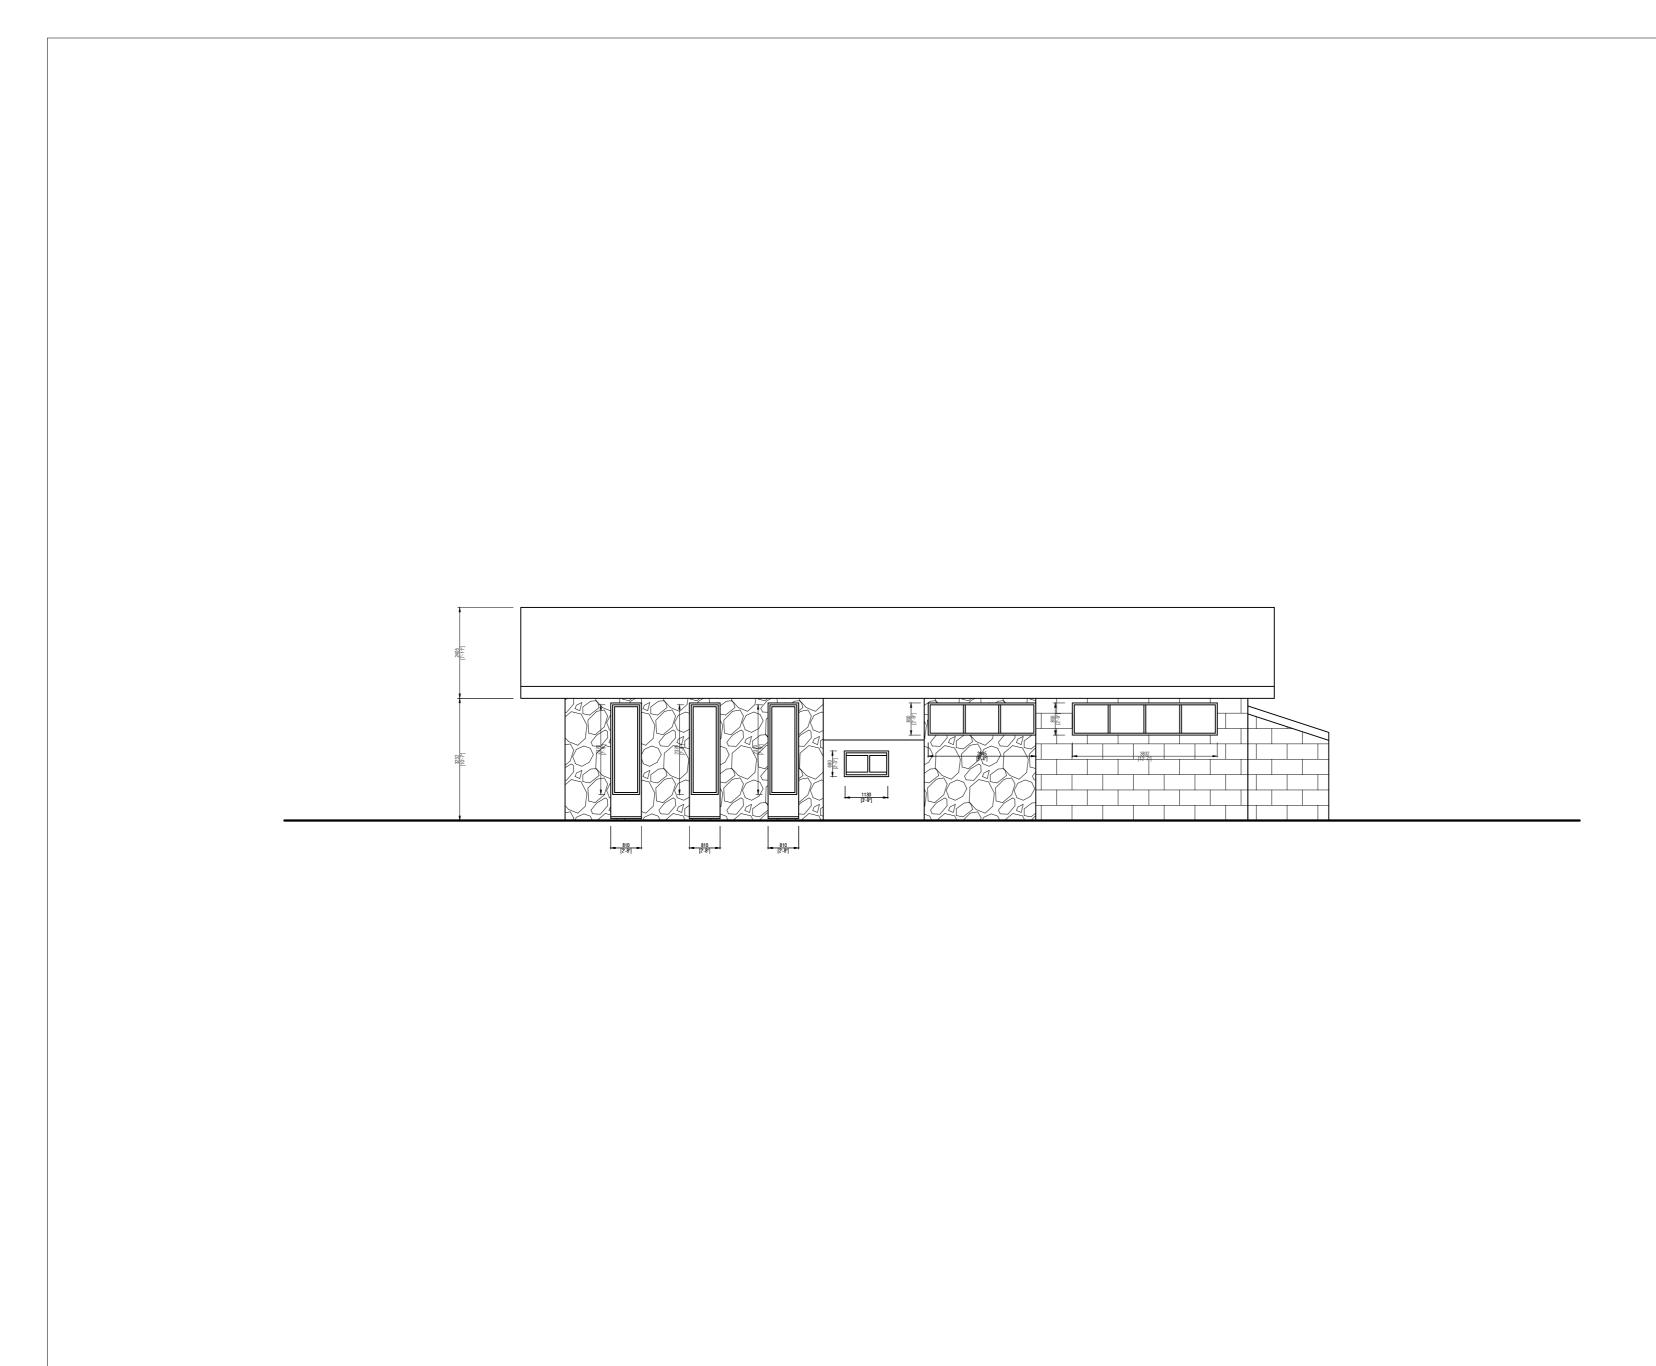

Address

9100 HIGHWAY 11 S, HUNTSVILLE, ON

Notes

This floor plan has been created from a Matterport MC250 Pro2 (accurate within +/- 2% within 15' from scan positions).

While every attempt has been made to ensure the accuracy of the elevation plan, Sky Sight Aerial Solutions Inc. assumes no liability for any errors, omissions, or misstatements. This plan is for illustrative purposes and should only be used as such.

| No. | Revision/Issue | Date |
|-----|----------------|------|
|     |                |      |
|     |                |      |
|     |                |      |

Project Name

9100 HIGHWAY 11 S, HUNTSVILLE, ON

Project Type

EAST ELEVATION

Dat

12 - 06 - 2022

Sc

1:100

Sheet Number

9100 HIGHWAY 11 S, HUNTSVILLE, ON