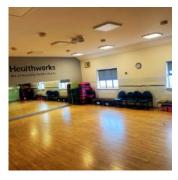

Available Spaces for Hire:

The Meeting Place - A spacious boardroom ideal for formal meetings, conferences, or presentations. Features a detachable boardroom-style table and a 50" smart TV.

**Exercise Studio -** A versatile, studio-style sports hall suited for fitness classes, sporting events, dance sessions, or larger conferences.