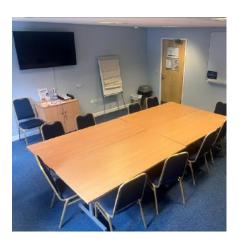

#### The Boardroom -

A modern, comfortable space equipped with a 50" Smart TV, ideal for meetings, training sessions, presentations, and conferences.

Available Spaces for Hire:

The Meeting Place - A spacious boardroom ideal for formal meetings, conferences, or presentations. Features a detachable boardroom-style table and a 50" smart TV.

**Exercise Studio -** A versatile, studio-style sports hall suited for fitness classes, sporting events, dance sessions, or larger conferences.