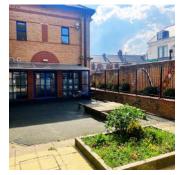

#### The Community Garden -

We also have a garden area that may be available during school holidays please contact us to check availability.

The Foyer Room - A comfortable medium-sized room located just off the reception area, with direct access to the courtyard (additional charges may apply).

The Activity Room - A large, practical space equipped with washing facilities, children's sinks, baby changing toilets, and vinyl flooring—perfect for hands-on workshops and interactive activities. (TV display available on request)