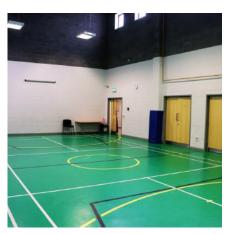

#### The Sports Hall

#### The Hall -

A spacious sports hall suitable for a wide range of activities, including exercise classes, sporting events, and large conferences. The hall features floor markings for badminton, indoor football, volleyball, and basketball.