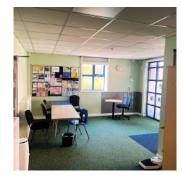

The Small Meeting Room - A compact, cosy space ideal for one-to-one meetings or private discussions.

The Breakout Room - A medium sized room equipped with a smart TV, Kitchenette and whiteboard. Perfect for one to one meetings, groups and training courses.