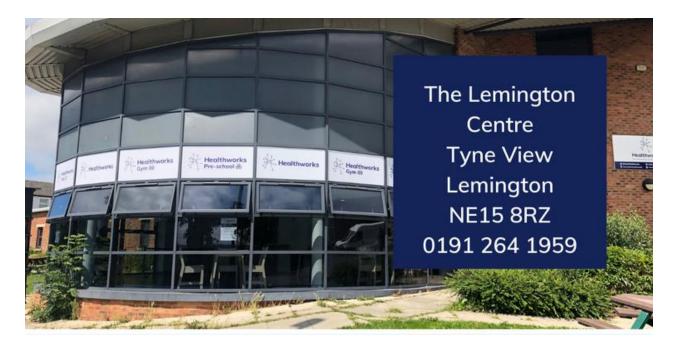

# Welcome to The Lemington Centre

A bright, modern venue offering a range of modern, accessible and flexible rooms.

It's next to free parking and has excellent bus links to Newcastle. Free Wi-Fi is available throughout the building.

## The Lemington Centre – Modern, Flexible Spaces with Excellent Access.

The Lemington Centre offers on-site parking and direct bus links to the city centre and surrounding areas, making it easily accessible however you choose to travel.