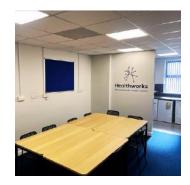

#### The Boardroom -

A modern, comfortable space equipped with a 50" Smart TV, ideal for meetings, training sessions, presentations, and conferences.