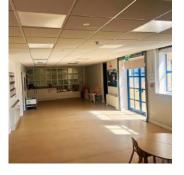

The Foyer Room - A comfortable medium-sized room located just off the reception area, with direct access to the courtyard (additional charges may apply).

The Activity Room - A large, practical space equipped with washing facilities, children's sinks, baby changing toilets, and vinyl flooring—perfect for hands-on workshops and interactive activities. (TV display available on request)