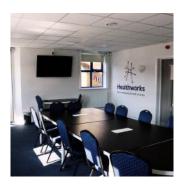

#### The Boardroom -

A modern, comfortable space equipped with a 50" Smart TV, ideal for meetings, training sessions, presentations, and conferences.