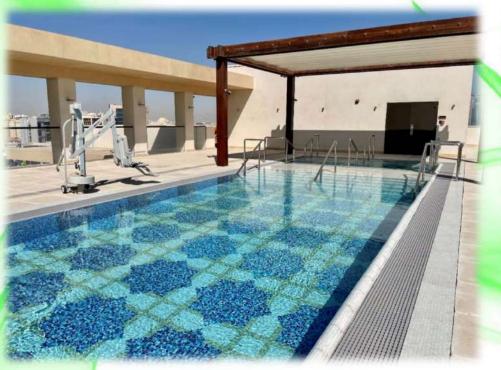

# Swimming pools & Water features 1112

### swimming pools & Water feature

Start the journey to your dream backyard with **Waves** Pools. Luxury fiberglass and gunite pools with endless customization options. We are committed to finding the best fit for our customer's vision and backyard terrain. Proudly serving Qatar and surrounding areas.

Gunite Pools and water features are handcrafted and strongly constructed to last a lifetime. While the fiberglass pool is pre-constructed and ready to install, our pools have endless options for customizations. We have over 100 options of sizes and shapes to start from, and endless add-on options to let your imagination run wild with: wet decks, waterfalls, mosaics, and more! Its smooth, non-porous surface allows for non-slip, comfortable surroundings. Build a beautiful poolscape that is easy to maintain, retains heat, and will last a lifetime. You