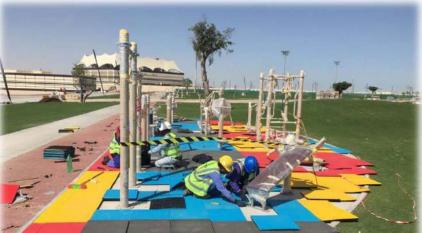

### Alforjan Park @ Alkhour (soccer field )

ur ur

Alforjan Park @ Alkhour (Kids Play ground Equipment)

Private Farm @ Um Berkah (Indoor Sprorts Hall)