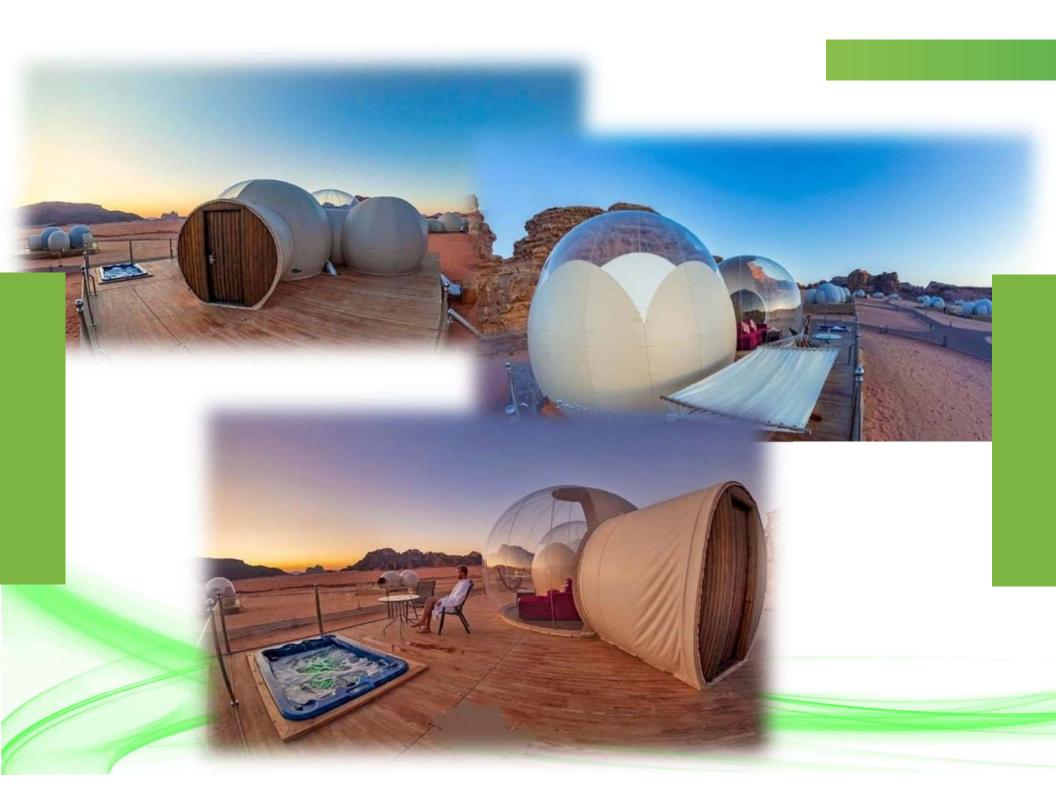

### **Desert Camps**

We customize, renovate and construct Desert Camps during the Winter season. We recognize the season when you love to enjoy camping either the desert, in your Farm or just at the beach. We have a team of skilled workers and a set innovative camping tools that will provide you extra comfort to enjoy your camping