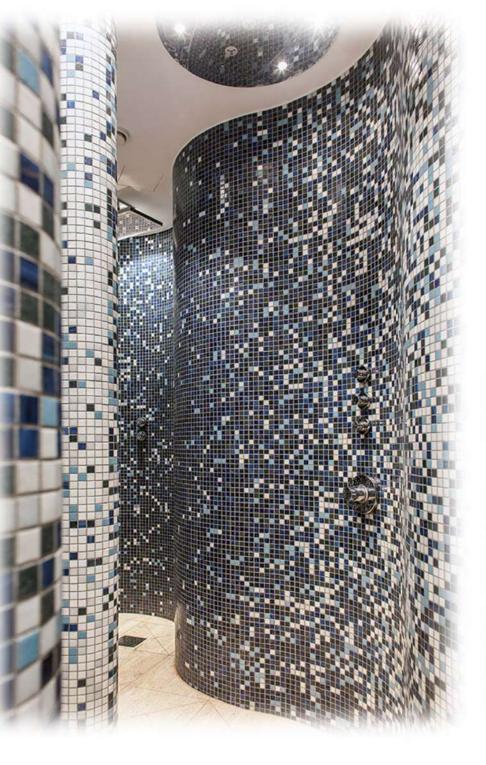

### Sauna Cabins

The genuine Waves experience comes in many sizes, shapes and styles each a singular expression of quality, expertise and design. So which one is right for you? You want a sauna cabin to become a seamless part of your every day home life which means considering structure and performance specifications as well as aesthetics. In the next few pages, you will be introduced to many of our cabin layouts and options. Whatever your choice, each offers the comfort, dependability and well being only a genuine sauna from Waves can provide.

### Waves Flex Interior

Waves appeal centres around the unique low level deck benching

covering the entire floor area. In conjunction with beautifully finished sauna stools, the interior layout is infinitely variable according to mood position the stools for social ambience or remove them and stretch out in comfort on the smooth, continuous benching. The modules are bespoke built to integrate heater, special lighting and

### Waves Steam Rooms A modern Approach To Traditional Steam Bathing

For many years Waves has brought the time-honoured tradition of the Turkish Steam Bath to the British bathroom by adding steam conversion kits to regular showers.

At the same time, our Waves modular steam rooms have been offering safe, hygienic and comfortable steam bathing in countless leisure centers across the country. Now, with a new range of compact sizes, these highly efficient plastic steam cabins may be integrated into the modern luxury bathroom. With family or guests, you can enjoy the social and relaxing benefits of steam in the privacy of your own home.