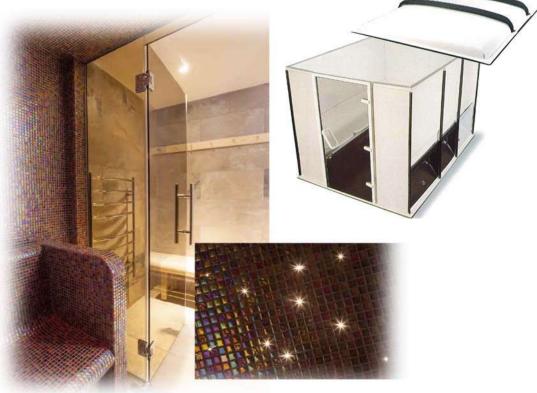

### Sauna Cabins

The genuine Waves experience comes in many sizes, shapes and styles each a singular expression of quality, expertise and design. So which one is right for you? You want a sauna cabin to become a seamless part of your every day home life which means considering structure and performance specifications as well as aesthetics. In the next few pages, you will be introduced to many of our cabin layouts and options. Whatever your choice, each offers the comfort, dependability and well being only a genuine sauna from Waves can provide.

### Waves Steam Rooms A modern Approach To Traditional Steam Bathing

For many years Waves has brought the time-honoured tradition of the Turkish Steam Bath to the British bathroom by adding steam conversion kits to regular showers.

At the same time, our Waves modular steam rooms have been offering safe, hygienic and comfortable steam bathing in countless leisure centers across the country. Now, with a new range of compact sizes, these highly efficient plastic steam cabins may be integrated into the modern luxury bathroom. With family or guests, you can enjoy the social and relaxing benefits of steam in the privacy of your own home.