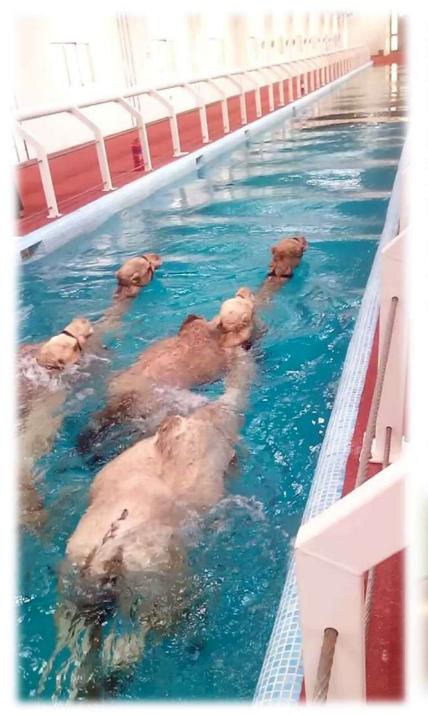

## Horse & Camel Arenas

### Horse & Camel Arenas

Providing of all required services and products for equestrians, From Track Sand, fences To all kind of Tracking systems, Racing boards, Pools, Barns and more.

### OVERVIEW

Whether it is an equine pool, underwater treadmills, surfacing solutions for your stables or arenas, race rails, paddock fences, all weather track surfaces or turf, we have the capability to design and construct your facilities incorporating the most innovative and progressive designs that come to life with cutting edge technology.

Horse / Camel Pool & Hydrotherapy Units
Seamless Equestrian Flooring
Eva Mats for Impact Protection
Stable and Dairy Mats
Rubber and Pavers
Rails and Fences
Riding Arena Footings
Track Surfaces
Other Products