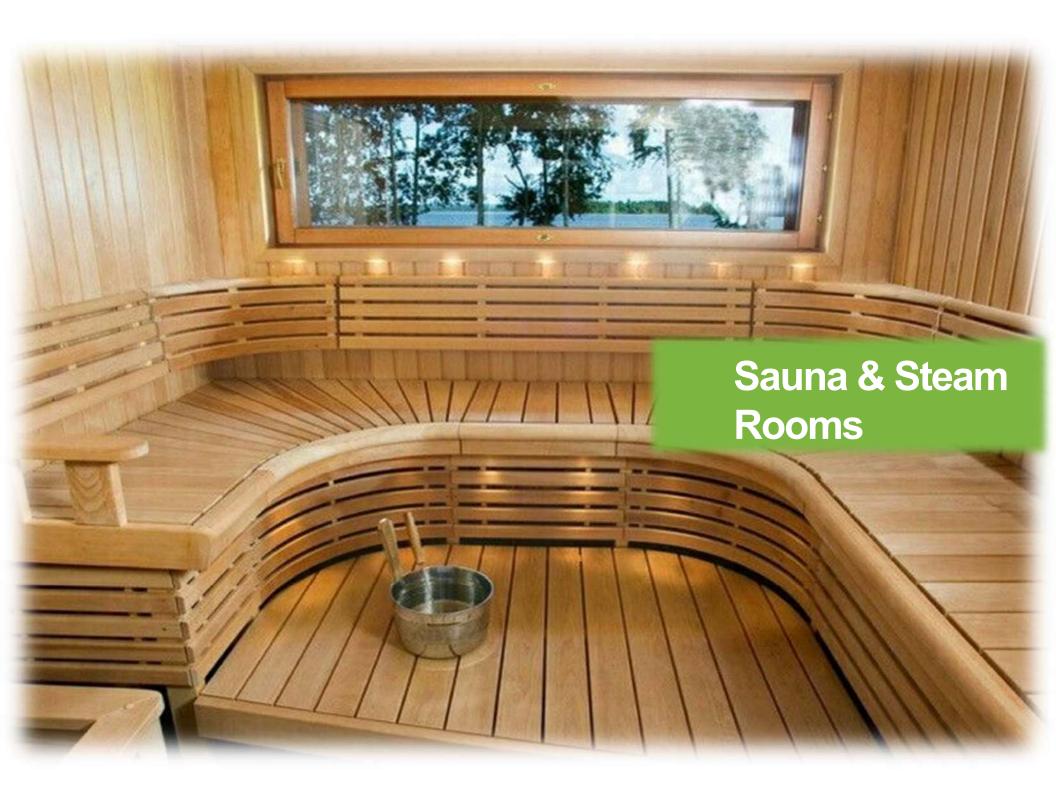

### Sauna Cabins

The genuine Waves experience comes in many sizes, shapes and styles each a singular expression of quality, expertise and design. So which one is right for you? You want a sauna cabin to become a seamless part of your every day home life which means considering structure and performance specifications as well as aesthetics. In the next few pages, you will be introduced to many of our cabin layouts and options. Whatever your choice, each offers the comfort, dependability and well being only a genuine sauna from Waves can provide.

### Waves Flex Interior

Waves appeal centres around the unique low level deck benching

covering the entire floor area. In conjunction with beautifully finished sauna stools, the interior layout is infinitely variable according to mood position the stools for social ambience or remove them and stretch out in comfort on the smooth, continuous benching. The modules are bespoke built to integrate heater, special lighting and

comfortable backrests.

### Waves Steam Rooms A modern Approach To Traditional Steam Bathing

For many years Waves has brought the time-honoured tradition of the Turkish Steam Bath to the British bathroom by adding steam conversion kits to regular showers.

At the same time, our Waves modular steam rooms have been offering safe, hygienic and comfortable steam bathing in countless leisure centers across the country. Now, with a new range of compact sizes, these highly efficient plastic steam cabins may be integrated into the modern luxury bathroom. With family or guests, you can enjoy the social and relaxing benefits of steam in the privacy of your own home.