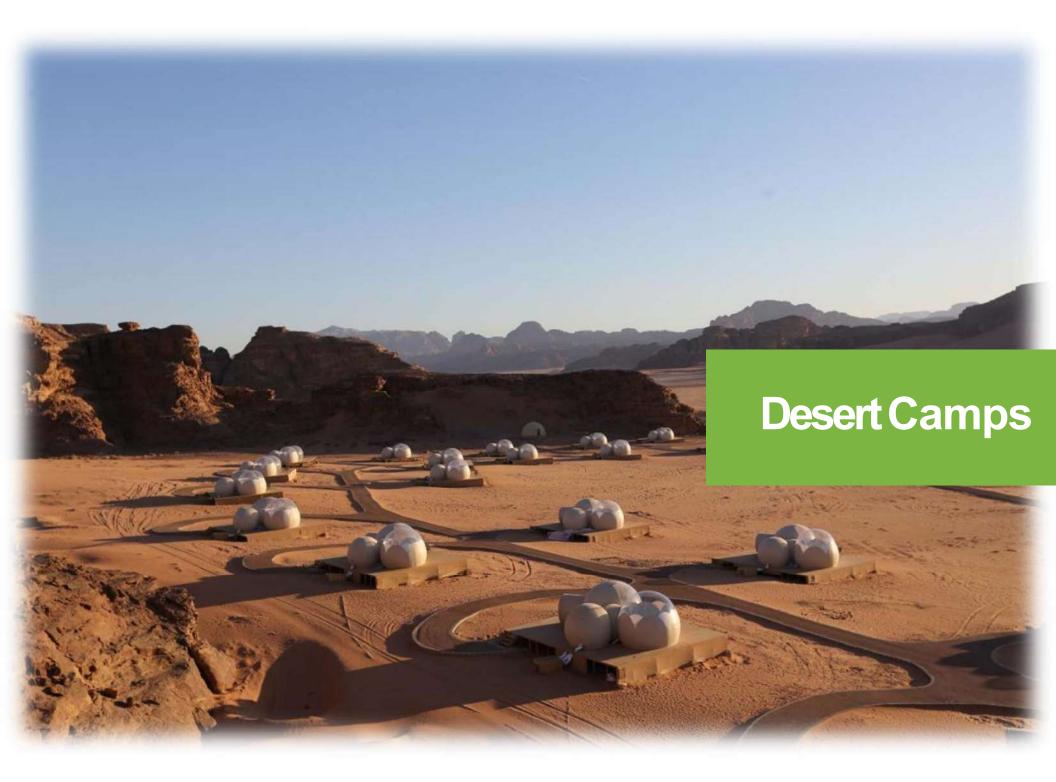

### **Desert Camps**

We customize, renovate and construct Desert Camps during the Winter season. We recognize the season when you love to enjoy camping either the desert, in your Farm or just at the beach. We have a team of skilled workers and a set innovative camping tools that will provide you extra comfort to enjoy your camping