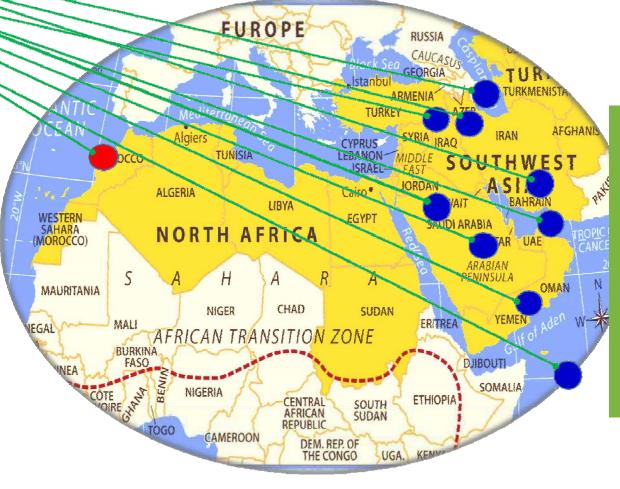

# 

**Waves Trading** is present in the entire Gulf Cooperation Council [GCC] and striving for more presence in AFRICA and ASIA as part of expansion efforts.

- **QATAR**
- □ UNITED ARAB EMIRATES
- BAHRAIN
- □ KUWAIT
- □ JORDAN
- YEMEN
- OMAN
- IRAQ
- SAUDIA ARABIA