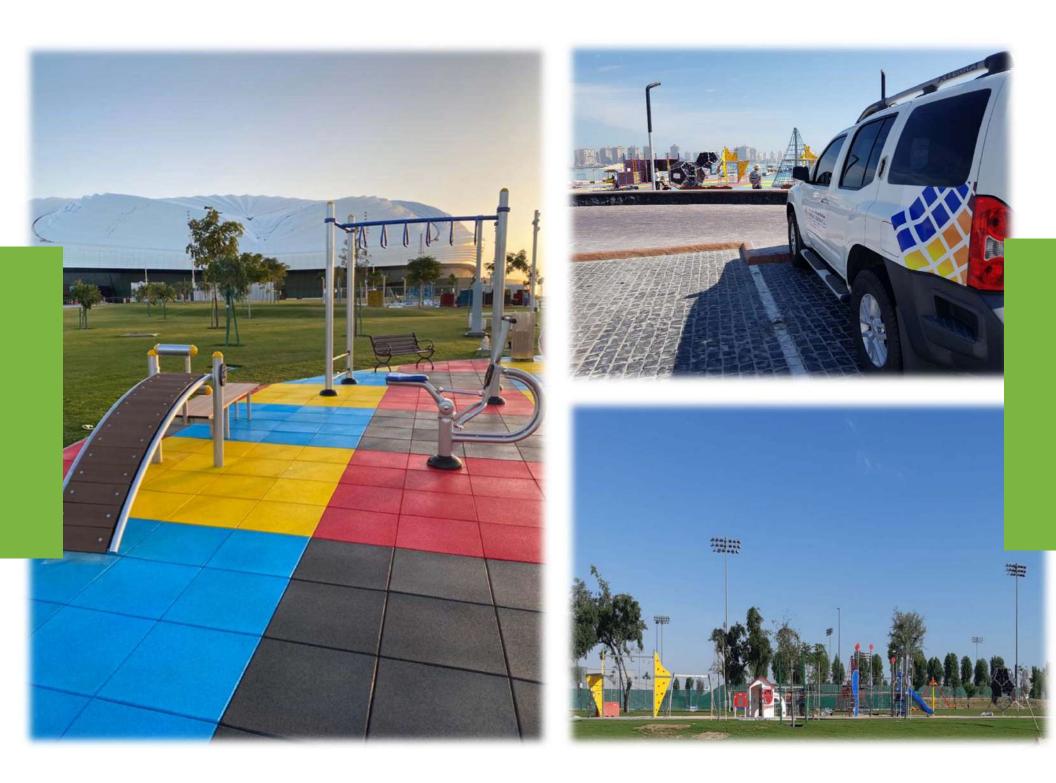

### Albayet Stadium (Playground Equipment)

### Alforjan Park @ Alkhour (soccer field )

ur ur

Alforjan Park @ Alkhour (Kids Play ground Equipment)

Private Farm @ Um Berkah (Indoor Sprorts Hall)