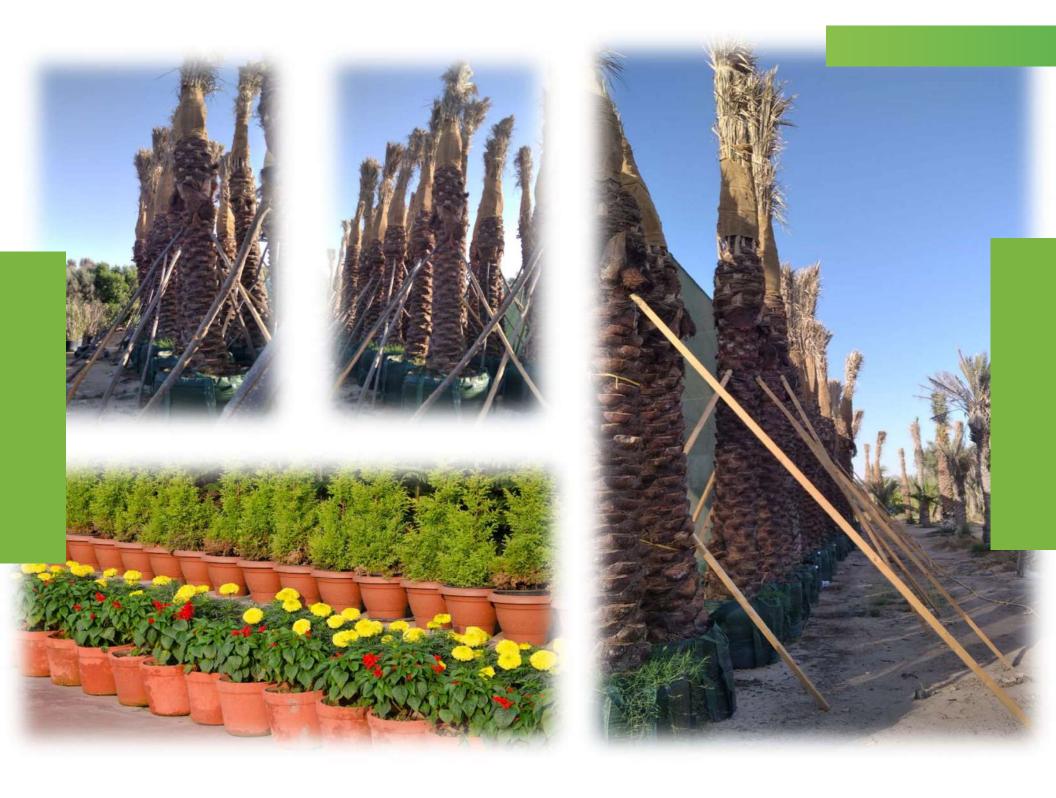

### **Nurseries**

We have a location where plants are grown for transplanting, stock for budding and grafting, or for sale. Commercial nurseries cultivate and sell woody and herbaceous plants such as ornamental trees, shrubs, and bulb crops.

Land Scape Division established in 2010 , WAVES TRADING & CONTRACTING WLL COMPANY ('WTC') is one of Qatar's larger construction

companies engaging in the construction of Land scape projects such as hotels, Compounds, Roads, residential complexes, buildings for Governmental Institutions, etc. Efficient project monitoring, effective cost control, and aheadof-time project delivery are just some of the USPs of Waves Trading.