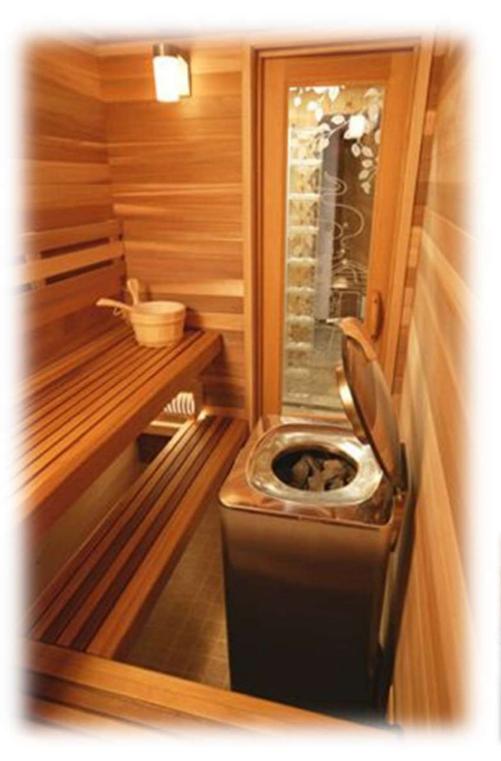

### Sauna Cabins

The genuine Waves experience comes in many sizes, shapes and styles each a singular expression of quality, expertise and design. So which one is right for you? You want a sauna cabin to become a seamless part of your every day home life which means considering structure and performance specifications as well as aesthetics. In the next few pages, you will be introduced to many of our cabin layouts and options. Whatever your choice, each offers the comfort, dependability and well being only a genuine sauna from Waves can provide.

### Waves Flex Interior

Waves appeal centres around the unique low level deck benching

covering the entire floor area. In conjunction with beautifully finished sauna stools, the interior layout is infinitely variable according to mood position the stools for social ambience or remove them and stretch out in comfort on the smooth, continuous benching. The modules are bespoke built to integrate heater, special lighting and

comfortable backrests.

### Waves Steam Rooms A modern Approach To Traditional Steam Bathing

For many years Waves has brought the time-honoured tradition of the Turkish Steam Bath to the British bathroom by adding steam conversion kits to regular showers.

At the same time, our Waves modular steam rooms have been offering safe, hygienic and comfortable steam bathing in countless leisure centers across the country. Now, with a new range of compact sizes, these highly efficient plastic steam cabins may be integrated into the modern luxury bathroom. With family or guests, you can enjoy the social and relaxing benefits of steam in the privacy of your own home.