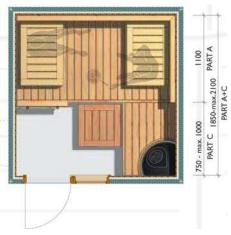

### Sauna Cabins

The genuine Waves experience comes in many sizes, shapes and styles each a singular expression of quality, expertise and design. So which one is right for you? You want a sauna cabin to become a seamless part of your every day home life which means considering structure and performance specifications as well as aesthetics. In the next few pages, you will be introduced to many of our cabin layouts and options. Whatever your choice, each offers the comfort, dependability and well being only a genuine sauna from Waves can provide.

### Waves Flex Interior

Waves appeal centres around the unique low level deck benching

covering the entire floor area. In conjunction with beautifully finished sauna stools, the interior layout is infinitely variable according to mood position the stools for social ambience or remove them and stretch out in comfort on the smooth, continuous benching. The modules are bespoke built to integrate heater, special lighting and

comfortable backrests.