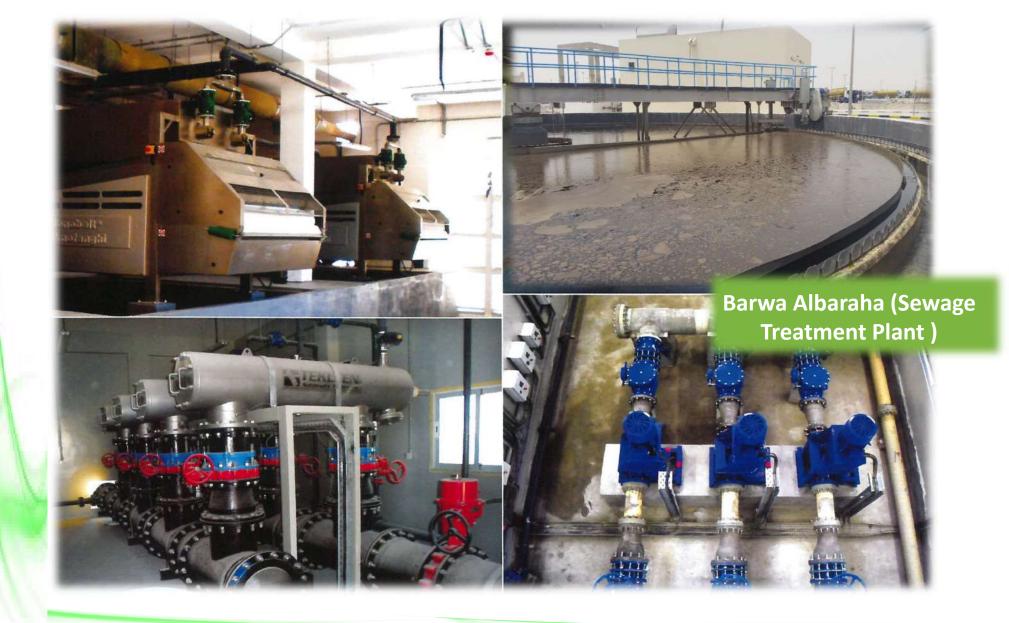

**Waves Infrastructure** is one of the reputed contracting companies in Qatar offering valuable service for the past 20 years in the field of District Cooling, pumping Stations, Piping net work and STP ., Waves has many a prestigious project to its credit and many more underway. With a dedicated team of qualified personnel, latest technology, and managerial techniques, the firm has a growing and satisfactory client base with its projects that meet the highest quality standards while being competitively priced