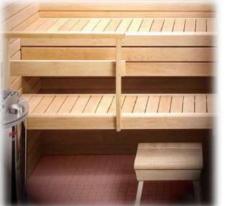

### Sauna Cabins

The genuine Waves experience comes in many sizes, shapes and styles each a singular expression of quality, expertise and design. So which one is right for you? You want a sauna cabin to become a seamless part of your every day home life which means considering structure and performance specifications as well as aesthetics. In the next few pages, you will be introduced to many of our cabin layouts and options. Whatever your choice, each offers the comfort, dependability and well being only a genuine sauna from Waves can provide.

### Waves Flex Interior

Waves appeal centres around the unique low level deck benching

covering the entire floor area. In conjunction with beautifully finished sauna stools, the interior layout is infinitely variable according to mood position the stools for social ambience or remove them and stretch out in comfort on the smooth, continuous benching. The modules are bespoke built to integrate heater, special lighting and

comfortable backrests.