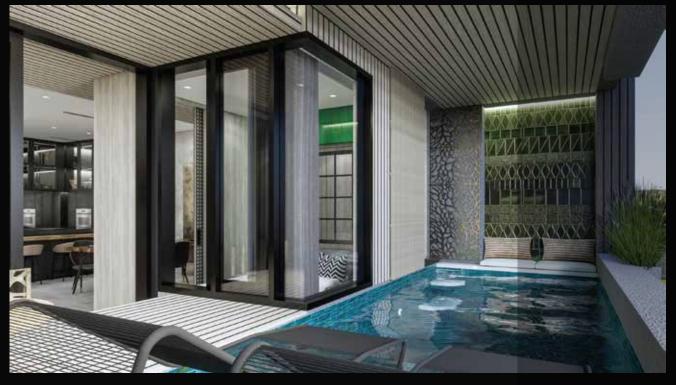

### Penthouse Interior

| Master Bedroom                                                  | Diamond/<br>Sapphire | Onyx/<br>Emerald |
|-----------------------------------------------------------------|----------------------|------------------|
| - Soft furnishings - cushions-<br>artwork                       | <b>~</b>             | <b>~</b>         |
| - Fridge                                                        | ✓                    | ✓                |
| - Built in Wardrobe                                             | <b>~</b>             | ✓                |
| Master Bathroom                                                 |                      |                  |
| - Rain Shower                                                   | <b>~</b>             | <b>✓</b>         |
| - Two vanities                                                  | ✓                    | ✓                |
| - Two vanity stools                                             | ✓                    | ×                |
| - Two toilets                                                   | ✓                    | (Only One)       |
| - One bathtub                                                   | ✓                    | ✓                |
| - Mirrors                                                       | <b>~</b>             | ✓                |
| Laundry and Storage Areas                                       |                      |                  |
| - Front Load washing machine<br>& clothes dryer                 | <b>~</b>             | ×                |
| <ul> <li>One sink, ironing &amp;<br/>storage shelves</li> </ul> | <b>~</b>             | ×                |
| Pool Area                                                       |                      |                  |
| - Pool                                                          | <b>~</b>             | <b>✓</b>         |
| <ul> <li>Two floating sunbeds,<br/>synthetic rattan</li> </ul>  | <b>~</b>             | ✓                |
| - A large built-in chillax love seat                            | <b>~</b>             | ×                |
| - Small patio bench seat                                        | <b>~</b>             | ×                |