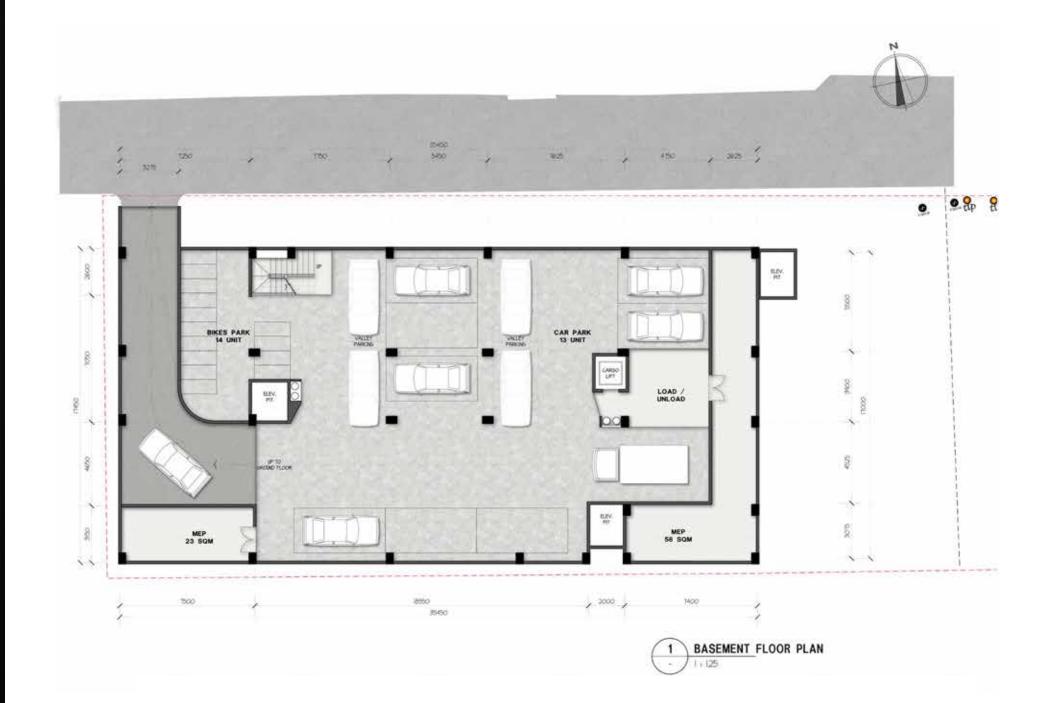

#### Facilities and services provided?

Code Shea Penthouses will feature 24-hour security, private undercover parking, 24-hour reception & concierge, private chefs, gym, adult only rooftop swimming pool, on site spa offering aesthetic services. The Black Saffron Bar & Grill on site including an adult only restaurant and lounge bar, Our Fly! Dragon Fly 24-hour café all are welcome; Shea quint homeware's emporium has a selected range of well know designers clothing, bags & Jewellery.