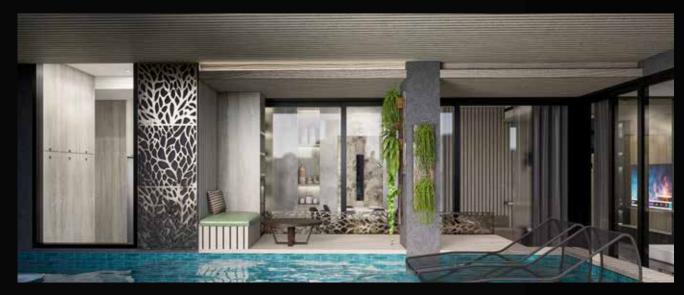

Petitenget
- 11 La Lucciola
- 12 Ku De Ta
- Samaya Seminyak
- 14 Motel Mexicola
- 15 Peppers Seminyak
- 16 Seminyak Village
- 17 Sisterfields
- 18 Revolver Espresso
- 19 La Favela
- 20 Red Carpet Champagne Bar
- 21 Happy Chappy
- 22 Made Ita Aesthetic Clinic
- Villa Air Boutique Resort & Spa
- Si Jin Steakhouse
- 25 Bodyworks Spa
- The Forge





Code Shea will be fully soundproofed with high quality glass installed as well as fully insulated soundproof surrounding walls in all penthouses with Fibre Beams. All penthouses will be fully equipped with the ultramodern, technologically advanced smart system which includes facial recognition for entry to give all residents a sense of assurance and peace of mind. Residents will have private elevator access entry separate to the public.



















### Diamond/Sapphire

Type A Plan

1:75

#### Room Area Schedule

| Living Room          | 19.20 SQM |
|----------------------|-----------|
| Kitchen & Dining     | 25.00 SQM |
| Master Bedroom       | 25.00 SQM |
| Master Bathroom      | 18.10 SQM |
| Wardrobe             | 8.60 SQM  |
| Guest Bedroom/Office | 6.00 SQM  |
| Guest Bath           | 4.50 SQM  |
| Swimming Pool        | 14.20 SQM |
| Pool Deck            | 6.40 SQM  |
| Foyer                | 8.20 SQM  |
|                      |           |

Total 132.10 SQM

### Diamond/Sapphire

Type B Plan

1:75

#### Room Area Schedule

| Living Room          | 16.50 SQM |
|----------------------|-----------|
| Kitchen & Dining     | 31.50 SQM |
| Master Bedroom       | 24.00 SQM |
| Master Bathroom      | 18.30 SQM |
| Wardrobe