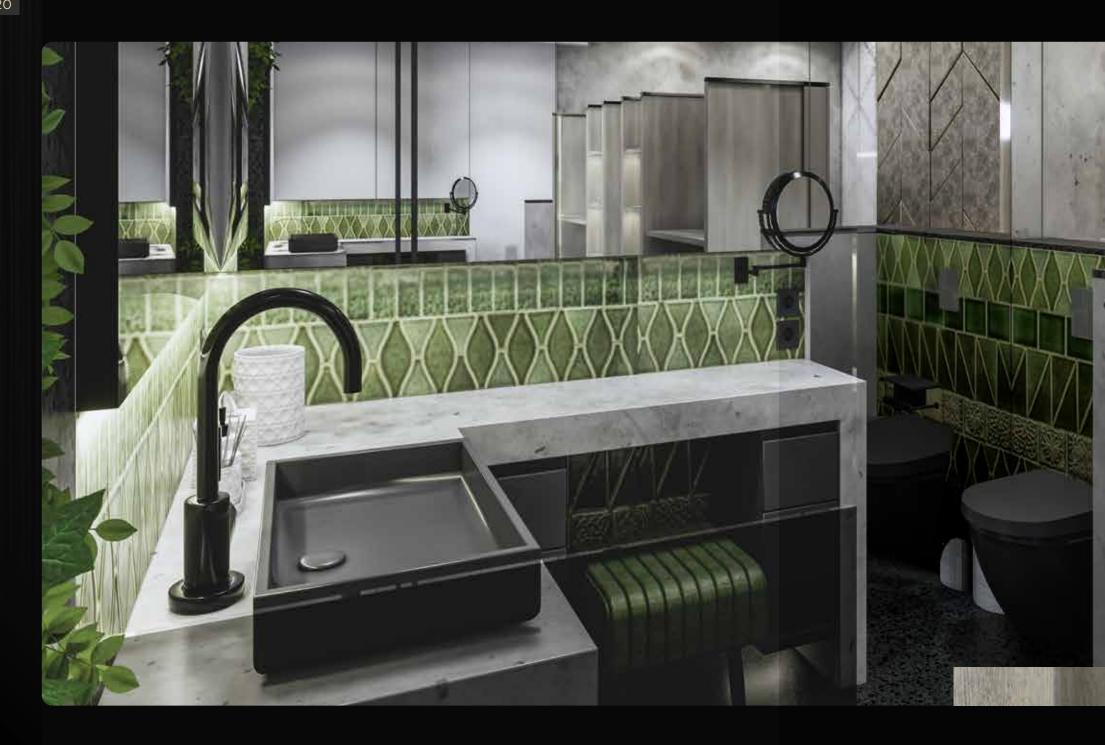

### Penthouse Interior

| Master Bedroom                                                  | Diamond/<br>Sapphire | Onyx/<br>Emerald |
|-----------------------------------------------------------------|----------------------|------------------|
| - Soft furnishings - cushions-<br>artwork                       | <b>~</b>             | <b>~</b>         |
| - Fridge                                                        | ✓                    | ✓                |
| - Built in Wardrobe                                             | <b>~</b>             | ✓                |
| Master Bathroom                                                 |                      |                  |
| - Rain Shower                                                   | <b>~</b>             | <b>✓</b>         |
| - Two vanities                                                  | ✓                    | ✓                |
| - Two vanity stools                                             | ✓                    | ×                |
| - Two toilets                                                   | ✓                    | (Only One)       |
| - One bathtub                                                   | ✓                    | ✓                |
| - Mirrors                                                       | <b>~</b>             | ✓                |
| Laundry and Storage Areas                                       |                      |                  |
| - Front Load washing machine<br>& clothes dryer                 | <b>~</b>             | ×                |
| <ul> <li>One sink, ironing &amp;<br/>storage shelves</li> </ul> | <b>~</b>             | ×                |
| Pool Area                                                       |                      |                  |
| - Pool                                                          | <b>~</b>             | <b>✓</b>         |
| <ul> <li>Two floating sunbeds,<br/>synthetic rattan</li> </ul>  | <b>~</b>             | ✓                |
| - A large built-in chillax love seat                            | <b>~</b>             | ×                |
| - Small patio bench seat                                        | <b>~</b>             | ×                |