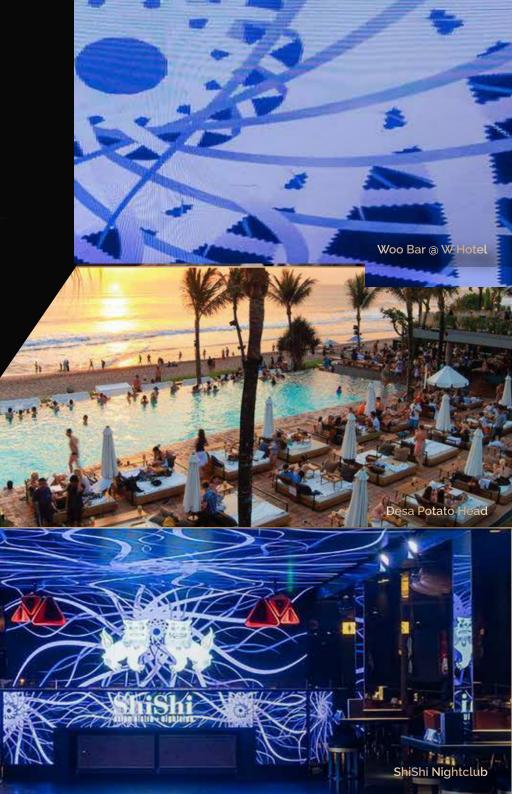

# Code Shea location and map other venues nearby

Located in the number 1 address in Bali, Code Shea luxurious penthouse apartments will be designed to cover your every need for total indulgence for luscious living in the urban hub. Code Shea is directly behind Shi Shi restaurant & night club, next door to the W Hotel and many more fabulous chic establishments in the urban hub. Code Shea is within a short walk to the famous Petitenget Beach.

## In Shea's Area, Entertainment, Fine Dining & Recreation Vibes

- 1 Code Shea Penthouses
- 2 Shishi Restaurant & Nightclubs
- 3 Merah Putih
- 4 Biku Restaurant
- 5 The Woo Bar @ The W Hotel
- 6 Desa Potato Head
- 7 Mrs Sippy
- 8 Alila Seminyak
- 9 Bambu Restaurant
- 10 Pura Petitenget
- 11 La Lucciola
- 12 Ku De Ta
- Samaya Seminyak
- 14 Motel Mexicola
- 15 Peppers Seminyak
- 16 Seminyak Village
- 17 Sisterfields
- 18 Revolver Espresso
- 19 La Favela
- 20 Red Carpet Champagne Bar
- 21 Happy Chappy
- 22 Made Ita Aesthetic Clinic
- Villa Air Boutique Resort & Spa
- Si Jin Steakhouse
- 25 Bodyworks Spa
- The Forge