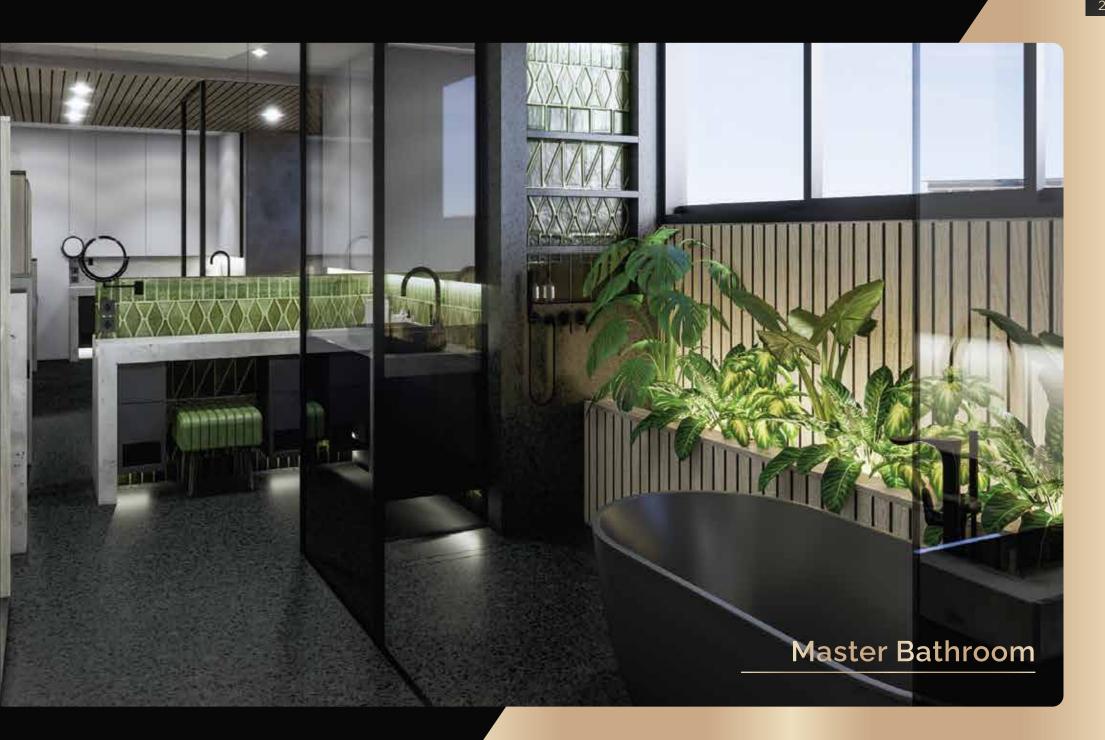

### Penthouse Interior

| Master Bedroom                                                  | Diamond/<br>Sapphire | Onyx/<br>Emerald |
|-----------------------------------------------------------------|----------------------|------------------|
| - Soft furnishings - cushions-<br>artwork                       | <b>~</b>             | <b>~</b>         |
| - Fridge                                                        | ✓                    | ✓                |
| - Built in Wardrobe                                             | <b>~</b>             | ✓                |
| Master Bathroom                                                 |                      |                  |
| - Rain Shower                                                   | <b>~</b>             | <b>✓</b>         |
| - Two vanities                                                  | ✓                    | ✓                |
| - Two vanity stools                                             | ✓                    | ×                |
| - Two toilets                                                   | ✓                    | (Only One)       |
| - One bathtub                                                   | ✓                    | ✓                |
| - Mirrors                                                       | <b>~</b>             | ✓                |
| Laundry and Storage Areas                                       |                      |                  |
| - Front Load washing machine<br>& clothes dryer                 | <b>~</b>             | ×                |
| <ul> <li>One sink, ironing &amp;<br/>storage shelves</li> </ul> | <b>~</b>             | ×                |
| Pool Area                                                       |                      |                  |
| - Pool                                                          | <b>~</b>             | <b>✓</b>         |
| <ul> <li>Two floating sunbeds,<br/>synthetic rattan</li> </ul>  | <b>~</b>             | ✓                |
| - A large built-in chillax love seat                            | <b>~</b>             | ×                |
| - Small patio bench seat                                        | <b>~</b>             | ×                |