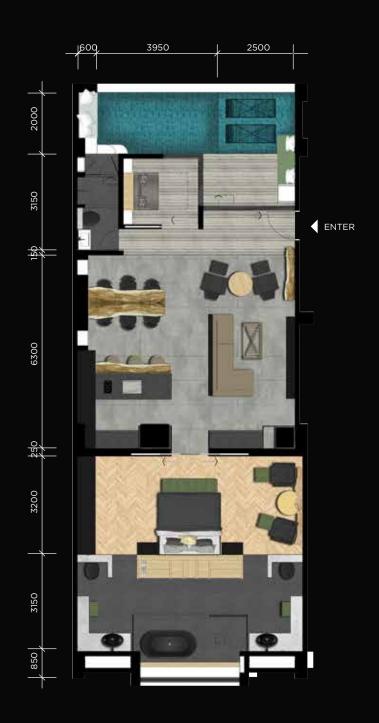

# Floor Plan

ROAD

1 FIRST - THIRD FLOOR ROOM MATRIX

MEP SHAFT & OUTDOOR AC

Fly! Dragon Fly

Contemporary Fly! Café

Contemporary Fly Café in the heart of the hub, located on the ground level with open air dining & shisha area. Our in house bakery & chefs ensure that the finest produce is being served daily. Baristas are on duty 24 hours serving coffee, smoothies & shakes. Fly Dragon Fly serves an all day menu including; tapas, burgers, wraps & more. Vegetarian & vegan options available.