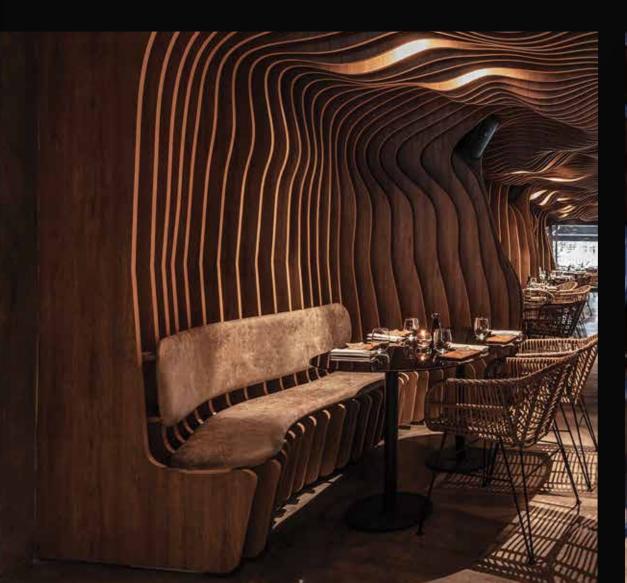

### Shea at every Edge

The artistic outcome throughout the penthouses brings Shea Luxury and class to the whole design. Accentuated with contemporary and ultramodern furniture. The Shea colour arrangement is highlighted with dark hues and vivid palettes. All Penthouse's boast top of the range appliances and furnishings. Code Shea's breath-taking colour composition has been carefully combined with what some might consider a dose of adorning accent and opulence.

Although the interior design of the penthouses benefits from strategically placed lighting, Code Shea certainly sets the ambiance of class with raw and earthy tones which is None the less the Code of Shea Simple & Prestige Living.