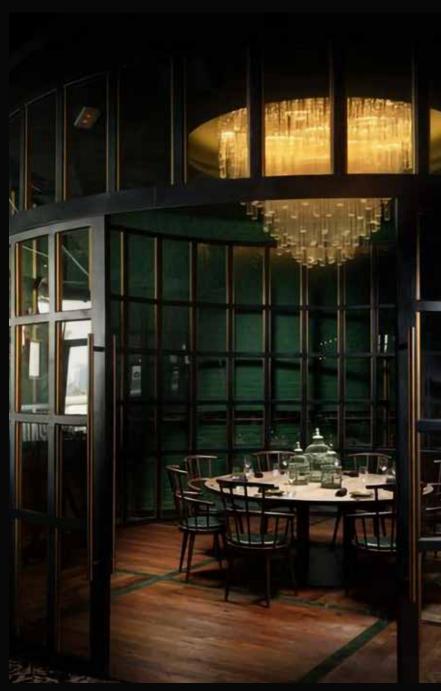

Dine in or Takeaway; Open 24 Hours

Positive Vibes, Welcome What if I fall! What if you Fly! I shall Fly

Set in a sophisticated yet relaxed ambience in Petitenget. The Black Saffron, located on the rooftop, presents the best of the wicked west serving grill & seafood cuisine with a wholesome fusion twist. Our intimate private dining area, that holds up to 14 guests, is available upon request for special occasions or meetings. The resident only rooftop pool can order directly through The Black Saffron as well as in penthouse dining for an exclusive experience. Dining is open for lunch and dinner daily.