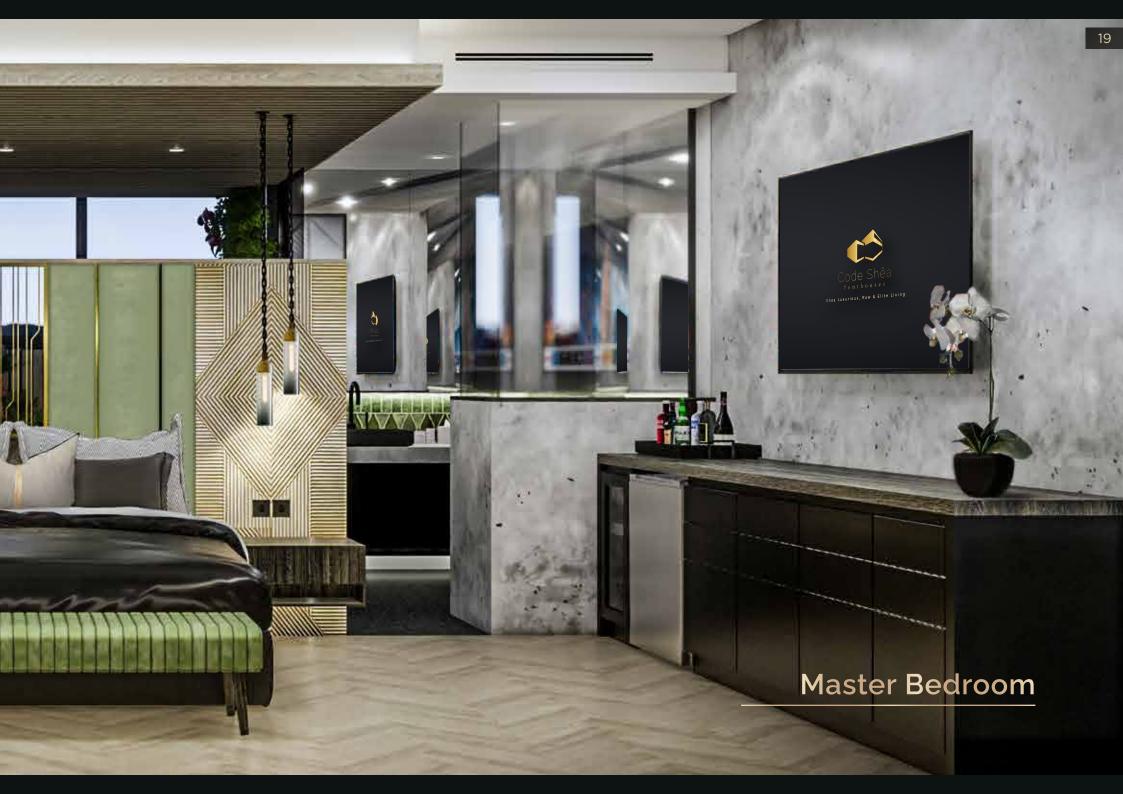

| Bar Station                                                        | Diamond/<br>Sapphire | Onyx/<br>Emerald |
|--------------------------------------------------------------------|----------------------|------------------|
| - Ice Bucket-bottle opener-<br>wine-bar tools                      | ✓                    | <b>~</b>         |
| Dining Room                                                        |                      |                  |
| - Custom furniture & cabinetry                                     | ✓                    | ✓                |
| <ul> <li>Kid leather lounge sofa &amp;<br/>ottomans</li> </ul>     | <b>✓</b>             | ×                |
| <ul> <li>60" Smart TV with sound<br/>system</li> </ul>             | ✓                    | <b>~</b>         |
| - Cable Television                                                 | ✓                    | ✓                |
| <ul> <li>Sonos wireless home sound<br/>system streaming</li> </ul> | <b>✓</b>             | <b>~</b>         |
| - Pool fridge                                                      | <b>~</b>             | <b>~</b>         |
| <ul> <li>Soft furnishings-cushions-rug-<br/>artwork</li> </ul>     | <b>~</b>             | <b>~</b>         |
| Master Bedroom                                                     |                      |                  |
| - King size bed 200x200                                            | <b>~</b>             | <b>~</b>         |
| - Mattress pillow top censored                                     | ✓                    | ✓                |
| - Bed seater bench                                                 | ✓                    | ✓                |
| - Accent chairs x 2 & table                                        | ✓                    | ×                |
| - Smart TV                                                         | ✓                    | ✓                |
| <ul> <li>Bedside floating tables &amp;<br/>shelving</li> </ul>     | <b>~</b>             | <b>~</b>         |
| - Soft furnishing & vases                                          | ✓                    | <b>~</b>         |

### Penthouse Interior

| Master Bedroom                                                  | Diamond/<br>Sapphire | Onyx/<br>Emerald |
|-----------------------------------------------------------------|----------------------|------------------|
| - Soft furnishings - cushions-<br>artwork                       | <b>~</b>             | <b>~</b>         |
| - Fridge                                                        | ✓                    | ✓                |
| - Built in Wardrobe                                             | <b>~</b>             | ✓                |
| Master Bathroom                                                 |                      |                  |
| - Rain Shower                                                   | <b>~</b>             | <b>✓</b>         |
| - Two vanities                                                  | ✓                    | ✓                |
| - Two vanity stools                                             | ✓                    | ×                |
| - Two toilets                                                   | ✓                    | (Only One)       |
| - One bathtub                                                   | ✓                    | ✓                |
| - Mirrors                                                       | <b>~</b>             | ✓                |
| Laundry and Storage Areas                                       |                      |                  |
| - Front Load washing machine<br>& clothes dryer                 | <b>~</b>             | ×                |
| <ul> <li>One sink, ironing &amp;<br/>storage shelves</li> </ul> | <b>~</b>             | ×                |
| Pool Area                                                       |                      |                  |
| - Pool                                                          | <b>~</b>             | <b>✓</b>         |
| <ul> <li>Two floating sunbeds,<br/>synthetic rattan</li> </ul>  | <b>~</b>             | ✓                |
| - A large built-in chillax love seat                            | <b>~</b>             | ×                |
| - Small patio bench seat                                        | <b>~</b>             | ×                |