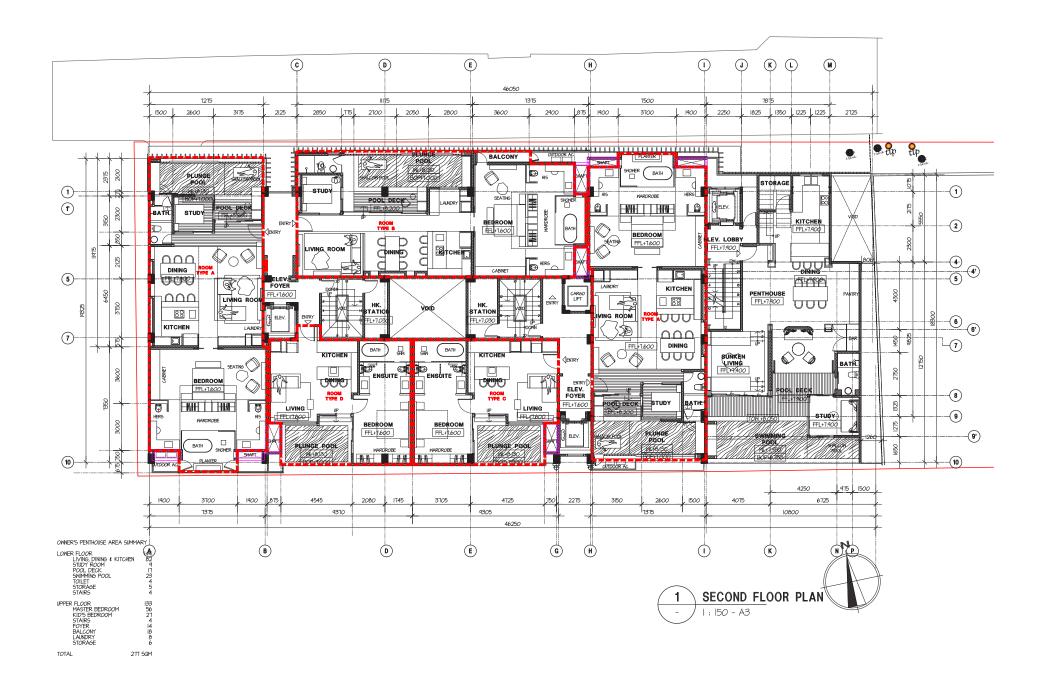

# Floor Plan

ROAD

1 FIRST - THIRD FLOOR ROOM MATRIX

MEP SHAFT & OUTDOOR AC

Fly! Dragon Fly

Contemporary Fly! Café

Contemporary Fly Café in the heart of the hub, located on the ground level with open air dining & shisha area. Our in house bakery & chefs ensure that the finest produce is being served daily. Baristas are on duty 24 hours serving coffee, smoothies & shakes. Fly Dragon Fly serves an all day menu including; tapas, burgers, wraps & more. Vegetarian & vegan options available.