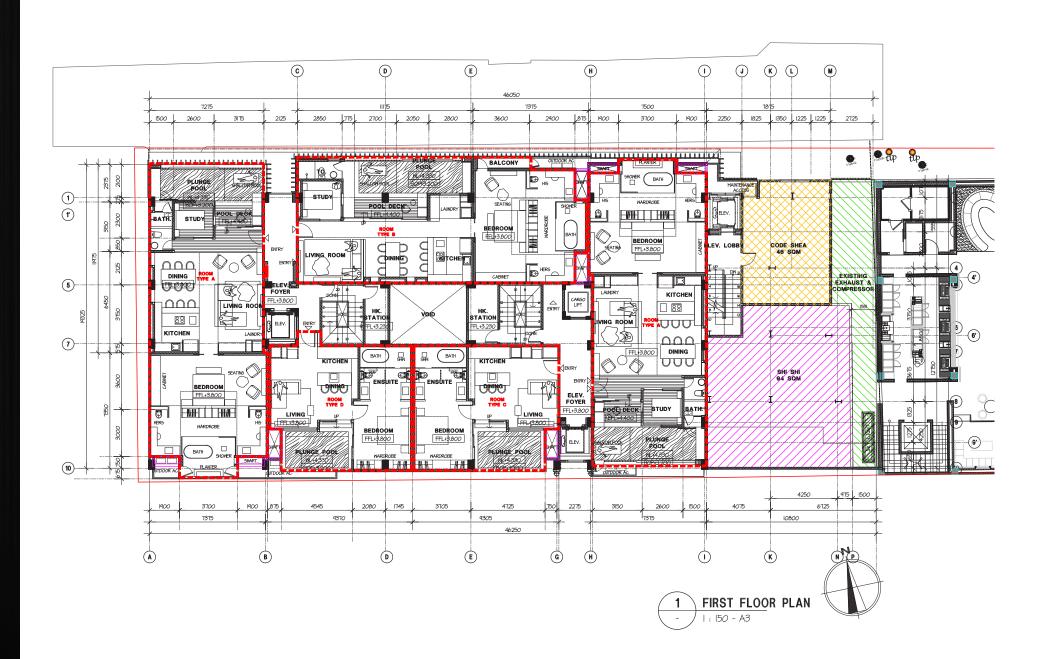

# Floor Plan

ROAD

1 FIRST - THIRD FLOOR ROOM MATRIX

MEP SHAFT & OUTDOOR AC

Fly! Dragon Fly

Contemporary Fly! Café

Contemporary Fly Café in the heart of the hub, located on the ground level with open air dining & shisha area. Our in house bakery & chefs ensure that the finest produce is being served daily. Baristas are on duty 24 hours serving coffee, smoothies & shakes. Fly Dragon Fly serves an all day menu including; tapas, burgers, wraps & more. Vegetarian & vegan options available.