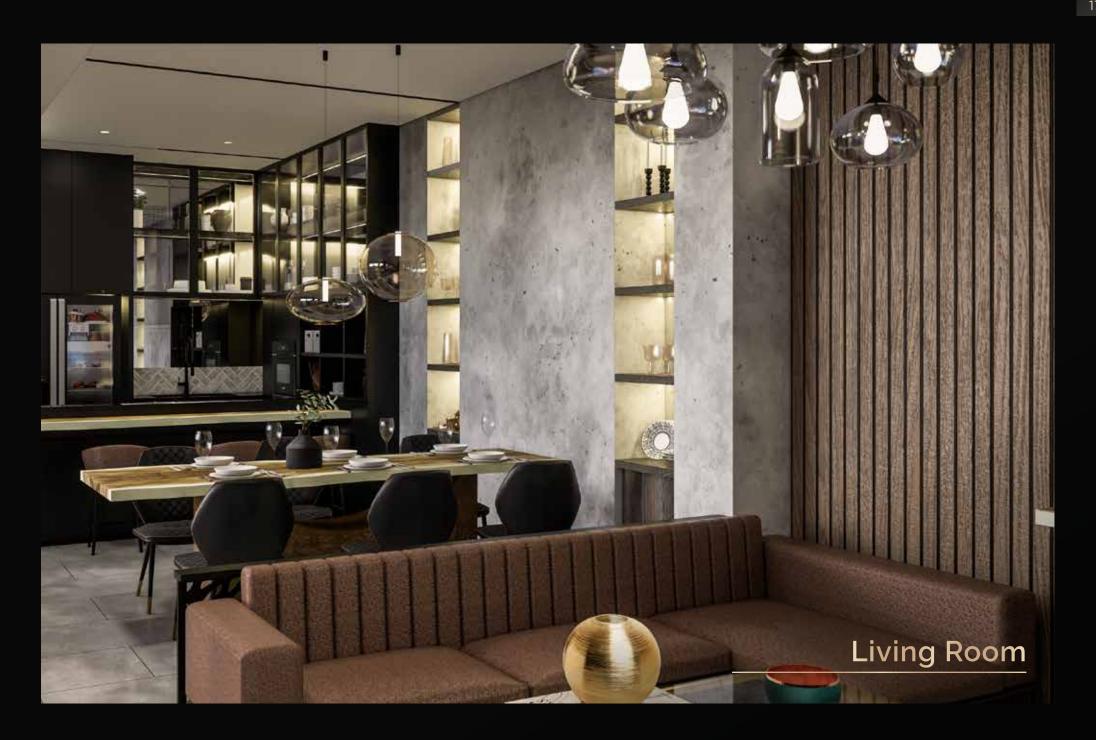

### Shea at every Edge

The artistic outcome throughout the penthouses brings Shea Luxury and class to the whole design. Accentuated with contemporary and ultramodern furniture. The Shea colour arrangement is highlighted with dark hues and vivid palettes. All Penthouse's boast top of the range appliances and furnishings. Code Shea's breath-taking colour composition has been carefully combined with what some might consider a dose of adorning accent and opulence.

Although the interior design of the penthouses benefits from strategically placed lighting, Code Shea certainly sets the ambiance of class with raw and earthy tones which is None the less the Code of Shea Simple & Prestige Living.