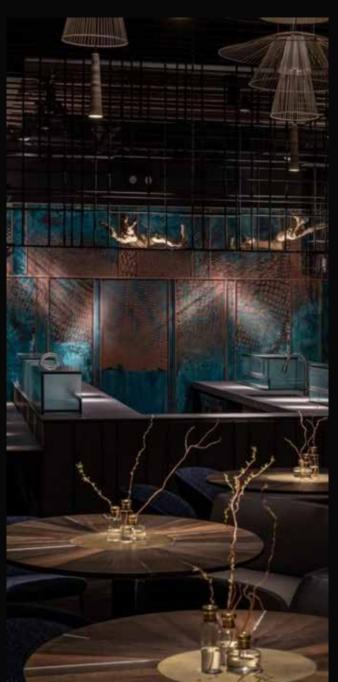

### Shea at every Edge

The artistic outcome throughout the penthouses brings Shea Luxury and class to the whole design. Accentuated with contemporary and ultramodern furniture. The Shea colour arrangement is highlighted with dark hues and vivid palettes. All Penthouse's boast top of the range appliances and furnishings. Code Shea's breath-taking colour composition has been carefully combined with what some might consider a dose of adorning accent and opulence.

Although the interior design of the penthouses benefits from strategically placed lighting, Code Shea certainly sets the ambiance of class with raw and earthy tones which is None the less the Code of Shea Simple & Prestige Living.