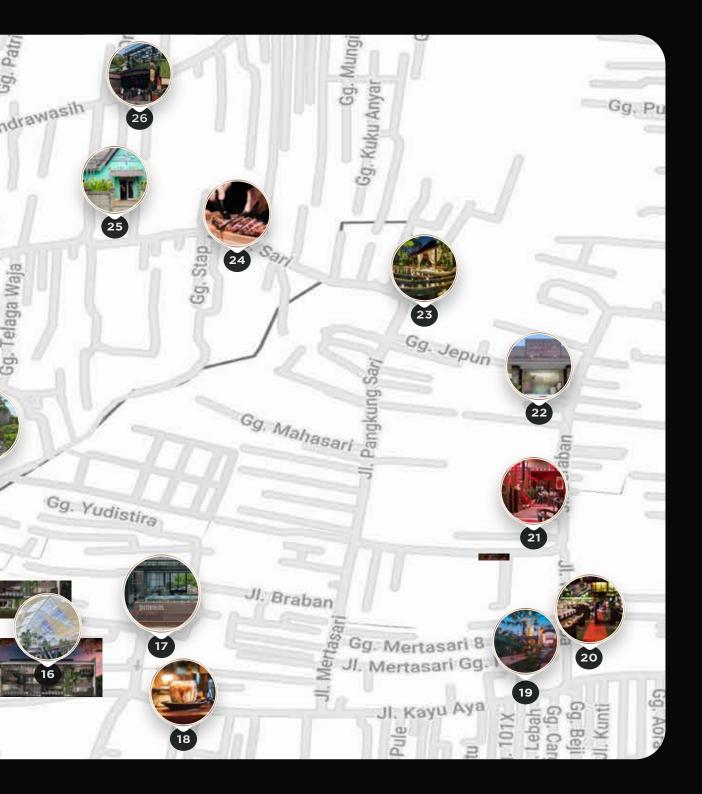

# Code Shea location and map other venues nearby

Located in the number 1 address in Bali, Code Shea luxurious penthouse apartments will be designed to cover your every need for total indulgence for luscious living in the urban hub. Code Shea is directly behind Shi Shi restaurant & night club, next door to the W Hotel and many more fabulous chic establishments in the urban hub. Code Shea is within a short walk to the famous Petitenget Beach.

#### Close By

Finns Reach Club & Recreation

| Finis beach Club & Recreation    | 4   | KIII |
|----------------------------------|-----|------|
| Atlas Beach Fest                 | 3,5 | km   |
| Canggu Club                      | 2,5 | km   |
| Beaches Close By                 |     |      |
| Petitenget Beach                 | 1   | km   |
| Batu Belig Beach                 | 1   | km   |
| Berawa Beach                     | 2   | km   |
| Canggu Beach                     | 3   | km   |
| Seminyak Beach                   | 2   | km   |
| Double Six Beach Seminyak        | 2   | km   |
| Kuta Beach                       | 5   | km   |
| Malls                            |     |      |
| Bali Galleria                    | 6   | km   |
| Beachwalk                        | 5   | km   |
| Discovery Mall                   | 6   | km   |
| International Airport Ngurah Rai | 10  | km   |

## In Shea's Area, Entertainment, Fine Dining & Recreation Vibes

- 1 Code Shea Penthouses
- 2 Shishi Restaurant & Nightclubs
- 3 Merah Putih
- 4 Biku Restaurant
- 5 The Woo Bar @ The W Hotel
- 6 Desa Potato Head
- 7 Mrs Sippy
- 8 Alila Seminyak
- 9 Bambu Restaurant
- 10 Pura Petitenget
- 11 La Lucciola
- 12 Ku De Ta
- Samaya Seminyak
- 14 Motel Mexicola
- 15 Peppers Seminyak
- 16 Seminyak Village
- 17 Sisterfields
- 18 Revolver Espresso
- 19 La Favela
- 20 Red Carpet Champagne Bar
- 21 Happy Chappy
- 22 Made Ita Aesthetic Clinic
- Villa Air Boutique Resort & Spa
- Si Jin Steakhouse
- 25 Bodyworks Spa
- The Forge