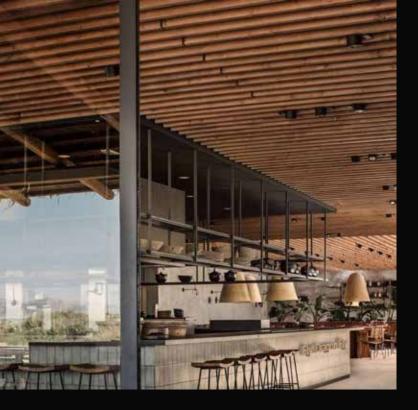

# Floor Plan

ROAD

1 FIRST - THIRD FLOOR ROOM MATRIX

MEP SHAFT & OUTDOOR AC

Fly! Dragon Fly

Contemporary Fly! Café

Contemporary Fly Café in the heart of the hub, located on the ground level with open air dining & shisha area. Our in house bakery & chefs ensure that the finest produce is being served daily. Baristas are on duty 24 hours serving coffee, smoothies & shakes. Fly Dragon Fly serves an all day menu including; tapas, burgers, wraps & more. Vegetarian & vegan options available.

Dine in or Takeaway; Open 24 Hours

Positive Vibes, Welcome What if I fall! What if you Fly! I shall Fly

Set in a sophisticated yet relaxed ambience in Petitenget. The Black Saffron, located on the rooftop, presents the best of the wicked west serving grill & seafood cuisine with a wholesome fusion twist. Our intimate private dining area, that holds up to 14 guests, is available upon request for special occasions or meetings. The resident only rooftop pool can order directly through The Black Saffron as well as in penthouse dining for an exclusive experience. Dining is open for lunch and dinner daily.