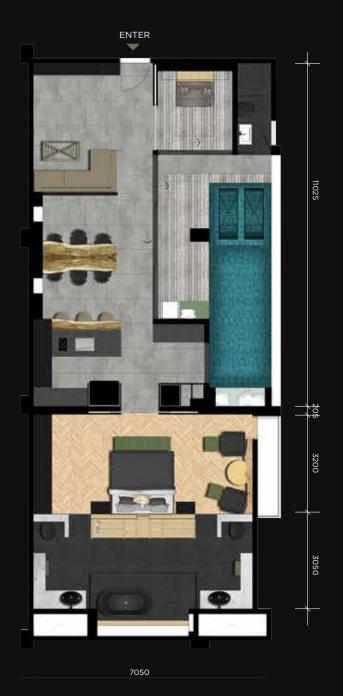

# Floor Plan

ROAD

1 FIRST - THIRD FLOOR ROOM MATRIX

MEP SHAFT & OUTDOOR AC

Fly! Dragon Fly

Contemporary Fly! Café

Contemporary Fly Café in the heart of the hub, located on the ground level with open air dining & shisha area. Our in house bakery & chefs ensure that the finest produce is being served daily. Baristas are on duty 24 hours serving coffee, smoothies & shakes. Fly Dragon Fly serves an all day menu including; tapas, burgers, wraps & more. Vegetarian & vegan options available.