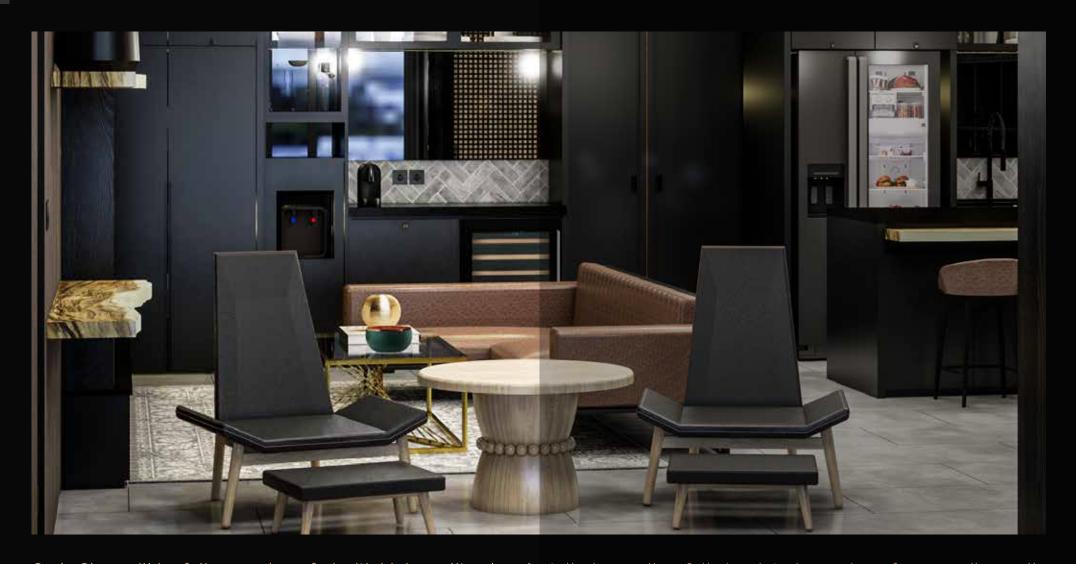

## Penthouse Interior

| Kitchen: State of the Art<br>Appliances & Wares:                                      | Diamond/<br>Sapphire | Onyx/<br>Emerald |
|---------------------------------------------------------------------------------------|----------------------|------------------|
| - Custom Furnishing                                                                   | <b>✓</b>             | <b>✓</b>         |
| - Electric Oven + Cook Top                                                            | <b>~</b>             | <b>~</b>         |
| - Teppanyaki Grill + Utensils                                                         | ✓                    | ✓                |
| - Microwave                                                                           | ✓                    | ✓                |
| - Toaster                                                                             | ✓                    | ✓                |
| <ul> <li>Fridge/Freezer/Ice Makers</li> </ul>                                         | ✓                    | ✓                |
| - Water Dispenser                                                                     | ✓                    | ✓                |
| - Dishwasher                                                                          | ✓                    | ✓                |
| <ul> <li>Fully Equipped Cutlery &amp;<br/>Utensils</li> </ul>                         | <b>~</b>             | ✓                |
| - Dinnerware                                                                          | <b>~</b>             | ✓                |
| Coffee Station                                                                        |                      |                  |
| - Delonghi Coffee Machine<br>& Accessories                                            | <b>~</b>             | <b>~</b>         |
| - Crockery                                                                            | <b>✓</b>             | ✓                |
| Bar Station                                                                           |                      |                  |
| - Wine fridge                                                                         | <b>~</b>             | <b>✓</b>         |
| <ul> <li>Drinking tumblers-highball-<br/>juice-beer-cocktail-martini-</li> </ul>      |                      |                  |
| wine-champagne flute-<br>glassware-built in ice tray-<br>margarita-shots-on the rocks | <b>~</b>             | ✓                |
|                                                                                       |                      |                  |

| Bar Station                                                        | Diamond/<br>Sapphire | Onyx/<br>Emerald |
|--------------------------------------------------------------------|----------------------|------------------|
| - Ice Bucket-bottle opener-<br>wine-bar tools                      | ✓                    | <b>~</b>         |
| Dining Room                                                        |                      |                  |
| - Custom furniture & cabinetry                                     | ✓                    | ✓                |
| <ul> <li>Kid leather lounge sofa &amp;<br/>ottomans</li> </ul>     | <b>✓</b>             | ×                |
| <ul> <li>60" Smart TV with sound<br/>system</li> </ul>             | ✓                    | <b>~</b>         |
| - Cable Television                                                 | ✓                    | ✓                |
| <ul> <li>Sonos wireless home sound<br/>system streaming</li> </ul> | <b>✓</b>             | <b>~</b>         |
| - Pool fridge                                                      | <b>~</b>             | <b>~</b>         |
| <ul> <li>Soft furnishings-cushions-rug-<br/>artwork</li> </ul>     | <b>~</b>             | <b>~</b>         |
| Master Bedroom                                                     |                      |                  |
| - King size bed 200x200                                            | <b>~</b>             | <b>~</b>         |
| - Mattress pillow top censored                                     | ✓                    | ✓                |
| - Bed seater bench                                                 | ✓                    | ✓                |
| - Accent chairs x 2 & table                                        | ✓                    | ×                |
| - Smart TV                                                         | ✓                    | ✓                |
| <ul> <li>Bedside floating tables &amp;<br/>shelving</li> </ul>     | <b>~</b>             | <b>~</b>         |
| - Soft furnishing & vases                                          | ✓                    | <b>~</b>         |