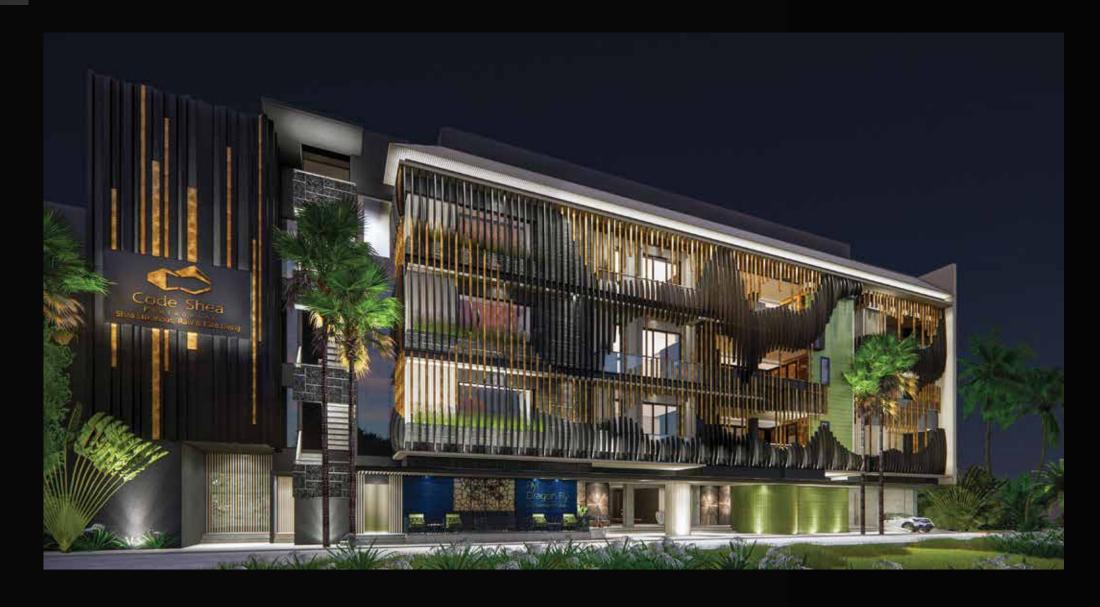

Owning a well-designed Code Shea Penthouse apartment will bring many benefits to residents wishing to live in sophisticated lifestyle in the prime address in Bali.

Our stunning foyer to meet & greet guests and residents will absorb you in its finest of style, our 24-hour staff and butler service will assist you in all your needs on call.

### Shea at every Edge

The artistic outcome throughout the penthouses brings Shea Luxury and class to the whole design. Accentuated with contemporary and ultramodern furniture. The Shea colour arrangement is highlighted with dark hues and vivid palettes. All Penthouse's boast top of the range appliances and furnishings. Code Shea's breath-taking colour composition has been carefully combined with what some might consider a dose of adorning accent and opulence.

Although the interior design of the penthouses benefits from strategically placed lighting, Code Shea certainly sets the ambiance of class with raw and earthy tones which is None the less the Code of Shea Simple & Prestige Living.