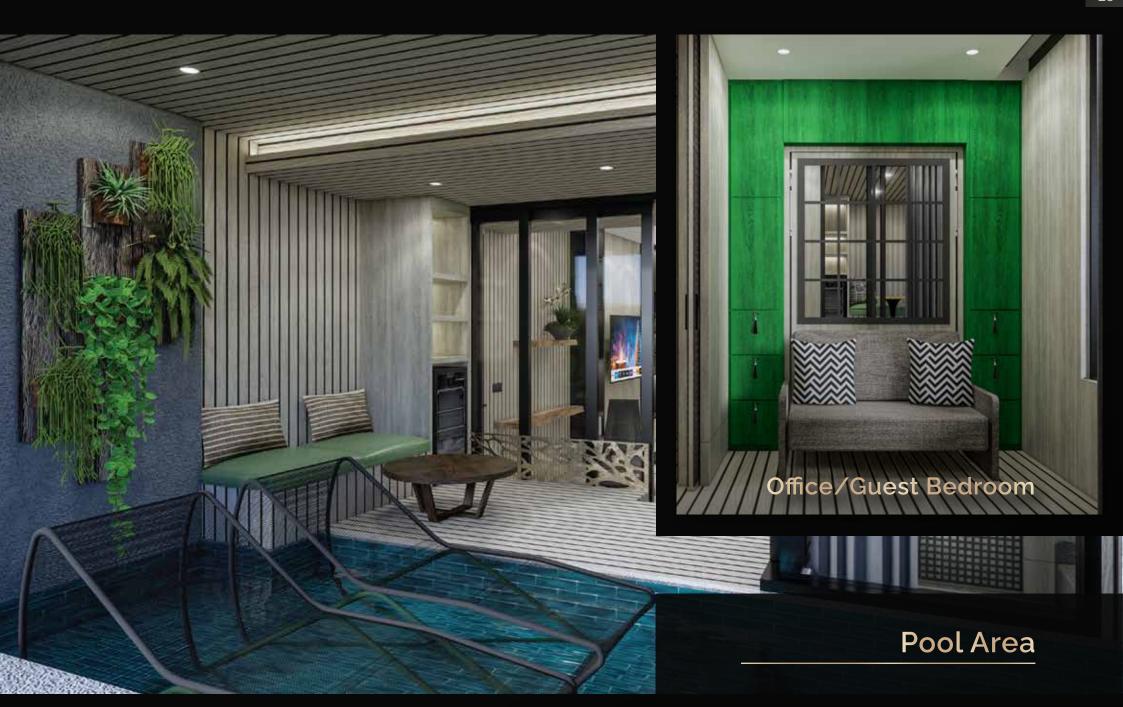

### Penthouse Interior

| Master Bedroom                                                  | Diamond/<br>Sapphire | Onyx/<br>Emerald |
|-----------------------------------------------------------------|----------------------|------------------|
| - Soft furnishings - cushions-<br>artwork                       | <b>~</b>             | <b>~</b>         |
| - Fridge                                                        | ✓                    | ✓                |
| - Built in Wardrobe                                             | <b>~</b>             | ✓                |
| Master Bathroom                                                 |                      |                  |
| - Rain Shower                                                   | <b>~</b>             | <b>✓</b>         |
| - Two vanities                                                  | ✓                    | ✓                |
| - Two vanity stools                                             | ✓                    | ×                |
| - Two toilets                                                   | ✓                    | (Only One)       |
| - One bathtub                                                   | ✓                    | ✓                |
| - Mirrors                                                       | <b>~</b>             | ✓                |
| Laundry and Storage Areas                                       |                      |                  |
| - Front Load washing machine<br>& clothes dryer                 | <b>~</b>             | ×                |
| <ul> <li>One sink, ironing &amp;<br/>storage shelves</li> </ul> | <b>~</b>             | ×                |
| Pool Area                                                       |                      |                  |
| - Pool                                                          | <b>~</b>             | <b>✓</b>         |
| <ul> <li>Two floating sunbeds,<br/>synthetic rattan</li> </ul>  | <b>~</b>             | ✓                |
| - A large built-in chillax love seat                            | <b>~</b>             | ×                |
| - Small patio bench seat                                        | <b>~</b>             | ×                |

| Office/Guest Bedroom                                      | Diamond/<br>Sapphire | Onyx/<br>Emerald |
|-----------------------------------------------------------|----------------------|------------------|
| - Daybed sofa custom                                      | <b>✓</b>             | ×                |
| - Coffee table                                            | ✓                    | ×                |
| - Soft furnishing                                         | ✓                    | ×                |
| - Smart TV                                                | ✓                    | ×                |
| - Accessible to the pool                                  | ✓                    | ×                |
| Linen & Amenities                                         |                      |                  |
| - Custom sheets                                           | <b>~</b>             | <b>~</b>         |
| - Mattress protector                                      | ✓                    | ✓                |
| - Pillow protector                                        | ✓                    | ✓                |
| - Bedspread bamboo TC                                     | ✓                    | ✓                |
| - Face towels                                             | ✓                    | ✓                |
| <ul> <li>Bath towels his and hers<br/>six each</li> </ul> | ✓                    | <b>~</b>         |
| - Pool towels six                                         | ✓                    | ✓                |
| - Bath robes                                              | ✓                    | ✓                |
| - Slippers                                                | ✓                    | ✓                |
| - Custom coat hangers                                     | ✓                    | ✓                |
| <ul> <li>Custom made bathroom<br/>amenities</li> </ul>    | <b>✓</b>             | <b>~</b>         |
| - Electric bacteria hand dryer                            | ✓                    | <b>~</b>         |