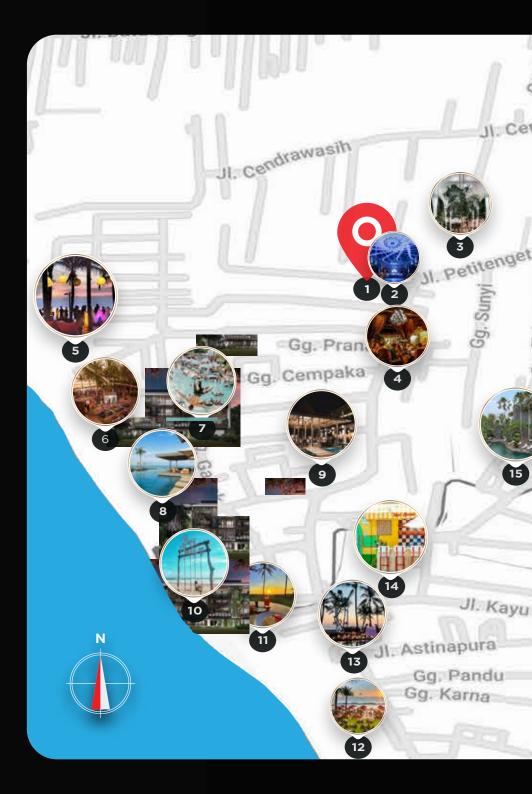

# Code Shea location and map other venues nearby

Located in the number 1 address in Bali, Code Shea luxurious penthouse apartments will be designed to cover your every need for total indulgence for luscious living in the urban hub. Code Shea is directly behind Shi Shi restaurant & night club, next door to the W Hotel and many more fabulous chic establishments in the urban hub. Code Shea is within a short walk to the famous Petitenget Beach.

#### Close By

Finns Reach Club & Recreation

| Finis beach Club & Recreation    | 4   | KIII |
|----------------------------------|-----|------|
| Atlas Beach Fest                 | 3,5 | km   |
| Canggu Club                      | 2,5 | km   |
| Beaches Close By                 |     |      |
| Petitenget Beach                 | 1   | km   |
| Batu Belig Beach                 | 1   | km   |
| Berawa Beach                     | 2   | km   |
| Canggu Beach                     | 3   | km   |
| Seminyak Beach                   | 2   | km   |
| Double Six Beach Seminyak        | 2   | km   |
| Kuta Beach                       | 5   | km   |
| Malls                            |     |      |
| Bali Galleria                    | 6   | km   |
| Beachwalk                        | 5   | km   |
| Discovery Mall                   | 6   | km   |
| International Airport Ngurah Rai | 10  | km   |

## In Shea's Area, Entertainment, Fine Dining & Recreation Vibes

- 1 Code Shea Penthouses
- 2 Shishi Restaurant & Nightclubs
- 3 Merah Putih
- 4 Biku Restaurant
- 5 The Woo Bar @ The W Hotel
- 6 Desa Potato Head
- 7 Mrs Sippy
- 8 Alila Seminyak
- 9 Bambu Restaurant
- 10 Pura Petitenget
- 11 La Lucciola
- 12 Ku De Ta
- Samaya Seminyak
- 14 Motel Mexicola
- 15 Peppers Seminyak
- 16 Seminyak Village
- 17 Sisterfields
- 18 Revolver Espresso
- 19 La Favela
- 20 Red Carpet Champagne Bar
- 21 Happy Chappy
- 22 Made Ita Aesthetic Clinic
- Villa Air Boutique Resort & Spa
- Si Jin Steakhouse
- 25 Bodyworks Spa
- The Forge