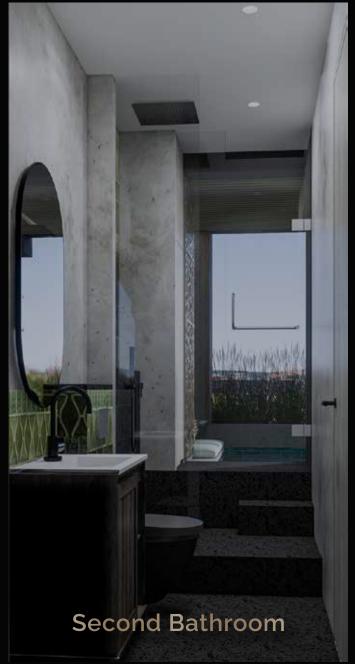

### Penthouse Interior

| Master Bedroom                                                  | Diamond/<br>Sapphire | Onyx/<br>Emerald |
|-----------------------------------------------------------------|----------------------|------------------|
| - Soft furnishings - cushions-<br>artwork                       | <b>~</b>             | <b>~</b>         |
| - Fridge                                                        | ✓                    | ✓                |
| - Built in Wardrobe                                             | <b>~</b>             | ✓                |
| Master Bathroom                                                 |                      |                  |
| - Rain Shower                                                   | <b>~</b>             | <b>✓</b>         |
| - Two vanities                                                  | ✓                    | ✓                |
| - Two vanity stools                                             | ✓                    | ×                |
| - Two toilets                                                   | ✓                    | (Only One)       |
| - One bathtub                                                   | ✓                    | ✓                |
| - Mirrors                                                       | <b>~</b>             | ✓                |
| Laundry and Storage Areas                                       |                      |                  |
| - Front Load washing machine<br>& clothes dryer                 | <b>~</b>             | ×                |
| <ul> <li>One sink, ironing &amp;<br/>storage shelves</li> </ul> | <b>~</b>             | ×                |
| Pool Area                                                       |                      |                  |
| - Pool                                                          | <b>~</b>             | <b>✓</b>         |
| <ul> <li>Two floating sunbeds,<br/>synthetic rattan</li> </ul>  | <b>~</b>             | ✓                |
| - A large built-in chillax love seat                            | <b>~</b>             | ×                |
| - Small patio bench seat                                        | <b>~</b>             | ×                |