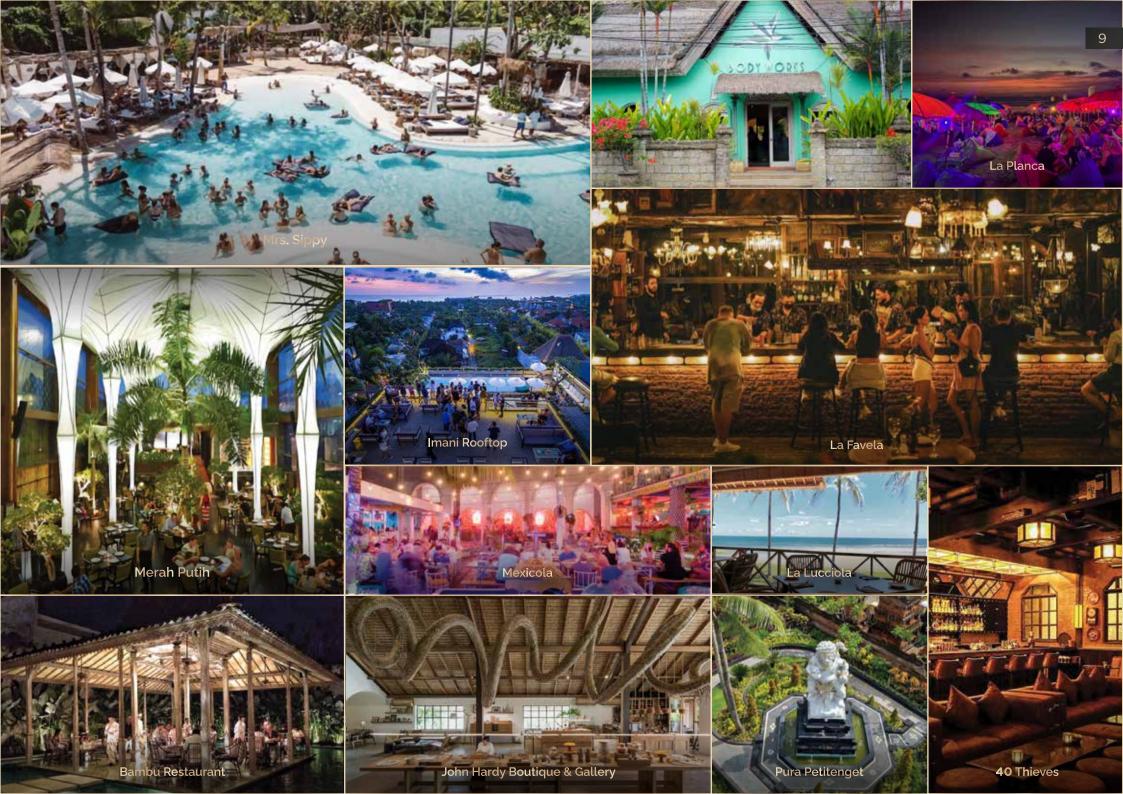

## In Shea's Area, Entertainment, Fine Dining & Recreation Vibes

- 1 Code Shea Penthouses
- 2 Shishi Restaurant & Nightclubs
- 3 Merah Putih
- 4 Biku Restaurant
- 5 The Woo Bar @ The W Hotel
- 6 Desa Potato Head
- 7 Mrs Sippy
- 8 Alila Seminyak
- 9 Bambu Restaurant
- 10 Pura Petitenget
- 11 La Lucciola
- 12 Ku De Ta
- Samaya Seminyak
- 14 Motel Mexicola
- 15 Peppers Seminyak
- 16 Seminyak Village
- 17 Sisterfields
- 18 Revolver Espresso
- 19 La Favela
- 20 Red Carpet Champagne Bar
- 21 Happy Chappy
- 22 Made Ita Aesthetic Clinic
- Villa Air Boutique Resort & Spa
- Si Jin Steakhouse
- 25 Bodyworks Spa
- The Forge