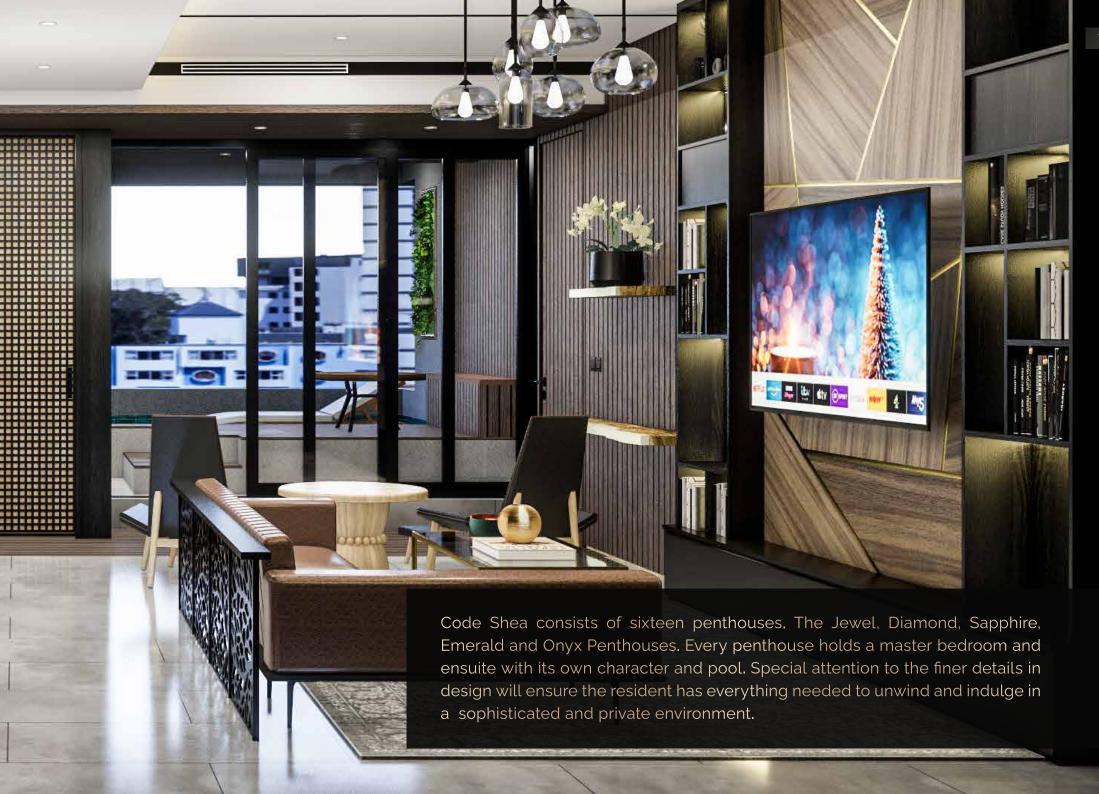

Owning a well-designed Code Shea Penthouse apartment will bring many benefits to residents wishing to live in sophisticated lifestyle in the prime address in Bali.

Our stunning foyer to meet & greet guests and residents will absorb you in its finest of style, our 24-hour staff and butler service will assist you in all your needs on call.

### Shea at every Edge

The artistic outcome throughout the penthouses brings Shea Luxury and class to the whole design. Accentuated with contemporary and ultramodern furniture. The Shea colour arrangement is highlighted with dark hues and vivid palettes. All Penthouse's boast top of the range appliances and furnishings. Code Shea's breath-taking colour composition has been carefully combined with what some might consider a dose of adorning accent and opulence.

Although the interior design of the penthouses benefits from strategically placed lighting, Code Shea certainly sets the ambiance of class with raw and earthy tones which is None the less the Code of Shea Simple & Prestige Living.