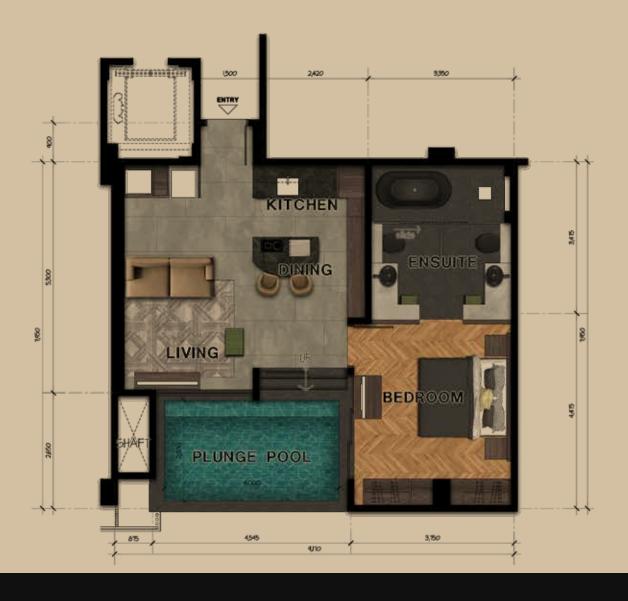

| 8.60 SQM  |
| Guest Bedroom/Office | 6.00 SQM  |
| Guest Bath           | 4.50 SQM  |
| Swimming Pool        | 14.20 SQM |
| Pool Deck            | 6.40 SQM  |
| Foyer                | 8.20 SQM  |
|                      |           |

Total 132.10 SQM

### Diamond/Sapphire

Type B Plan

1:75

#### Room Area Schedule

| Living Room          | 16.50 SQM |
|----------------------|-----------|
| Kitchen & Dining     | 31.50 SQM |
| Master Bedroom       | 24.00 SQM |
| Master Bathroom      | 18.30 SQM |
| Wardrobe             | 6.50 SQM  |
| Guest Bedroom/Office | 6.80 SQM  |
| Guest Bath           | 3.70 SQM  |
| Swimming Pool        | 15.00 SQM |
| Pool Deck            | 11.00 SQM |
|                      |           |

Total 133.30 SQM





### Onyx/Emerald

Type A Plan

1:50



### Onyx/Emerald

Type B Plan

1:50

# Specifications

#### Furniture/Homewares List

- Wi-Fi Throughout
- Streaming Sound System
- Allegro S3 Water Purifier Smart Home System
- System Air Conditioning Cartridge
- Bactria Controlled Air Purifier
- Sprinkler Fire & Smoke Detection System
- Echo friendly conscious built
- First Aid kit
- CCTV Surrounding
- Safety Deposit Boxes
- All Outer Areas
- Private Access to your Lift

# Structural Specification

Intentionally Left Blank

## Penthouse Interior

| Kitchen: State of the Art<br>Appliances & Wares:                                      | Diamond/<br>Sapphire | Onyx/<br>Emerald |
|---------------------------------------------------------------------------------------|----------------------|------------------|
| - Custom Furnishing