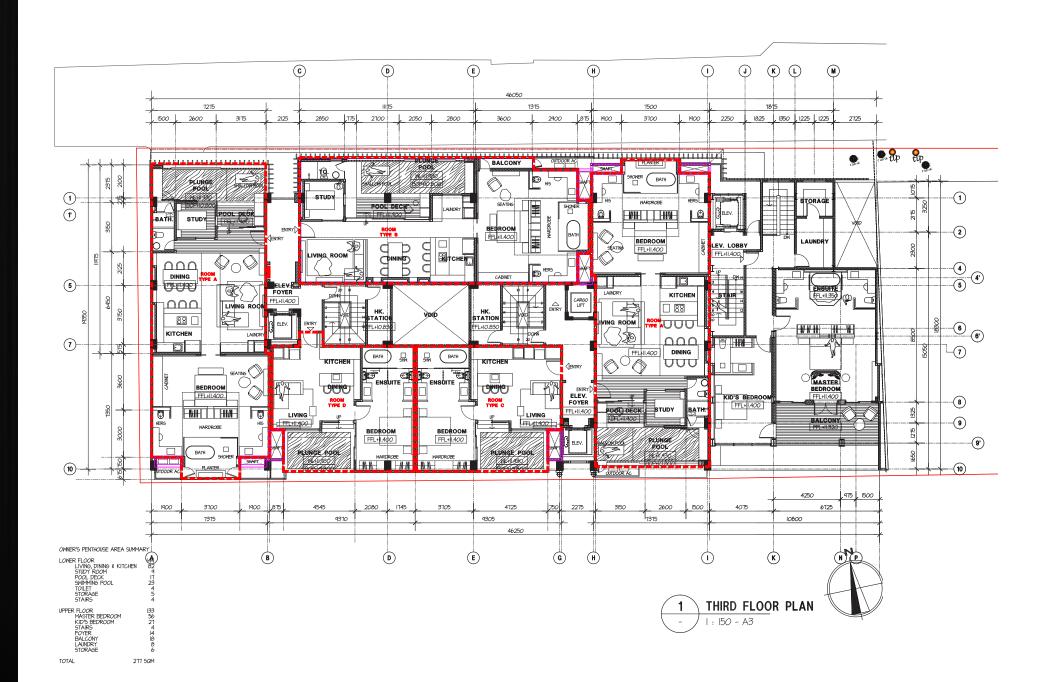

# Floor Plan

ROAD

1 FIRST - THIRD FLOOR ROOM MATRIX

MEP SHAFT & OUTDOOR AC

Fly! Dragon Fly

Contemporary Fly! Café

Contemporary Fly Café in the heart of the hub, located on the ground level with open air dining & shisha area. Our in house bakery & chefs ensure that the finest produce is being served daily. Baristas are on duty 24 hours serving coffee, smoothies & shakes. Fly Dragon Fly serves an all day menu including; tapas, burgers, wraps & more. Vegetarian & vegan options available.