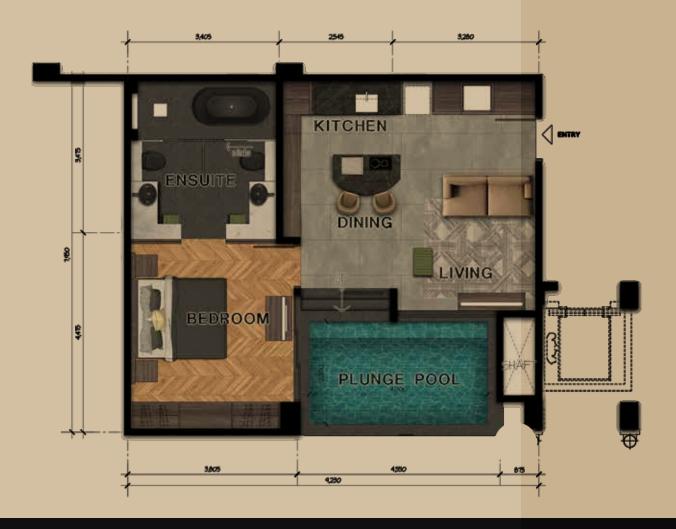

### Diamond/Sapphire

Type A Plan

1:75

#### Room Area Schedule

| Living Room          | 19.20 SQM |
|----------------------|-----------|
| Kitchen & Dining     | 25.00 SQM |
| Master Bedroom       | 25.00 SQM |
| Master Bathroom      | 18.10 SQM |
| Wardrobe             | 8.60 SQM  |
| Guest Bedroom/Office | 6.00 SQM  |
| Guest Bath           | 4.50 SQM  |
| Swimming Pool        | 14.20 SQM |
| Pool Deck            | 6.40 SQM  |
| Foyer                | 8.20 SQM  |
|                      |           |

Total 132.10 SQM