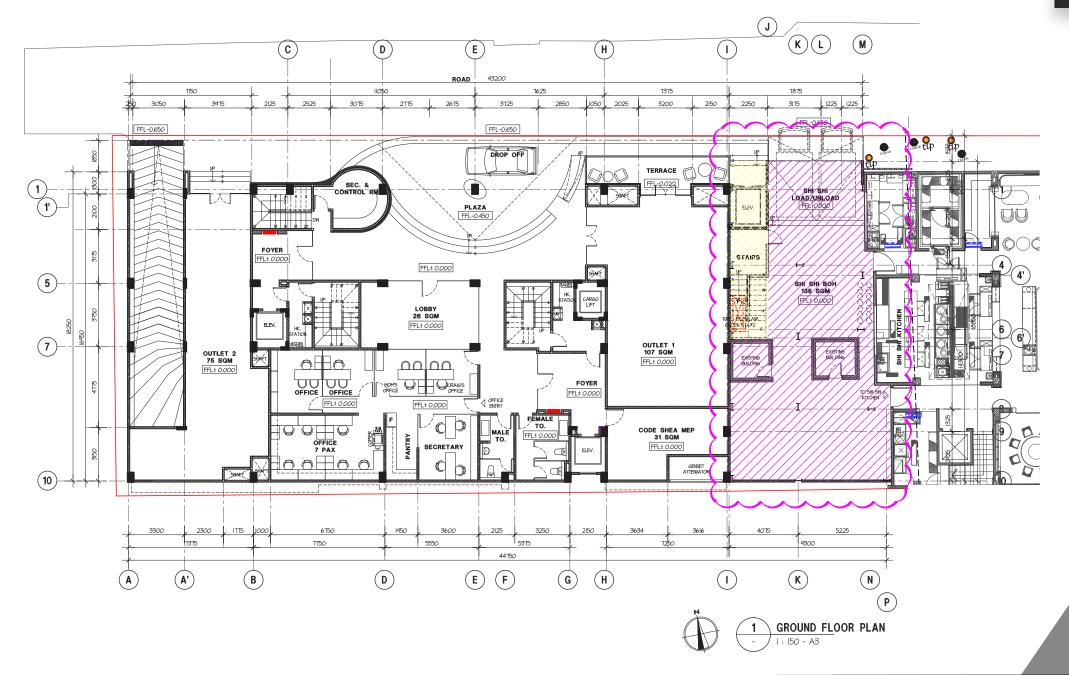

# Floor Plan

ROAD

1 FIRST - THIRD FLOOR ROOM MATRIX

MEP SHAFT & OUTDOOR AC

Fly! Dragon Fly

Contemporary Fly! Café

Contemporary Fly Café in the heart of the hub, located on the ground level with open air dining & shisha area. Our in house bakery & chefs ensure that the finest produce is being served daily. Baristas are on duty 24 hours serving coffee, smoothies & shakes. Fly Dragon Fly serves an all day menu including; tapas, burgers, wraps & more. Vegetarian & vegan options available.