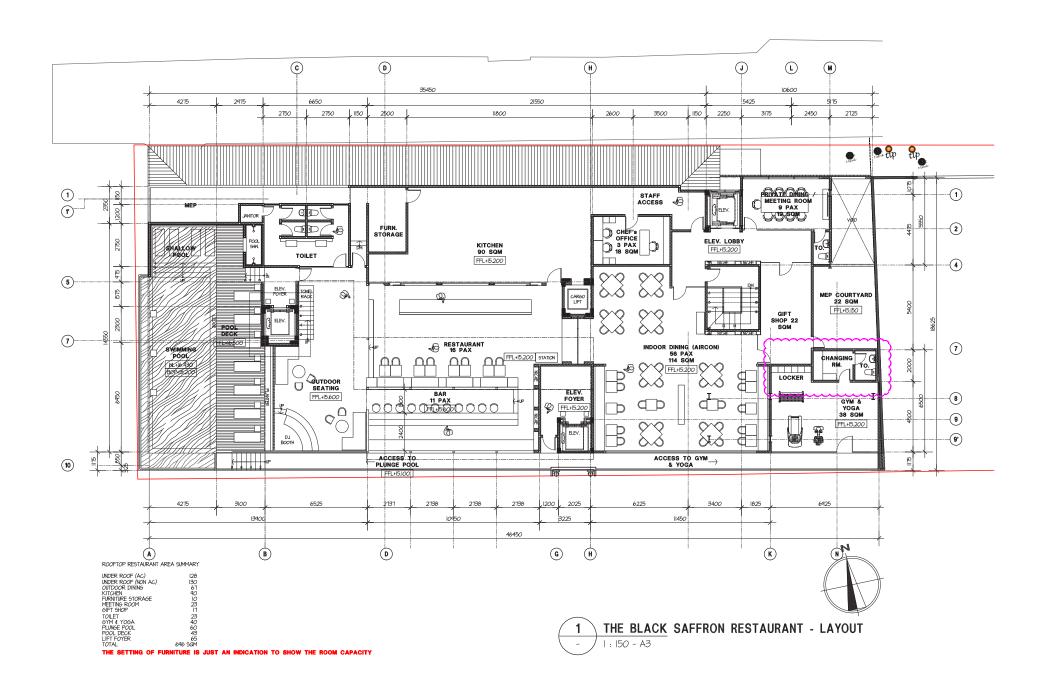

Dine in or Takeaway; Open 24 Hours

Positive Vibes, Welcome What if I fall! What if you Fly! I shall Fly

Set in a sophisticated yet relaxed ambience in Petitenget. The Black Saffron, located on the rooftop, presents the best of the wicked west serving grill & seafood cuisine with a wholesome fusion twist. Our intimate private dining area, that holds up to 14 guests, is available upon request for special occasions or meetings. The resident only rooftop pool can order directly through The Black Saffron as well as in penthouse dining for an exclusive experience. Dining is open for lunch and dinner daily.