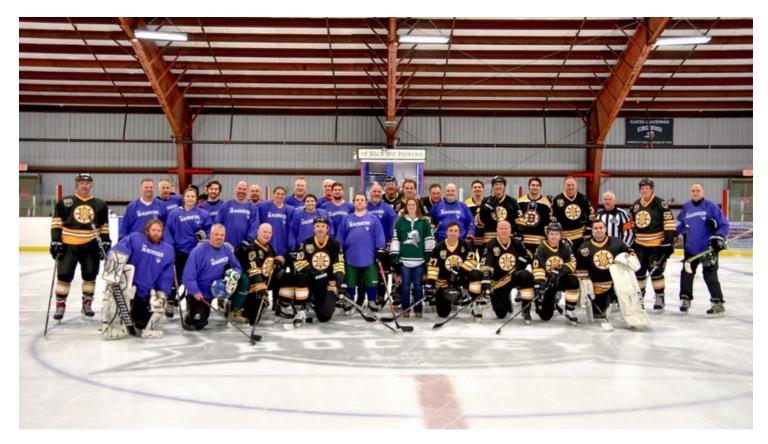

#### <u>Team 1</u>

- 6 Bob Hughes
- 2 Dana Hughes
- 44 Nate Drouin
- 7 Kyle Drouin
- 5 Jason Racine
- 28 Dave Richard
- 10 Ethan Kesler
- 16 Rick Sykes
- 19 Josh Chagnon
- 20 Rick Eaton
- 15 Bill Alcaraz
- 11 John Duplinsky
- 23 Chris Holiday
- 30 Jason Hills (G)
- Mike Merchant (Coach)
- Mark Chick (Coach)

#### <u>Team 2</u>

- 15 Bill Alcaraz
- 11 John Duplinsky
- 17 Marc Fitzpatrick
- 9 Asa Hunter
- 13 Adam Foss
- 14 Jeff McGuinness
- 22 Greg Foley
- 3 Chris McKay
- 4 Teagan Meehan
- 27 Sean Dolliver
- 6 Bob Hughes
- 8 Kevin Haslam
- 25 Drew Borman
- 31 Brian Ouhrabka (G)
- Mike Merchant (Coach) Mark Chick (Coach)