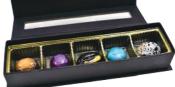

#### MODSWEETS ACRYLIC KEEPSAKE BOX

12 OZ COTTON CANDY, 12 OZ CHOCOLATES, 12 OZ POPCORN \$95.00

#### CUSTOM MODSWEETS ACRYLIC KEEPSAKE BOX

12 OZ COTTON CANDY. 12 OZ CHOCOLATES, 12 O7 POPCORN \$155.00