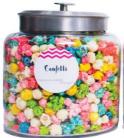

SAVORY FLAVORS: BUFFALO HOT WING WITH RANCH, FRIED PICKLE, MELTED BUTTER, BETTER THAN CHICAGO (CHEDDAR & CARAMEL), SHARP CHEDDAR, BLACK TRUFFLE, WHITE CHEDDAR

SWEET FLAVORS: CONFETTI (MARGARITA | BANANA | WATERMELON | COTTON CANDY | BLUE COCONUT | CHEESECAKE | ORANGE | BLUEBERRY), CREME BRULEE CHEESECAKE, CHOCOLATE COVERED SALTED CARAMEL\* & CUSTOM COLOR/FLAVOR COMBINATIONS AVAILABLE.