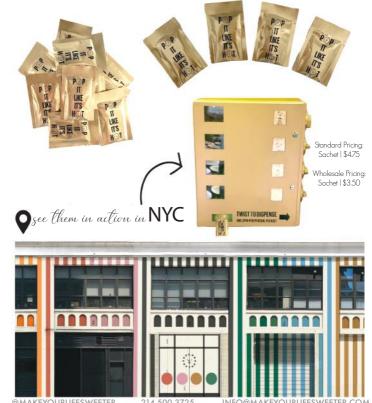

#### GOURMET POPROCKS

wholesale

Size: 2.25 grams Sachet Flavors: Pineberry (Pineapple & Strawberry)

41 @MAKEYOURLIFESWEETER 214.500.3725