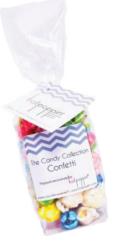

SAVORY FLAVORS: BUFFALO HOT WING WITH RANCH, FRIED PICKLE, MELTED BUTTER, BETTER THAN CHICAGO (CHEDDAR & CARAMEL), SHARP CHEDDAR, BLACK TRUFFLE, WHITE CHEDDAR

SWEET FLAVORS: CONFETTI (MARGARITA | BANANA | WATERMELON | COTTON CANDY | BLUE COCONUT | CHEESECAKE | ORANGE | BLUEBERRY), CREME BRULEE CHEESECAKE, CHOCOLATE COVERED SALTED CARAMEL\* & CUSTOM COLOR/FLAVOR COMBINATIONS AVAILABLE.