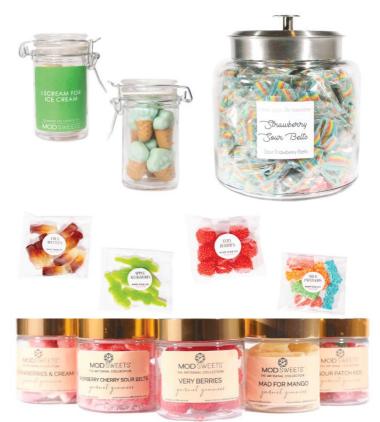

### GOURMET GUMMY CANDY

OVER 20 FLAVORS!

TOP SELLERS INCLUDE: I SCREAM FOR ICE CREAM, APPLE ALLIGATORS, MAD FOR MANGO SOUR BELTS, PEACH RINGS, PEACHY PENGUINS, BABY SHARKS & COLA BOTTLES

#### GOURMET GUMMIES

wholesale

Sizes: 2oz Jar | Net Weight Varies 4oz Jar | Net Weight Varies Flavors: Apple Alligators, Baby Sharks, Berry Blue Sour Belts, Cola Bottles, I Scream for Ice Gream, Outrageous Orange, Peach Rings, Peachy Penguis, Rainbow Sour Belts, Sour Mango Belts, Sour Patch Kids, Sour Strawberry Belts, Very Berries.