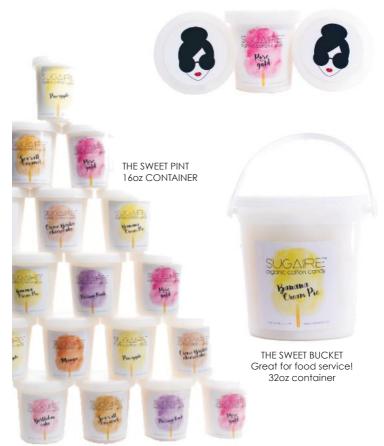

## PRE-PACKAGED ORGANIC COTTON CANDY

40z JAR WITH GOLD LID

12oz JAR WITH GOLD LID

16oz JAR WITH GOLD LID

### OVER 40 DIFFERENT FLAVORS!

TOP SELLERS INCLUDE: SEA SALT CARAMEL, ROSE GOLD, PASSION FRUIT, BANANA CREAM PIE, MANGO, PINA COLADA, BIRTHDAY CAKE, CREME BRULEE CHEESECAKE.

## PRE-PACKAGED GOURMET POPCORN VARIETIES

407 JAR

1207 JAR

1607 JAR

3207 JAR

GRAR-A-RAG

1 CUP BAG 2 CUP BAG

4 CUP BAG