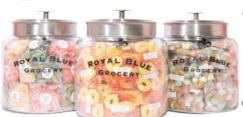

## PRE-PACKAGED GOURMET POPCORN VARIETIES

407 JAR

1207 JAR

1607 JAR

3207 JAR

GRAR-A-RAG

1 CUP BAG 2 CUP BAG

4 CUP BAG

SAVORY FLAVORS: BUFFALO HOT WING WITH RANCH, FRIED PICKLE, MELTED BUTTER, BETTER THAN CHICAGO (CHEDDAR & CARAMEL), SHARP CHEDDAR, BLACK TRUFFLE, WHITE CHEDDAR

SWEET FLAVORS: CONFETTI (MARGARITA | BANANA | WATERMELON | COTTON CANDY | BLUE COCONUT | CHEESECAKE | ORANGE | BLUEBERRY), CREME BRULEE CHEESECAKE, CHOCOLATE COVERED SALTED CARAMEL\* & CUSTOM COLOR/FLAVOR COMBINATIONS AVAILABLE.