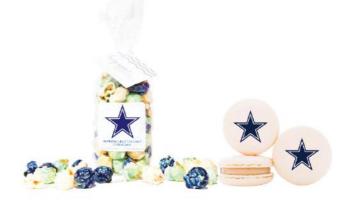

## THE POPCORN BAR

OUR PREMIUM, HANDCRAFTED, GOURMET POPCORN IS TRULY AN INDULGENCE THAT YOU CAN FEEL GOOD ABOUT! WITH MANY GLUTEN-FREE, VEGAN AND HALAL OPTIONS AVAILABLE, IT'S THE PERFECT ADDITION TO ANY EVENT. SERVICE IS UNILIMITED FOR GUESTS.

SAVORY FLAVORS: BUFFALO HOT WING WITH RANCH, FRIED PICKLE, MELTED BUTTER, BETTER THAN CHICAGO (CHEDDAR & CARAMEL), SHARP CHEDDAR, BLACK TRUFFLE, WHITE CHEDDAR

SWEET FLAVORS: CONFETTI (MARGARITA | BANANA | WATERMELON | COTTON CANDY | BLUE COCONUT | CHEESECAKE | ORANGE | BLUEBERRY), CREME BRULEE CHEESECAKE, CHOCOLATE COVERED SALTED CARAMEL\* & CUSTOM COLOR/FLAVOR COMBINATIONS AVAILABLE.