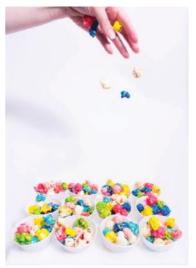

## THE POPCORN BAR

OUR PREMIUM, HANDCRAFTED, GOURMET POPCORN IS TRULY AN INDULGENCE THAT YOU CAN FEEL GOOD ABOUT! WITH MANY GLUTEN-FREE, VEGAN AND HALAL OPTIONS AVAILABLE, IT'S THE PERFECT ADDITION TO ANY EVENT. SERVICE IS UNILIMITED FOR GUESTS.

SAVORY FLAVORS: BUFFALO HOT WING WITH RANCH, FRIED PICKLE, MELTED BUTTER, BETTER THAN CHICAGO (CHEDDAR & CARAMEL), SHARP CHEDDAR, BLACK TRUFFLE, WHITE CHEDDAR

SWEET FLAVORS: CONFETTI (MARGARITA | BANANA | WATERMELON | COTTON CANDY | BLUE COCONUT | CHEESECAKE | ORANGE | BLUEBERRY), CREME BRULEE CHEESECAKE, CHOCOLATE COVERED SALTED CARAMEL\* & CUSTOM COLOR/FLAVOR COMBINATIONS AVAILABLE.