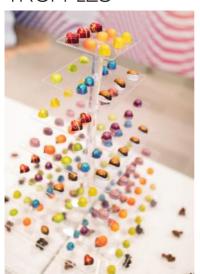

## ARTISANAL CHOCOLATE TRUFFLES

**OUR HAND-PAINTED ARTISANAL** CHOCOLATE TRUFFLES ARE PERFECT TO ADD A TOUCH OF **ELEGANCE AND ARTISTIC FOOD** TO YOUR EVENT. WITH OVER 20 FLAVORS OF HAND-PAINTED TRUFFLES, YOUR GUESTS CAN INDULGE IN A CHOCOLATE EXPERIENCE LIKE NO OTHER. CHOCOLATE BOXES CAN ALSO BE CUSTOMIZED AS THE PERFECT TAKE-HOME GIFT FOR YOUR GUEST WITH OUR CUSTOM TASTING BAR, YOUR GUESTS EVEN GET TO MAKE THEIR OWN CHOCOLATE BOX TO TAKE HOME TO SHARE WITH THEIR FAMILYI