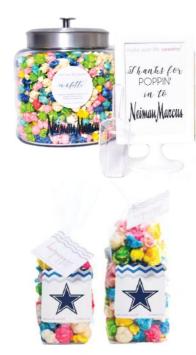

## PRE-PACKAGED GOURMET POPCORN VARIETIES

407 JAR

1207 JAR

1607 JAR

3207 JAR

GRAR-A-RAG

1 CUP BAG 2 CUP BAG

4 CUP BAG

SAVORY FLAVORS: BUFFALO HOT WING WITH RANCH, FRIED PICKLE, MELTED BUTTER, BETTER THAN CHICAGO (CHEDDAR & CARAMEL), SHARP CHEDDAR, BLACK TRUFFLE, WHITE CHEDDAR

SWEET FLAVORS: CONFETTI (MARGARITA | BANANA | WATERMELON | COTTON CANDY | BLUE COCONUT | CHEESECAKE | ORANGE | BLUEBERRY), CREME BRULEE CHEESECAKE, CHOCOLATE COVERED SALTED CARAMEL\* & CUSTOM COLOR/FLAVOR COMBINATIONS AVAILABLE.