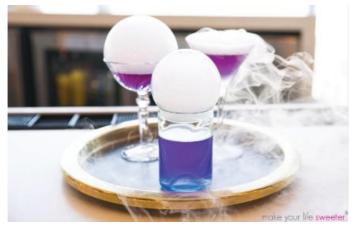

## ZPHERE EDIBLE VAPOR BUBBLE EXPERIENCE

OUR **ZPHERE EDIBLE** VAPOR BURBLE IS AN INSTAGRAMMABLE TWIST TO ANY PARTY! WITH OVER 10 UNIQUE VAPOR FLAVORS, A SIGNATURE COCKTAIL GARNISHED WITH A FLAVORED EDIBLE VAPOR BUBBLE IS THE SHOWSTOPPER YOU NEED AT YOUR EVENT!

## THE ZPHERE VAPOR BUBBLE & ARTISANAL CHOCOLATE EXPERIENCE