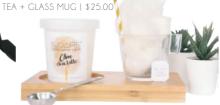

#### **COFFEE INFUSION BOX**

16 OZ COTTON CANDY PINT + COFFEE + GLASS MUG | \$30.00

CUSTOMIZED MODSWEETS | THE ARTISANAL COLLECTION 3207 POPCORN \$28.00

MODSWEETS ARTISANAL CHOCOLATE TRUFFLE ASSORTMENT

6 TRUFFLES | \$28.00