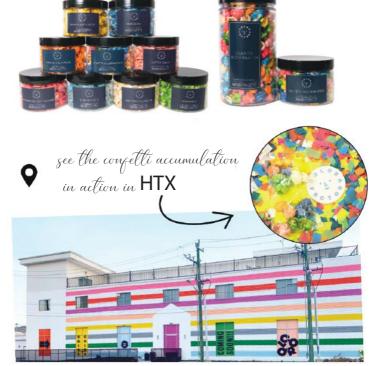

#### GOURMET POPCORN

wholesale

Sizes: 12oz Jar 32oz Jar Flavors: Confetti Accumlation, Banana Laffy Taffy, Blueberry, Orange Creamsicle, Cotton Candy, Watermelon Jolly Rancher, Blue Coconut, New York Cheesecake, Margarita