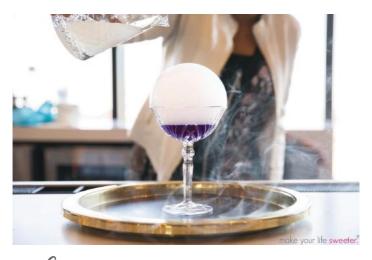

## ZPHERE EDIBLE VAPOR BUBBLE EXPERIENCE

OUR **ZPHERE EDIBLE** VAPOR BURBLE IS AN INSTAGRAMMABLE TWIST TO ANY PARTY! WITH OVER 10 UNIQUE VAPOR FLAVORS, A SIGNATURE COCKTAIL GARNISHED WITH A FLAVORED EDIBLE VAPOR BUBBLE IS THE SHOWSTOPPER YOU NEED AT YOUR EVENT!

## THE ZPHERE VAPOR BUBBLE & ARTISANAL CHOCOLATE EXPERIENCE