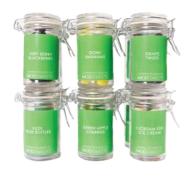

## PRE-PACKAGED ORGANIC COTTON CANDY

40z JAR WITH GOLD LID

12oz JAR WITH GOLD LID

16oz JAR WITH GOLD LID

### OVER 40 DIFFERENT FLAVORS!

TOP SELLERS INCLUDE: SEA SALT CARAMEL, ROSE GOLD, PASSION FRUIT, BANANA CREAM PIE, MANGO, PINA COLADA, BIRTHDAY CAKE, CREME BRULEE CHEESECAKE.