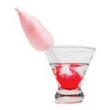

## ZPHERE EDIBLE VAPOR BUBBLE EXPERIENCE

OUR **ZPHERE EDIBLE** VAPOR BURBLE IS AN INSTAGRAMMABLE TWIST TO ANY PARTY! WITH OVER 10 UNIQUE VAPOR FLAVORS, A SIGNATURE COCKTAIL GARNISHED WITH A FLAVORED EDIBLE VAPOR BUBBLE IS THE SHOWSTOPPER YOU NEED AT YOUR EVENT!