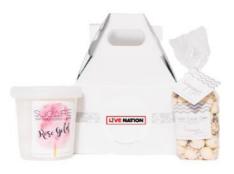

## SMALL SWEET GIFT BOX CHOSE YOUR OWN CUSTOMIZATION 4 TREAT BOX | \$26.50

HOT TEA INFUSION BOX 16 OZ COTTON CANDY PINTS -

#### SUGAIRE ROSE GOLD COTTON CANDY INFUSION & KEEPSAKE TRAY GIFT