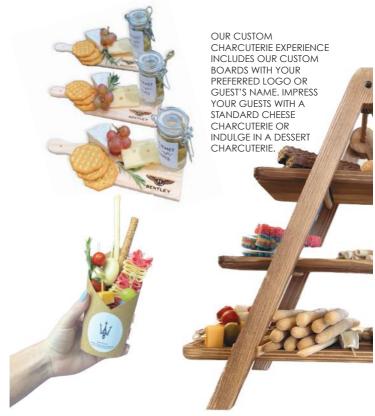

SO BE CUSTOMIZED AS THE PERFECT TAKE-HOME GIFT FOR YOUR GUEST WITH OUR CUSTOM TASTING BAR, YOUR GUESTS EVEN GET TO MAKE THEIR OWN CHOCOLATE BOX TO TAKE HOME TO SHARE WITH THEIR FAMILYI





## MACARON TASTING BAR

OUR BEAUTIFUL AND INDULGENT FRENCH MACARONS ADD ELEGANCE, AND A BITE OF SWEETNESS TO ANY EVENT. OUR MACARONS CAN BE CUSTOMIZED WITH YOUR LOGO AND TRANSFORMED INTO A INTERACTIVE TASTING BAR FOR YOUR GUESTS. ADDITIONALLY, WE CAN PACKAGE OUR MACARONS FOR YOUR GUESTS TO TAKE HOME.



## ZPHERE EDIBLE VAPOR BUBBLE EXPERIENCE





OUR **ZPHERE EDIBLE** VAPOR BURBLE IS AN INSTAGRAMMABLE TWIST TO ANY PARTY! WITH OVER 10 UNIQUE VAPOR FLAVORS, A SIGNATURE COCKTAIL GARNISHED WITH A FLAVORED EDIBLE VAPOR BUBBLE IS THE SHOWSTOPPER YOU NEED AT YOUR EVENT!



## GOURMET CHARCUTERIE EXPERIENCE



## THE SWEET TASTING BAR EXPERIENCE



OUR INSTA-WORTHY TASTING BAR IS PERFECT FOR IMPRESSING YOUR GUESTS WITH A VARIETY OF OUR SWEET INDULGENCES WHICH INCLUDES FRENCH MACARONS, CHOCOLATE TRUFFLES, GLOWING ORGANIC COTTON CANDY AND GOURMET POPCORN. SERVICE IS UNLIMITED FOR GUESTS.



## MIM COTTON CANDY LIVE SPIN.



FLUFFPOP IS OUR ORIGINAL CREATION. THE MINI. **ARTISANAL** COTTON CANDY HAS THE TEXTURE AND COLOR OF COTTON CANDY WITH A COMPLETELY UNIQUE FLAVOR! PLUS, IT'S GUILT FREE, ONE SERVING OF FLUFFPOP IS ONLY SIX CALORIES, PLUS IT'S VEGAN AND GLUTEN FREE!

FLUFFPOP IS SPUN-LIVE, PROVIDING AN INTERACTIVE EXPERIENCE FOR GUESTS! FLUFFPOP "DJS" CAN SPIN THE DELICIOUS TREAT ONTO A VARIETY OF ITEMS INCLUDING STRAWS, GLOW STICKS AND MORE. THE MINI COTTON CANDY CAN BE SERVED ALONE OR USED T