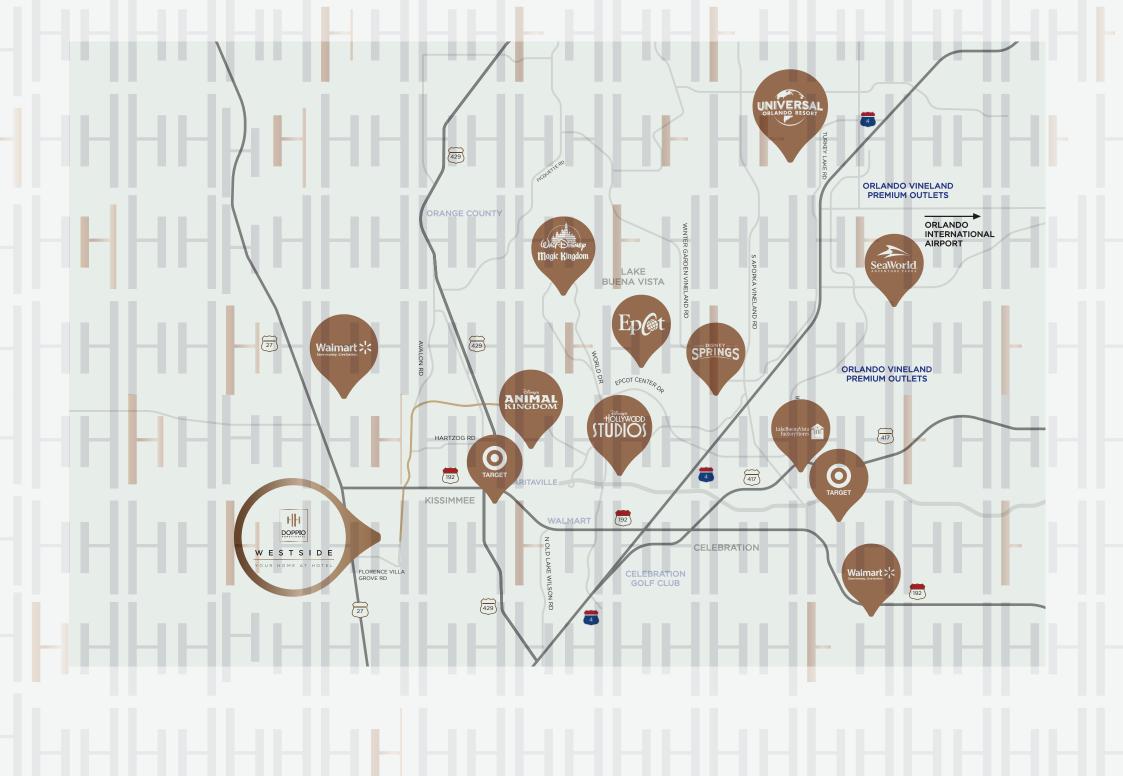

### LOCATION

THE DOPPIO WESTSIDE IS LOCATED IN AN EXCLUSIVE AREA

10 MINUTES FROM THE DISNEY COMPLEX, NEXT TO THEME PARKS,

SUPERMARKETS, SHOPS AND RESTAURANTS.

EVERYTHING NEAR YOU, NEVER FORGETING COMFORT AND CONVENIENCE

FOR YOUR FAMILY.

2540 SANTORINI DRIVE - KISSIMMEE - FL 34747