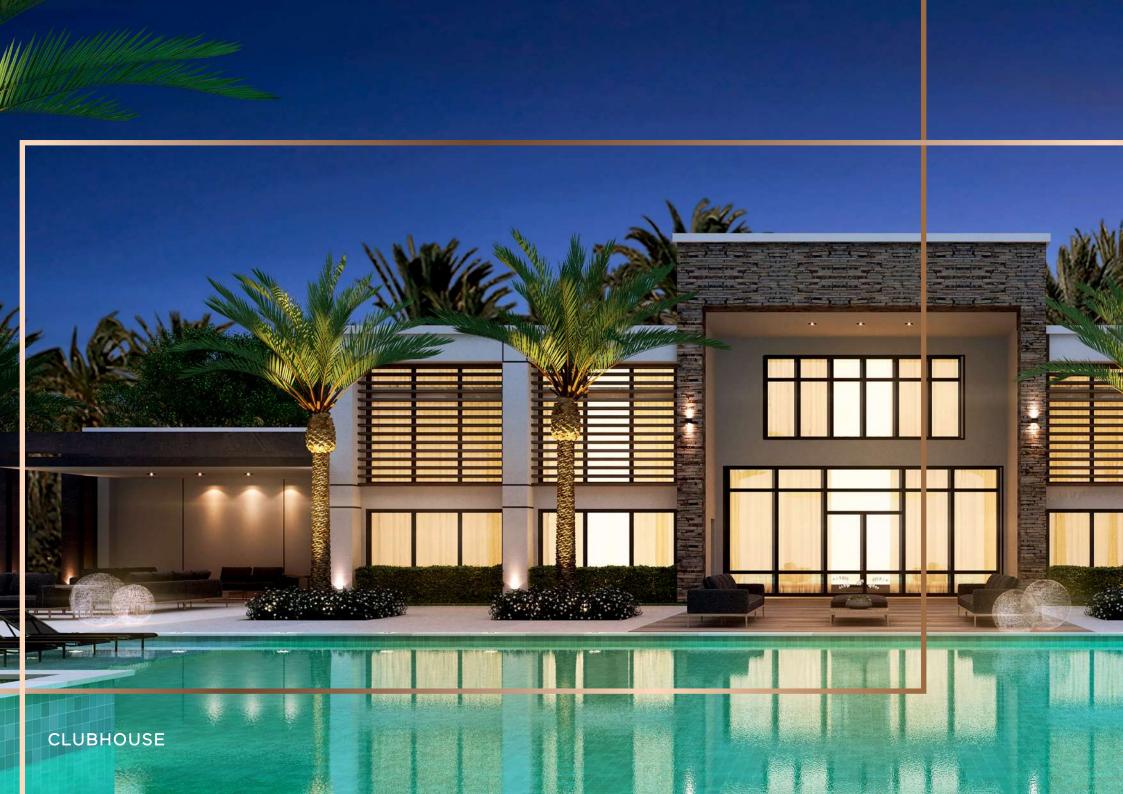

# CLUBHOUSE FOR A UNIQUE EXPERIENCE.

- Welcome Center
- Reception
- Lounge
- Lounge bar
- Restaurant
- Fitness Center
- Kid's space
- Resort swimming pool
- Gameroom
- Market
- Event and social area

SOPHISTICATION IN EVERY DETAIL.