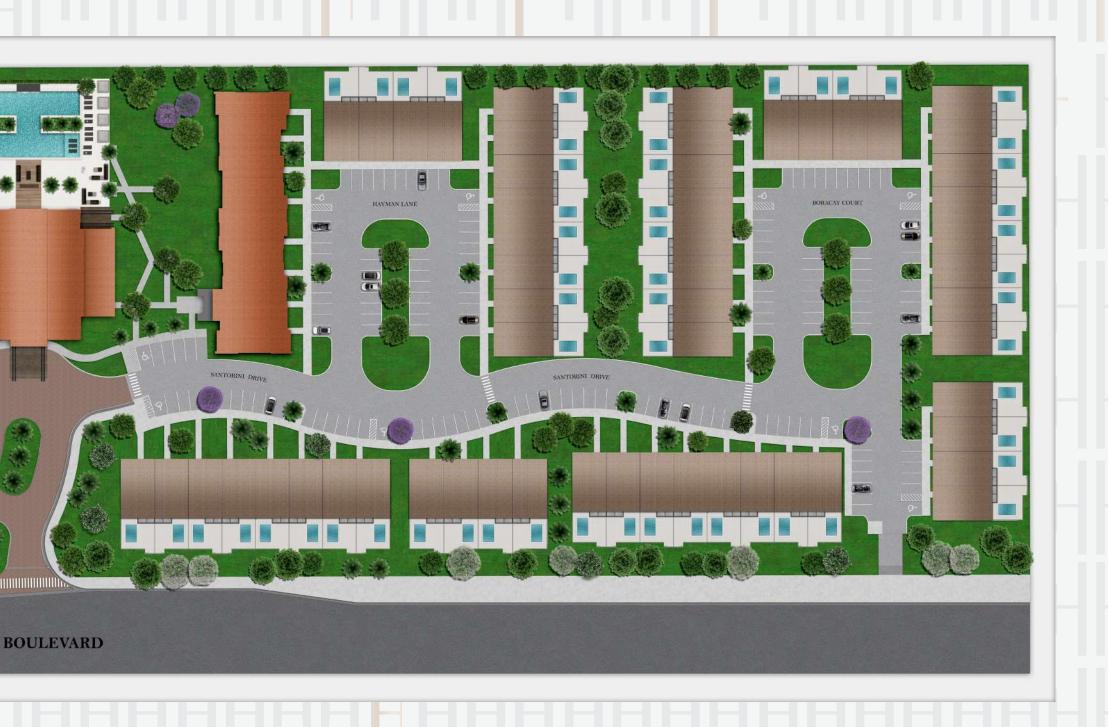

### LOCATION

THE DOPPIO WESTSIDE IS LOCATED IN AN EXCLUSIVE AREA

10 MINUTES FROM THE DISNEY COMPLEX, NEXT TO THEME PARKS,

SUPERMARKETS, SHOPS AND RESTAURANTS.

EVERYTHING NEAR YOU, NEVER FORGETING COMFORT AND CONVENIENCE

FOR YOUR FAMILY.

2540 SANTORINI DRIVE - KISSIMMEE - FL 34747