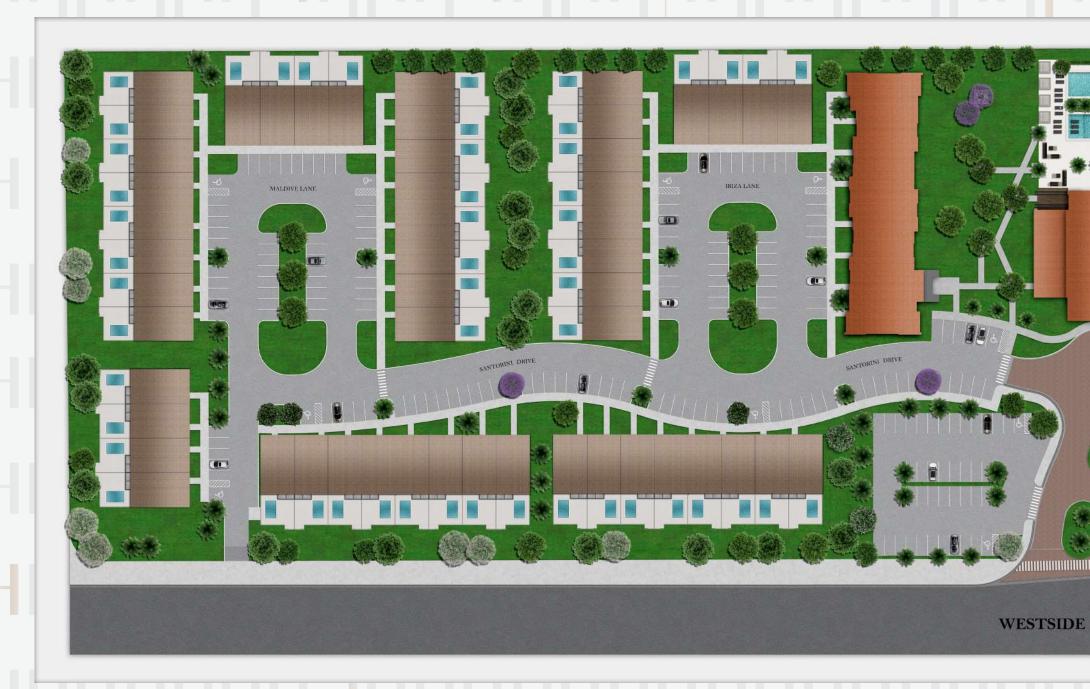

### LOCATION

THE DOPPIO WESTSIDE IS LOCATED IN AN EXCLUSIVE AREA

10 MINUTES FROM THE DISNEY COMPLEX, NEXT TO THEME PARKS,

SUPERMARKETS, SHOPS AND RESTAURANTS.

EVERYTHING NEAR YOU, NEVER FORGETING COMFORT AND CONVENIENCE

FOR YOUR FAMILY.

2540 SANTORINI DRIVE - KISSIMMEE - FL 34747