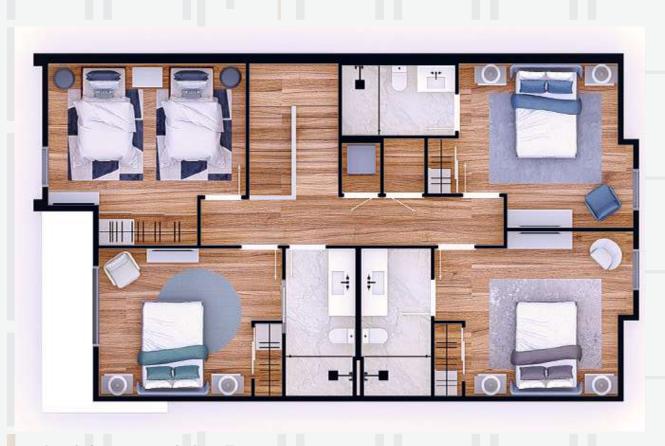

OVATIVE. HOUSES AND APARTMENTS WITH EXCLUSIVE
SERVICES, PAY-PER-USE AND TECHNOLOGY IN AUTOMATION.

NAMED ONE OF THE BEST CITY FOR REAL ESTATE INVESTMENTS, ORLANDO IS

THE MOST VISITED DESTINATION IN THE UNITED STATES,

EXCEEDING THE AMAZING MARK OF 73 MILLION VISITORS IN THE LAST YEAR.

ORLANDO IS IN THE TOP 10 CITIES WITH THE BEST ECONOMIC GROWTH INDICATORS IN THE UNITED STATES.

# ENJOY THE EXPERIENCE



A PROJECT THAT COMBINES COMFORT AND CONVENIENCE.







# CLUBHOUSE FOR A UNIQUE EXPERIENCE.

- Welcome Center
- Reception
- Lounge
- Lounge bar
- Restaurant
- Fitness Center
- Kid's space
- Resort swimming pool
- Gameroom
- Market
- Event and social area



SOPHISTICATION IN EVERY DETAIL.















LEISURE WITH COMFORT AND CONVENIENCE WITHOUT LEAVING HOME.

HOUSES



GROUND FLOOR



SECOND FLOOR











DESIGNED WITH WELLNESS IN MIND.

## **APARTMENTS**



LUCE







### LOCATION

THE DOPPIO WESTSIDE IS LOCATED IN AN EXCLUSIVE AREA

10 MINUTES FROM THE DISNEY COMPLEX, NEXT TO THEME PARKS,

SUPERMARKETS, SHOPS AND RESTAURANTS.

EVERYTHING NEAR YOU, NEVER FORGETING COMFORT AND CONVENIENCE

FOR YOUR FAMILY.



2540 SANTORINI DRIVE - KISSIMMEE - FL 34747





#### A HOMELIKE EXPERIENCE







FOR ILLUSTRATIVE PROPOSES ONLY.

APRIL, 2022