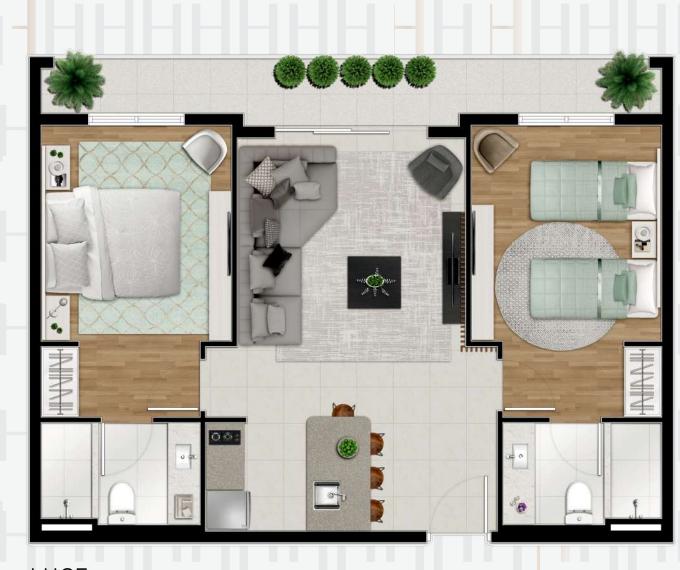

LOGY IN AUTOMATION.

NAMED ONE OF THE BEST CITY FOR REAL ESTATE INVESTMENTS, ORLANDO IS

THE MOST VISITED DESTINATION IN THE UNITED STATES,

EXCEEDING THE AMAZING MARK OF 73 MILLION VISITORS IN THE LAST YEAR.

ORLANDO IS IN THE TOP 10 CITIES WITH THE BEST ECONOMIC GROWTH INDICATORS IN THE UNITED STATES.

# ENJOY THE EXPERIENCE



A PROJECT THAT COMBINES COMFORT AND CONVENIENCE.







# CLUBHOUSE FOR A UNIQUE EXPERIENCE.

- Welcome Center
- Reception
- Lounge
- Lounge bar
- Restaurant
- Fitness Center
- Kid's space
- Resort swimming pool
- Gameroom
- Market
- Event and social area



SOPHISTICATION IN EVERY DETAIL.















LEISURE WITH COMFORT AND CONVENIENCE WITHOUT LEAVING HOME.

HOUSES



GROUND FLOOR



SECOND FLOOR











DESIGNED WITH WELLNESS IN MIND.

## **APARTMENTS**



LUCE







### LOCATION

THE DOPPIO WESTSIDE IS LOCATED IN AN EXCLUSIVE AREA

10 MINUTES FROM THE DISNEY COMPLEX, NEXT TO THEME PARKS,

SUPERMARKETS, SHOPS AND RESTAURANTS.

EVERYTHING NEAR YOU, NEVER FORGETING COMFORT AND CONVENIENCE

FOR YOUR FAMILY.



2540 SANTORINI DRIVE - KISSIMMEE - FL 34747





#### A HOMELIKE EXPERIENCE







FOR ILLUSTRATIVE PROPOSES ONLY.

APRIL, 2022