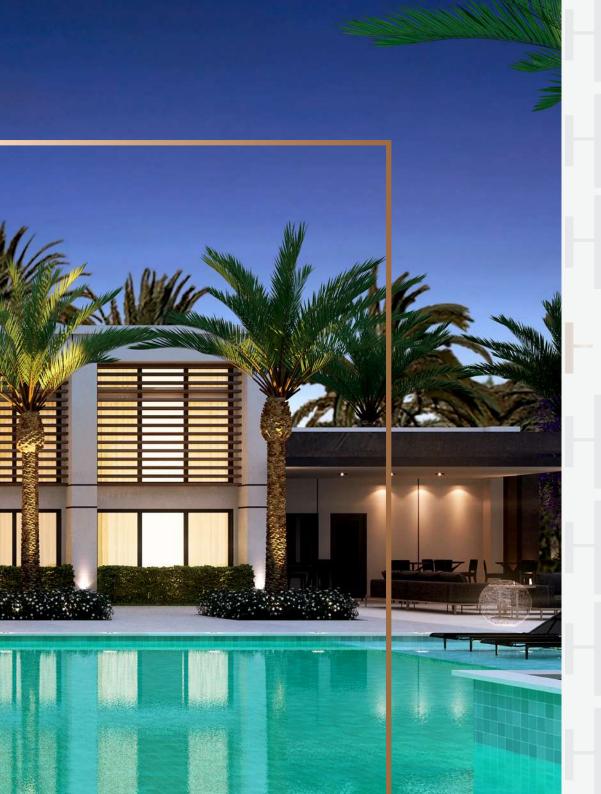

# CLUBHOUSE FOR A UNIQUE EXPERIENCE.

- Welcome Center
- Reception
- Lounge
- Lounge bar
- Restaurant
- Fitness Center
- Kid's space
- Resort swimming pool
- Gameroom
- Market
- Event and social area

SOPHISTICATION IN EVERY DETAIL.