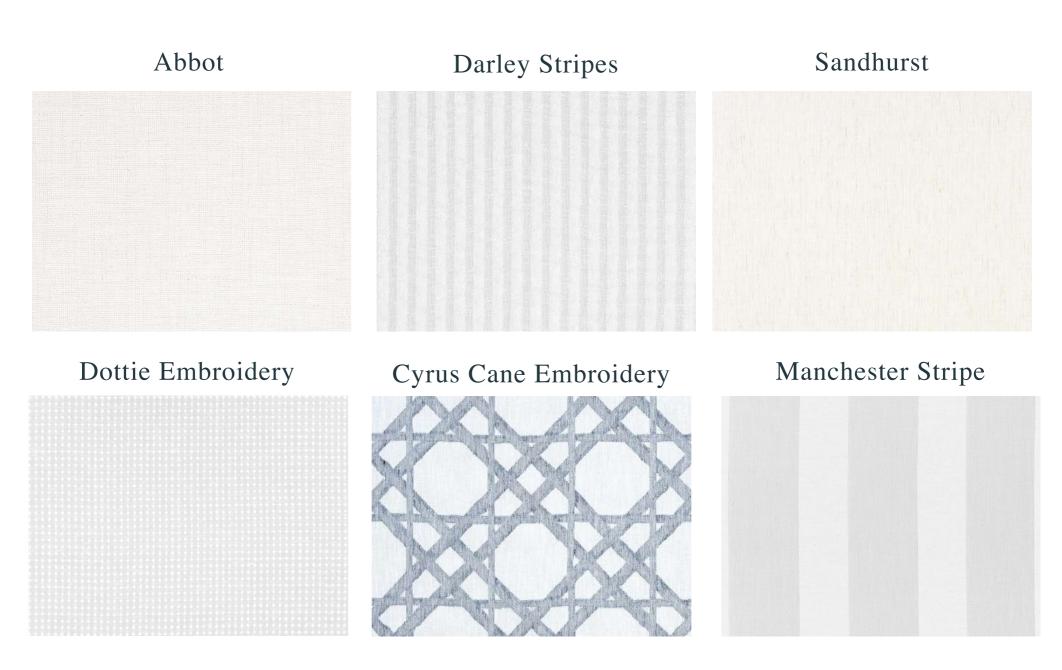

### ROOM SETS

To view all available colorways, visit our website www.ngcmiddleeast.com

To view all available colorways, visit our website www.ngcmiddleeast.com

To view all available colorways, visit our website www.ngcmiddleeast.com

To view all available colorways, visit our website www.ngcmiddleeast.com

Bromley Stripe

Warwick Stripe