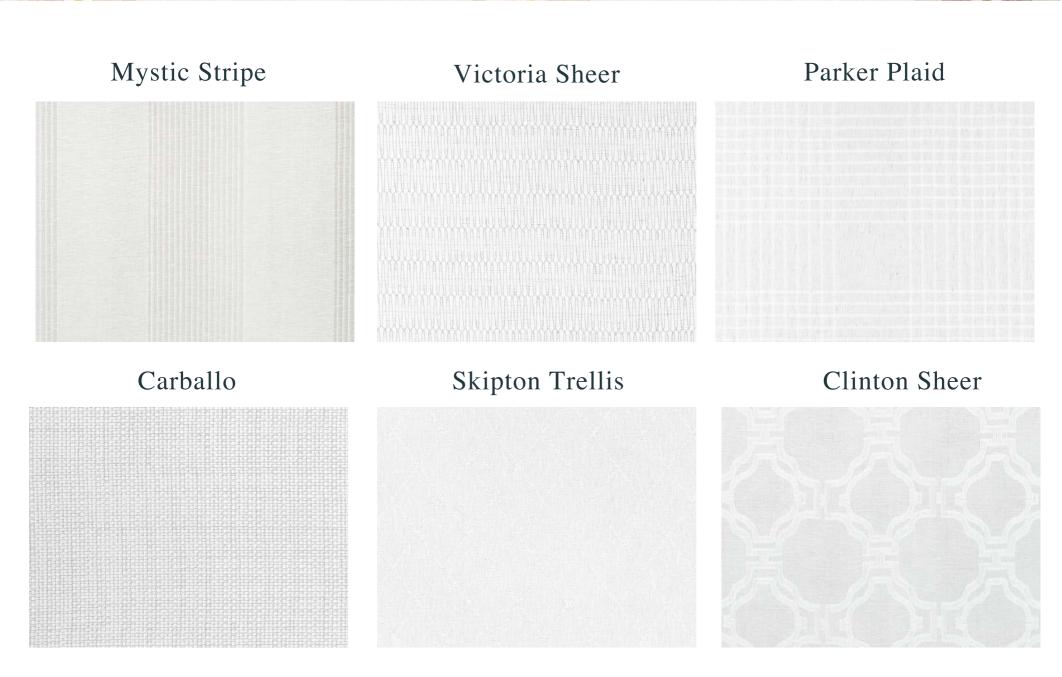

#### ABOUT THE COLLECTION

Atmosphere is a collection of delicate wide width sheers of ethereal beauty. Playful classics include embroideries, herringbones, colorful stripes and plaids. The sophisticated nature of the gauzy linens, soft wools and thoughtful blends were designed with layering in mind. Six durable indoor/outdoor patterns round out this versatile collection of 35 patterns in a variety of weights, constructions and colors, coordinating seamlessly with other drapery.