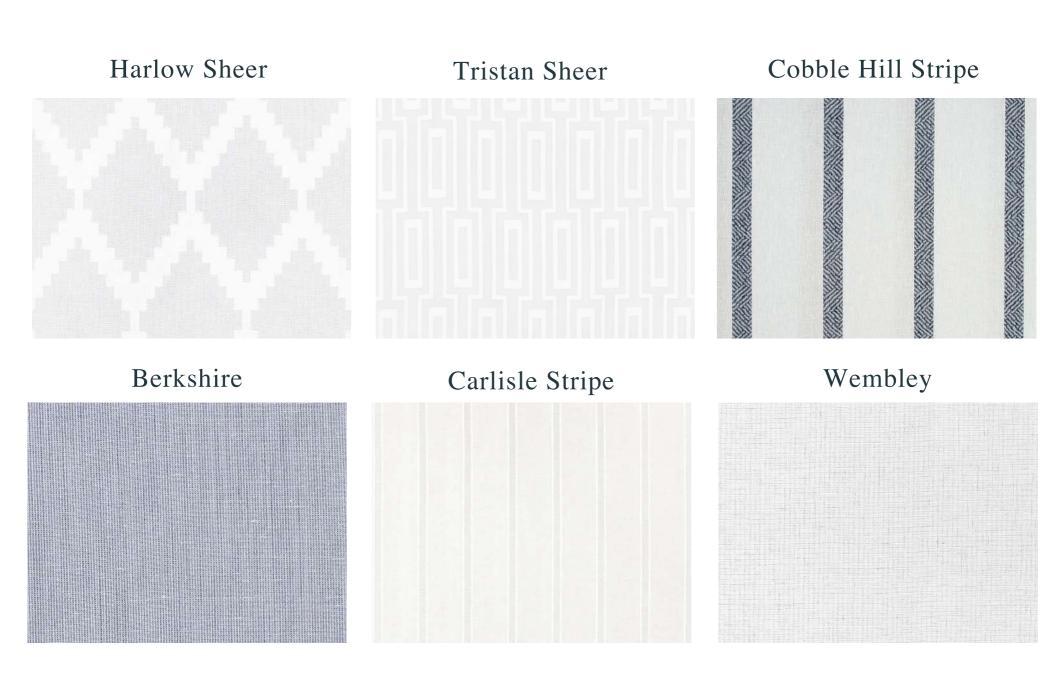

#### ABOUT THE COLLECTION

Atmosphere is a collection of delicate wide width sheers of ethereal beauty. Playful classics include embroideries, herringbones, colorful stripes and plaids. The sophisticated nature of the gauzy linens, soft wools and thoughtful blends were designed with layering in mind. Six durable indoor/outdoor patterns round out this versatile collection of 35 patterns in a variety of weights, constructions and colors, coordinating seamlessly with other drapery.