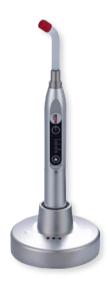

## LIGHT CURE UNIT O-Light

Sec Curing

- + 1 Sec Curing of Composite Resin
- → High power LED Light with imported wick from America
- → High-intensity light output with strong penetration
- + 360° rotatable probe
- → High power Visible Blue LED light
- + Wavelength: 420 490 nm
- + Modes: High mode: 1 sec, 3 sec
- + Standard Mode: 5 sec, 10 sec, 15 sec, 20 sec
- → High mode for fast curing of post & core, orthodontic brackets, veneers in intensity 2300 mw/cm²
- Standard mode for curing in restoration cases in intensity 1200 mw/cm<sup>2</sup>

### LIGHT CURE UNIT O-Light Plus

- ◆ Upgraded wide spectrum 385nm-515nm
- → Poly wave Blue-violet light, it can cure all types of resins
- New style resins material contains TPO (photo initiator), can also be cured
- + 360° curing reach every angle
- Modes: 1> High Mode Suitable for Orthodontic Brackets,
   Porcelain Veneers, Post and
   2> Standard Mode - Suitable for General Dental Restorative
   Procedures
- Light Intensity: High Mode: 2300~2500 mw/cm<sup>2</sup>
   Standard Mode: 1000~1200 mw/cm<sup>2</sup>
- ◆ Time Settings: High Mode: 1 Sec, 3 Sec Standard Mode: 5 Sec, 10 Sec, 15 Sec, 20 Sec

# LIGHT CURE UNIT

→ Material of shell handle: Aluminium

→ Size: Diameter 23 X 160mm

+ Mode: Three kinds of working mode

→ Working Volt: 4.2~4.5 volts

→ Electric current: 0.7 amperes

→ Battery Type: Lithium-Ion

→ Battery capacity: 1400Mah

→ Wave Length: 420-480nm

→ Luminous Intensit: 1200mW/cm<sup>2</sup> 5W

# LIGHT CURE UNIT ULTRACURE LIGHT CURE UNIT

- Broad spectrum blue-violet light with 12W high power LED light source
- → 360° rotation curing head
- → 2 working modes: Strong light mode: 1s, 3s, 5s and Standard mode: 10s, 20s, 30s
- → 7 Magnetic special lens