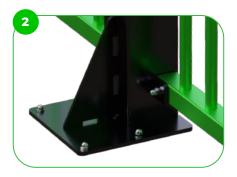

Our MUGA features reinforced base plates fixed to a concrete base, ensuring stability and durability. This design can withstand intense sports activities, maintaining its structural integrity due to the solid foundation provided by the concrete base and the added strength of the reinforced base plates.