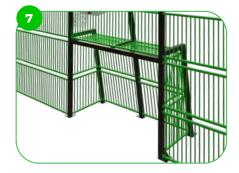

The enterance panel is designed to prevent the ball from leaving the playing area. With its appropriate length and positioning, it acts as a barrier ensuring that the ball remains within the designated game space while maintaining the aesthetic appeal of the arena.

BeStrong MUGA's are designed in a modular system, offering easy customization of fence height/width, goal numbers, basketball hoops, and enterances. Tailored to your needs, they adapt to various sports activities, providing flexibility and creativity in shaping your sports area.