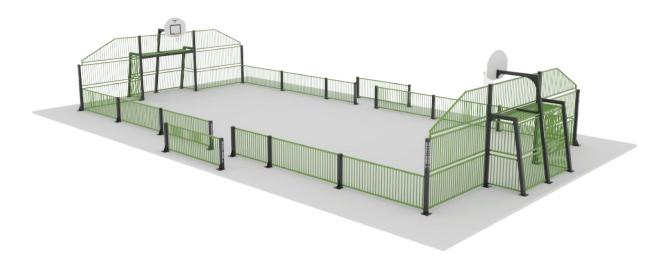

#### Pompeii

A Multi-Use Games Area (MUGA) is a versatile outdoor sports facility, typically enclosed by anti-vandal steel fencing. The Pompeii MUGA, with its total area of 2605 ft<sup>2</sup> and playing arena of 1715 ft<sup>2</sup>, is designed to accommodate a variety of sports games such as football, basketball, and tennis. The built-in goal post units and the outer fencing make it easier to keep the ball in play, enhancing the gaming experience.