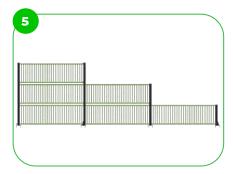

BeStrong MUGA's are designed in a modular system, offering easy customization of fence height/width, goal numbers, basketball hoops, and enterances. Tailored to your needs, they adapt to various sports activities, providing flexibility and creativity in shaping your sports area.