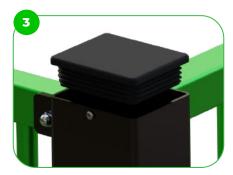

Our MUGA's post ends are sealed with injection moulded plastic, enhancing durability and safety. Thisfeature ensures a smooth finish, reducing wear and tear while providing additional protection against elements.