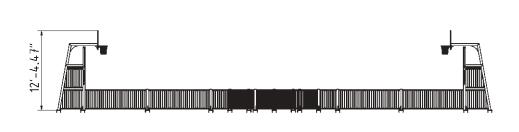

.com



#### Pompeii

A Multi-Use Games Area (MUGA) is a versatile outdoor sports facility, typically enclosed by anti-vandal steel fencing. The Pompeii MUGA, with its total area of 2605 ft<sup>2</sup> and playing arena of 1715 ft<sup>2</sup>, is designed to accommodate a variety of sports games such as football, basketball, and tennis. The built-in goal post units and the outer fencing make it easier to keep the ball in play, enhancing the gaming experience.

#### **Attributes**

| Product code | 4-3-024              |
|--------------|----------------------|
| Certificate  | EN 15312             |
| Age group    | 3 + years            |
| Туре         | MUGA                 |
| Total area   | 2605 ft <sup>2</sup> |
| Playing area | 2812 ft <sup>2</sup> |

## Plan View

# **Side View**





### Equipment

Standard Goals Basketball Hoops 2 units 2 units

Anchoring option Net weight Material Anti-corrosion possibilty Fence height Color options

**Technical specification** 

For more color options, discuss with your sales representative.

Galvanized or EPD 3'-3.71"

Surface mounted

4491 lbs

S235

# Warranty

25 years Structure Steel 15 years Paint 2 years Plastic 5-10 years Rubber 1-3 years 2 years Moving parts

Detailed information in the warranty document



The MUGA is made of high-quality S235 steel, featuring vandal-proof stainless steel screws and nuts. It undergoes sandblasting for cleaning and receives a corrosion-resistant powder coating finish. Additionally, a galvanized surface option is available for enhanced protection and longevity.



Our MUGA features reinfor