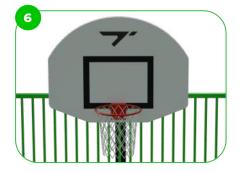

Our basketball hoops are designed with a curved shape, available in white color, and coated with weather-resistant fiberglass plastic. basketball The hoop is positioofficial NBA ned at the height.

The MUGA goals adhere to the offical size regulations set by FIFA Futsal and IHF Handball. These goals are designed to meet the specific dimensions required for these sports, ensuring a professional playing experience. Whether it's Futsal or Handball, these MUGA goals provide the perfect setup for competitive matches and training sessions.