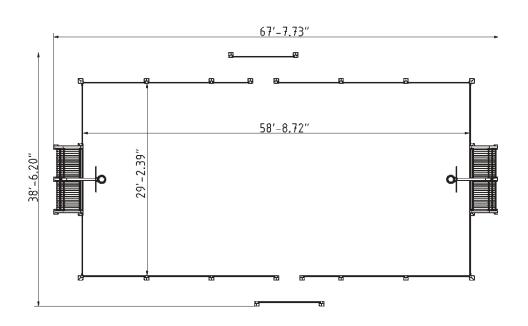

## Plan View

#### **Attributes**

| Product code | 4-3-024              |
|--------------|----------------------|
| Certificate  | EN 15312             |
| Age group    | 3 + years            |
| Туре         | MUGA                 |
| Total area   | 2605 ft <sup>2</sup> |
| Playing area | 2812 ft <sup>2</sup> |