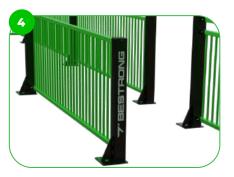

#### Pompeii

A Multi-Use Games Area (MUGA) is a versatile outdoor sports facility, typically enclosed by anti-vandal steel fencing. The Pompeii MUGA, with its total area of 2605 ft<sup>2</sup> and playing arena of 1715 ft<sup>2</sup>, is designed to accommodate a variety of sports games such as football, basketball, and tennis. The built-in goal post units and the outer fencing make it easier to keep the ball in play, enhancing the gaming experience.

The enterance panel is designed to prevent the ball from leaving the playing area. With its appropriate length and positioning, it acts as a barrier ensuring that the ball remains within the designated game space while maintaining the aesthetic appeal of the arena.