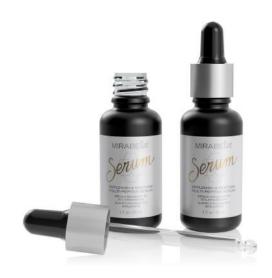

#### REPLENISH & RESTORE MULTI-PEPTIDE SERUM

A powerful antioxidant-rich multi-peptide serum that reduces the severity of acne, combats hyperpigmentation, inhibits glycation, and reduces redness.