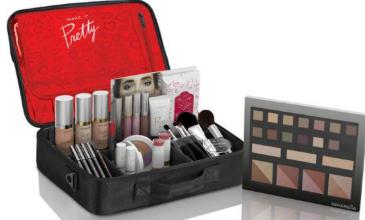

#### MAKE IT PRETTY PROFESSIONAL TRAVEL BRUSH SET

A carefully curated collection of top cosmetics brushes needed to complete full-face looks. Each of the professional makeup brushes features super soft, luxurious synthetic bristles for the perfect blend and adjustable coverage of any wet or dry formula.

SET INCLUDES:

LINER & BROW DUO, FLAWLESS FOUNDATION, EYE BLENDER 2.0, STUDIO SCULPT, PETITE EYE BLENDER, BUFF & BLEND, TAPERED POWDER.

A dual-ended brush with a precise angle on one end to expertly shape and define brows or apply color to the lash line. The opposite end contains a spooly brush to groom brows and blend applied color.