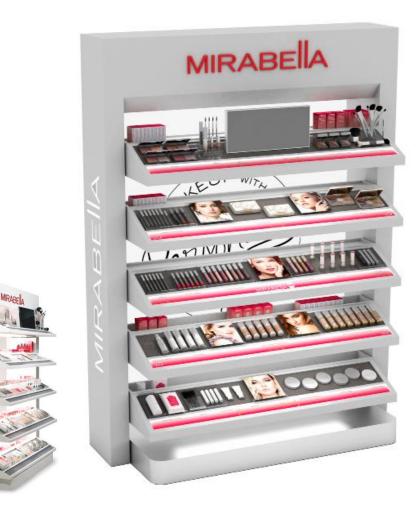

#### OPEN SELL DISPLAY

Beautiful new Open Sell Display is Mirabella's most luxurious full stand-alone unit. This innovative, eye-catching display features the line in its entirety, a mirror for flawless testing of the products and a LED-lit logo panel on each side. Each unit purchased comes with a full set of testers, retail bags and product catalogs.

#### MINI OPEN SELL DISPLAY

Beautiful new Mini Open Sell Display is Mirabella's newest solution to creating a luxurious full stand-alone unit that minimizes floor space. This innovative, eye-catching display, ideal for retailers with a smaller space,features the line in its entirety, a mirror for flawless testing of the products and a selfie wall on the back. Each unit purchased comes with a full set of testers, retail bags and product catalogs.