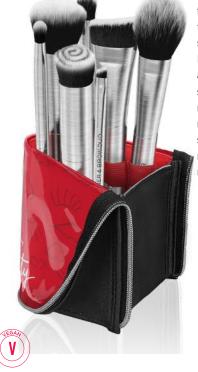

#### MAKE IT PRETTY PROFESSIONAL TRAVEL BRUSH SET

A carefully curated collection of top cosmetics brushes needed to complete full-face looks. Each of the professional makeup brushes features super soft, luxurious synthetic bristles for the perfect blend and adjustable coverage of any wet or dry formula.

SET INCLUDES:

LINER & BROW DUO, FLAWLESS FOUNDATION, EYE BLENDER 2.0, STUDIO SCULPT, PETITE EYE BLENDER, BUFF & BLEND, TAPERED POWDER.

A dual-ended brush with a precise angle on one end to expertly shape and define brows or apply color to the lash line. The opposite end contains a spooly brush to groom brows and blend applied color.