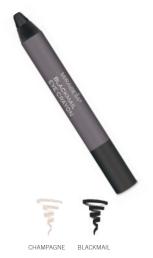

#### EYE CRAYON

A naturally beautiful eye is seconds away with these retractable eye crayons. Shape and shade eyes with soft, long-wearing pigment. Smooth formula glides on effortlessly and blends out perfectly, making it easy to create a variety of looks. Waterproof.