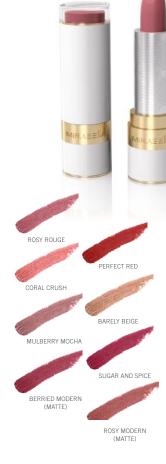

#### SEALED WITH A KISS LIPSTICK

Exclusive full-coverage, long-wear formula glides on with a rich, comfortable feel. Highly-pigmented color sets for hours with a finish that stays moist and elastic over time, maintaining a freshly applied look. New formula is highly moisturizing, nourishing, and provides a creamy application. Available in both matte and satin finishes.