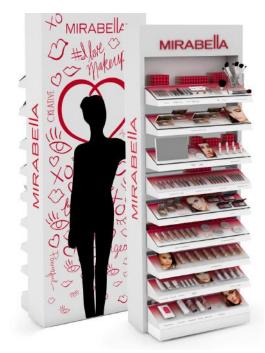

#### OPEN SELL DISPLAY

Beautiful new Open Sell Display is Mirabella's most luxurious full stand-alone unit. This innovative, eye-catching display features the line in its entirety, a mirror for flawless testing of the products and a LED-lit logo panel on each side. Each unit purchased comes with a full set of testers, retail bags and product catalogs.