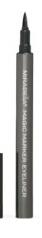

#### BLACK MAGIC MARKER EYELINER

Provides long-lasting, intense and luminous color. The brush-tipped applicator is finely structured to create a precise and controlled application for a delicate or bold line. Ink flows freely for a smooth, continuous line and instant release, creating a comfortable application. Available in Black.