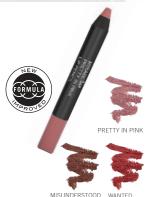

#### STAY ALL DAY **VELVET LIP PENCIL**

Creamy, moisturizing lip pencil with fluid-like texture that dries to a velvety, matte finish. Formula glides on lips for comfortable wear with intense color in an easy-to-use retractable crayon.

\*Not recommended to top Velvet Lip Pencil with Luxe Advanced Formula l in Gloss.