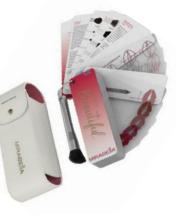

#### SWATCH BOOK

A true piece of art and a fabulous marketing tool for the entire Mirabella cosmetics line, the Mirabella Swatch Book features a stunning 72-page flip-style book containing each of Mirabella's products swatched on a clear plastic that allows for effortless colormatching of foundations and the ability to try lip and eye shades on the skin without actually using the product.