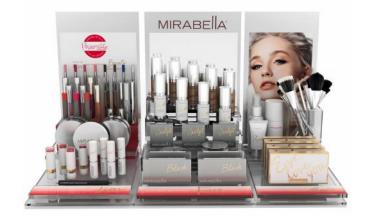

#### PREMIUM DISPLAY

Smaller footprint, BIG results. The Premium Line Intro Kit features testers of Mirabella's full product lineup displayed on a beautiful tiered acrylic complete with marketing imagery and a mirror for flawless testing of the products. This unit also comes with retail bags and product catalogs.

#### LIMITED LINE DISPLAY

Smallest footprint, equally beautiful and effective, the Limited Line Intro Kit features testers of Mirabella's bestselling products displayed on a beautiful tiered acrylic complete with marketing imagery and a mirror for flawless testing of the products. This unit also comes with retail bags and product catalogs.