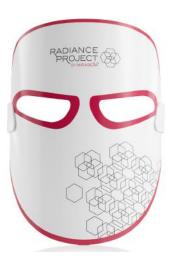

#### PHOTOTHERAPY 7-COLOR LED FACIAL MASK

An easy and safe solution for beautiful skin, at home, or in the spa with utmost convenience. Medical-grade LED mask with 7 light treatment choices: red, blue, green, yellow, cyan, purple, and orange. Pamper skin without downtime associated with standard treatments! This ultra-comfortable, lightweight mask is wireless, rechargeable, and features protective silicone goggles for on-the-go wear. Treat skin for 14 minutes daily and achieve clearer, more radiant skin in as little as 4 weeks.