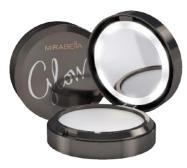

#### UNIVERSAL HYALURONIC PRESSED POWDER

Combat surface shine, blur imperfections and protect against the harmful effects of blue light from tech devices and everyday pollution with this mattifying pressed powder. Infused with Hyaluronic Acid and plant-based Collagen to leave skin looking smooth and radiant, this colorless powder creates a lightweight flawless finish regardless of skin type, tone, or age.