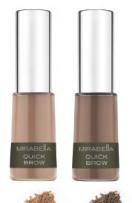

#### QUICK BROW POWDER

Beautiful brows in seconds! Revolutionary new powder sweeps on to instantly fill in brows. Easy to apply, long-wearing formula stays put and adheres to both skin and hair to create the look of beautiful, full brows. Buildable coverage for a range of looks, from natural to bold.