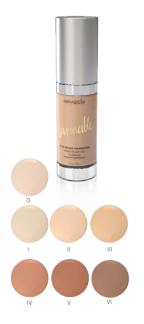

#### INVINCIBLE ANTI-AGING HD FOUNDATION

Full-coverage foundation improves the appearance of fine lines, skin tone, and pores. Moisture-rich formula hydrates skin for a flawless demi-matte finish. This HD foundation blurs and diminishes imperfections, making it ideal for photography and video.

Clinical trials show:

98% IMPROVEMENT IN APPEARANCE OF FINE LINES

95% SMOOTHER, BRIGHTER, MORE EVEN SKIN TONE

95% INCREASED APPEARANCE OF SKIN ELASTICITY