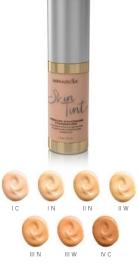

#### SKINT TINT CRÉME SHADE PERFECTOR

Color adjusting créme that transforms any of Mirabella's liquid and/or créme foundations to best compliment the skin and create deeper tones for an ideal makeup base.

#### SKIN TINT CRÈME

Luxurious, medium-coverage foundation delivers moisture and hydration with a water-gel formula that glides on and dries quickly to achieve a silky, luminescent finish. It works to minimize the appearance of fine lines and wrinkles while providing a light-feeling, natural finish that is perfect for even the most sensitive of skin. Oil free.

\*PACKAGING MAY VARY DUE TO REBRAND.