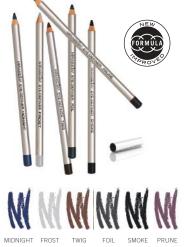

#### EYE DEFINER

Richly pigmented eye pencil defines the eye with intense color that glides on smoothly and won't tug on the gentle skin of the eyelid. Blends easily enough to create smoky looks, yet firm enough for fine, precise lines. New and improved packaging features a retractable precision pencil with a built-in sharpener, while new formula features an ultra-creamy feel that glides on evenly.