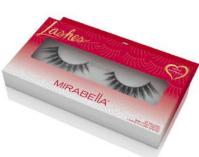

#### MINK-EFFECT FAUX LASH SET

Intensify eyes with this pair of luxurious mink effect synthetic lashes. These stunning lashes add the appearance of natural fullness and volume. Lightweight and reusable, this set also features lash adhesive for flawless application on the go.