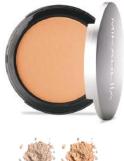

#### PURE PRESS

Triple-milled, mineral pressed powder foundation infused with natural vitamins and minerals that can be layered from medium to full coverage. This special formula diffuses light and contains soft-focus, reflective ingredients that diminish the appearance of fine lines, scarring, and sun damage. Water-resistant.

#### FAIR

AIR

LIGHT II

MEDUM DARK