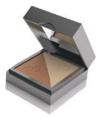

#### SCULPT DUO

These easily blendable, mineralbased pressed powders add dimension to the face and can be worn alone or layered to create a variety of looks. Beautifully blended color combinations provide a soft, incredibly flattering glow to the skin and work to sculpt and define features with bronzing and illuminating powders. Available in matte and shimmer finishes.