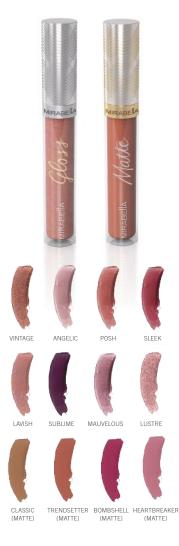

#### LUXE ADVANCED FORMULA LIP GLOSS

Ultra-hydrating glosses soothe and nourish lips with moisturizing oils while gliding onto the lips for a smooth finish that is never sticky or tacky. Improved formula helps heal lips for comfortable wear. Available in new gorgeous and flattering color choices with shimmer and traditional gloss finishes.

#### LUXE ADVANCED FORMULA MATTE LIP GLOSS

Full-coverage, long-wear lip color in an easy-to-apply liquid formula that dries to a velvety matte finish. Comfortable formula won't dry lips. Matte glosses glide onto lips for a finish that stays all day and won't feather or smudge. \*To maintain long-wear, matte finish, do not apply Lip Definers prior or top with other lip gloss formulas.