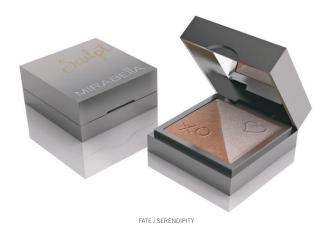

#### SCULPT DUO

These easily blendable, mineralbased pressed powders add dimension to the face and can be worn alone or layered to create a variety of looks. Beautifully blended color combinations provide a soft, incredibly flattering glow to the skin and work to sculpt and define features with bronzing and illuminating powders. Available in matte and shimmer finishes.