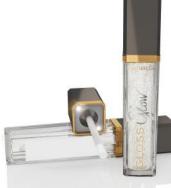

#### GLOW GLOSS

The ultimate "got to have it" gloss with a stunning clear shimmery finish. comfortable non-sticky wear, and enriched with ultra-moisturizing ingredients. like Aloe. Shine on - this gloss features and LED-lit applicator wand and chic side mirror for easy on-the-go application. Made from plant Lanolin, this gloss is also Vegan!