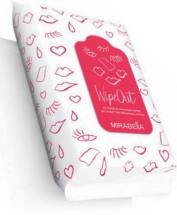

#### WIPE OUT MAKEUP REMOVER WIPES

A collection of pre-moistened makeup removing wipes that remove dirt, oil, and makeup in one swipe. Micellar water and vitamin E leave the skin feeling clean and refreshed. Alcohol-free.

30 wipes per package.