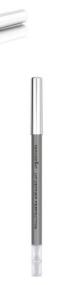

#### LINE AND DEFINE **RETRACTABLE LIP** DEFINER

Precise, lip-lining pencil with amazing texture. Formulated to glide on effortlessly for the most natural lip line. Lip Definer creates a barrier around the perimeter of the lips to prevent lipstick and gloss from feathering or bleeding. Improved packaging features a retractable precision pencil with built-in sharpener, while new long-wear formula features an ultra-creamy feel that glides on smoothly. \*Not recommended for use with Luxe Advanced Formula Matte Lip Gloss.

#### PERFECTING LIP DEFINER\*

A clear lip liner that works to define lips while creating a protective barrier so lip products stay put with no bleeding or feathering. This lip pencil reduces the appearance of fine lines and wrinkles around the lips and seals lipstick and gloss in place.