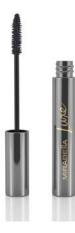

#### LASH LUXE MASCARA

All-in-one mascara adds volume, length, and curl to lashes without clumping. The richly-pigmented formula includes a lash enhancing serum to help strengthen lashes with continued use. Available in Black.