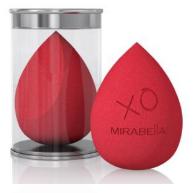

#### PRECISION PRO BLENDER SPONGE

Blend, buff, and build with Mirabella's precision makeup sponge that provides a flawless finish from every angle. This super soft and fluffy latex-free sponge features three unique application surfaces for easy use and an impeccable streak-free finish with minimal product waste.