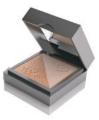

#### SCULPT DUO

These easily blendable, mineralbased pressed powders add dimension to the face and can be worn alone or layered to create a variety of looks. Beautifully blended color combinations provide a soft, incredibly flattering glow to the skin and work to sculpt and define features with bronzing and illuminating powders. Available in matte and shimmer finishes.