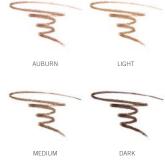

#### THE BROW PENCIL

Brows perfected! Sculpt and fill in brows naturally with fine point precision pencil. The retractable pencil glides on with rich, blendable color that is easily controlled. Smudge proof and waterproof formula lasts all day long.