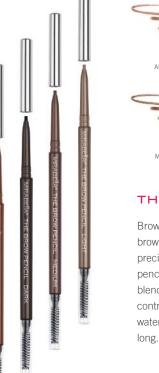

#### THE BROW PENCIL

Brows perfected! Sculpt and fill in brows naturally with fine point precision pencil. The retractable pencil glides on with rich, blendable color that is easily controlled. Smudge proof and waterproof formula lasts all day long.