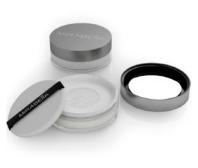

#### PERFECTING POWDER

Translucent, loose setting powder increases foundation wear while perfecting the appearance of the skin. Applies smoothly to set makeup without adding any weight. This setting powder is ideal for all skin types and creates a flawless finish that blends seamlessly into skin and pairs perfectly with high definition makeup.