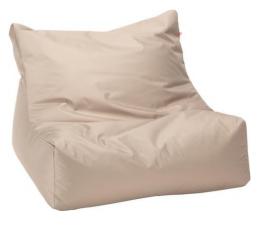

#### **PRODUCTS FEATURES**

- The offer includes 5 products: a pouffe, a small, medium and large table, an armchair and a wide armchair
- They are all available in four colors: beige, black, khaki and gray
- All products can be used outdoors and freely combined into sets for relaxation
- Looz collection it is made of a strong waterproof fabric
- Outer fabric for black, beige and khaki 100% polyester. It is characterized by a distinct weave. Tear-resistant and gummed, making it easy to clean
- Outer fabric for the color of gray 100% dralon acrylic, has a protective Teflon finish and good color fastness to light.
- Filling polystyrene granules (hypoallergenic, does not absorb moisture)

### AVAILABLE COLORS (EACH SOLID IS AVAILABLE IN 1 OF 4 COLORS)

GRAY

ΚΗΑΚΙ

BLACK

BEIGE