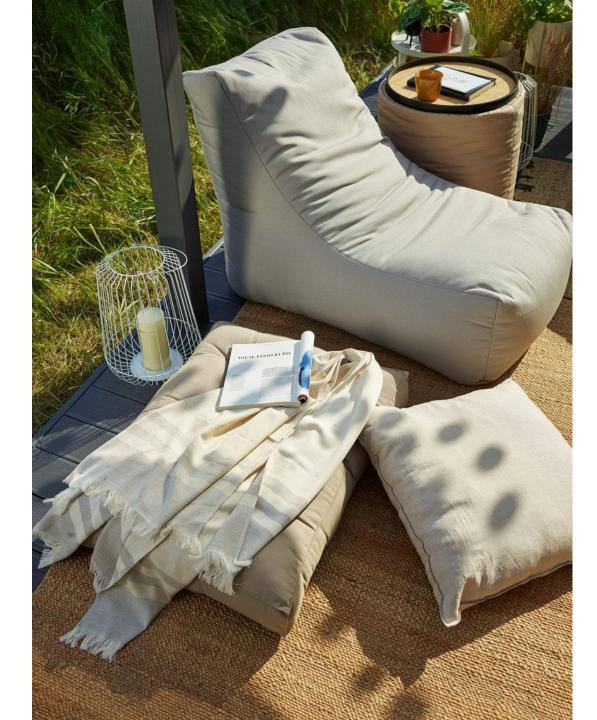

#### WHY THESE PRODUCTS?

- Light and easy to move furniture
- They are made of waterproof fabric, so they can be easily use outdoors
- The poufs can be used as tables by placing a tray or a wooden pad on them
- This is a good option for the customers who want to use furniture that is suitable both for the inside of the house and for the terrace or garden

# WHY IS THE PRODUCT ATTRACTIVE FOR THE CUSTOMER?

- Mobile and easy to move on
- Muted colors, easy to match to most arrangements
- They are not seasonal furniture, they can be used inside the house in winter and on the terrace / balcony / garden in summer
- Made of strong, high-quality material, it ensures product durability and resistance to external conditions
- The filling that adapts to the seated people provides convenience and comfort
- A comprehensive collection that allows to create a leisure set for the whole family

#### **PRODUCTS FEATURES**

- The offer includes 5 products: a pouffe, a small, medium and large table, an armchair and a wide armchair
- They are all available in four colors: beige, black, khaki and gray
- All products can be used outdoors and freely combined into sets for relaxation
- Looz collection it is made of a strong waterproof fabric
- Outer fabric for black, beige and khaki 100% polyester. It is characterized by a distinct weave. Tear-resistant and gummed, making it easy to clean
- Outer fabric for the color of gray 100% dralon acrylic, has a protective Teflon finish and good color fastness to light.
- Filling polystyrene granules (hypoallergenic, does not absorb moisture)