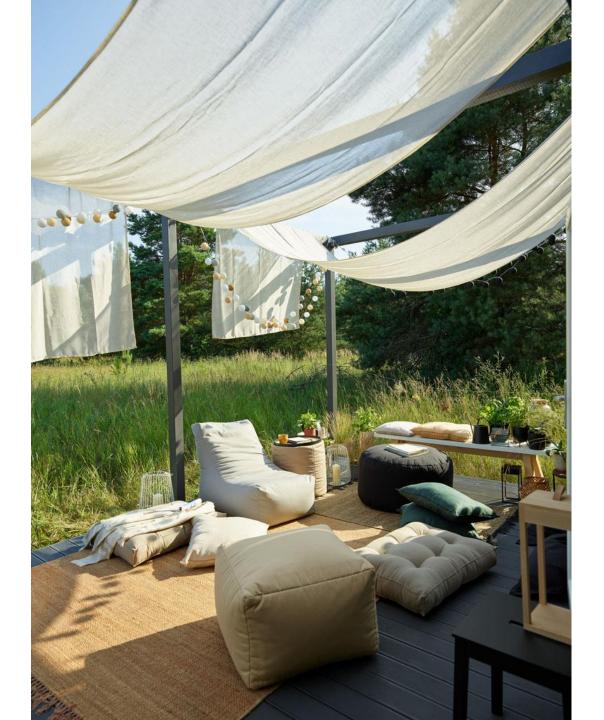

## NEW NEW NEW! LOOZ COLLECTION

#### WHY THESE PRODUCTS?

- Light and easy to move furniture
- They are made of waterproof fabric, so they can be easily use outdoors
- The poufs can be used as tables by placing a tray or a wooden pad on them
- This is a good option for the customers who want to use furniture that is suitable both for the inside of the house and for the terrace or garden

# WHY IS THE PRODUCT ATTRACTIVE FOR THE CUSTOMER?

- Mobile and easy to move on
- Muted colors, easy to match to most arrangements
- They are not seasonal furniture, they can be used inside the house in winter and on the terrace / balcony / garden in summer
- Made of strong, high-quality material, it ensures product durability and resistance to external conditions
- The filling that adapts to the seated people provides convenience and comfort
- A comprehensive collection that allows to create a leisure set for the whole family

#### **PRODUCTS FEATURES**

- The offer includes 5 products: a pouffe, a small, medium and large table, an armchair and a wide armchair
- They are all available in four colors: beige, black, khaki and gray
- All products can be used outdoors and freely combined into sets for relaxation
- Looz collection it is made of a strong waterproof fabric
- Outer fabric for black, beige and khaki 100% polyester. It is characterized by a distinct weave. Tear-resistant and gummed, making it easy to clean
- Outer fabric for the color of gray 100% dralon acrylic, has a protective Teflon finish and good color fastness to light.
- Filling polystyrene granules (hypoallergenic, does not absorb moisture)