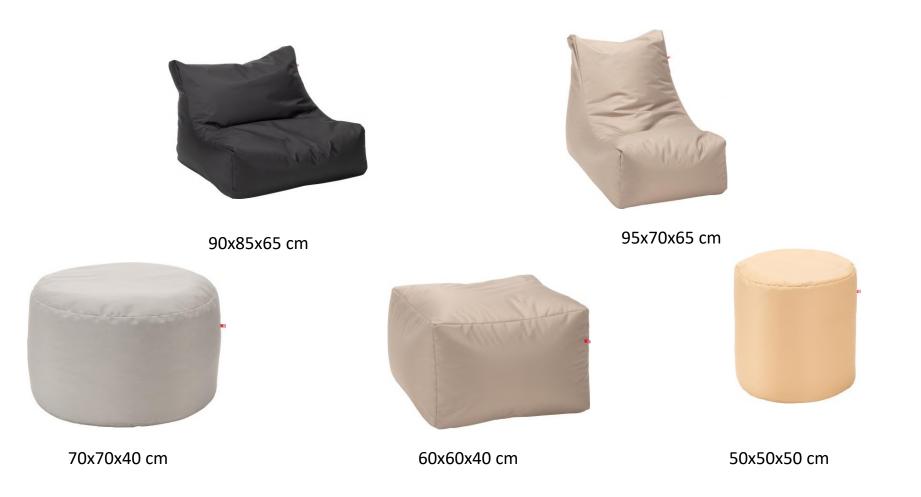

a small, medium and large table, an armchair and a wide armchair
- They are all available in four colors: beige, black, khaki and gray
- All products can be used outdoors and freely combined into sets for relaxation
- Looz collection it is made of a strong waterproof fabric
- Outer fabric for black, beige and khaki 100% polyester. It is characterized by a distinct weave. Tear-resistant and gummed, making it easy to clean
- Outer fabric for the color of gray 100% dralon acrylic, has a protective Teflon finish and good color fastness to light.
- Filling polystyrene granules (hypoallergenic, does not absorb moisture)



#### **TYPES OF PRODUCTS**



### AVAILABLE COLORS (EACH SOLID IS AVAILABLE IN 1 OF 4 COLORS)



GRAY



ΚΗΑΚΙ



BLACK



BEIGE

#### APPROXIMATE DIMENSIONS OF THE PRODUCTS



#### FABRICS







### DETAILS









#### COMFORTABLE AND RESISTANT TO EXTERNAL CONDITIONS