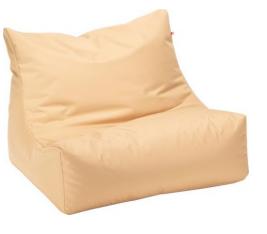

#### **PRODUCTS FEATURES**

- The offer includes 5 products: a pouffe, a small, medium and large table, an armchair and a wide armchair
- They are all available in four colors: beige, black, khaki and gray
- All products can be used outdoors and freely combined into sets for relaxation
- Looz collection it is made of a strong waterproof fabric
- Outer fabric for black, beige and khaki 100% polyester. It is characterized by a distinct weave. Tear-resistant and gummed, making it easy to clean
- Outer fabric for the color of gray 100% dralon acrylic, has a protective Teflon finish and good color fastness to light.
- Filling polystyrene granules (hypoallergenic, does not absorb moisture)

### AVAILABLE COLORS (EACH SOLID IS AVAILABLE IN 1 OF 4 COLORS)

GRAY

ΚΗΑΚΙ

BLACK

BEIGE