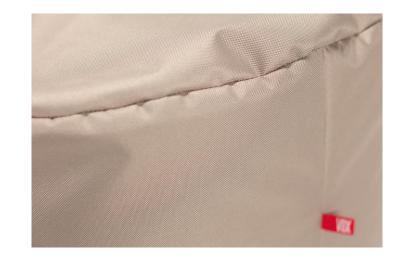

rmchair and a wide armchair
- They are all available in four colors: beige, black, khaki and gray
- All products can be used outdoors and freely combined into sets for relaxation
- Looz collection it is made of a strong waterproof fabric
- Outer fabric for black, beige and khaki 100% polyester. It is characterized by a distinct weave. Tear-resistant and gummed, making it easy to clean
- Outer fabric for the color of gray 100% dralon acrylic, has a protective Teflon finish and good color fastness to light.
- Filling polystyrene granules (hypoallergenic, does not absorb moisture)



#### **TYPES OF PRODUCTS**



### AVAILABLE COLORS (EACH SOLID IS AVAILABLE IN 1 OF 4 COLORS)



GRAY



ΚΗΑΚΙ



BLACK



BEIGE

#### APPROXIMATE DIMENSIONS OF THE PRODUCTS



#### FABRICS







### DETAILS









#### COMFORTABLE AND RESISTANT TO EXTERNAL CONDITIONS