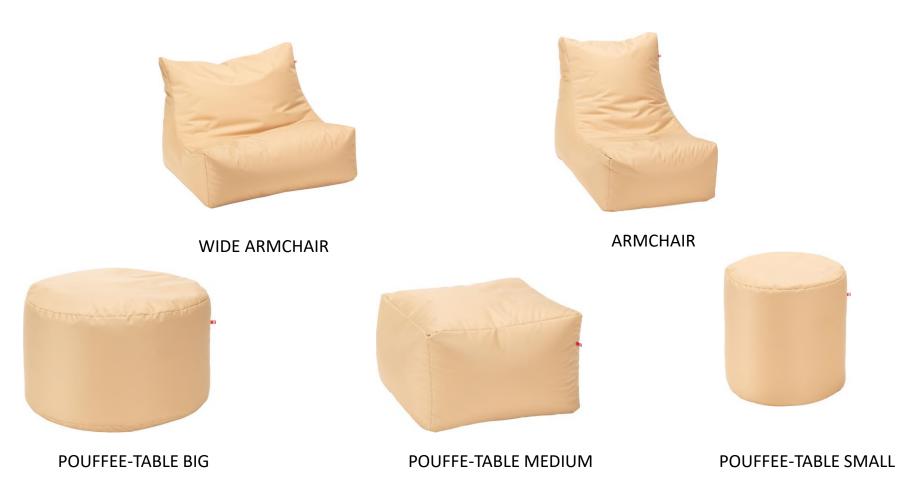

#### **PRODUCTS FEATURES**

- The offer includes 5 products: a pouffe, a small, medium and large table, an armchair and a wide armchair
- They are all available in four colors: beige, black, khaki and gray
- All products can be used outdoors and freely combined into sets for relaxation
- Looz collection it is made of a strong waterproof fabric
- Outer fabric for black, beige and khaki 100% polyester. It is characterized by a distinct weave. Tear-resistant and gummed, making it easy to clean
- Outer fabric for the color of gray 100% dralon acrylic, has a protective Teflon finish and good color fastness to light.
- Filling polystyrene granules (hypoallergenic, does not absorb moisture)

#### **TYPES OF PRODUCTS**