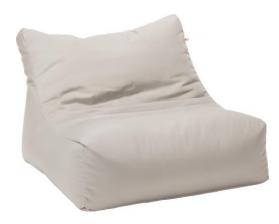

#### **PRODUCTS FEATURES**

- The offer includes 5 products: a pouffe, a small, medium and large table, an armchair and a wide armchair
- They are all available in four colors: beige, black, khaki and gray
- All products can be used outdoors and freely combined into sets for relaxation
- Looz collection it is made of a strong waterproof fabric
- Outer fabric for black, beige and khaki 100% polyester. It is characterized by a distinct weave. Tear-resistant and gummed, making it easy to clean
- Outer fabric for the color of gray 100% dralon acrylic, has a protective Teflon finish and good color fastness to light.
- Filling polystyrene granules (hypoallergenic, does not absorb moisture)

### AVAILABLE COLORS (EACH SOLID IS AVAILABLE IN 1 OF 4 COLORS)

GRAY

ΚΗΑΚΙ

BLACK

BEIGE