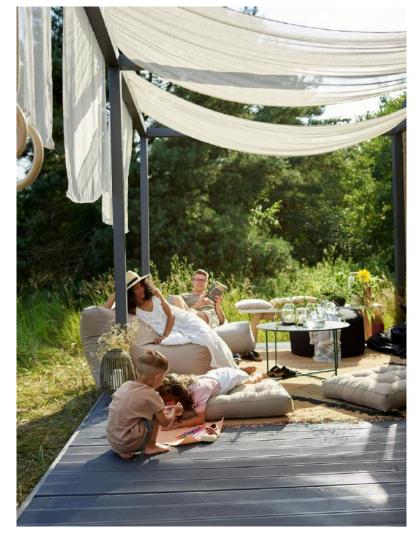

#### WHY THESE PRODUCTS?

- Light and easy to move furniture
- They are made of waterproof fabric, so they can be easily use outdoors
- The poufs can be used as tables by placing a tray or a wooden pad on them
- This is a good option for the customers who want to use furniture that is suitable both for the inside of the house and for the terrace or garden

# WHY IS THE PRODUCT ATTRACTIVE FOR THE CUSTOMER?

- Mobile and easy to move on
- Muted colors, easy to match to most arrangements
- They are not seasonal furniture, they can be used inside the house in winter and on the terrace / balcony / garden in summer
- Made of strong, high-quality material, it ensures product durability and resistance to external conditions
- The filling that adapts to the seated people provides convenience and comfort
- A comprehensive collection that allows to create a leisure set for the whole family

#### **PRODUCTS FEATURES**

- The offer includes 5 products: a pouffe, a small, medium and large table, an armchair and a wide armchair
- They are all available in four colors: beige, black, khaki and gray
- All products can be used outdoors and freely combined into sets for relaxation
- Looz collection it is made of a strong waterproof fabric
- Outer fabric for black, beige and khaki 100% polyester. It is characterized by a distinct weave. Tear-resistant and gummed, making it easy to clean
- Outer fabric for the color of gray 100% dralon acrylic, has a protective Teflon finish and good color fastness to light.
- Filling polystyrene granules (hypoallergenic, does not absorb moisture)