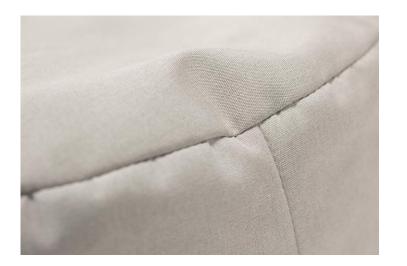

### DETAILS

#### **PRODUCTS FEATURES**

- The offer includes 5 products: a pouffe, a small, medium and large table, an armchair and a wide armchair
- They are all available in four colors: beige, black, khaki and gray
- All products can be used outdoors and freely combined into sets for relaxation
- Looz collection it is made of a strong waterproof fabric
- Outer fabric for black, beige and khaki 100% polyester. It is characterized by a distinct weave. Tear-resistant and gummed, making it easy to clean
- Outer fabric for the color of gray 100% dralon acrylic, has a protective Teflon finish and good color fastness to light.
- Filling polystyrene granules (hypoallergenic, does not absorb moisture)