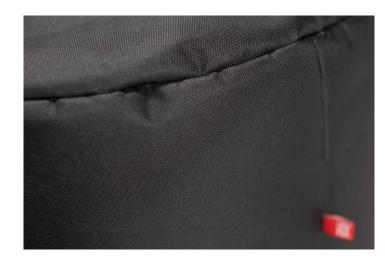

armchair and a wide armchair
- They are all available in four colors: beige, black, khaki and gray
- All products can be used outdoors and freely combined into sets for relaxation
- Looz collection it is made of a strong waterproof fabric
- Outer fabric for black, beige and khaki 100% polyester. It is characterized by a distinct weave. Tear-resistant and gummed, making it easy to clean
- Outer fabric for the color of gray 100% dralon acrylic, has a protective Teflon finish and good color fastness to light.
- Filling polystyrene granules (hypoallergenic, does not absorb moisture)



#### **TYPES OF PRODUCTS**



### AVAILABLE COLORS (EACH SOLID IS AVAILABLE IN 1 OF 4 COLORS)



GRAY



ΚΗΑΚΙ



BLACK



BEIGE

#### APPROXIMATE DIMENSIONS OF THE PRODUCTS



#### FABRICS







### DETAILS









#### COMFORTABLE AND RESISTANT TO EXTERNAL CONDITIONS