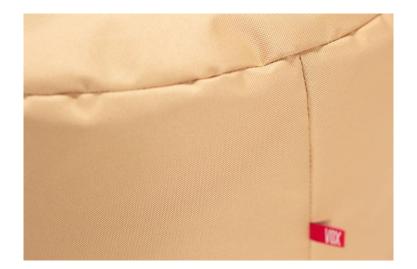

### DETAILS

#### **PRODUCTS FEATURES**

- The offer includes 5 products: a pouffe, a small, medium and large table, an armchair and a wide armchair
- They are all available in four colors: beige, black, khaki and gray
- All products can be used outdoors and freely combined into sets for relaxation
- Looz collection it is made of a strong waterproof fabric
- Outer fabric for black, beige and khaki 100% polyester. It is characterized by a distinct weave. Tear-resistant and gummed, making it easy to clean
- Outer fabric for the color of gray 100% dralon acrylic, has a protective Teflon finish and good color fastness to light.
- Filling polystyrene granules (hypoallergenic, does not absorb moisture)