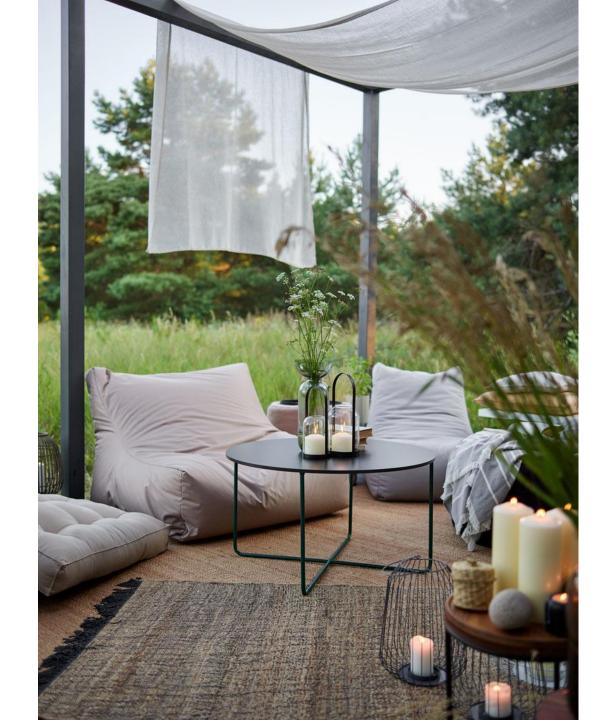

#### WHY THESE PRODUCTS?

- Light and easy to move furniture
- They are made of waterproof fabric, so they can be easily use outdoors
- The poufs can be used as tables by placing a tray or a wooden pad on them
- This is a good option for the customers who want to use furniture that is suitable both for the inside of the house and for the terrace or garden

# WHY IS THE PRODUCT ATTRACTIVE FOR THE CUSTOMER?

- Mobile and easy to move on
- Muted colors, easy to match to most arrangements
- They are not seasonal furniture, they can be used inside the house in winter and on the terrace / balcony / garden in summer
- Made of strong, high-quality material, it ensures product durability and resistance to external conditions
- The filling that adapts to the seated people provides convenience and comfort
- A comprehensive collection that allows to create a leisure set for the whole family

#### **PRODUCTS FEATURES**

- The offer includes 5 products: a pouffe, a small, medium and large table, an armchair and a wide armchair
- They are all available in four colors: beige, black, khaki and gray
- All products can be used outdoors and freely combined into sets for relaxation
- Looz collection it is made of a strong waterproof fabric
- Outer fabric for black, beige and khaki 100% polyester. It is characterized by a distinct weave. Tear-resistant and gummed, making it easy to clean
- Outer fabric for the color of gray 100% dralon acrylic, has a protective Teflon finish and good color fastness to light.
- Filling polystyrene granules (hypoallergenic, does not absorb moisture)