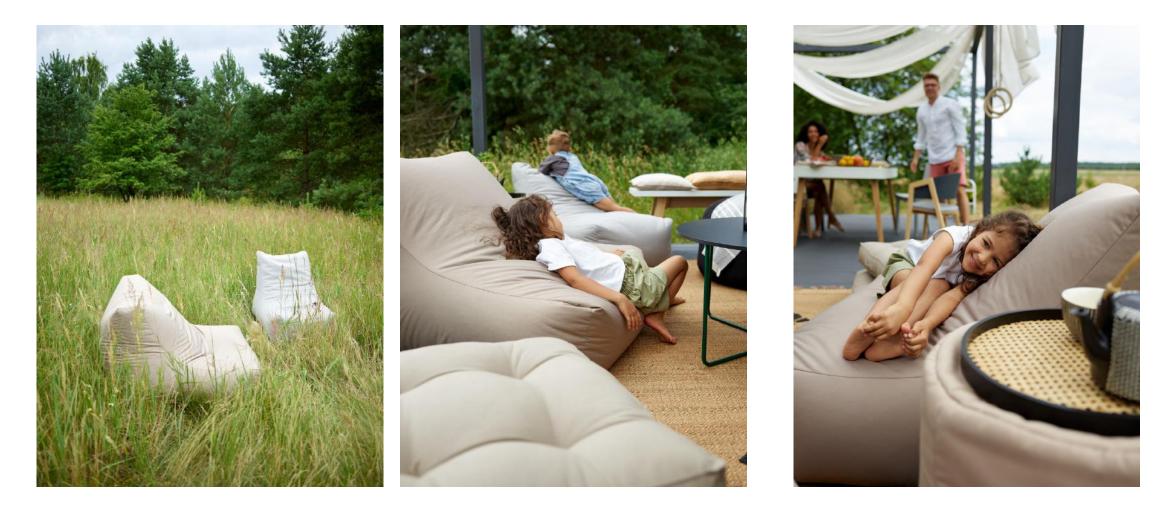

#### WHY THESE PRODUCTS?

- Light and easy to move furniture
- They are made of waterproof fabric, so they can be easily use outdoors
- The poufs can be used as tables by placing a tray or a wooden pad on them
- This is a good option for the customers who want to use furniture that is suitable both for the inside of the house and for the terrace or garden

# WHY IS THE PRODUCT ATTRACTIVE FOR THE CUSTOMER?

- Mobile and easy to move on
- Muted colors, easy to match to most arrangements
- They are not seasonal furniture, they can be used inside the house in winter and on the terrace / balcony / garden in summer
- Made of strong, high-quality material, it ensures product durability and resistance to external conditions
- The filling that adapts to the seated people provides convenience and comfort
- A comprehensive collection that allows to create a leisure set for the whole family

#### **PRODUCTS FEATURES**

- The offer includes 5 products: a pouffe, a small, medium and large table, an armchair and a wide armchair
- They are all available in four colors: beige, black, khaki and gray
- All products can be used outdoors and freely combined into sets for relaxation
- Looz collection it is made of a strong waterproof fabric
- Outer fabric for black, beige and khaki 100% polyester. It is characterized by a distinct weave. Tear-resistant and gummed, making it easy to clean
- Outer fabric for the color of gray 100% dralon acrylic, has a protective Teflon finish and good color fastness to light.
- Filling polystyrene granules (hypoallergenic, does not absorb moisture)