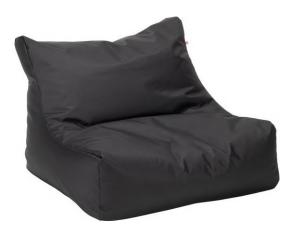

#### **PRODUCTS FEATURES**

- The offer includes 5 products: a pouffe, a small, medium and large table, an armchair and a wide armchair
- They are all available in four colors: beige, black, khaki and gray
- All products can be used outdoors and freely combined into sets for relaxation
- Looz collection it is made of a strong waterproof fabric
- Outer fabric for black, beige and khaki 100% polyester. It is characterized by a distinct weave. Tear-resistant and gummed, making it easy to clean
- Outer fabric for the color of gray 100% dralon acrylic, has a protective Teflon finish and good color fastness to light.
- Filling polystyrene granules (hypoallergenic, does not absorb moisture)

### AVAILABLE COLORS (EACH SOLID IS AVAILABLE IN 1 OF 4 COLORS)

GRAY

ΚΗΑΚΙ

BLACK

BEIGE