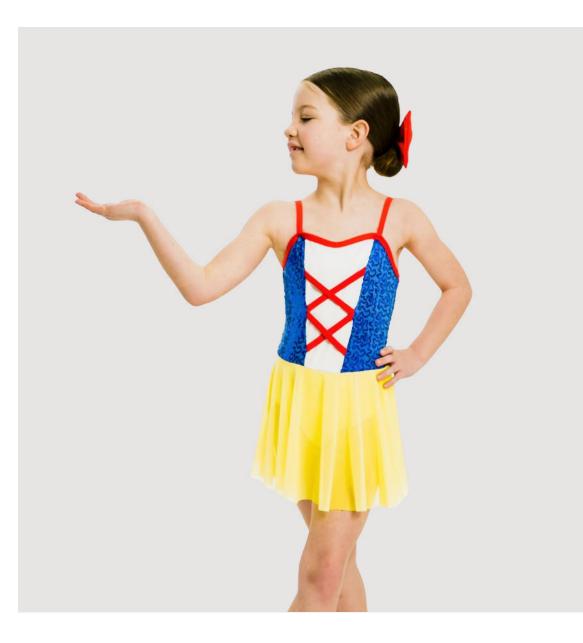

### SNOW WHITE CH017

- Princess inspired costume
- Sequin bodice with criss-cross binding detail
- Stretch mesh skirt
- Leotard base
- Matching bow
- Looking to order 5 or more of this costume? Contact us today for exclusive Dance Teacher Discounts and the option to choose fabrics/colours