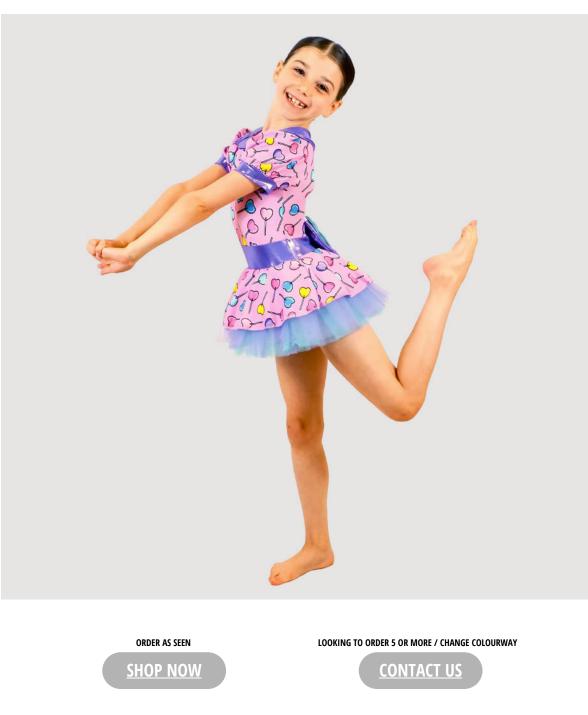

CUTIE PIE MT007

- Tutu dress with built in pants
- 4 layer net skirt with peplum overlay
- Keyhole back with clip fastening
- Attached belt with buckle
- Matching hair bow
- Looking to order 5 or more of this costume? Contact us today for exclusive Dance Teacher Discounts and the option to choose fabrics/colours