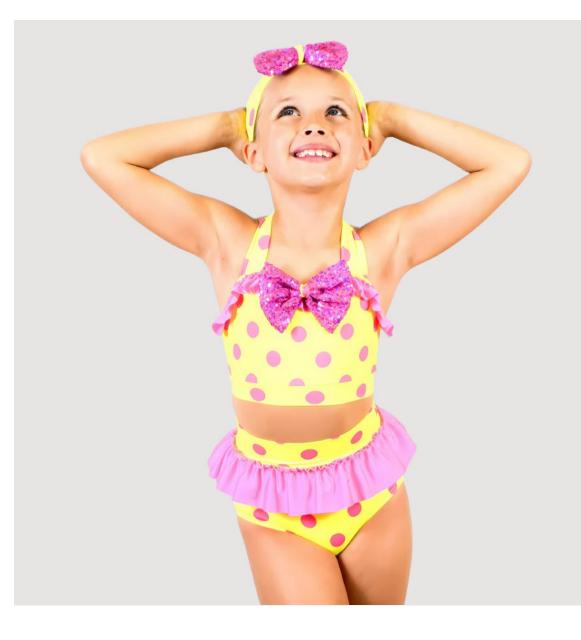

**ITZY BITZY** CH009

- 2 Piece effect halter neck leotard with flesh coloured mesh insert
- Halter neck with clip fastening
- Sequin bow and frill detail
- Matching headband with bow
- Looking to order 5 or more of this costume? Contact us today for exclusive Dance Teacher Discounts and the option to choose fabrics/colours