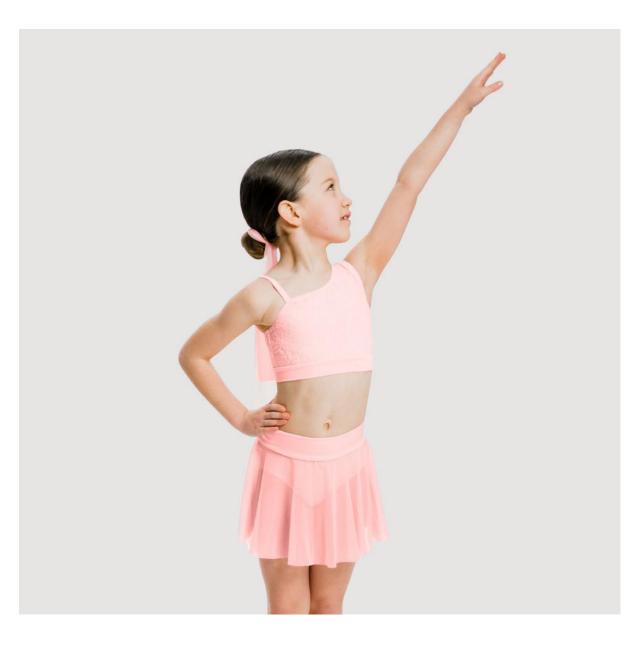

### MELODY LY007

- Two piece lyrical costume
- One shoulder crop top with attached strap
- Pants with attached stretch mesh circular skirt
- Matching mesh hair tie
- Looking to order 5 or more of this costume? Contact us today for exclusive Dance Teacher Discounts and the option to choose fabrics/colours