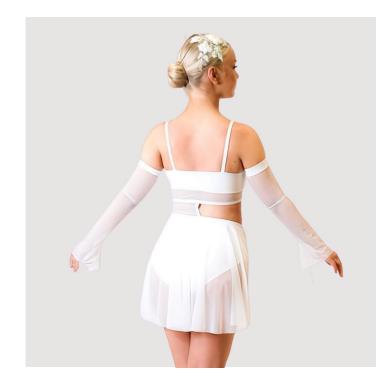

**HEAVENLY** LY004

- Attached 2 piece effect lyrical costume
- Camisole style top with attached mesh and applique
- Stretch mesh back skirt with cowl front detail
- Matching mesh sleeves and hair applique
- Looking to order 5 or more of this costume? Contact us today for exclusive Dance Teacher Discounts and the option to choose fabrics/colours