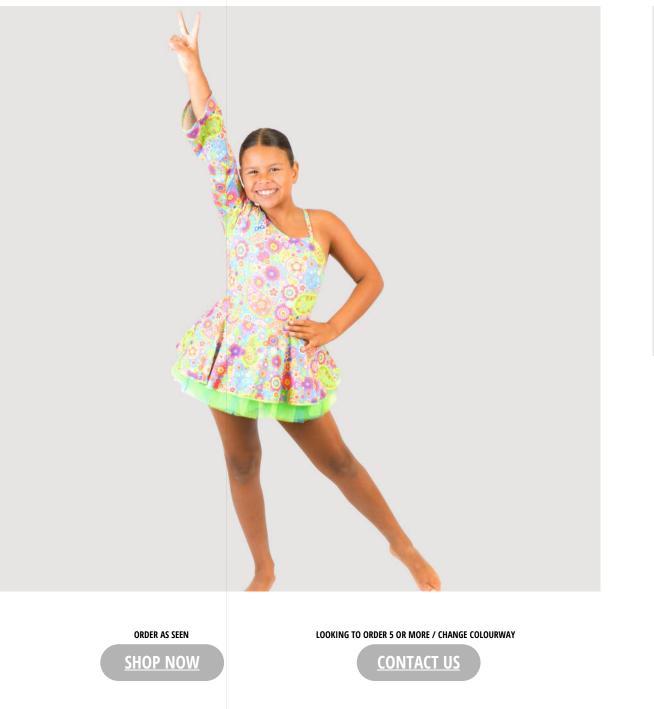

### HIPPIE CHICK CH022

- Dress with built in pants
- 4 layer net skirt
- Single arm with flared sleeve
- Looking to order 5 or more of this costume? Contact us today for exclusive Dance Teacher Discounts and the option to choose fabrics/colours