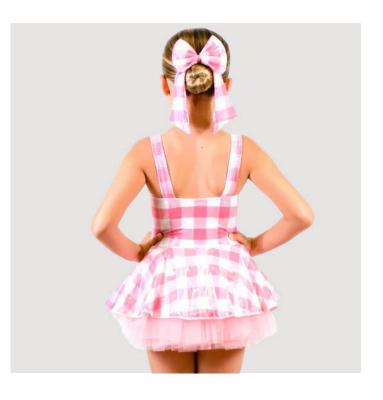

CONTACT US

DOLLY CH012

- 4 layer net dress with built in pants
- Belt detail with silver buckle •
- Matching hair bow
- Looking to order 5 or more of this costume? Contact us today for exclusive Dance Teacher Discounts and the option to choose fabrics/colours