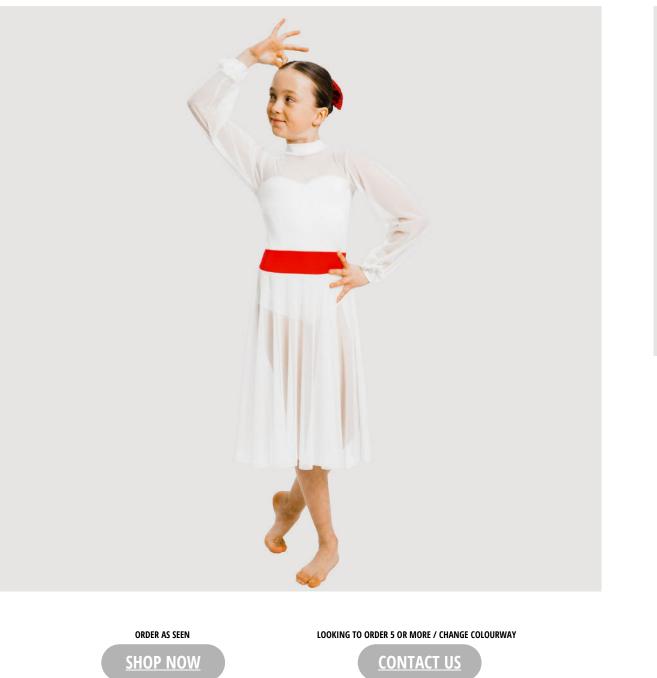

### SNOW WHITE CH017

- Princess inspired costume
- Sequin bodice with criss-cross binding detail
- Stretch mesh skirt
- Leotard base
- Matching bow
- Looking to order 5 or more of this costume? Contact us today for exclusive Dance Teacher Discounts and the option to choose fabrics/colours