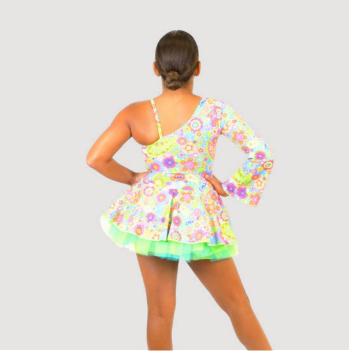

### HIPPIE CHICK CH022

- Dress with built in pants
- 4 layer net skirt
- Single arm with flared sleeve
- Looking to order 5 or more of this costume? Contact us today for exclusive Dance Teacher Discounts and the option to choose fabrics/colours