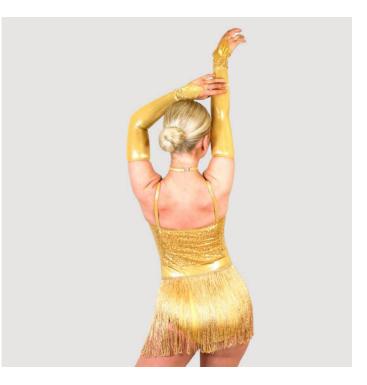

#### **RAZZLE DAZZLE** CH024

- Full sequin bodice
- Camisole style leotard base with sweetheart neckline
- 2 layer stretch fringe skirt
- Matching gloves and choker
- Looking to order 5 or more of this costume? Contact us today for exclusive Dance Teacher Discounts and the option to choose fabrics/colours