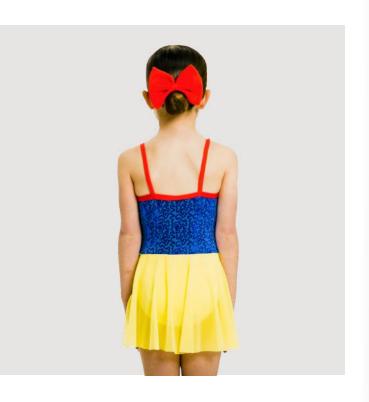

### SNOW WHITE CH017

- Princess inspired costume
- Sequin bodice with criss-cross binding detail
- Stretch mesh skirt
- Leotard base
- Matching bow
- Looking to order 5 or more of this costume? Contact us today for exclusive Dance Teacher Discounts and the option to choose fabrics/colours