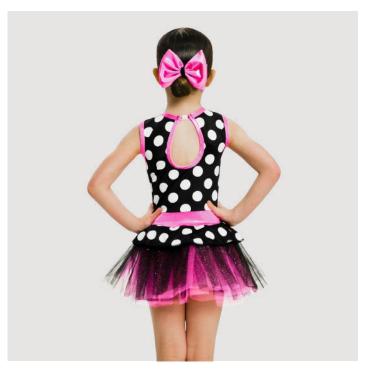

CONTACT US

DOLLY CH012

- 4 layer net dress with built in pants
- Belt detail with silver buckle •
- Matching hair bow
- Looking to order 5 or more of this costume? Contact us today for exclusive Dance Teacher Discounts and the option to choose fabrics/colours