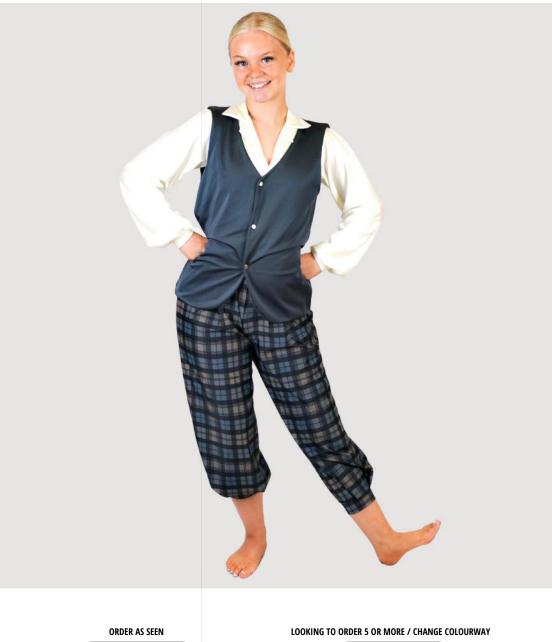

ct us today for exclusive Dance Teacher Discounts and the option to choose fabrics/colours



LOOKING TO ORDER 5 OR MORE / CHANGE COLOURWAY

CONTACT US







#### **RAZZLE DAZZLE** CH024

- Full sequin bodice
- Camisole style leotard base with sweetheart neckline
- 2 layer stretch fringe skirt
- Matching gloves and choker
- Looking to order 5 or more of this costume? Contact us today for exclusive Dance Teacher Discounts and the option to choose fabrics/colours





### LUCK OF THE IRISH CH027

- Irish style dress with attached v front skirt and built in pants
- Mesh shoulders
- Sequin detail to front and back
- Long sleeve with finger point
- Looking to order 5 or more of this costume? Contact us today for exclusive Dance Teacher Discounts and the option to choose fabrics/colours











#### HOT OFF THE PRESS CH025

- Newsies Paperboy themed costume
- 3/4 length long sleeved catsuit with shirt style collar
- Separate waistcoat with popper closure and tie to back
- Looking to order 5 or more of this costume? Contact us today for exclusive Dance Teacher Discounts and the option to choose fabrics/colours



www.rddancecostumes.co.uk - info@rddance.co.uk - 024 77 103598





### STAIGHTEN UP CH026

- Unitard with collar and attached tie
- Sequin insert side panel shorts
- Keyhole back with clip fastening
- Looking to order 5 or more of this costume? Contact us today for exclusive Dance Teacher Discounts and the option to choose fabrics/colours



LOOKING TO ORDER 5 OR MORE / CHANGE COLOURWAY

CONTACT US







ROAR MT005

- Camisole tutu style dress with built in pants
-