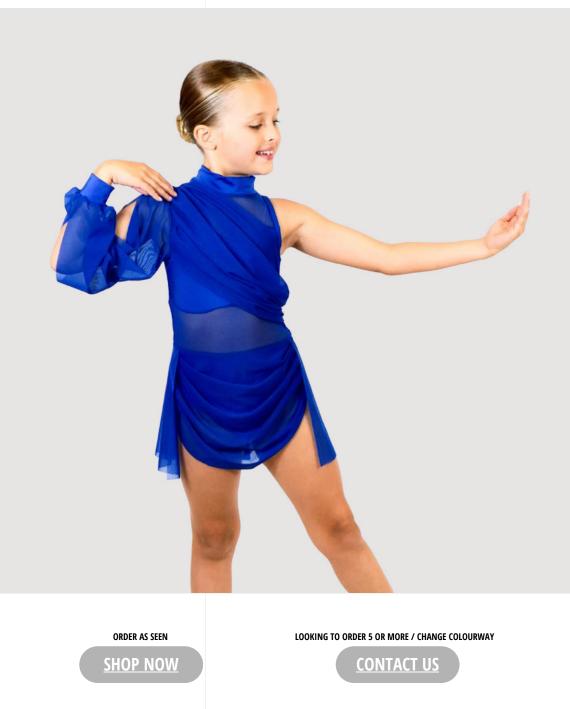

<u>CONTACT US</u>

BLISS LY002

- Lyrical costume with built in pants
- Mesh detail to front
- Stretch mesh cowl front detail
- Attached stretch mesh back skirt
- High neck keyhole back with clip fastening
- Single open sleeve with cuff
- Looking to order 5 or more of this costume? Contact us today for exclusive Dance Teacher Discounts and the option to choose fabrics/colours