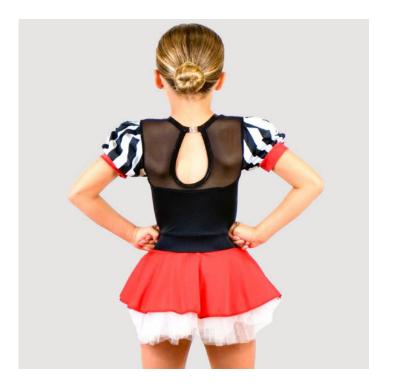

**AHOY** CH014

- Pirate inspired costume
- Gold buckle belt detail
- Sweetheart line with mesh insert
- Capped puff sleeve
- Keyhole back with clip fastening
- 4 layer net skirt with built in pant
- Looking to order 5 or more of this costume? Contact us today for exclusive Dance Teacher Discounts and the option to choose fabrics/colours