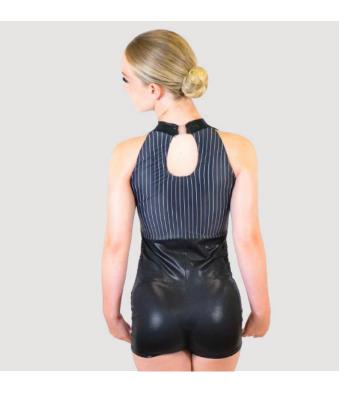

### STAIGHTEN UP CH026

- Unitard with collar and attached tie
- Sequin insert side panel shorts
- Keyhole back with clip fastening
- Looking to order 5 or more of this costume? Contact us today for exclusive Dance Teacher Discounts and the option to choose fabrics/colours