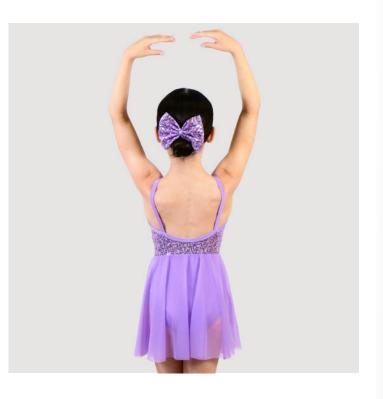

**ITZY BITZY** CH009

- 2 Piece effect halter neck leotard with flesh coloured mesh insert
- Halter neck with clip fastening
- Sequin bow and frill detail
- Matching headband with bow
- Looking to order 5 or more of this costume? Contact us today for exclusive Dance Teacher Discounts and the option to choose fabrics/colours