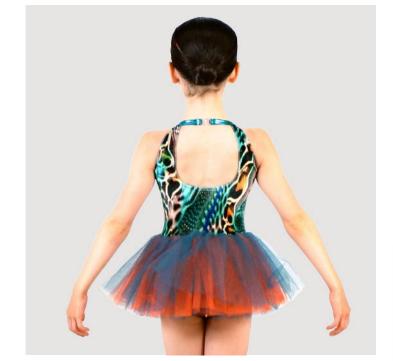

### JUNGLE RHYTHM MT006

- Raglan tutu dress with built in pants
- Narrow insert to front panel
- 4 layer net skirt
- Keyhole back with clip fastening
- Looking to order 5 or more of this costume? Contact us today for exclusive Dance Teacher Discounts and the option to choose fabrics/colours