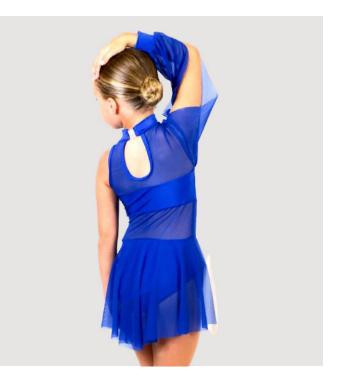

<u>CONTACT US</u>

BLISS LY002

- Lyrical costume with built in pants
- Mesh detail to front
- Stretch mesh cowl front detail
- Attached stretch mesh back skirt
- High neck keyhole back with clip fastening
- Single open sleeve with cuff
- Looking to order 5 or more of this costume? Contact us today for exclusive Dance Teacher Discounts and the option to choose fabrics/colours