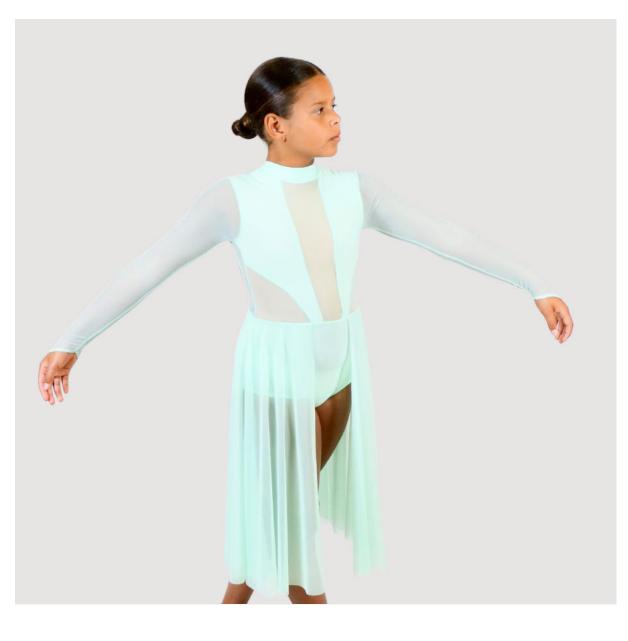

#### LOOKING TO ORDER 5 OR MORE / CHANGE COLOURWAY

ELEGANCE LY010

- Lyrical dress with built in pants
- Fully lined cut out detail to front
- Calf length stretch mesh open front skirt
- Large keyhole back with clip fastening
- Long mesh sleeve with finger points
- Looking to order 5 or more of this costume? Contact us today for exclusive Dance Teacher Discounts and the option to choose fabrics/colours