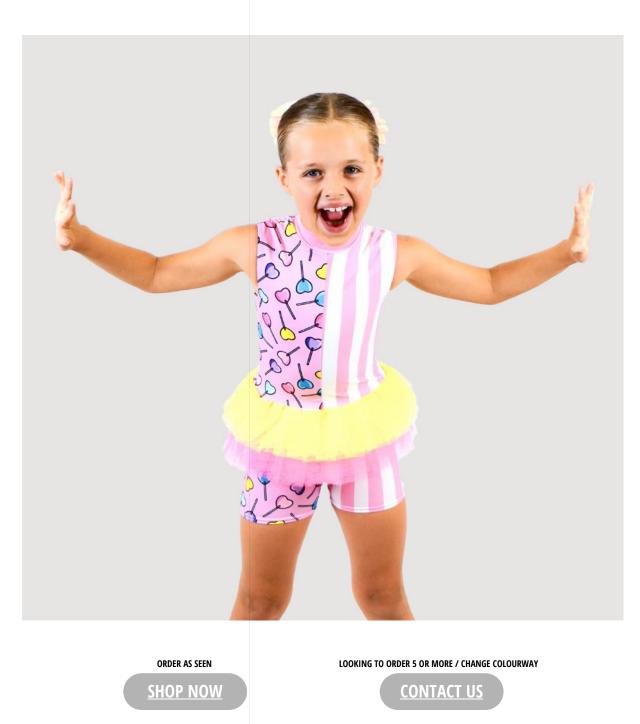

**CANDY POP** MT009

- Half & half unitard
- Attached 4 layer net peplum skirt
- Keyhole back with clip fastening
- Matching bow
- Looking to order 5 or more of this costume? Contact us today for exclusive Dance Teacher Discounts and the option to choose fabrics/colours