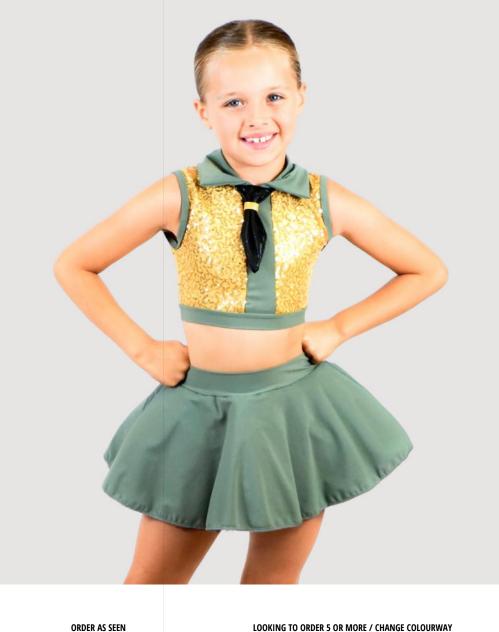

**ATTENTION** CH018

- Two piece costume
- Sequin bodice cropped top
- Attached tie with collar
- Keyhole back with clip fastening
- 4 layer net skirt with built in pants
- Looking to order 5 or more of this costume? Contact us today for exclusive Dance Teacher Discounts and the option to choose fabrics/colours