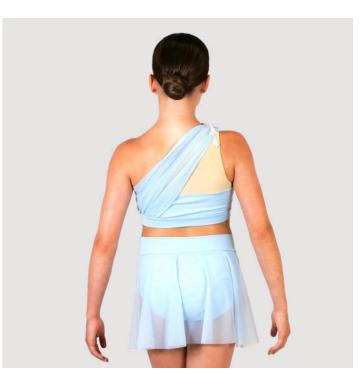

DREAMY LY003

- Two piece lyrical costume
- One shoulder crop with cut out detail to front
- Stretch mesh across shoulder drape
- Pants with cut out detail and stretch mesh back skirt
- Appliques attached to both crop top and pant
- Looking to order 5 or more of this costume? Contact us today for exclusive Dance Teacher Discounts and the option to choose fabrics/colours