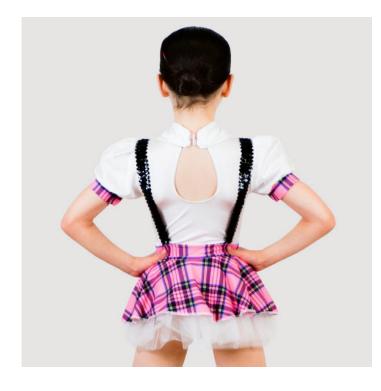

NAUGHTY CH015

- Puffed sleeves
- 2 Layer net skirt with overlay
- Built in pants
- Sequin braces
- Attached tie with buckle
- Keyhole back with clip fastening
- Looking to order 5 or more of this costume? Contact us today for exclusive Dance Teacher Discounts and the option to choose fabrics/colours