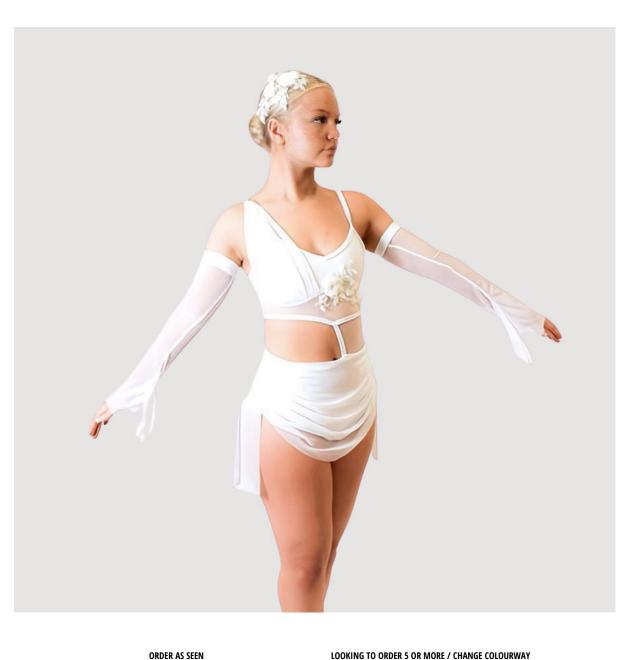

**HEAVENLY** LY004

- Attached 2 piece effect lyrical costume
- Camisole style top with attached mesh and applique
- Stretch mesh back skirt with cowl front detail
- Matching mesh sleeves and hair applique
- Looking to order 5 or more of this costume? Contact us today for exclusive Dance Teacher Discounts and the option to choose fabrics/colours