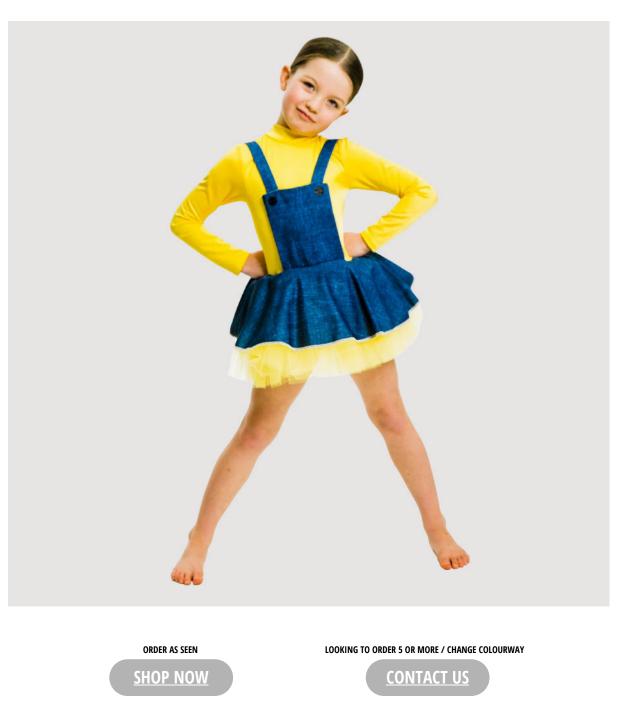

# **FUN, FUN, FUN** CH013

- 4 layer net skirt
- Dungaree style overlay
- Long sleeve high neck base
- Built in pants
- Keyhole back with clip fastening
- Looking to order 5 or more of this costume? Contact us today for exclusive Dance Teacher Discounts and the option to choose fabrics/colours