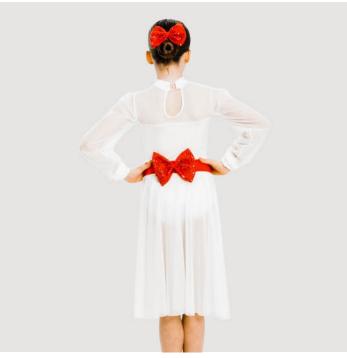

### SNOW WHITE CH017

- Princess inspired costume
- Sequin bodice with criss-cross binding detail
- Stretch mesh skirt
- Leotard base
- Matching bow
- Looking to order 5 or more of this costume? Contact us today for exclusive Dance Teacher Discounts and the option to choose fabrics/colours