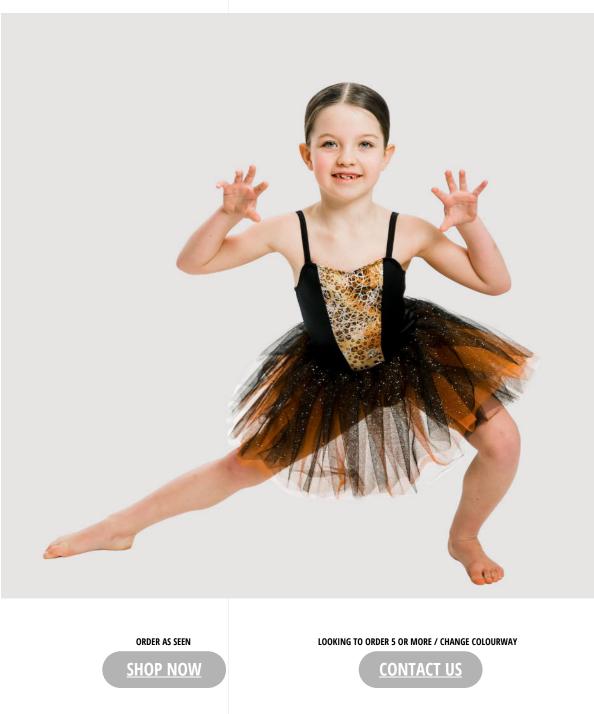

LOOKING TO ORDER 5 OR MORE / CHANGE COLOURWAY

CONTACT US

ROAR MT005

- Camisole tutu style dress with built in pants
- Centre front panel insert
- 4 layer net skirt
- Matching hair bow
- Looking to order 5 or more of this costume? Contact us today for exclusive Dance Teacher Discounts and the option to choose fabrics/colours