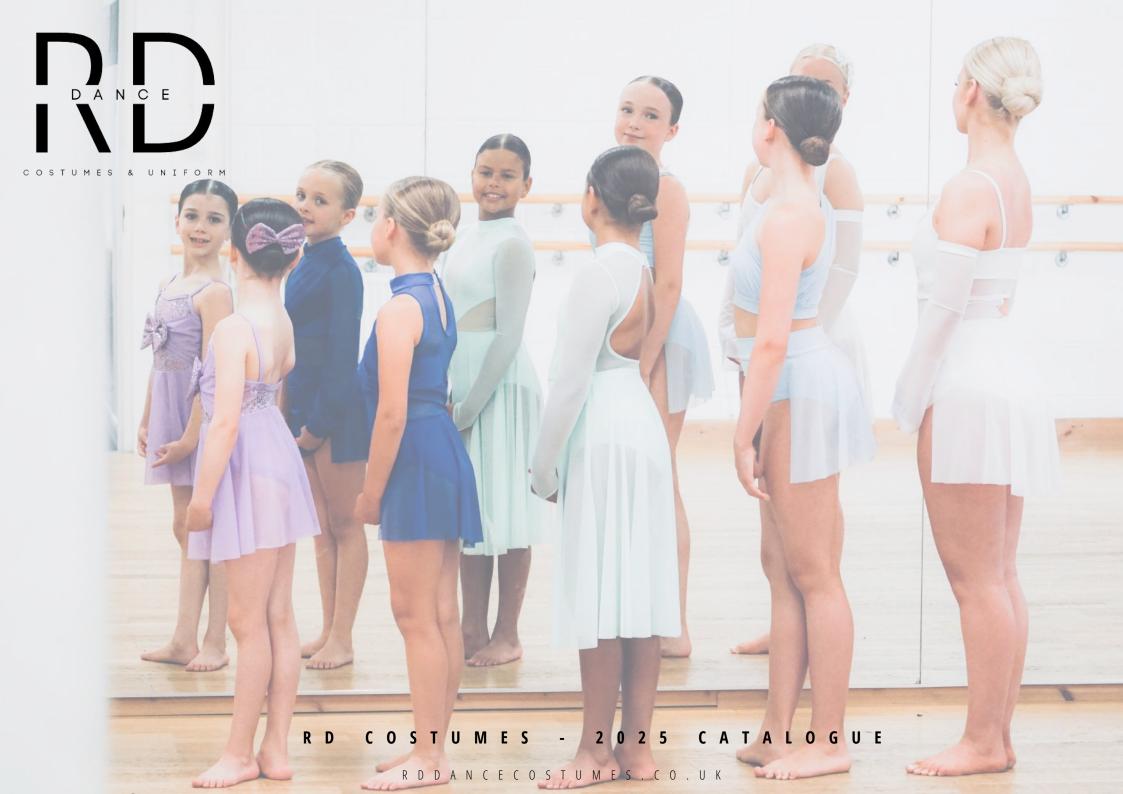

**ITZY BITZY** CH009

- 2 Piece effect halter neck leotard with flesh coloured mesh insert
- Halter neck with clip fastening
- Sequin bow and frill detail
- Matching headband with bow
- Looking to order 5 or more of this costume? Contact us today for exclusive Dance Teacher Discounts and the option to choose fabrics/colours