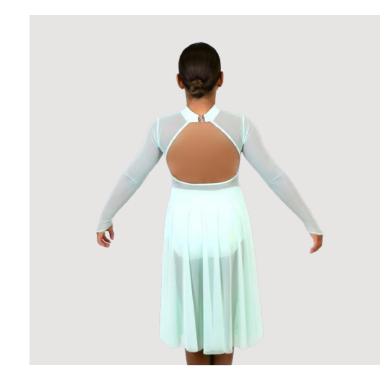

#### LOOKING TO ORDER 5 OR MORE / CHANGE COLOURWAY

ELEGANCE LY010

- Lyrical dress with built in pants
- Fully lined cut out detail to front
- Calf length stretch mesh open front skirt
- Large keyhole back with clip fastening
- Long mesh sleeve with finger points
- Looking to order 5 or more of this costume? Contact us today for exclusive Dance Teacher Discounts and the option to choose fabrics/colours