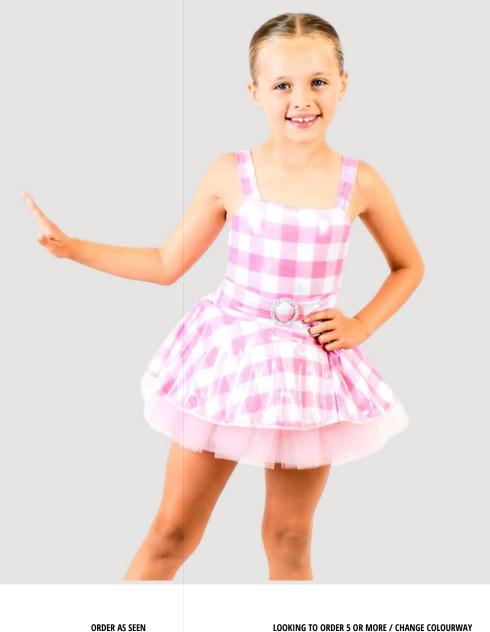

CONTACT US

DOLLY CH012

- 4 layer net dress with built in pants
- Belt detail with silver buckle •
- Matching hair bow
- Looking to order 5 or more of this costume? Contact us today for exclusive Dance Teacher Discounts and the option to choose fabrics/colours