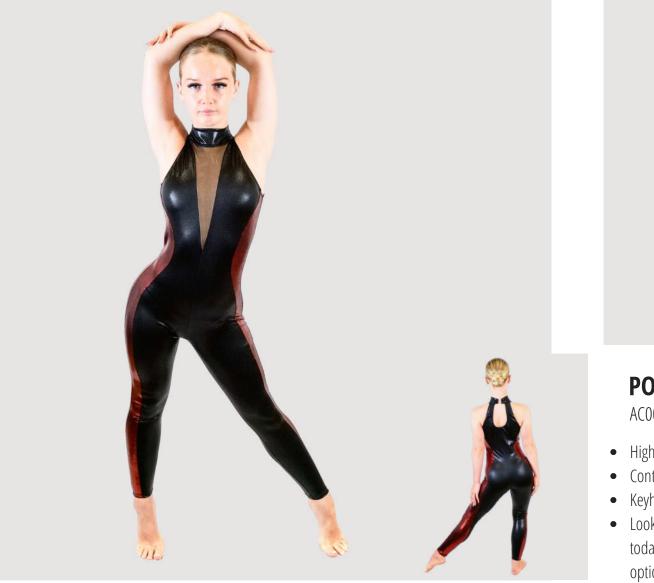

### POWER AC004

- High neck raglan catsuit with lined V front detail
- Contrasting curved side panels
- Keyhole back with clip fastening
- Looking to order 5 or more of this costume? Contact us today for exclusive Dance Teacher Discounts and the option to choose fabrics/colours