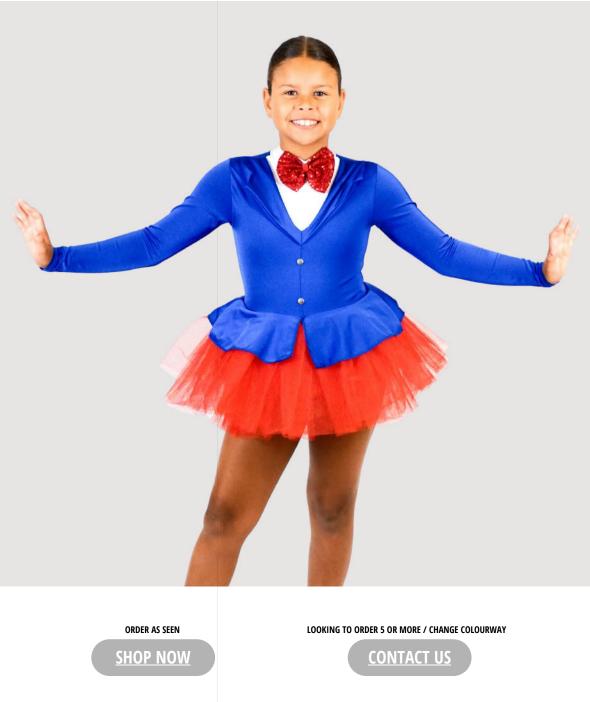

#### **PRACTICALLY PERFECT** CH020

- Popper button detail to front
- Zip closure
- Long sleeve faux blazer bodice with poppers
- 4 layer net skirt with peplum overlay
- Attached bow tie
- Matching hair bow
- Looking to order 5 or more of this costume? Contact us today for exclusive Dance Teacher Discounts and the option to choose fabrics/colours