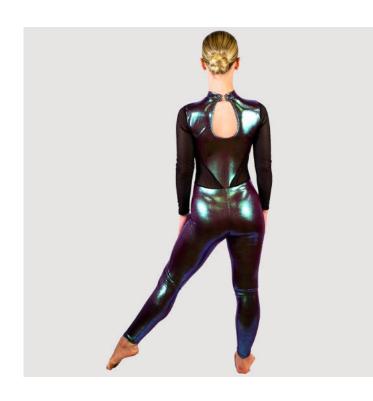

### POWER AC004

- High neck raglan catsuit with lined V front detail
- Contrasting curved side panels
- Keyhole back with clip fastening
- Looking to order 5 or more of this costume? Contact us today for exclusive Dance Teacher Discounts and the option to choose fabrics/colours