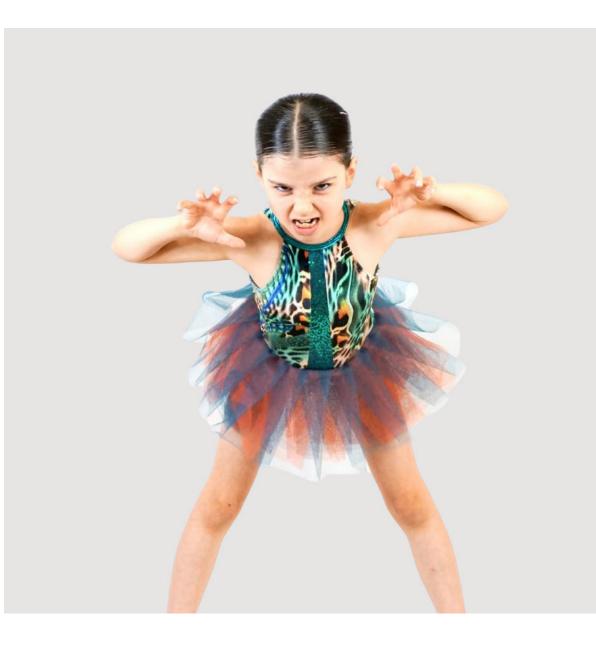

### JUNGLE RHYTHM MT006

- Raglan tutu dress with built in pants
- Narrow insert to front panel
- 4 layer net skirt
- Keyhole back with clip fastening
- Looking to order 5 or more of this costume? Contact us today for exclusive Dance Teacher Discounts and the option to choose fabrics/colours