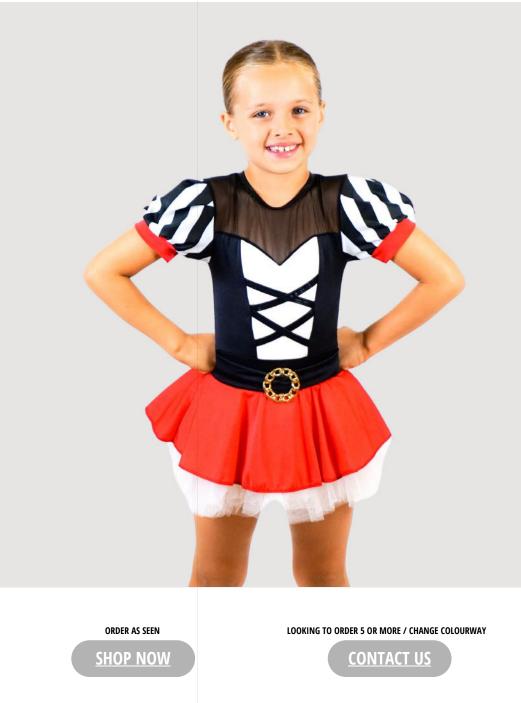

**AHOY** CH014

- Pirate inspired costume
- Gold buckle belt detail
- Sweetheart line with mesh insert
- Capped puff sleeve
- Keyhole back with clip fastening
- 4 layer net skirt with built in pant
- Looking to order 5 or more of this costume? Contact us today for exclusive Dance Teacher Discounts and the option to choose fabrics/colours