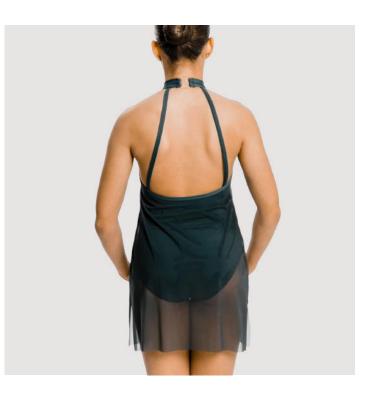

**HEAVENLY** LY004

- Attached 2 piece effect lyrical costume
- Camisole style top with attached mesh and applique
- Stretch mesh back skirt with cowl front detail
- Matching mesh sleeves and hair applique
- Looking to order 5 or more of this costume? Contact us today for exclusive Dance Teacher Discounts and the option to choose fabrics/colours