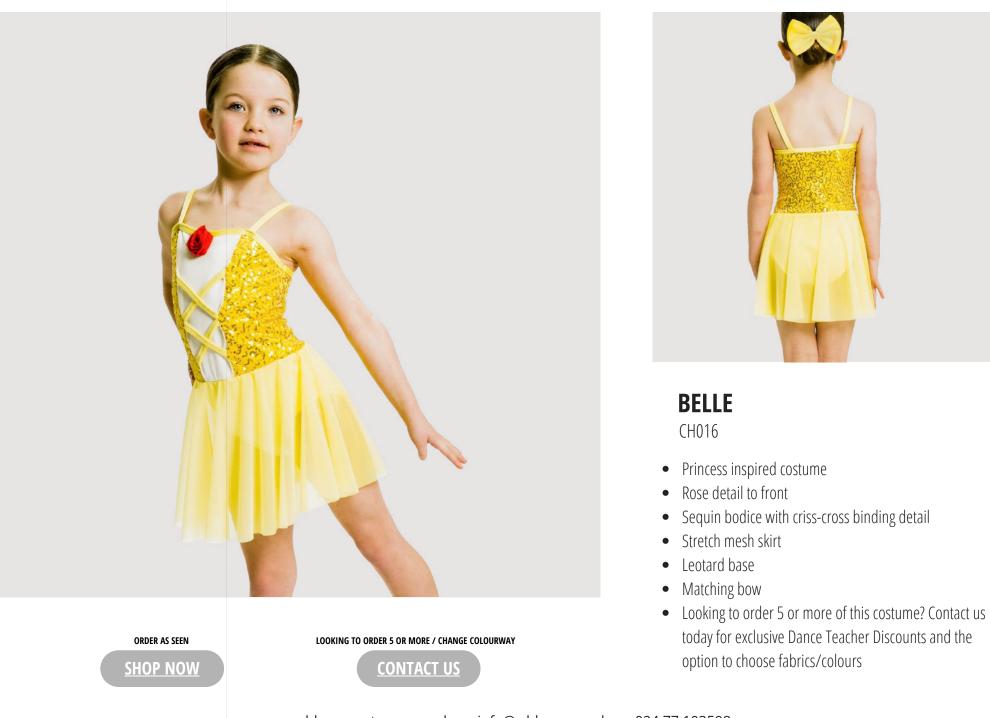

#### **LITTLE YELLOW FISH** CH010

- Fish inspired leotard with mesh and lyrca cut ins
- Two tone net bustle with fabric peplum
- Keyhole back with clip fastening
- Attached net arm ruffles
- Looking to order 5 or more of this costume? Contact us today for exclusive Dance Teacher Discounts and the option to choose fabrics/colours