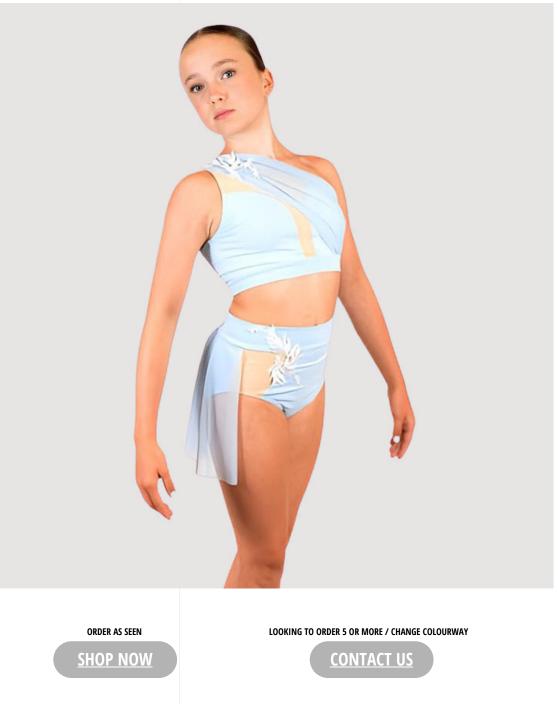

DREAMY LY003

- Two piece lyrical costume
- One shoulder crop with cut out detail to front
- Stretch mesh across shoulder drape
- Pants with cut out detail and stretch mesh back skirt
- Appliques attached to both crop top and pant
- Looking to order 5 or more of this costume? Contact us today for exclusive Dance Teacher Discounts and the option to choose fabrics/colours