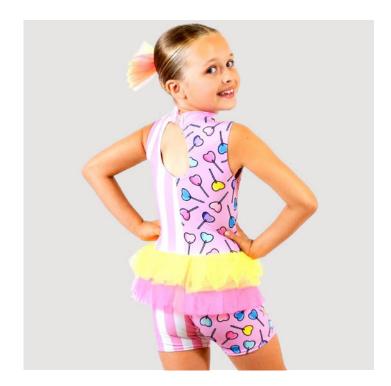

#### **LITTLE YELLOW FISH** CH010

- Fish inspired leotard with mesh and lyrca cut ins
- Two tone net bustle with fabric peplum
- Keyhole back with clip fastening
- Attached net arm ruffles
- Looking to order 5 or more of this costume? Contact us today for exclusive Dance Teacher Discounts and the option to choose fabrics/colours