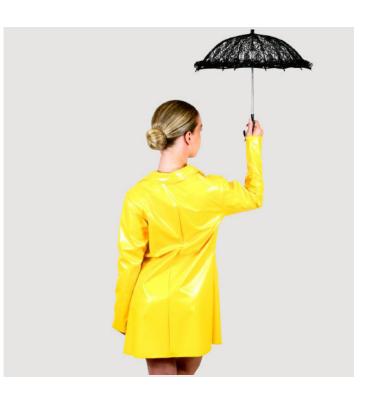

## SINGING IN THE RAIN CH023

- PVC style jacket with collar
- Popper closure
- Umbrella not included
- Looking to order 5 or more of this costume? Contact us today for exclusive Dance Teacher Discounts and the option to choose fabrics/colours