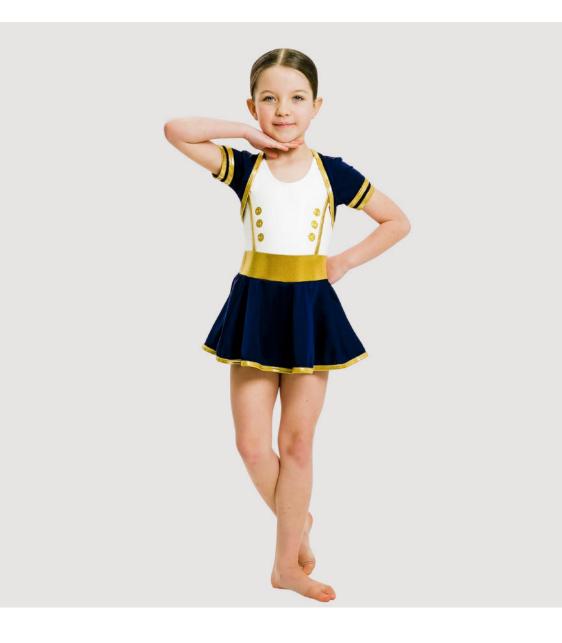

ON BOARD CH011

- Sailor/ Air Hostess themed costume
- Skirted leotard with attached jacket and skirt
- Binding and printed button details
- Zip closure
- Looking to order 5 or more of this costume? Contact us today for exclusive Dance Teacher Discounts and the option to choose fabrics/colours