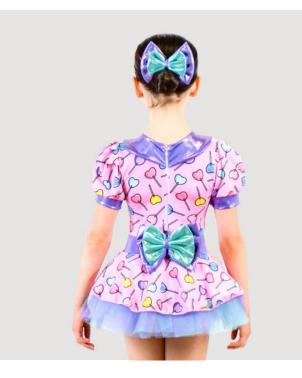

CUTIE PIE MT007

- Tutu dress with built in pants
- 4 layer net skirt with peplum overlay
- Keyhole back with clip fastening
- Attached belt with buckle
- Matching hair bow
- Looking to order 5 or more of this costume? Contact us today for exclusive Dance Teacher Discounts and the option to choose fabrics/colours