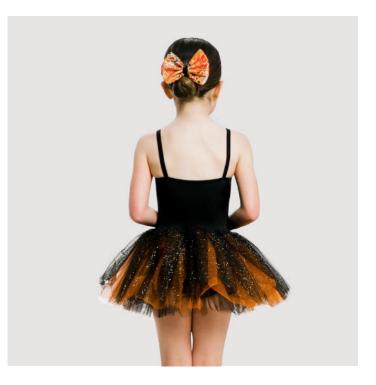

LOOKING TO ORDER 5 OR MORE / CHANGE COLOURWAY

CONTACT US

ROAR MT005

- Camisole tutu style dress with built in pants
- Centre front panel insert
- 4 layer net skirt
- Matching hair bow
- Looking to order 5 or more of this costume? Contact us today for exclusive Dance Teacher Discounts and the option to choose fabrics/colours