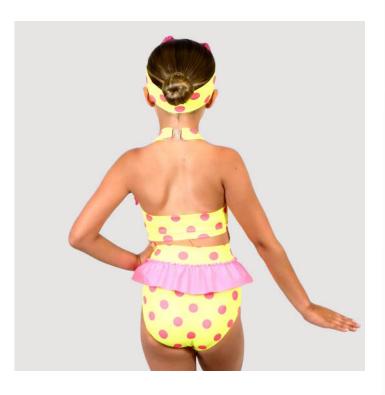

#### **LITTLE YELLOW FISH** CH010

- Fish inspired leotard with mesh and lyrca cut ins
- Two tone net bustle with fabric peplum
- Keyhole back with clip fastening
- Attached net arm ruffles
- Looking to order 5 or more of this costume? Contact us today for exclusive Dance Teacher Discounts and the option to choose fabrics/colours