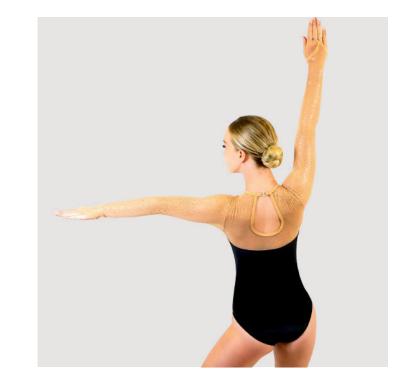

<u>CONTACT US</u>

BLISS LY002

- Lyrical costume with built in pants
- Mesh detail to front
- Stretch mesh cowl front detail
- Attached stretch mesh back skirt
- High neck keyhole back with clip fastening
- Single open sleeve with cuff
- Looking to order 5 or more of this costume? Contact us today for exclusive Dance Teacher Discounts and the option to choose fabrics/colours