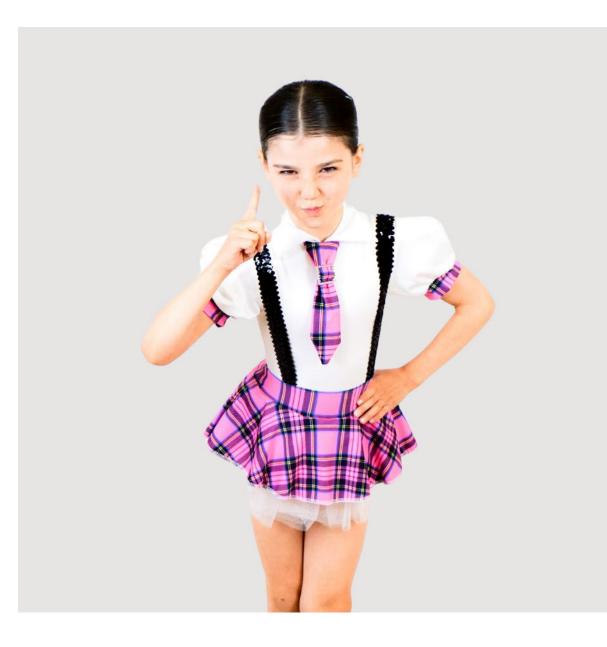

NAUGHTY CH015

- Puffed sleeves
- 2 Layer net skirt with overlay
- Built in pants
- Sequin braces
- Attached tie with buckle
- Keyhole back with clip fastening
- Looking to order 5 or more of this costume? Contact us today for exclusive Dance Teacher Discounts and the option to choose fabrics/colours