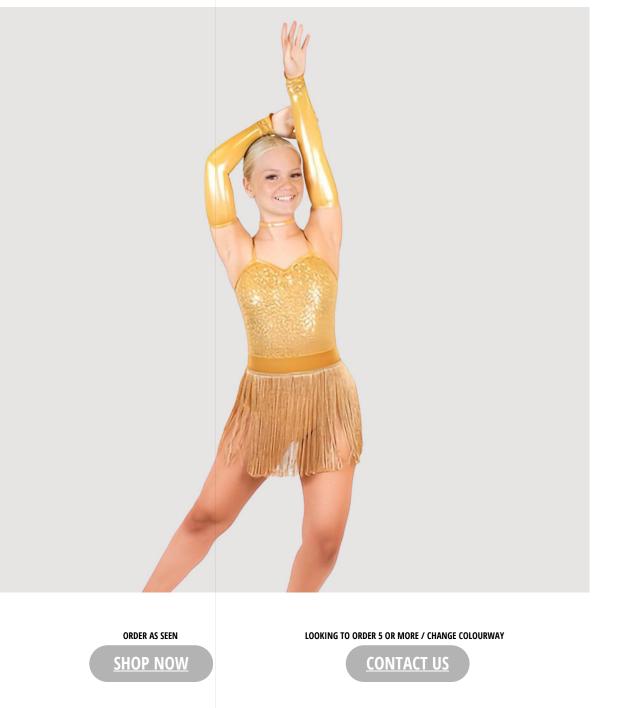

#### **RAZZLE DAZZLE** CH024

- Full sequin bodice
- Camisole style leotard base with sweetheart neckline
- 2 layer stretch fringe skirt
- Matching gloves and choker
- Looking to order 5 or more of this costume? Contact us today for exclusive Dance Teacher Discounts and the option to choose fabrics/colours