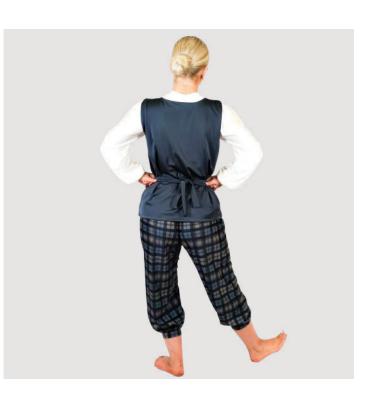

us today for exclusive Dance Teacher Discounts and the option to choose fabrics/colours



LOOKING TO ORDER 5 OR MORE / CHANGE COLOURWAY

CONTACT US







#### **RAZZLE DAZZLE** CH024

- Full sequin bodice
- Camisole style leotard base with sweetheart neckline
- 2 layer stretch fringe skirt
- Matching gloves and choker
- Looking to order 5 or more of this costume? Contact us today for exclusive Dance Teacher Discounts and the option to choose fabrics/colours





### LUCK OF THE IRISH CH027

- Irish style dress with attached v front skirt and built in pants
- Mesh shoulders
- Sequin detail to front and back
- Long sleeve with finger point
- Looking to order 5 or more of this costume? Contact us today for exclusive Dance Teacher Discounts and the option to choose fabrics/colours











#### HOT OFF THE PRESS CH025

- Newsies Paperboy themed costume
- 3/4 length long sleeved catsuit with shirt style collar
- Separate waistcoat with popper closure and tie to back
- Looking to order 5 or more of this costume? Contact us today for exclusive Dance Teacher Discounts and the option to choose fabrics/colours



www.rddancecostumes.co.uk - info@rddance.co.uk - 024 77 103598





### STAIGHTEN UP CH026

- Unitard with collar and attached tie
- Sequin insert side panel shorts
- Keyhole back with clip fastening
- Looking to order 5 or more of this costume? Contact us today for exclusive Dance Teacher Discounts and the option to choose fabrics/colours



LOOKING TO ORDER 5 OR MORE / CHANGE COLOURWAY

CONTACT US







ROAR MT005

- Camisole tutu style dress with built in pants
- Ce