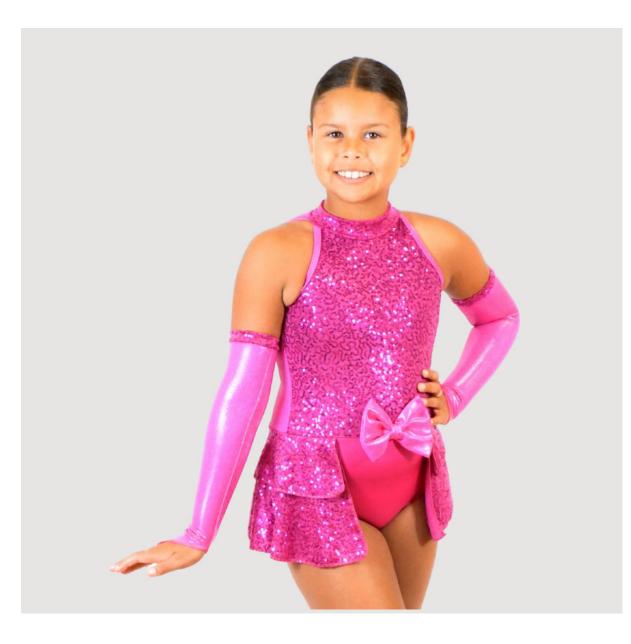

#### **RAZZLE DAZZLE** CH024

- Full sequin bodice
- Camisole style leotard base with sweetheart neckline
- 2 layer stretch fringe skirt
- Matching gloves and choker
- Looking to order 5 or more of this costume? Contact us today for exclusive Dance Teacher Discounts and the option to choose fabrics/colours