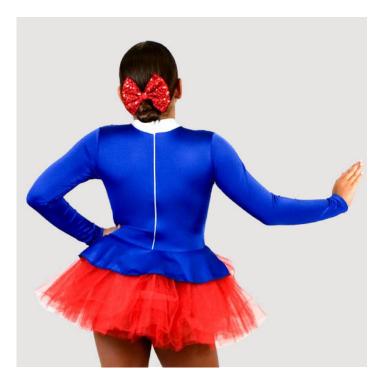

#### **PRACTICALLY PERFECT** CH020

- Popper button detail to front
- Zip closure
- Long sleeve faux blazer bodice with poppers
- 4 layer net skirt with peplum overlay
- Attached bow tie
- Matching hair bow
- Looking to order 5 or more of this costume? Contact us today for exclusive Dance Teacher Discounts and the option to choose fabrics/colours