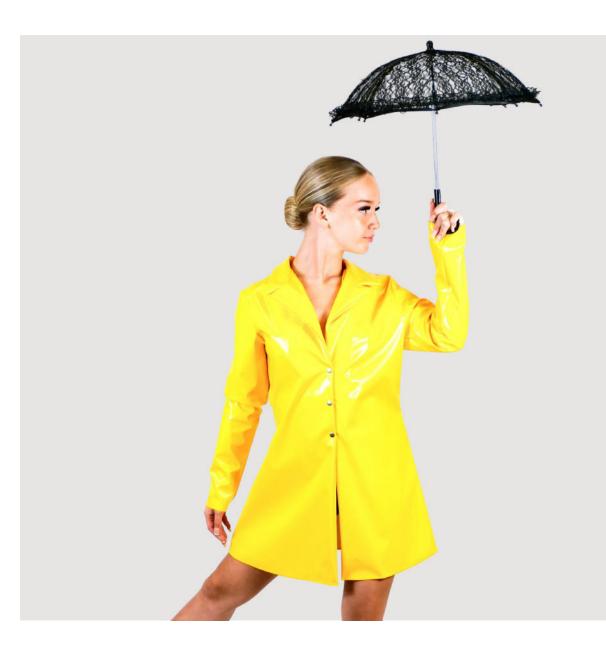

## SINGING IN THE RAIN CH023

- PVC style jacket with collar
- Popper closure
- Umbrella not included
- Looking to order 5 or more of this costume? Contact us today for exclusive Dance Teacher Discounts and the option to choose fabrics/colours