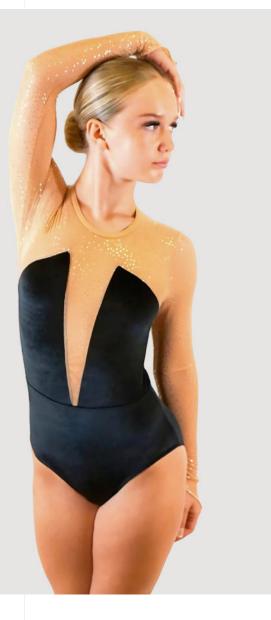

### POWER AC004

- High neck raglan catsuit with lined V front detail
- Contrasting curved side panels
- Keyhole back with clip fastening
- Looking to order 5 or more of this costume? Contact us today for exclusive Dance Teacher Discounts and the option to choose fabrics/colours