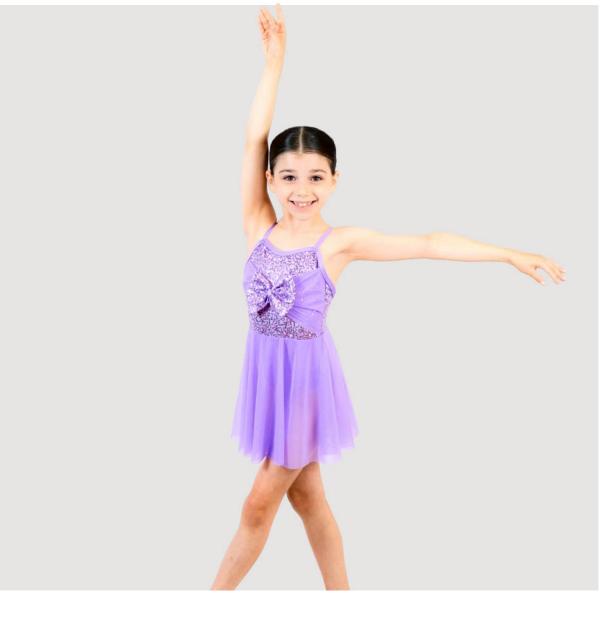

DREAMY LY003

- Two piece lyrical costume
- One shoulder crop with cut out detail to front
- Stretch mesh across shoulder drape
- Pants with cut out detail and stretch mesh back skirt
- Appliques attached to both crop top and pant
- Looking to order 5 or more of this costume? Contact us today for exclusive Dance Teacher Discounts and the option to choose fabrics/colours