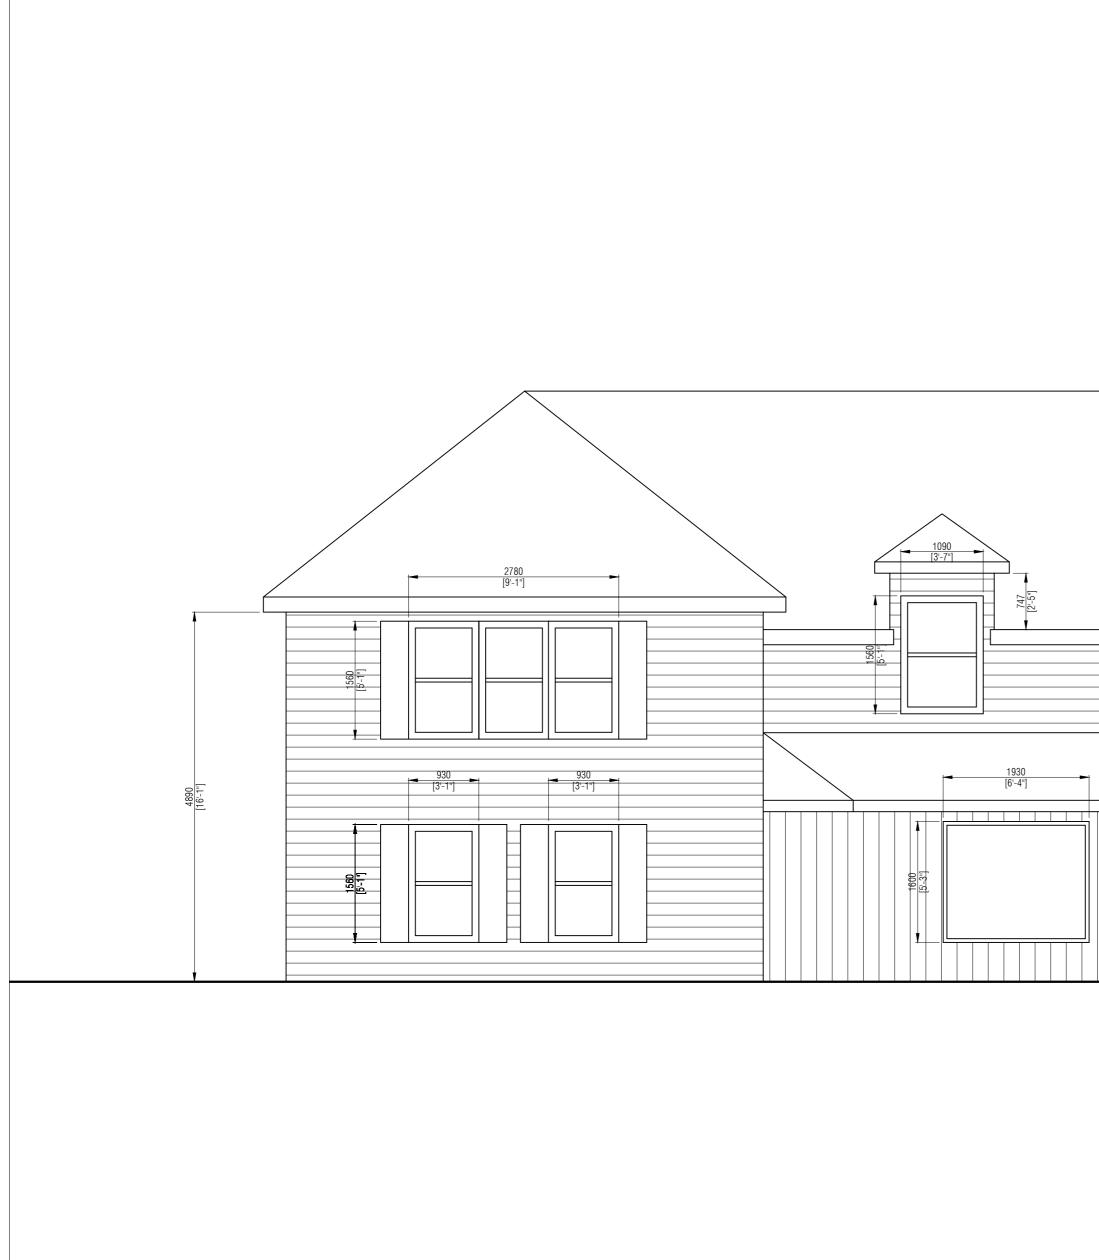

|  |                 | Project Name                                                                                                                                    |
|--|-----------------|-------------------------------------------------------------------------------------------------------------------------------------------------|
|  |                 | 109 BO<br>PARRY S<br>Address<br>109 BC<br>PARRY                                                                                                 |
|  | 5240<br>[17-2"] | Notes<br>This<br>create<br>MC250<br>+/- 29<br>positio<br>While<br>been<br>accura<br>Sky Sig<br>assum<br>errors,<br>missta<br>for illu<br>should |
|  |                 | Project Name<br>109 BOV<br>PARRY S<br>Project Type                                                                                              |
|  |                 | EAST EL<br>Date<br>11<br>Scale                                                                                                                  |
|  |                 | Sheet Number                                                                                                                                    |

| No. | No. Revision/Issue |  |
|-----|--------------------|--|
|     |                    |  |
|     |                    |  |
|     |                    |  |

109 BOWES ST, PARRY SOUND, ON

EAST ELEVATION

11 - 01 - 2022

1:50

01.11.2022

|                            |          |        | 36                 | SKY SIC                                                                     | GHT               |
|----------------------------|----------|--------|--------------------|-----------------------------------------------------------------------------|-------------------|
|                            |          |        |                    |                                                                             |                   |
|                            |          |        | ct Name            |                                                                             |                   |
|                            |          |        |                    | VES ST,<br>OUND, ON                                                         |                   |
|                            |          | Addre  |                    |                                                                             |                   |
|                            |          |        |                    | WES ST,<br>SOUND, ON                                                        |                   |
|                            |          | Notes  | ;                  |                                                                             |                   |
|                            |          |        | created<br>MC250   | iloor plan has<br>I from a Mat<br>Pro2 (accurate<br>within 15' from<br>ns). | terport<br>within |
| 890<br>[2'-11"]            |          |        | been r             | every attemp<br>made to ensu<br>cy of the floo                              | re the            |
|                            |          |        | Sky Sig            | ht Aerial Solutions<br>no liability f                                       | ns Inc.           |
|                            |          |        | errors,<br>misstat |                                                                             | or<br>olan is     |
| 410<br>'4 <sup>+</sup> ]   |          |        | should             | only be used as                                                             | such.             |
|                            |          |        |                    |                                                                             |                   |
|                            | [16:-11] |        | No.                | Revision/Issue                                                              | Date              |
|                            |          |        |                    |                                                                             |                   |
|                            |          |        |                    |                                                                             |                   |
| <u>  1100</u><br>[3'-7"] ► |          |        |                    |                                                                             |                   |
|                            |          | Proie  | ct Name            |                                                                             |                   |
|                            | ¥        | 10     | )9 BOW             | VES ST,<br>OUND, ON                                                         |                   |
|                            |          |        | ct Type            | ELEVATION                                                                   |                   |
|                            |          | -      |                    |                                                                             |                   |
|                            |          | Date   | 11 ·               | - 01 - 2022                                                                 |                   |
|                            |          | Scale  |                    | 1:50                                                                        |                   |
|                            |          |        |                    | 1.50                                                                        |                   |
|                            |          | I Shee | t Number           |                                                                             |                   |