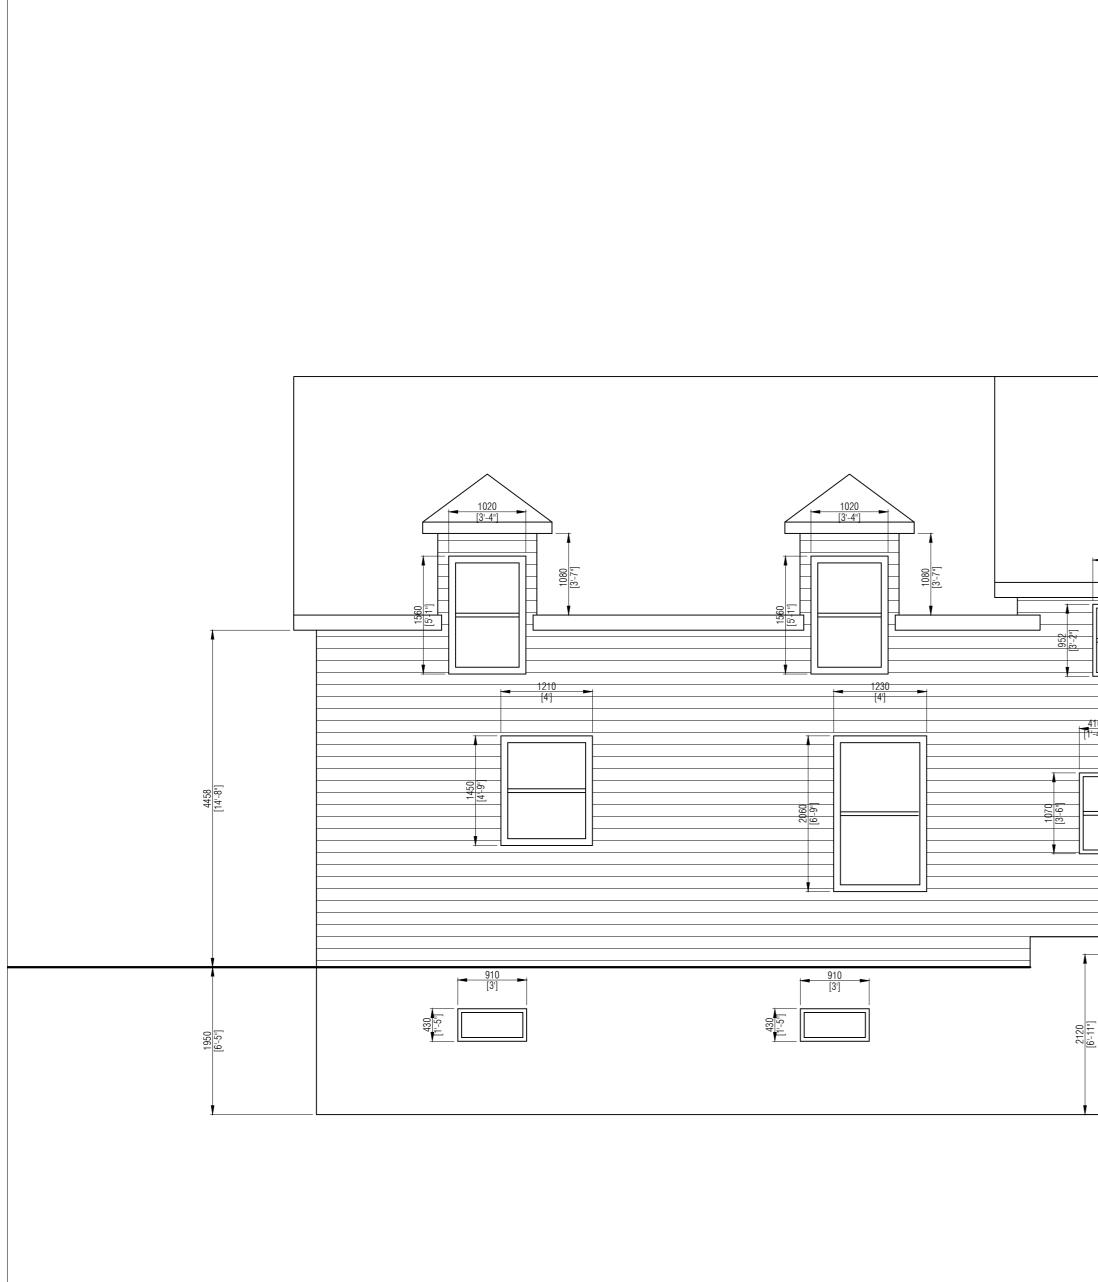

| 458 |
|-----|
|     |

Notes This floor plan has been created from a Matterport MC250 Pro2 (accurate within +/- 2% within 15' from scan positions). While every attempt has been made to ensure the accuracy of the floor plan,

SKY SIGHT AERIAL SOLUTIONS INC.

Project Name

Address

109 BOWES ST, PARRY SOUND, ON

109 BOWES ST, PARRY SOUND, ON

accuracy of the floor plan, Sky Sight Aerial Solutions Inc. assumes no liability for any errors, omissions, or misstatements. This plan is for illustrative purposes and should only be used as such.

| No. | Revision/Issue | Date |  |
|-----|----------------|------|--|
|     |                |      |  |
|     |                |      |  |
|     |                |      |  |

Project Name

109 BOWES ST, PARRY SOUND, ON

Project Type

WEST ELEVATION

Date

11 - 01 - 2022

Scale

1:50

Sheet Number