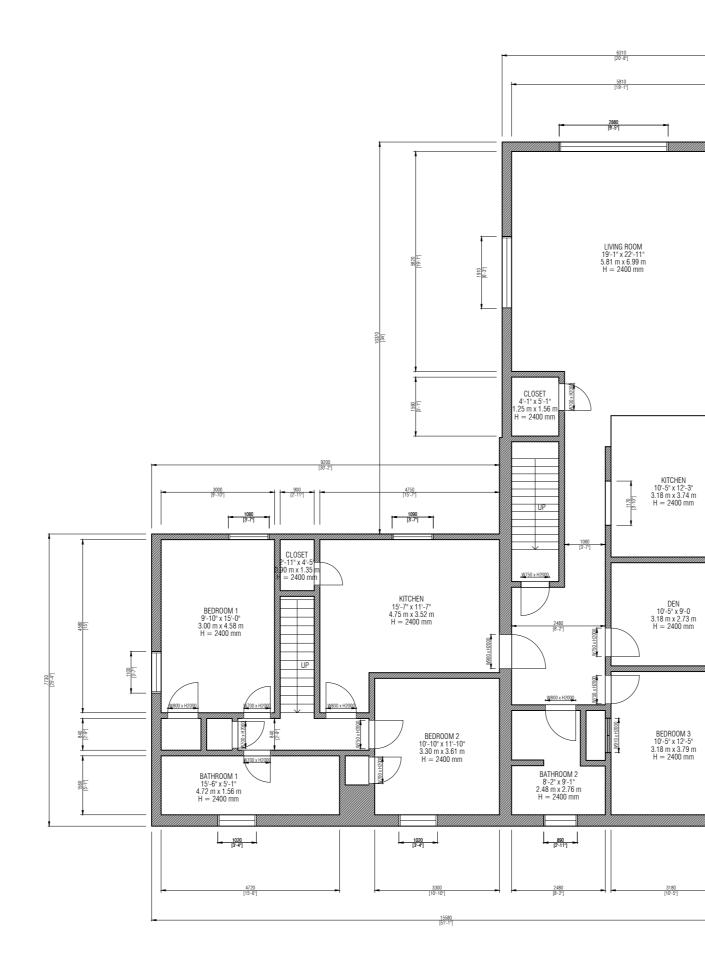

109 BOWES ST, PARRY SOUND, ON

109 BOWES ST, PARRY SOUND, ON

This floor plan has been created from a Matterport MC250 Pro2 (accurate within +/- 2% within 15' from scan positions).

While every attempt has been made to ensure the accuracy of the floor plan, Sky Sight Aerial Solutions Inc. assumes no liability for any errors, omissions, or misstatements. This plan is for illustrative purposes and should only be used as such.

SKY SIGHT AERIAL SOLUTIONS INC.

Project Name

Address

109 BOWES ST, PARRY SOUND, ON

109 BOWES ST, PARRY SOUND, ON

accuracy of the floor plan, Sky Sight Aerial Solutions Inc. assumes no liability for any errors, omissions, or misstatements. This plan is for illustrative purposes and should only be used as such.