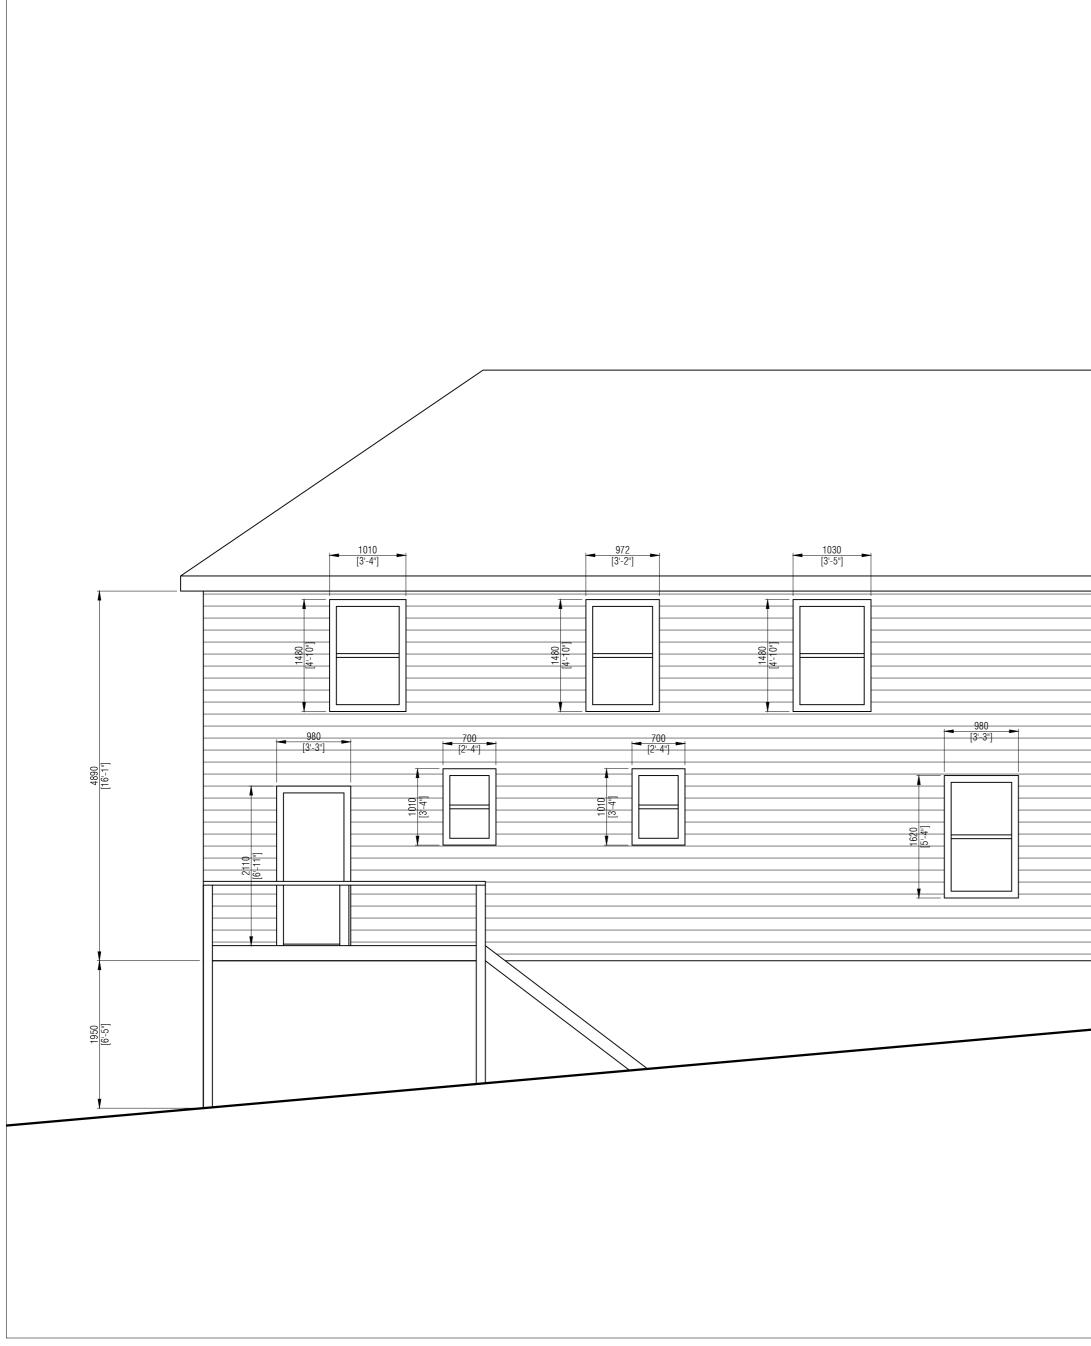

| No. | Revision/Issue | Date |  |
|-----|----------------|------|--|
|     |                |      |  |
|     |                |      |  |
|     |                |      |  |

Project Name

109 BOWES ST, PARRY SOUND, ON

Project Type

WEST ELEVATION

Date

11 - 01 - 2022

Scale

1:50

Sheet Number