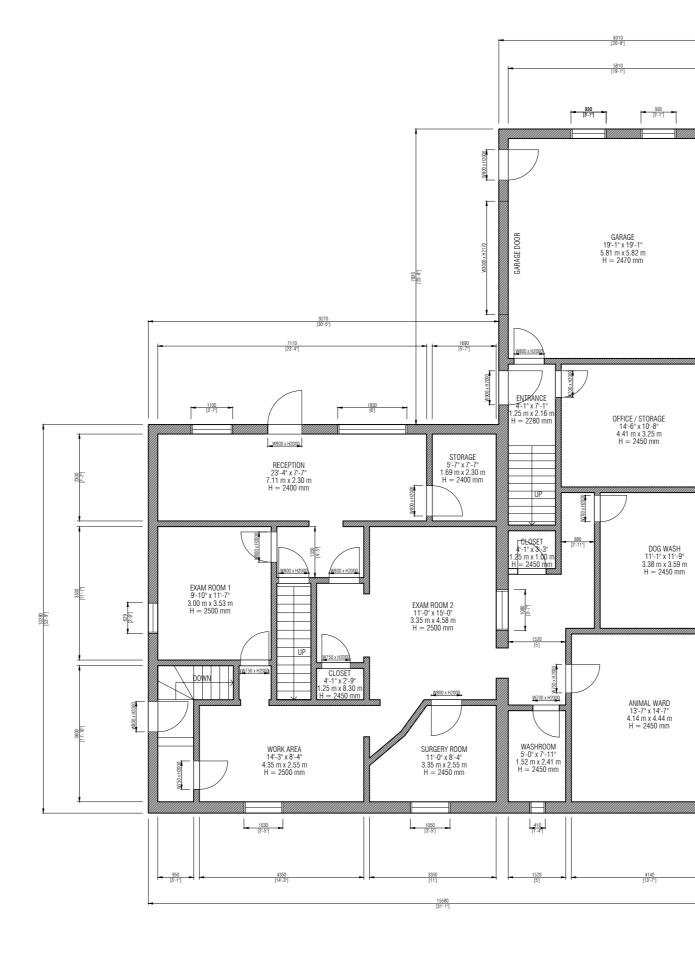

109 BOWES ST, PARRY SOUND, ON

109 BOWES ST, PARRY SOUND, ON

This floor plan has been created from a Matterport MC250 Pro2 (accurate within +/- 2% within 15' from scan positions).

While every attempt has been made to ensure the accuracy of the floor plan, Sky Sight Aerial Solutions Inc. assumes no liability for any errors, omissions, or misstatements. This plan is for illustrative purposes and should only be used as such.

SKY SIGHT AERIAL SOLUTIONS INC.

Project Name

Address

109 BOWES ST, PARRY SOUND, ON

109 BOWES ST, PARRY SOUND, ON

accuracy of the floor plan, Sky Sight Aerial Solutions Inc. assumes no liability for any errors, omissions, or misstatements. This plan is for illustrative purposes and should only be used as such.