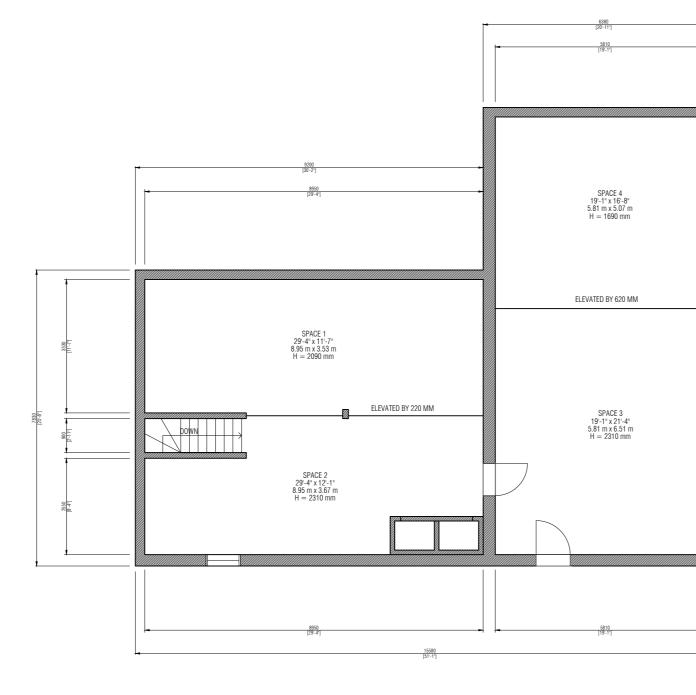

109 BOWES ST, PARRY SOUND, ON

109 BOWES ST, PARRY SOUND, ON

This floor plan has been created from a Matterport MC250 Pro2 (accurate within +/- 2% within 15' from scan positions).

While every attempt has been made to ensure the accuracy of the floor plan, Sky Sight Aerial Solutions Inc. assumes no liability for any errors, omissions, or misstatements. This plan is for illustrative purposes and should only be used as such.