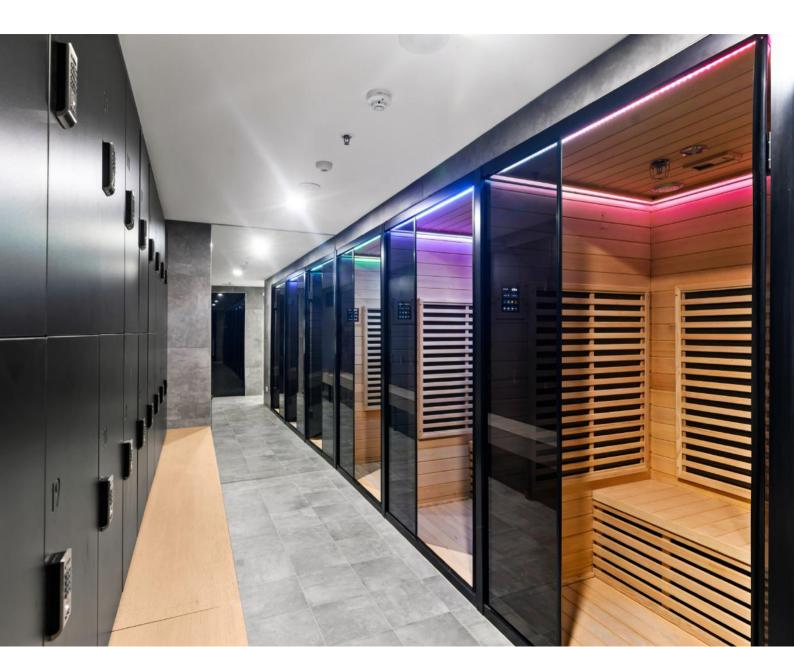

## INFRARED & STEAM SAUNAS

#### // TURN UP THE HEAT

De-stress in one of our 8 saunas and elevate your overall health and well-being by detoxifying your body, improving blood circulation and promoting self-healing, rejuvenation, and mental balance.

#### // RECOVER FASTER

Regenerate in your time with 24/7 access to infrared saunas. Calm your mind while raising your body temperature and treat your body to the numerous health benefits from regular sauna sessions while working around your goals and schedule.