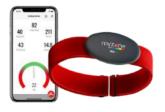

#### INTEGRATED WITH RESULT TRACKING TECHNOLOGY

See your heart rate live on our screens

Track your progress live from your phone