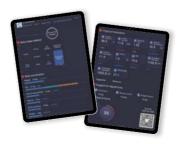

#### INTEGRATED WITH RESULT TRACKING TECHNOLOGY

See your heart rate live on our screens

Track your progress live from your phone

#### REAL METRICS LEAD TO REAL RESULTS

Book in for regular scans and see your results in real-time reports

Assess and adjust your routine and goals