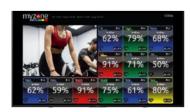

## YOUR ZONE AREA

#### INTEGRATED WITH RESULT TRACKING TECHNOLOGY

See your heart rate live on our screens

Track your progress live from your phone