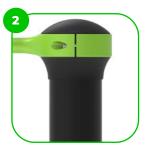

The clamp system allows for easy assembly and extreme stability.

The connecting ments are fastened with vandal-proof stainless steel screws and nuts.

The ends of the bars and posts are sealed with injection-moulded plastic caps.