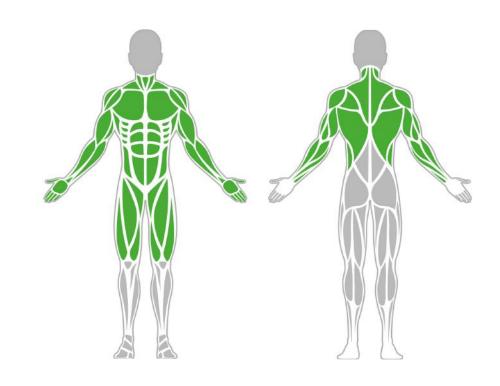

# 7'BESTRONG

bestrongworld bestrongworld usa.bestrong.com usa@bestrong.com

## **Muscle Groups Focus**





#### **Rope Holder**

The rope is one of the simplest methods of training. It is a great tool for improving endurance and rhythm. The exercises that can be done with this exercise tool are easy for beginners. Despite its simplicity, this type of exercise is extremely versatile and is also ideal for intensive training, as it works practically the whole body and all muscle groups.

#### **Attributes**

Product code Certificate

Age group

Capacity

Max. weight load

Type

Difficulty level

1-1-061 EN 16630, ASTM F3101

14 + years

1 person 218.26 lbs

**Cross Training** 

Easy

Side View Plan View





#### Installation information

Number of installers (concrete) At least 2 people Total installation time (concrete) 45-75 min. Number of installers (equipment) At least 2 people Total instal