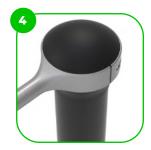

The clamp system allows for easy assembly and extreme stability.

The connecting ments are fastened with vandal-proof stainless steel screws and nuts.

The ends of the bars and posts are sealed with injection-moulded plastic caps.