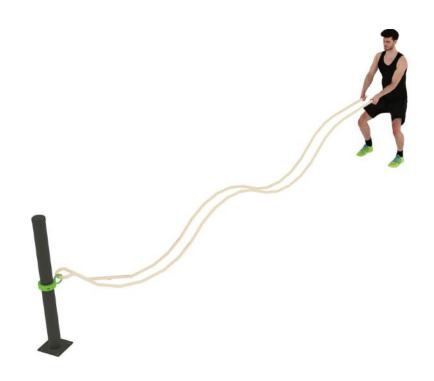

#### **Rope Holder**

The rope is one of the simplest methods of training. It is a great tool for improving endurance and rhythm. The exercises that can be done with this exercise tool are easy for beginners. Despite its simplicity, this type of exercise is extremely versatile and is also ideal for intensive training, as it works practically the whole body and all muscle groups.