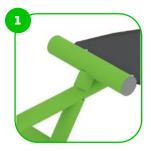

#### **Rope Holder**

The rope is one of the simplest methods of training. It is a great tool for improving endurance and rhythm. The exercises that can be done with this exercise tool are easy for beginners. Despite its simplicity, this type of exercise is extremely versatile and is also ideal for intensive training, as it works practically the whole body and all muscle groups.