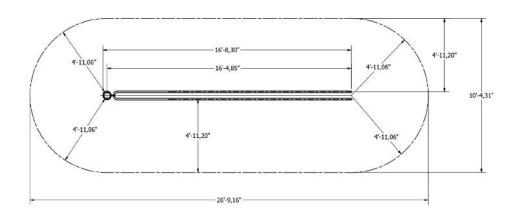

14 + years

1 person 218.26 lbs

**Cross Training** 

Easy

Side View Plan View

#### Installation information

Number of installers (concrete) At least 2 people Total installation time (concrete) 45-75 min. Number of installers (equipment) At least 2 people Total installation time (equipment) 10-20 min. Excavation volume 7.06 ft<sup>3</sup> Concrete volume 7,06 ft<sup>3</sup> 19.69 x 19.69 x 31.5 " Size of the base structure Anchoring options In-g
In combined structures, the volume of concrete required varies. In-ground or surface