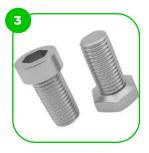

The clamp system allows for easy assembly and extreme stability.

The connecting ments are fastened with vandal-proof stainless steel screws and nuts.

The ends of the bars and posts are sealed with injection-moulded plastic caps.