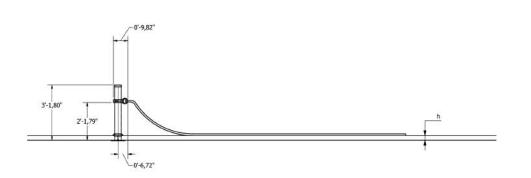

14 + years

1 person 218.26 lbs

**Cross Training** 

Easy

Side View Plan View

### **Technical specification**

Safety surfice area

Net weight

8.82 lbs

Material

S235

Critic fall height

Color options